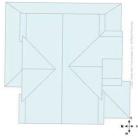

## **Notes Diagram**

Roof facets are labeled from smallest to largest (A to Z) for easy reference.

| 196 Warburton Ave, Hastings On Hudson, N | Y 10706-3706 |
|------------------------------------------|--------------|
|------------------------------------------|--------------|