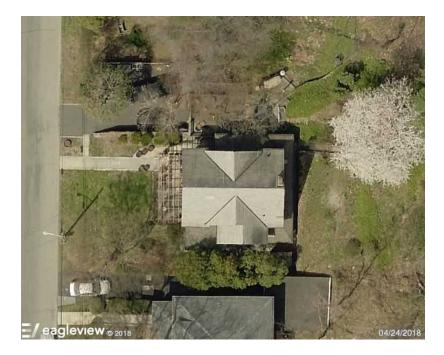

## 196 Warburton Ave, Hastings On Hudson, NY 10706-3706

In this 3D model, facets appear as semi-transparent to reveal overhangs.

| Report Details<br>Report:39859215 |  | Roof Details                                                                                                                                                                                                 | Report Contents                                                                              |  |  |
|-----------------------------------|--|--------------------------------------------------------------------------------------------------------------------------------------------------------------------------------------------------------------|----------------------------------------------------------------------------------------------|--|--|
|                                   |  | Total Roof Area =2,427 sq ft<br>Total Roof Facets =19<br>Predominant Pitch =14/12<br>Number of Stories >1<br>Total Ridges/Hips =116 ft<br>Total Valleys =84 ft<br>Total Rakes =183 ft<br>Total Eaves =161 ft | Images<br>Length Diagram<br>Pitch Diagram<br>Area Diagram<br>Notes Diagram<br>Report Summary |  |  |
|                                   |  |                                                                                                                                                                                                              |                                                                                              |  |  |

#### Images

The following aerial images show different angles of this structure for your reference.

**Disclaimer:** This report was produced using EagleView Extended Coverage Technology. Due to a variety of reasons including, but not limited to: tree coverage, poor images, low photo resolution or other blockages; this report DOES NOT offer an accuracy guarantee. EagleView recommends that anyone using this report field verify the yellow-shaded sections.