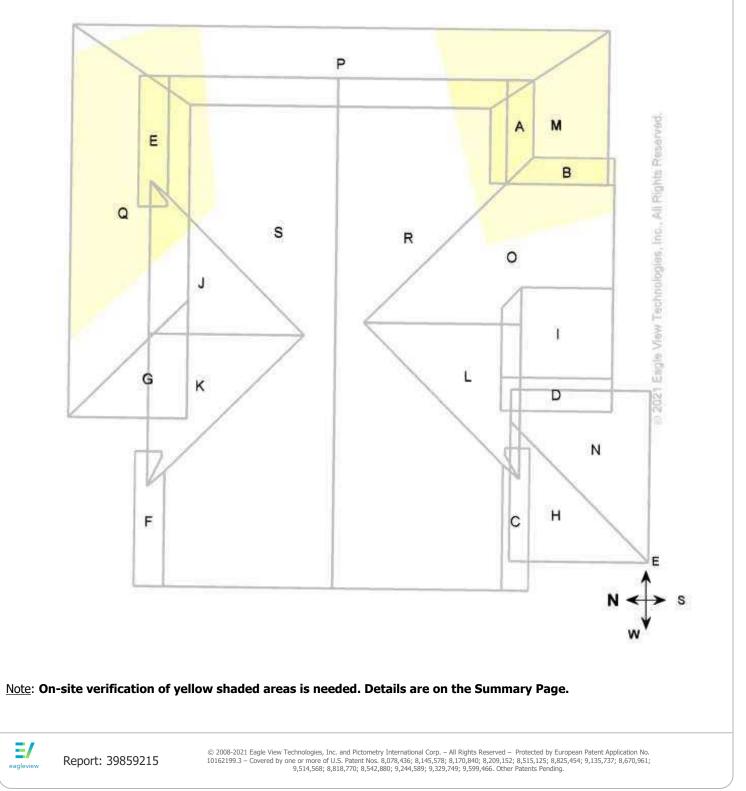

## **Notes Diagram**

Roof facets are labeled from smallest to largest (A to Z) for easy reference.

| 196 Warburton Ave, Hastings On Hudson, N | Y 10706-3706 |
|------------------------------------------|--------------|
|------------------------------------------|--------------|

#### **Report Comments**

Due to obstructions in available images of this property, please verify measurements on portion of structure highlighted in yellow.