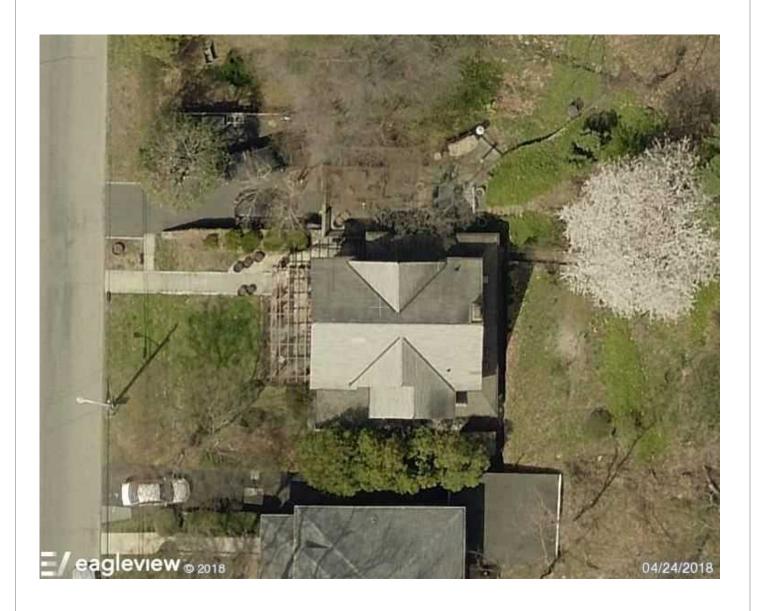

## 196 Warburton Ave, Hastings On Hudson, NY 10706-3706

In this 3D model, facets appear as semi-transparent to reveal overhangs.

| Report Details<br>Report:39859215 |  | Roof Details                                                                                                                                                                                                 | Report Contents                                                                              |  |  |
|-----------------------------------|--|--------------------------------------------------------------------------------------------------------------------------------------------------------------------------------------------------------------|----------------------------------------------------------------------------------------------|--|--|
|                                   |  | Total Roof Area =2,427 sq ft<br>Total Roof Facets =19<br>Predominant Pitch =14/12<br>Number of Stories >1<br>Total Ridges/Hips =116 ft<br>Total Valleys =84 ft<br>Total Rakes =183 ft<br>Total Eaves =161 ft | Images<br>Length Diagram<br>Pitch Diagram<br>Area Diagram<br>Notes Diagram<br>Report Summary |  |  |
|                                   |  |                                                                                                                                                                                                              |                                                                                              |  |  |

#### Images

The following aerial images show different angles of this structure for your reference.

**Disclaimer:** This report was produced using EagleView Extended Coverage Technology. Due to a variety of reasons including, but not limited to: tree coverage, poor images, low photo resolution or other blockages; this report DOES NOT offer an accuracy guarantee. EagleView recommends that anyone using this report field verify the yellow-shaded sections.