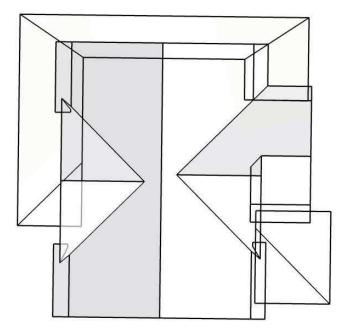

## **Notes Diagram**

Roof facets are labeled from smallest to largest (A to Z) for easy reference.

| 196 Warburton Ave, Hastings On Hudson, N | Y 10706-3706 |
|------------------------------------------|--------------|
|------------------------------------------|--------------|