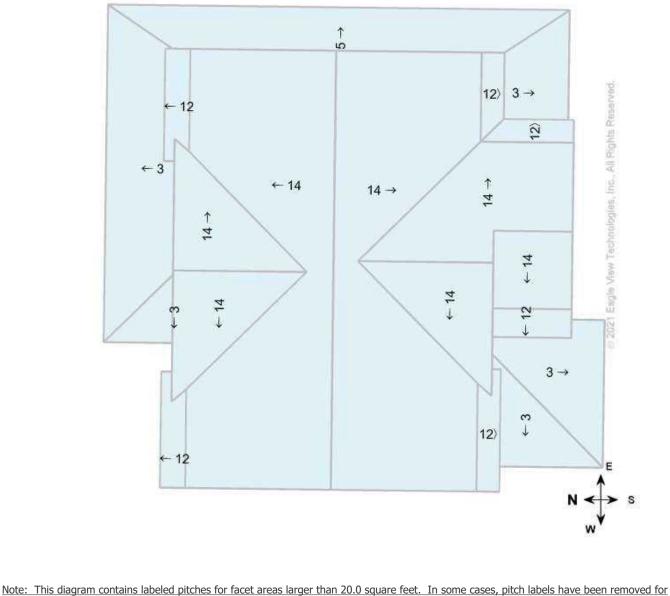

## Pitch Diagram

Pitch values are shown in inches per foot, and arrows indicate slope direction. The predominant pitch on this roof is 14/12.

**Disclaimer:** With Extended Coverage, only the predominant pitch may be noted due to resolution of photo. Refer to pitch table for more information.