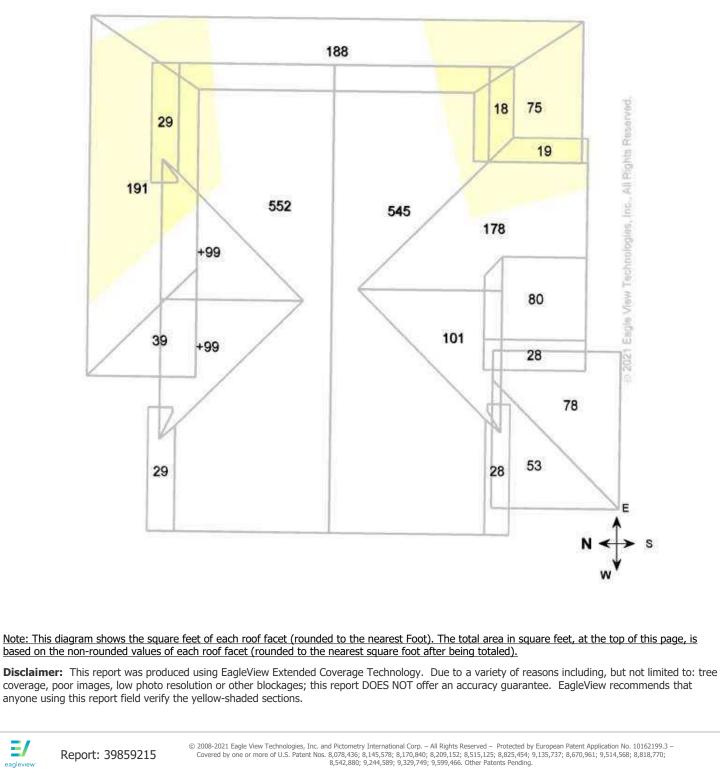

## **Area Diagram**

Total Area = 2,427 sq ft, with 19 facets.

Perry's Roofing, LLC

Ξ/

eaglevier

196 Warburton Ave, Hastings On Hudson, NY 10706-3706

<u>Note</u>: Each value is rounded to the nearest square foot. The totals are based on the unrounded values.

**Disclaimer:** This report was produced using EagleView Extended Coverage Technology. Due to a variety of reasons including, but not limited to: tree coverage, poor images, low photo resolution or other blockages; this report DOES NOT offer an accuracy guarantee. EagleView recommends that anyone using this report field verify the yellow-shaded sections.