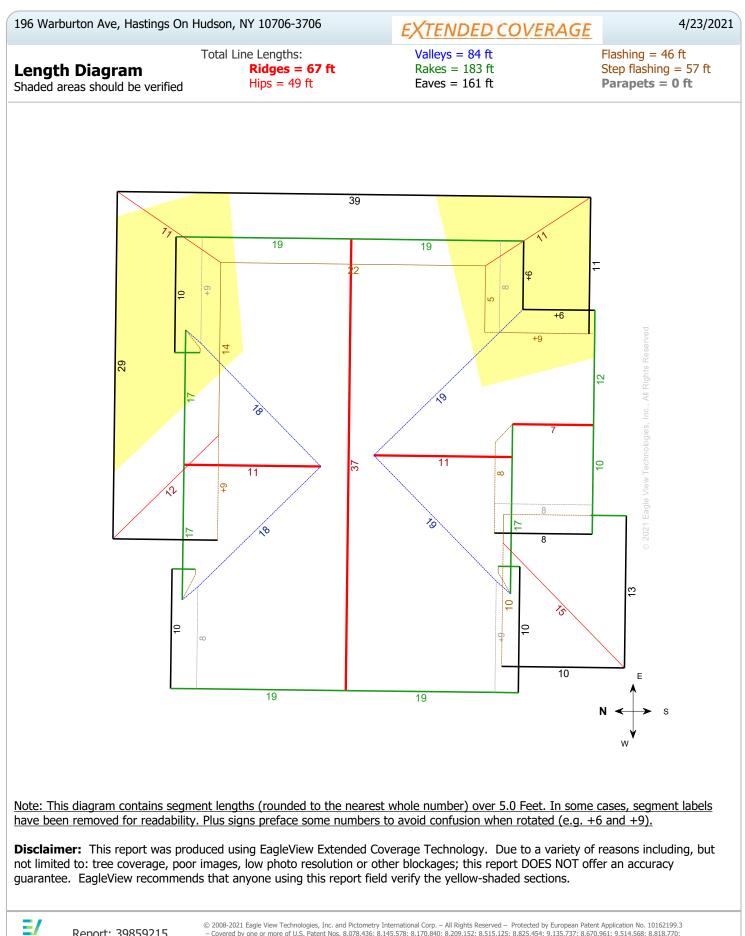

## 196 Warburton Ave, Hastings On Hudson, NY 10706-3706

In this 3D model, facets appear as semi-transparent to reveal overhangs.

| Report Details<br>Report:39859215 |  | Roof Details                                                                                                                                                                                                 | Report Contents                                                                              |  |  |
|-----------------------------------|--|--------------------------------------------------------------------------------------------------------------------------------------------------------------------------------------------------------------|----------------------------------------------------------------------------------------------|--|--|
|                                   |  | Total Roof Area =2,427 sq ft<br>Total Roof Facets =19<br>Predominant Pitch =14/12<br>Number of Stories >1<br>Total Ridges/Hips =116 ft<br>Total Valleys =84 ft<br>Total Rakes =183 ft<br>Total Eaves =161 ft | Images<br>Length Diagram<br>Pitch Diagram<br>Area Diagram<br>Notes Diagram<br>Report Summary |  |  |
|                                   |  |                                                                                                                                                                                                              |                                                                                              |  |  |

readability. Plus signs preface some numbers to avoid confusion when rotated (e.g. +6 and +9). Blue shading indicates a pitch of 3/12 and greater.

**Disclaimer:** This report was produced using EagleView Extended Coverage Technology. Due to a variety of reasons including, but not limited to: tree coverage, poor images, low photo resolution or other blockages; this report DOES NOT offer an accuracy guarantee. EagleView recommends that anyone using this report field verify the yellow-shaded sections.

#### **All Structures Totals**

Total Roof Facets = 19

Lengths, Areas and Pitches

Ridges = 67 ft (4 Ridges)Hips = 49 ft (4 Hips).Valleys = 84 ft (8 Valleys) $Rakes^{\dagger} = 183 ft (20 Rakes)$ Eaves/Starter<sup> $\ddagger$ </sup> = 161 ft (12 Eaves) Drip Edge (Eaves + Rakes) = 344 ft (32 Lengths) Parapet Walls = 0 (0 Lengths). Flashing = 46 ft (7 Lengths)Step flashing = 57 ft (10 Lengths)Predominant Pitch = 14/12Total Area (All Pitches) = 2,427 sq ft