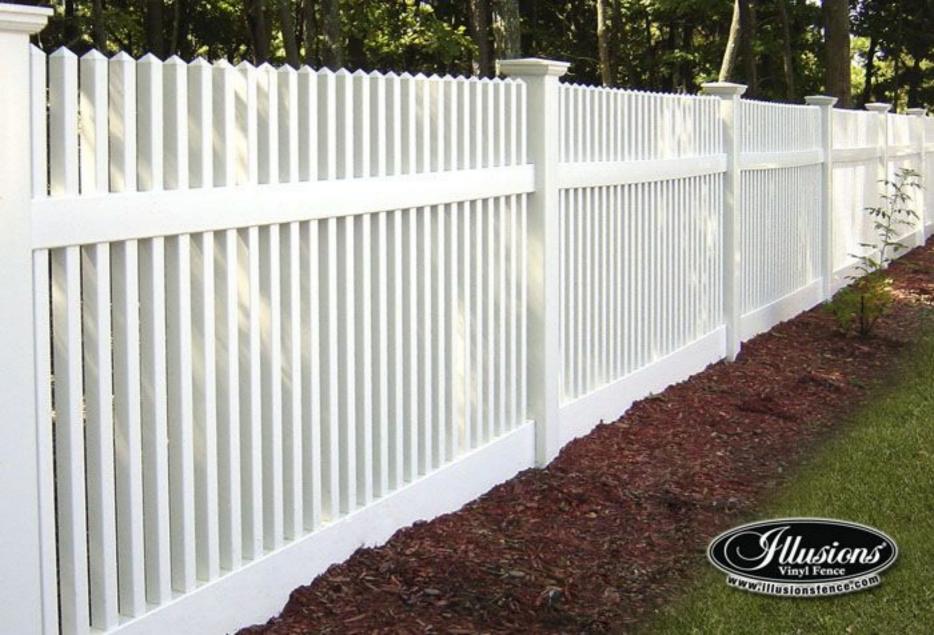

#### **Description of Work**

Installation of a fence on the recently restored stone wall on west side and south side of the property, with a gate on the south side near the house. The fence will be the Illusions vinyl fence V700. This is a traditional picket fence that will be 3 ft 6 inches high.