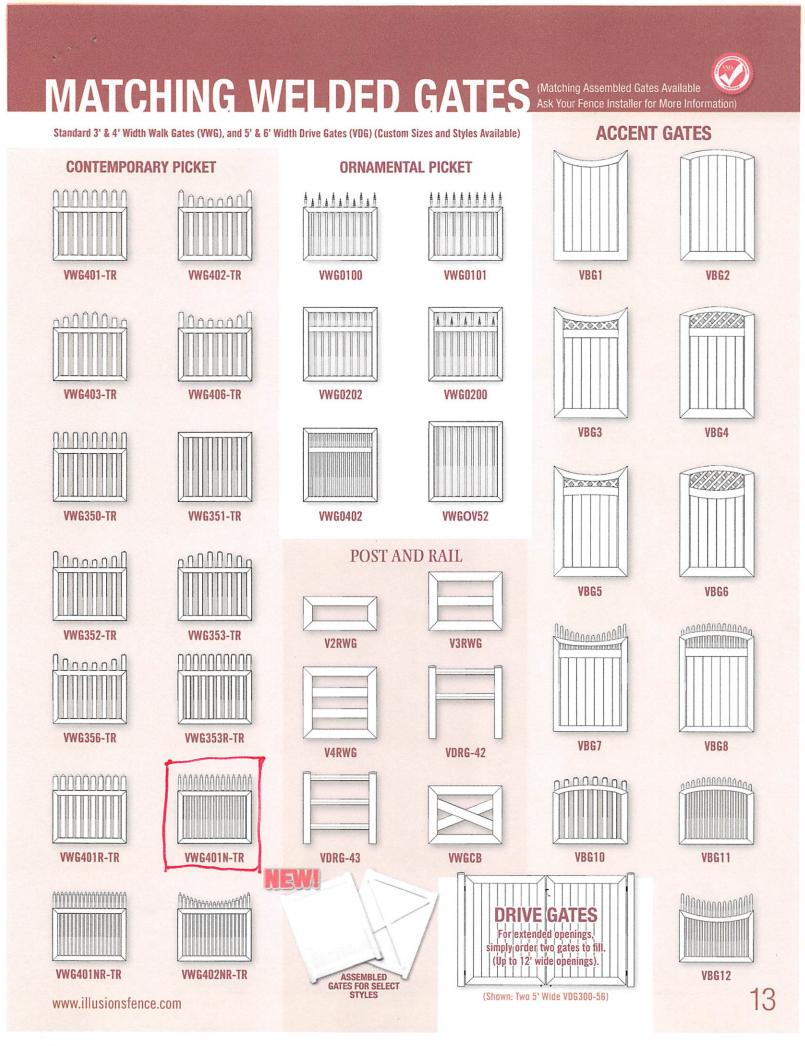

# QuickShip

# QuickShip<sup>™</sup> InStock NO-WAIT Program

**Got an important party coming up and need a fence quick?** Many styles of Illusions Vinyl Fence and their matching 4' and 5' wide gates are in stock and available for immediate shipment. Ask your fence installer for information on all current options.

### **Ready to Specify**

Illusions Vinyl Fence styles are available on www.CADDetails.com to help you immediately specify for commercial and residential installations. Spec sheets, CAD files, PDFs, and more are ready to help you get your Illusions Fence installed today!

### Made in the U.S.A.

Manufactured by Eastern Wholesale Fence of Medford, NY, Illusions Vinyl Fence has been a household name in the fence industry for almost 30 years and is proudly manufactured in the United States of America.

## Warranty

The best looking products in the industry give you a great warranty as well! Classic Illusions Fence is protected by a <u>comprehensive limited lifetime warranty</u>, and Grand Illusions Color Spectrum and Grand Illusions Vinyl WoodBond products are protected by a twenty year pro-rated warranty. For details and warranty related questions, please visit the Illusions fence website at <u>www.illusionsfence.com.</u>