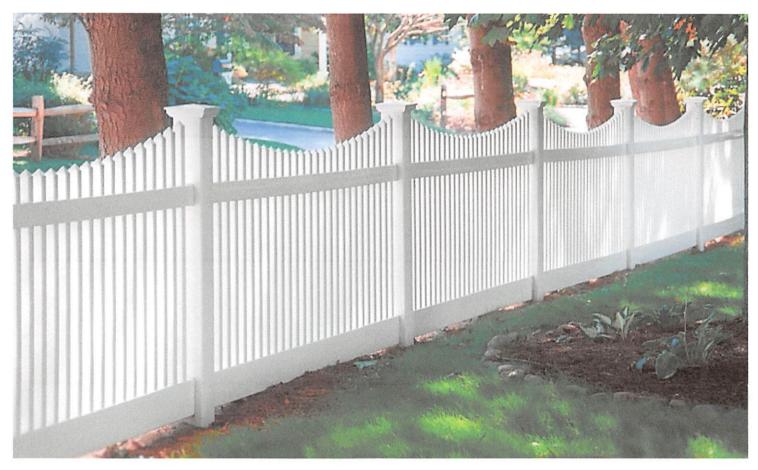

# **CLASSIC VICTORIAN PICKET**

One of the most popular fence styles in the USA is the Illusions Vinyl Fence Classic Victorian Picket.

Using 1-1/2" x 1-1/2" pickets, it is a maintenancefree look alike of the old red cedar fence. All of the panels are carefully designed with the classic look in mind and are available in colors and woodgrains.