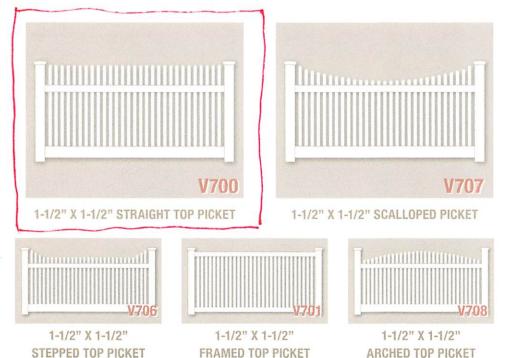

#### **Description of Work**

Installation of a fence on the recently restored stone wall on west side and south side of the property, with a gate on the south side near the house. The fence will be the Illusions vinyl fence V700. This is a traditional picket fence that will be 3 ft 6 inches high.