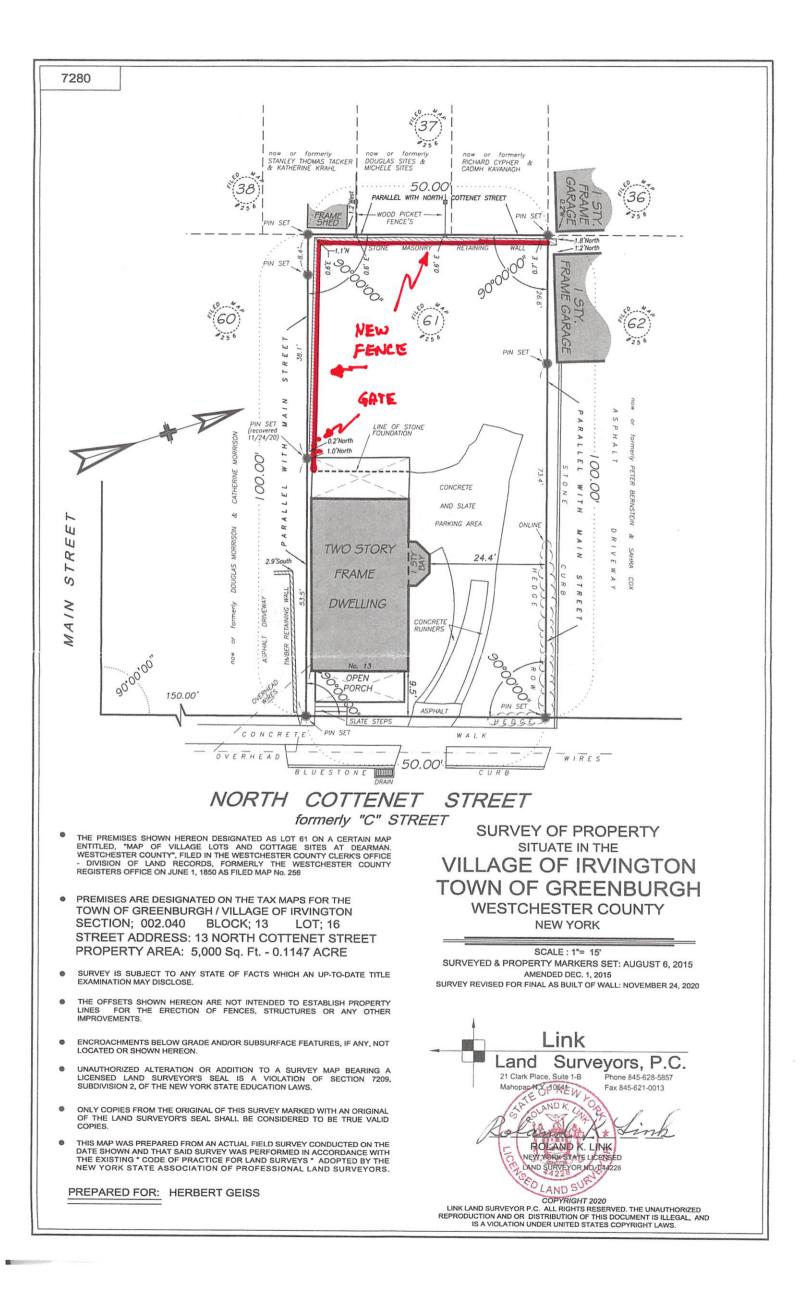

#### **Description of Work**

Installation of a fence on the recently restored stone wall on west side and south side of the property, with a gate on the south side near the house. The fence will be the Illusions vinyl fence V700. This is a traditional picket fence that will be 3 ft 6 inches high.