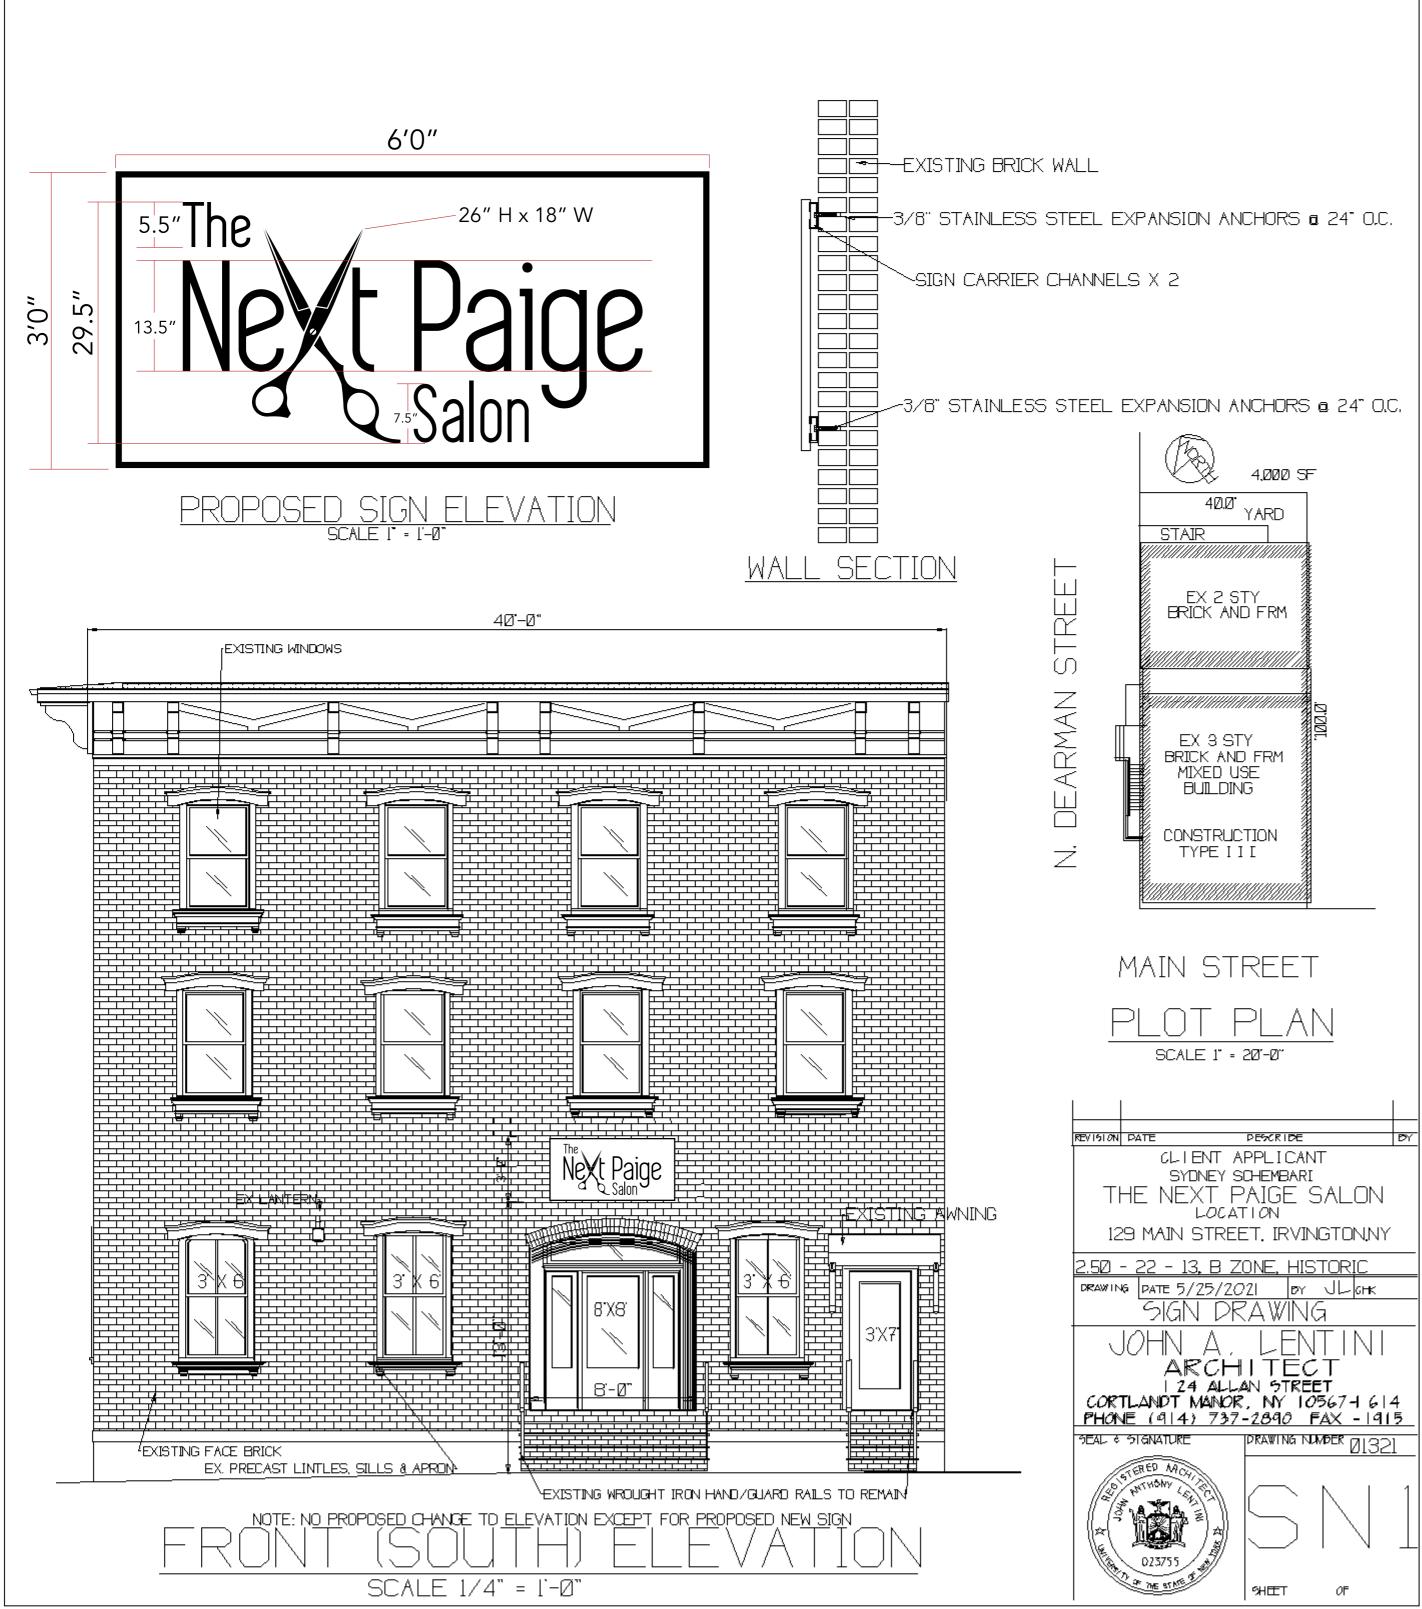

6) A drawing of the proposed sign(s) and or awning, accurately showing dimensions, with a scale of not less than one inch equals one foot including:

- d. Dimensions of all proposed signage
- dimensions and layout of the letter forms e.
- f. Dimensions and layout of all graphic's
- Details on all thickness of proposed signs g.

7) The following calculations are required:

- Business establishment building frontage h.
- i. Aggregate business frontage area (Business establishment building frontage X 12 feet)
- Square foot calculations of each individual window including glass doors j.
- Square foot calculation of each proposed sign including any signage on an awning. k.
- Square foot calculation of all permanent signage within four (4) feet of the inside of a window. 1.
- 8) Samples of each material and color to be used in the sign and or awning.