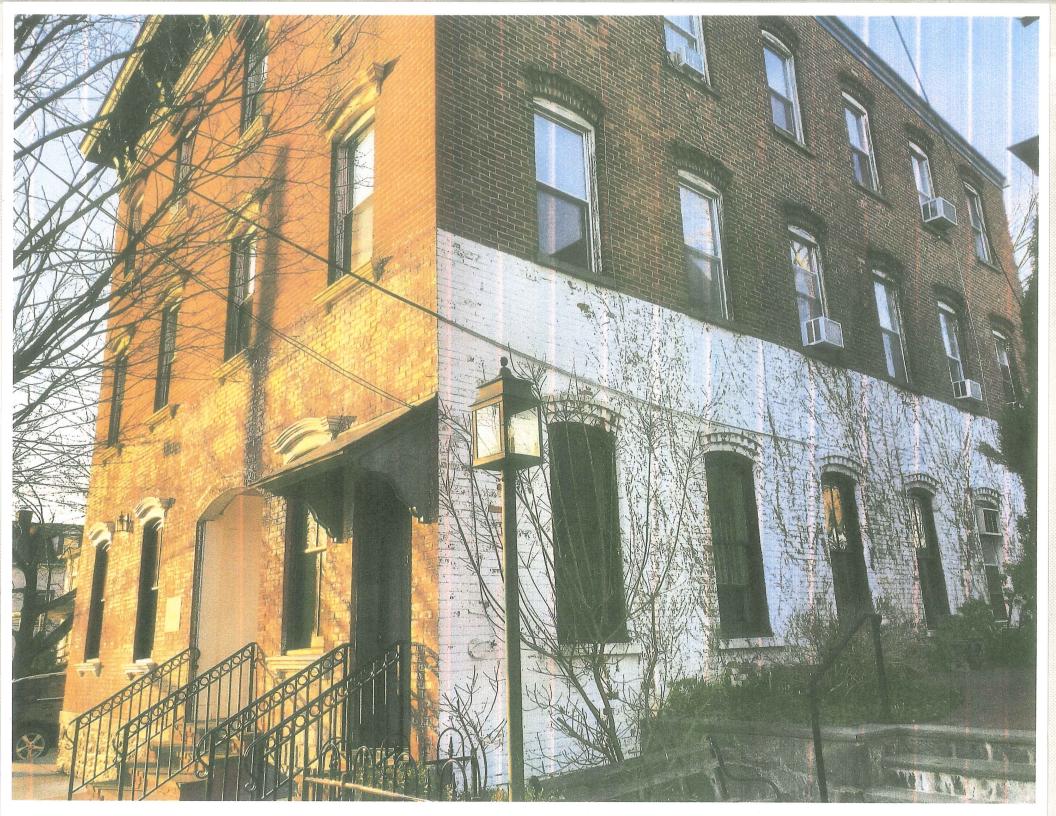

9) Details of any lighting proposed for the sign of area.

10) Photographs clearly showing the building facade in its entirety and that of immediately adjacent buildings.

- 11) Close up photographs of building in the location of proposed sign and or awning are to be installed.
- 12) Separate details of all connections of the sign and or awning to the building