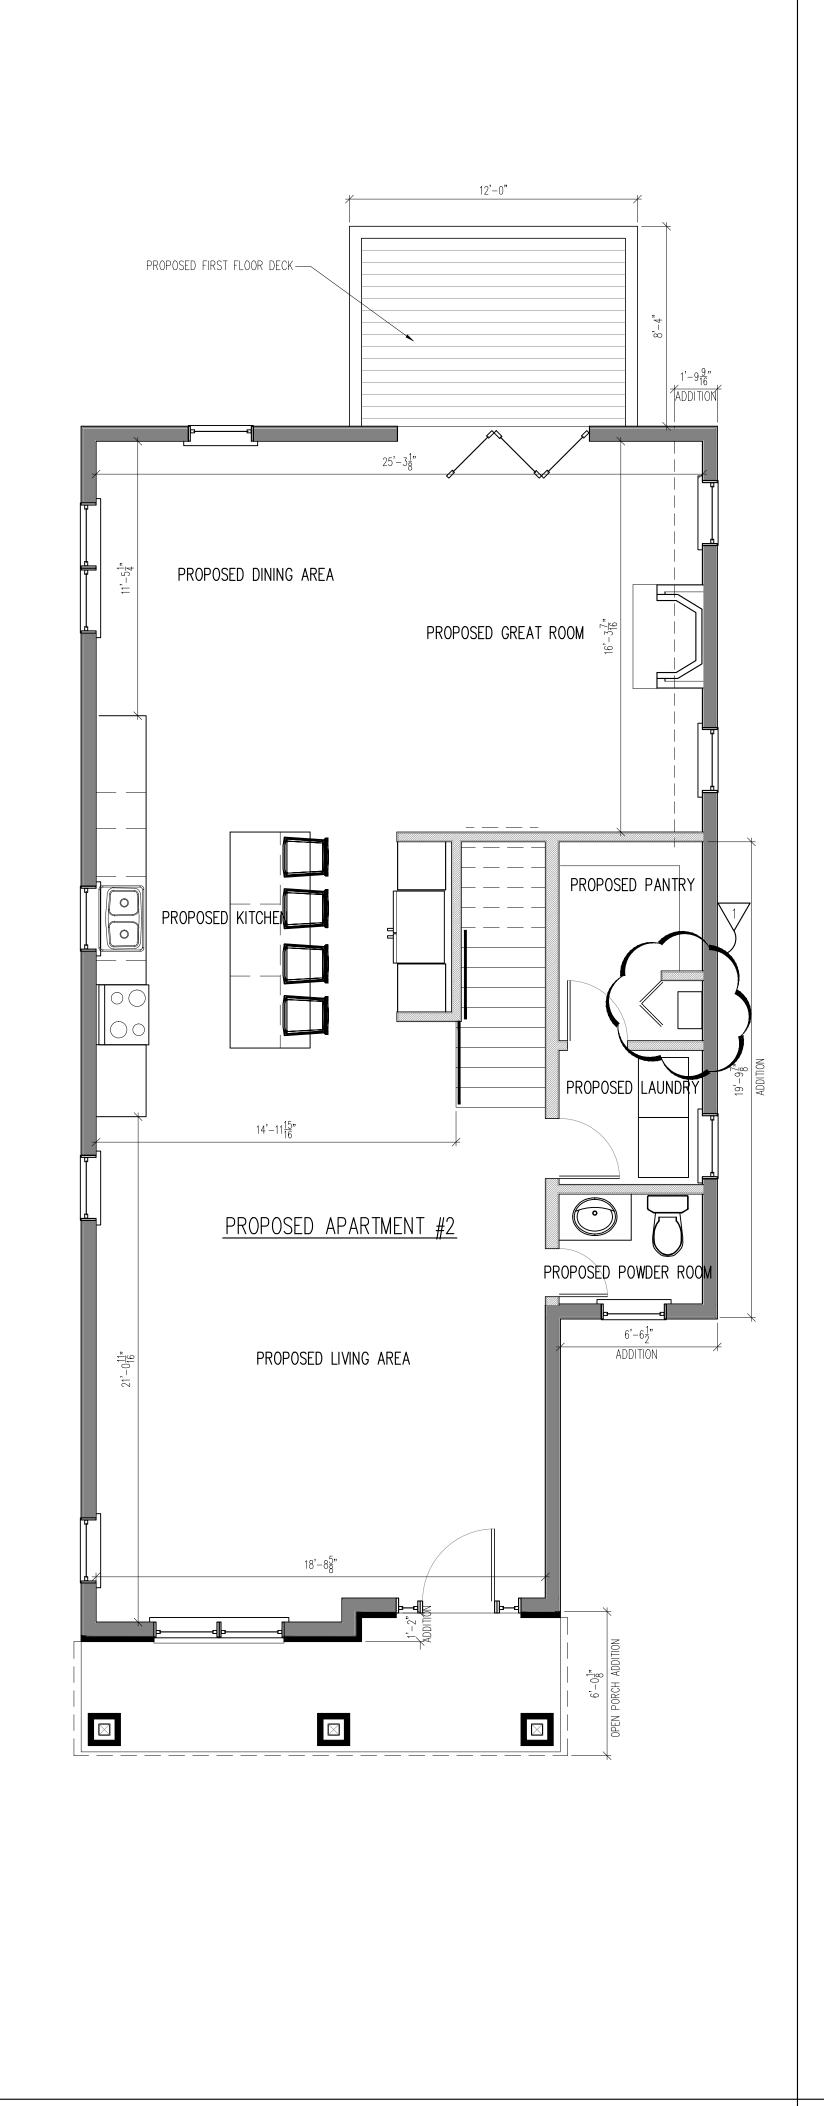

TON,

addition

15 HUDSON AVE.

22 HUDSON AVE.

| 26 HUDS | SON AV | <b>E</b> . | 18 |
|---------|--------|------------|----|

SCALE: 1/4"= 1'-0" PROPOSED SECOND FLOOR PLAN

SCALE: 1/4"= 1'-0"

EXISTING SOUTH ELEVATION