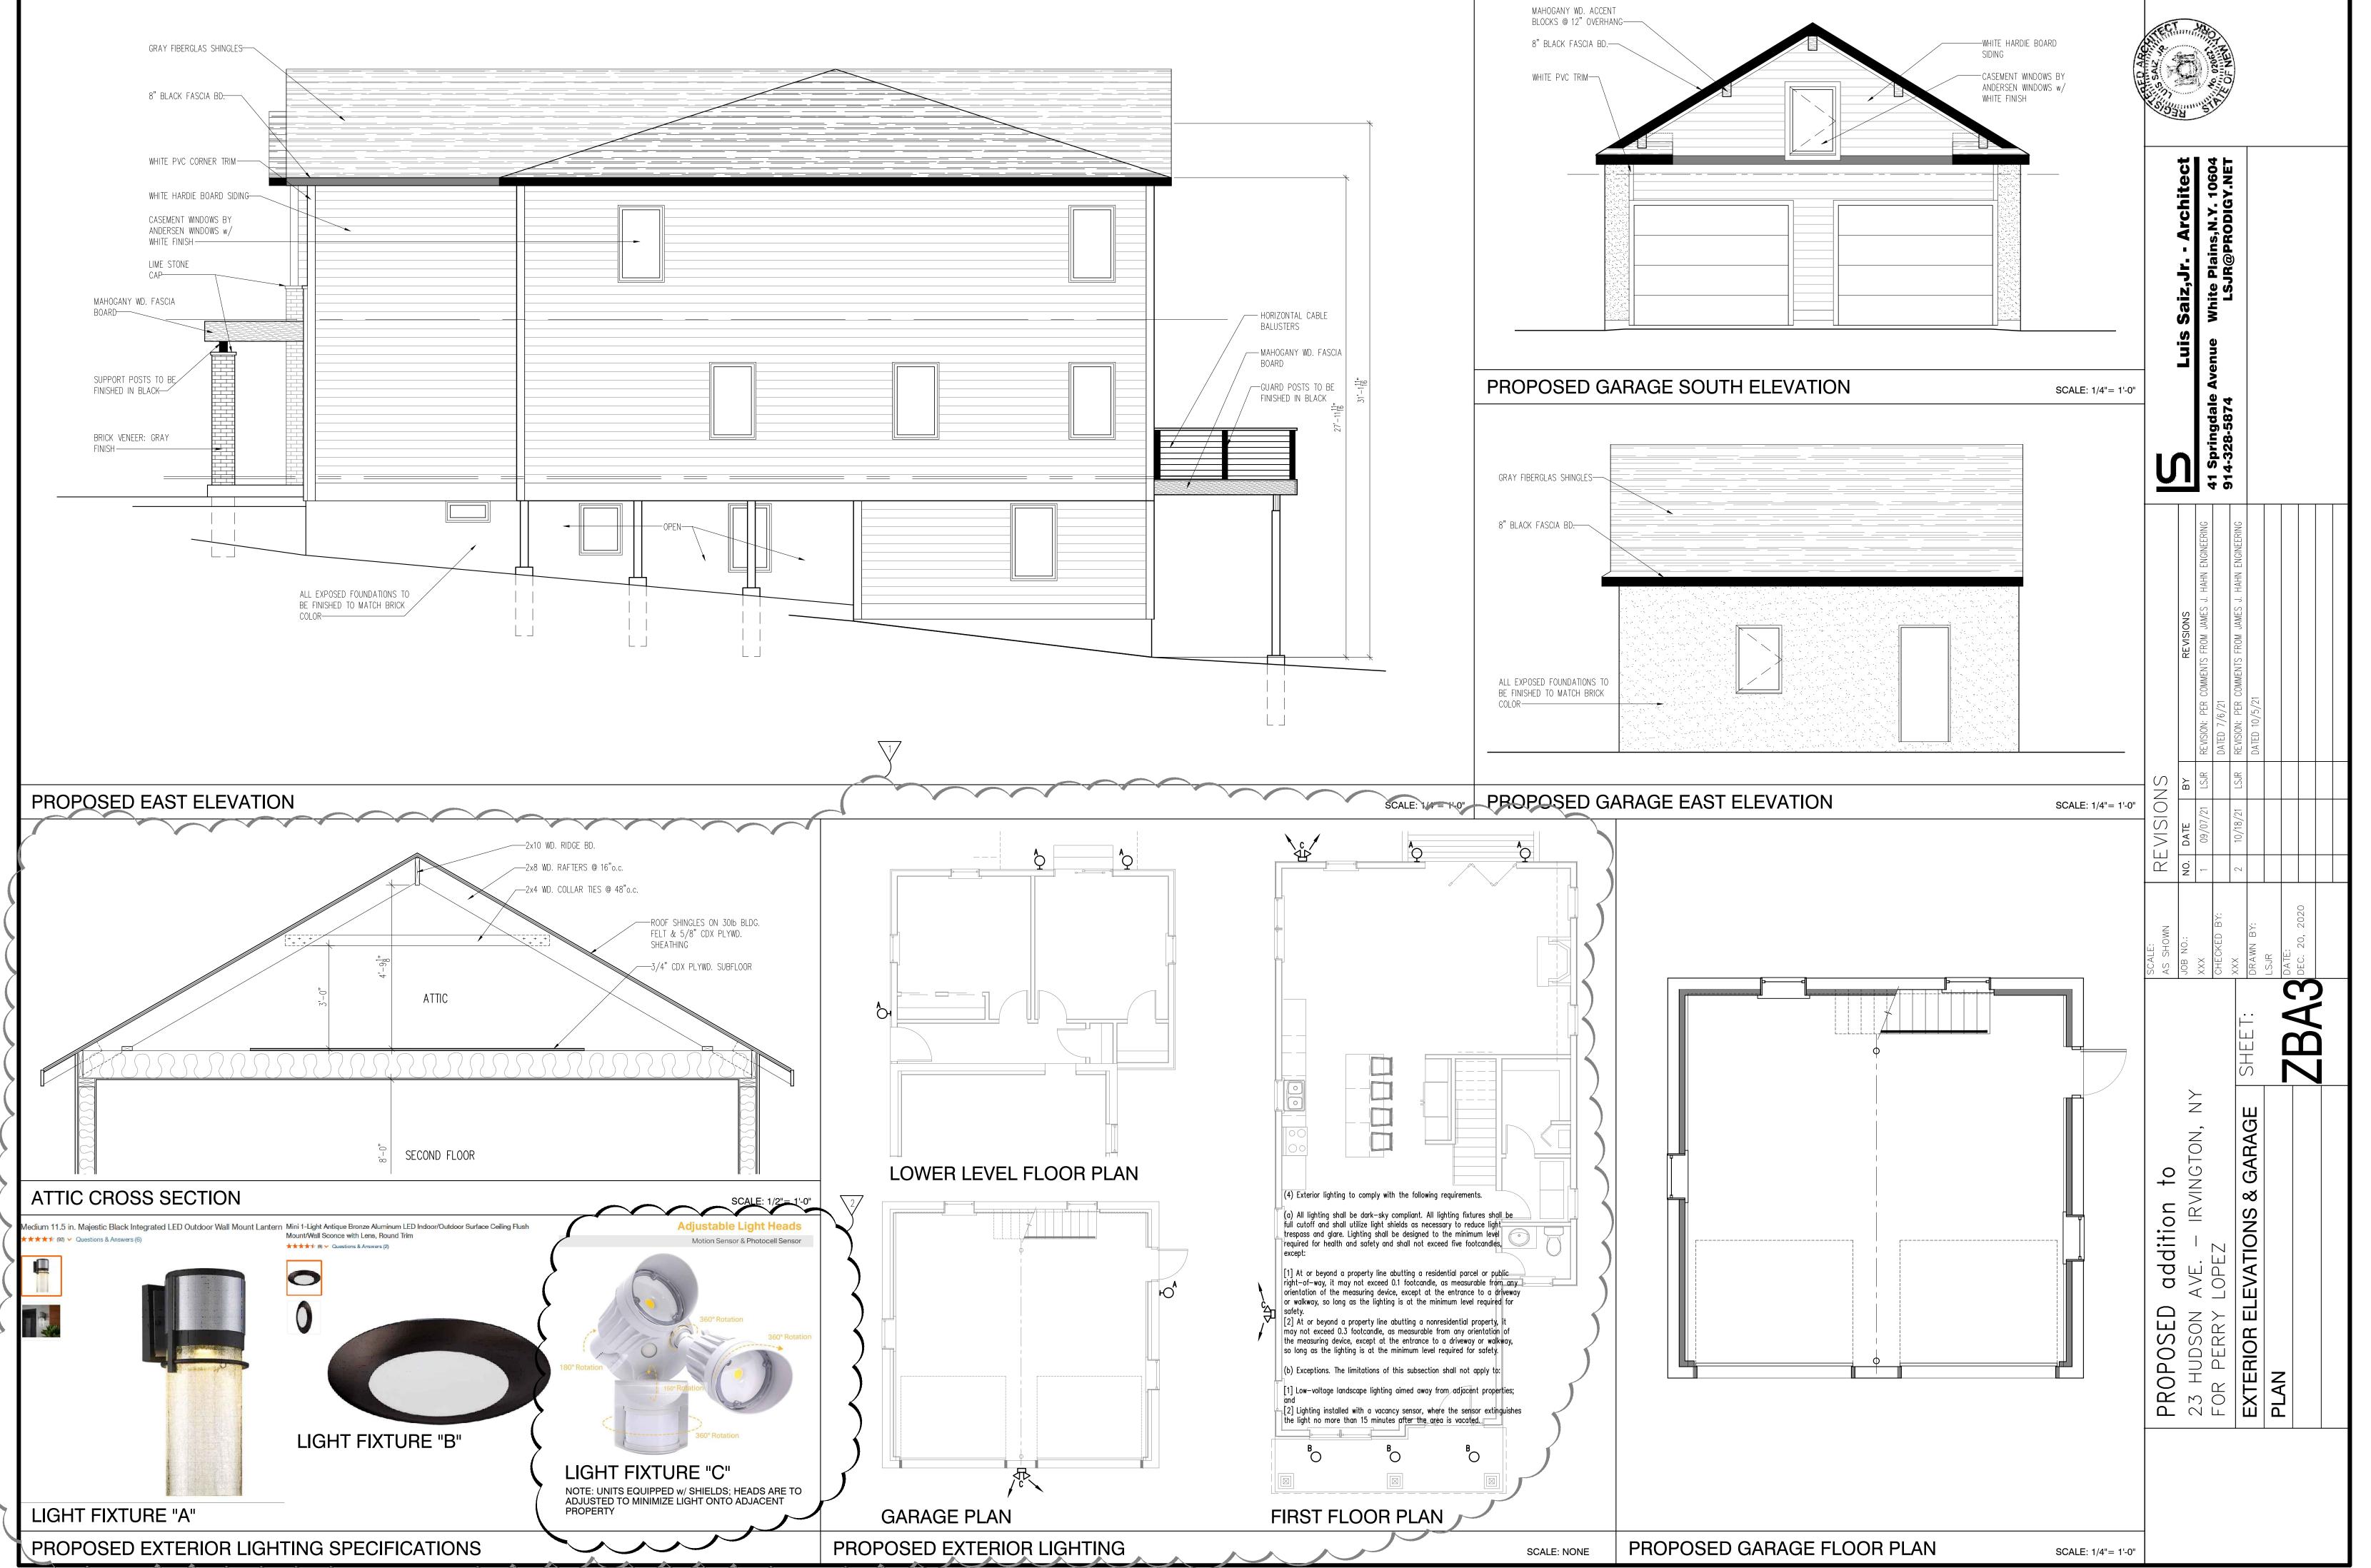

TON,

addition

15 HUDSON AVE.

22 HUDSON AVE.

| 26 HUDS | SON AV | <b>E</b> . | 18 |
|---------|--------|------------|----|

SCALE: 1/4"= 1'-0" PROPOSED SECOND FLOOR PLAN

SCALE: 1/4"= 1'-0"

EXISTING SOUTH ELEVATION

**EXISTING WEST ELEVATION** 

EXISTING NORTH ELEVATION

**EXISTING EAST ELEVATION** 

SCALE: 1/4"= 1'-0" PROPOSED SOUTH ELEVATION SCALE: 1/4"= 1'-0" PROPOSED NORTH ELEVATION