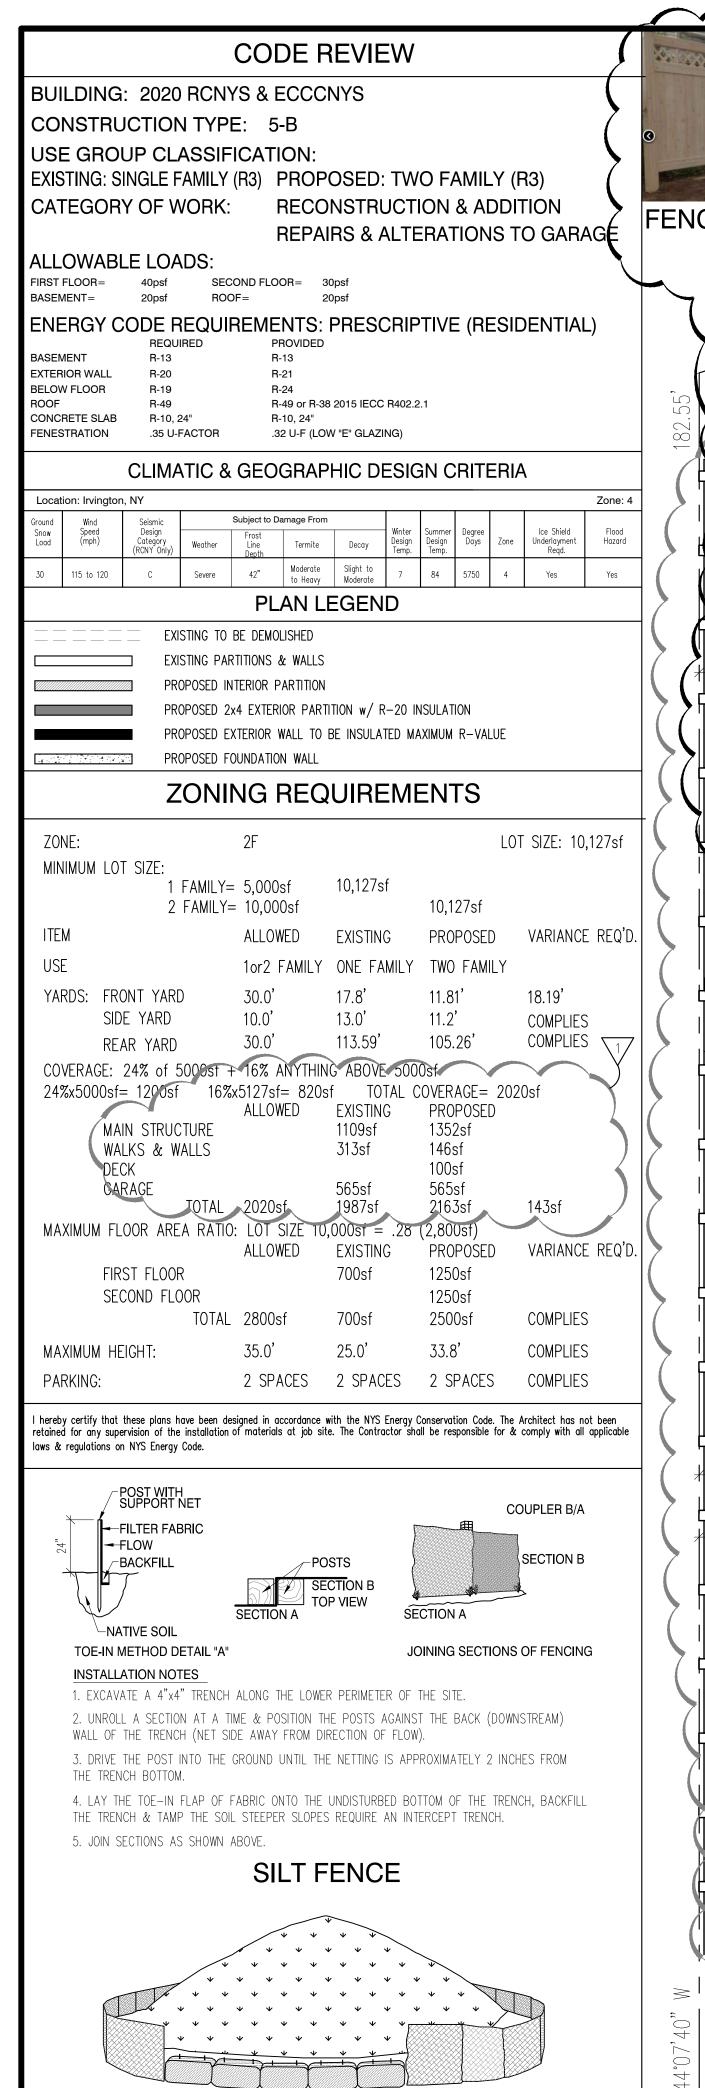

## **APPLICATION FOR BUILDING PERMIT**

## The Village of Irvington | 85 Main St | Irvington NY 10533

| Application Number: | 1160            | Date:           | 12/02/2021   |
|---------------------|-----------------|-----------------|--------------|
| Job Location:       | 23 HUDSON AVE   | Parcel ID:      | 2.30-8-30    |
| Property Owner:     | Perry Lopez     | Property Class: | 1 FAMILY RES |
| Occupancy:          | One/ Two Family | Zoning:         |              |
| Common Name:        | 23 Hudson Ave   |                 |              |

## **Description of Work**

| Type of Work:        | Addition  | Applicant is:        | Owner        |
|----------------------|-----------|----------------------|--------------|
| Work Requested by:   |           | In association with: |              |
| Cost of Work (Est.): | 150000.00 | Property Class:      | 1 FAMILY RES |

## Description of Work

Change of use from one family to two family with additions.

**Please Note:** Completing the application does not constitute a permit to commence construction. To obtain your permit follow the instructions on the instruction page provided on page 3.