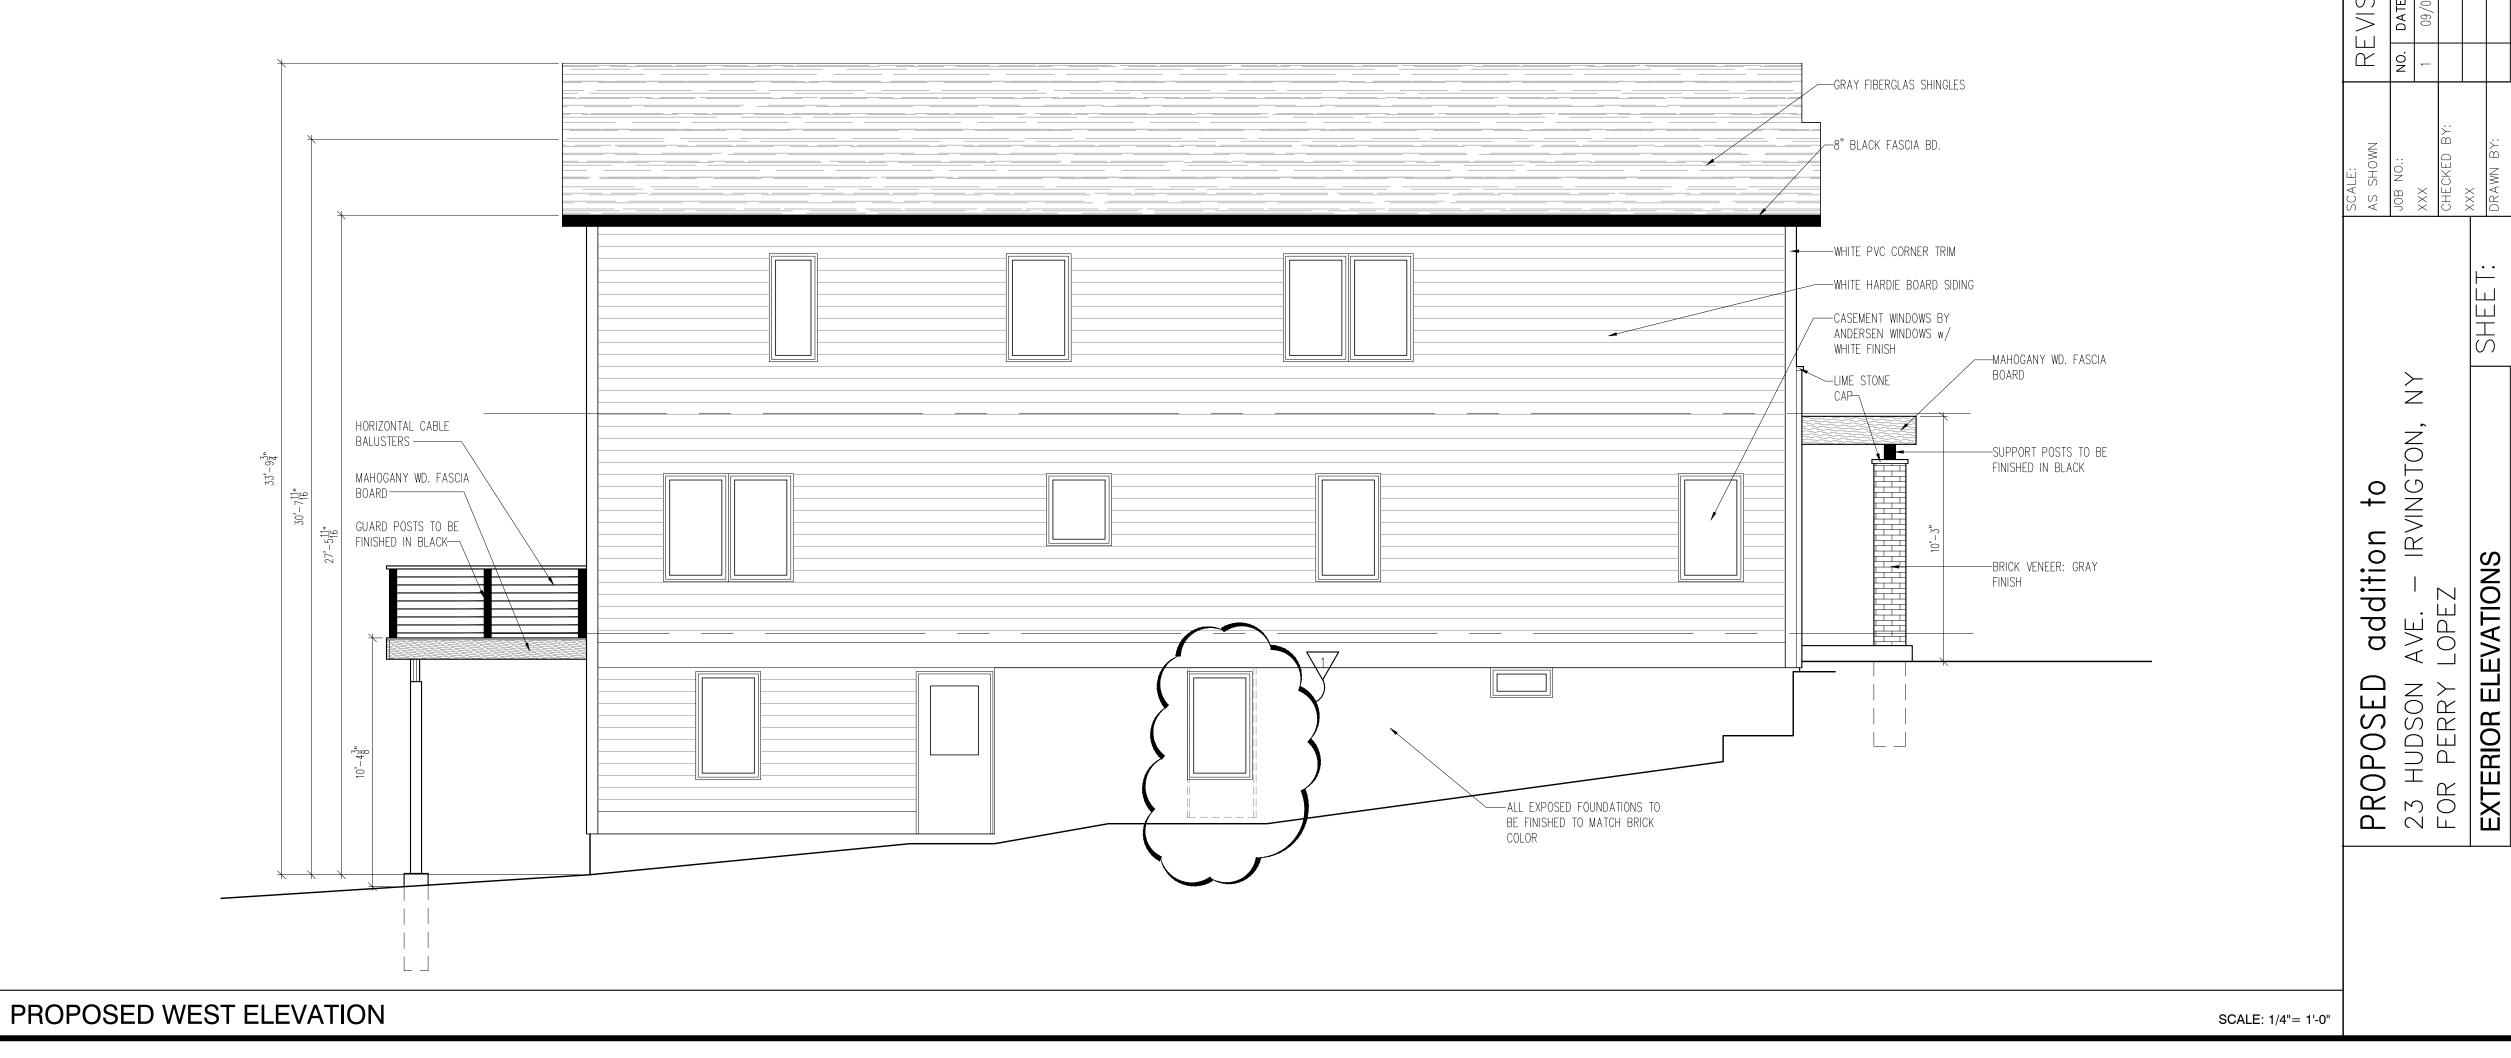

**EXISTING WEST ELEVATION** 

EXISTING NORTH ELEVATION

**EXISTING EAST ELEVATION** 

SCALE: 1/4"= 1'-0" PROPOSED SOUTH ELEVATION SCALE: 1/4"= 1'-0" PROPOSED NORTH ELEVATION