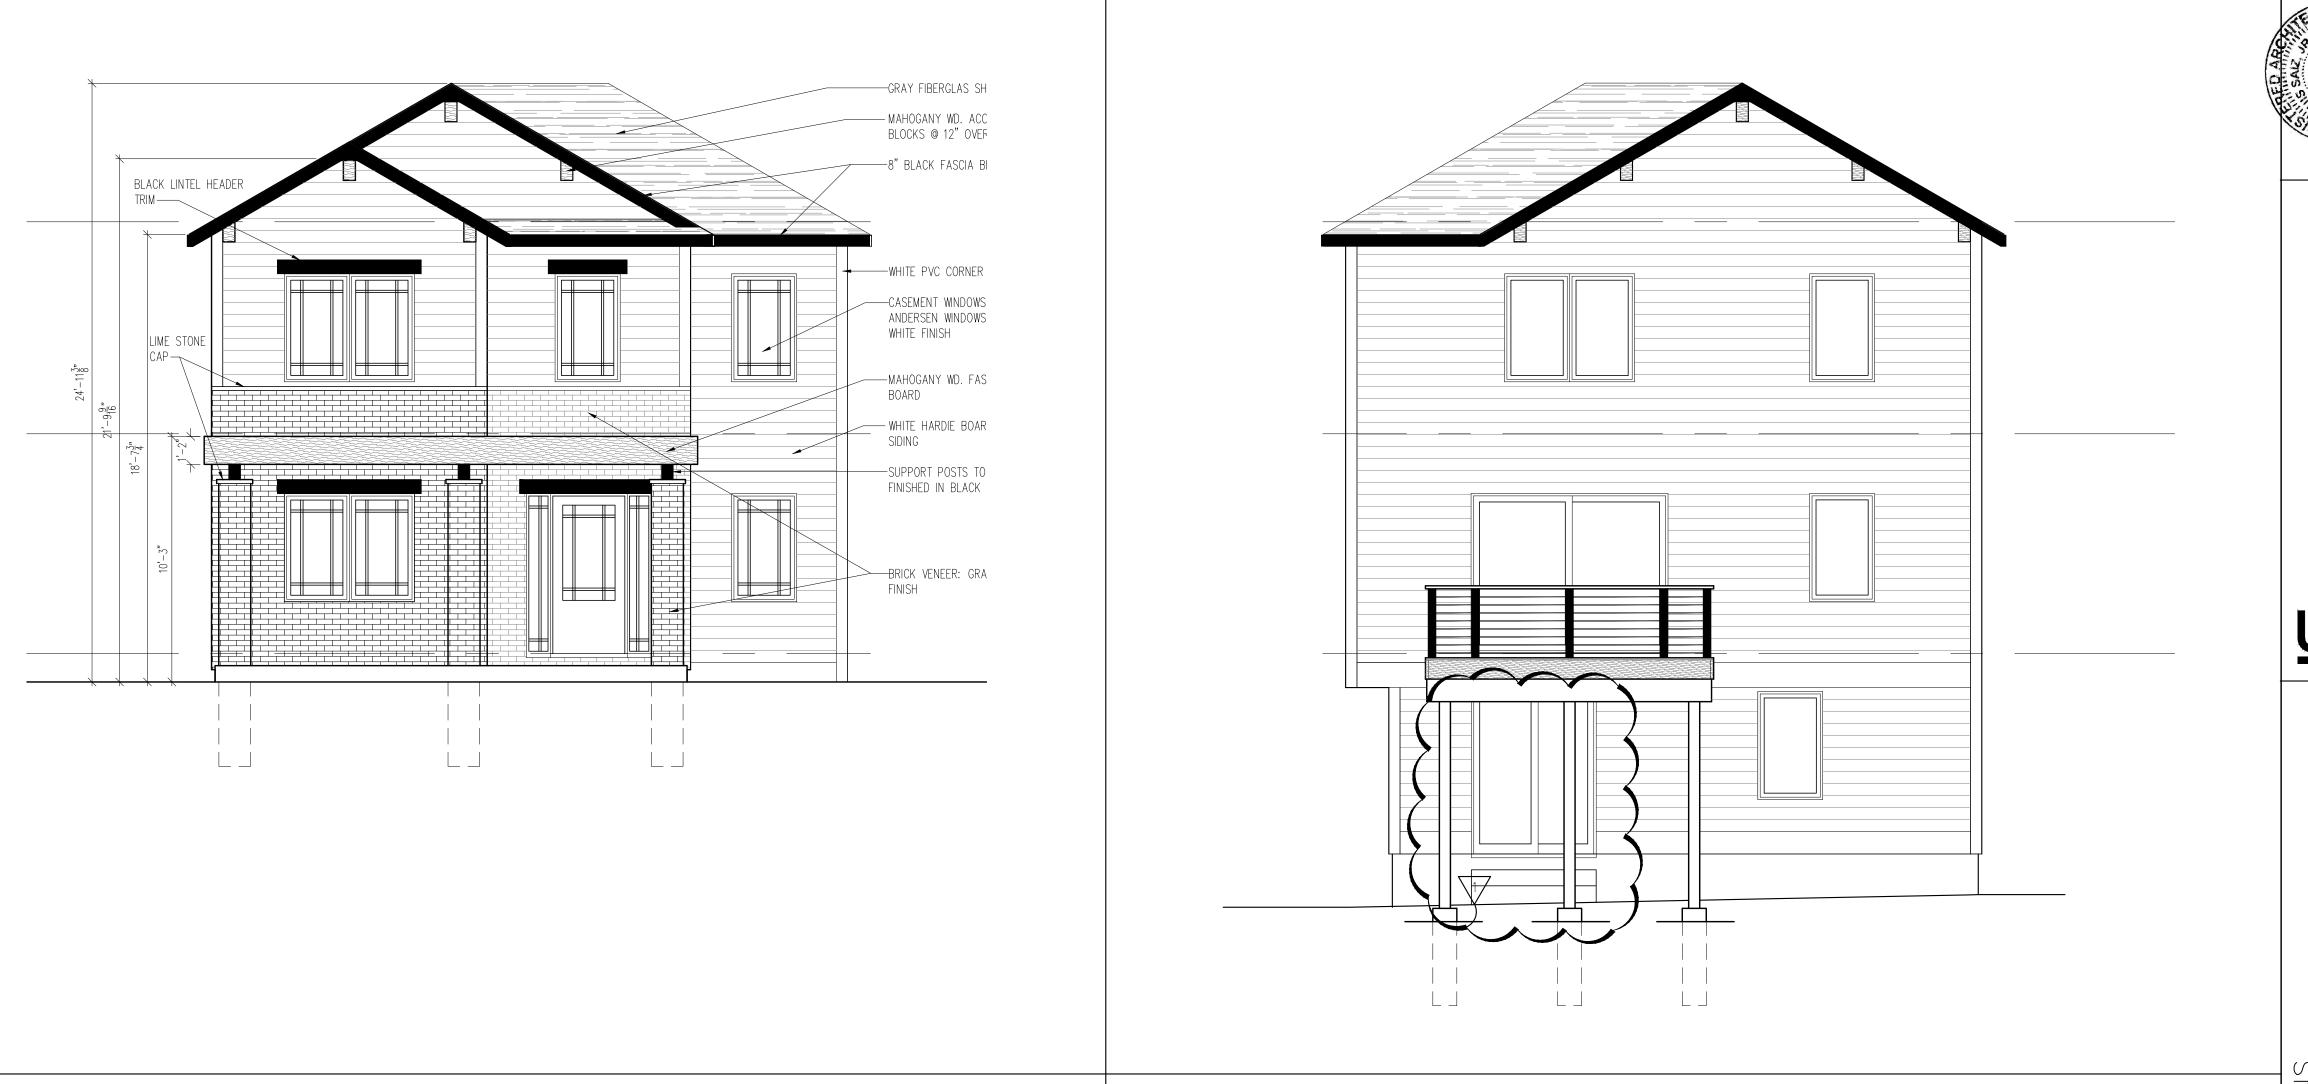

**EXISTING WEST ELEVATION** 

EXISTING NORTH ELEVATION

**EXISTING EAST ELEVATION** 

SCALE: 1/4"= 1'-0" PROPOSED SOUTH ELEVATION SCALE: 1/4"= 1'-0" PROPOSED NORTH ELEVATION