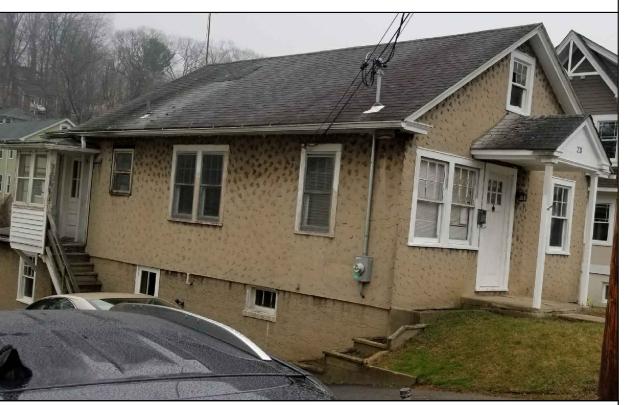

**EXISTING WEST ELEVATION** 

EXISTING NORTH ELEVATION

**EXISTING EAST ELEVATION** 

SCALE: 1/4"= 1'-0" PROPOSED SOUTH ELEVATION SCALE: 1/4"= 1'-0" PROPOSED NORTH ELEVATION