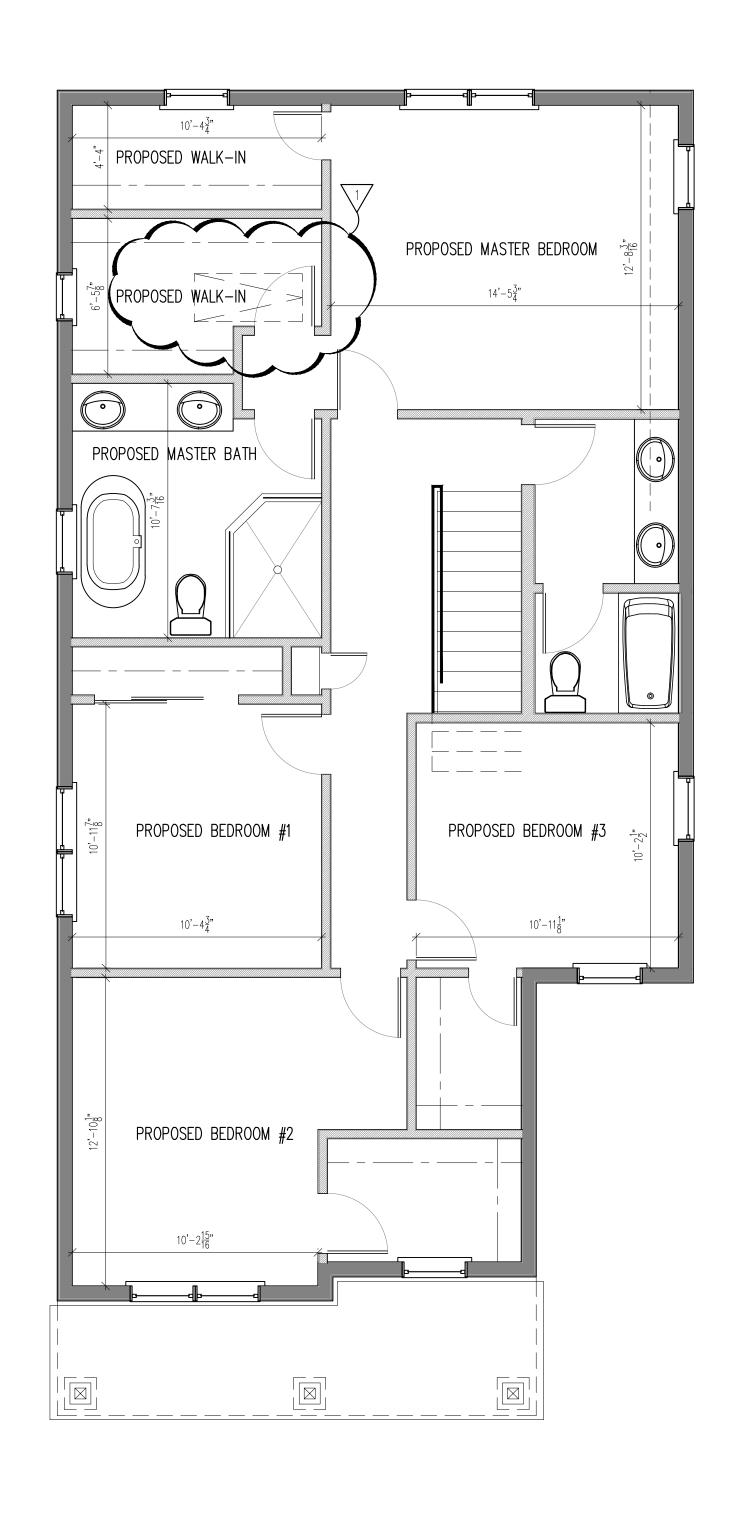

TON,

addition

15 HUDSON AVE.

22 HUDSON AVE.

| 26 HUDS | SON AV | <b>E</b> . | 18 |
|---------|--------|------------|----|

SCALE: 1/4"= 1'-0" PROPOSED SECOND FLOOR PLAN

SCALE: 1/4"= 1'-0"

EXISTING SOUTH ELEVATION