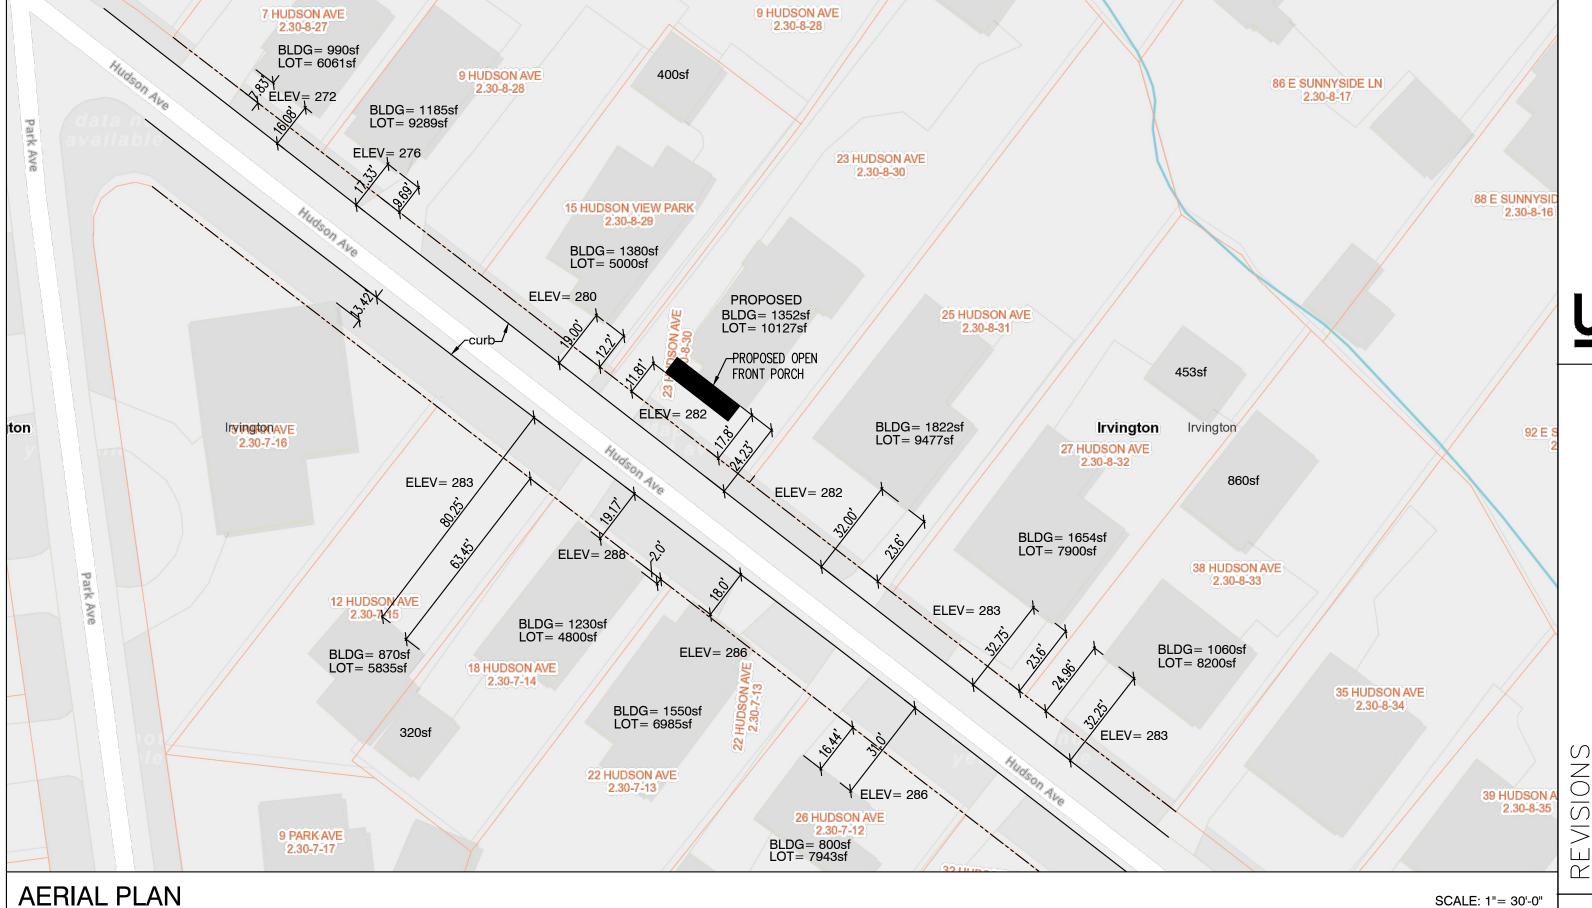

STRAWBALES OR SILTFENCE

STOCKPILE

**EROSION CONTROL MEASURES** 

Proposed Two Family Residence 23 Hudson Ave. - Irvington, NY BLDG= 990sf LOT= 6061sf 9 HUDSON AVE

27 HUDSON AVE.

18 HUDSON AVE.

SCALE: 1"= 30'-0"

TON,

addition

15 HUDSON AVE.

22 HUDSON AVE.

| 26 HUDS | SON AV | <b>E</b> . | 18 |
|---------|--------|------------|----|

SCALE: 1/4"= 1'-0" PROPOSED SECOND FLOOR PLAN

SCALE: 1/4"= 1'-0"

EXISTING SOUTH ELEVATION