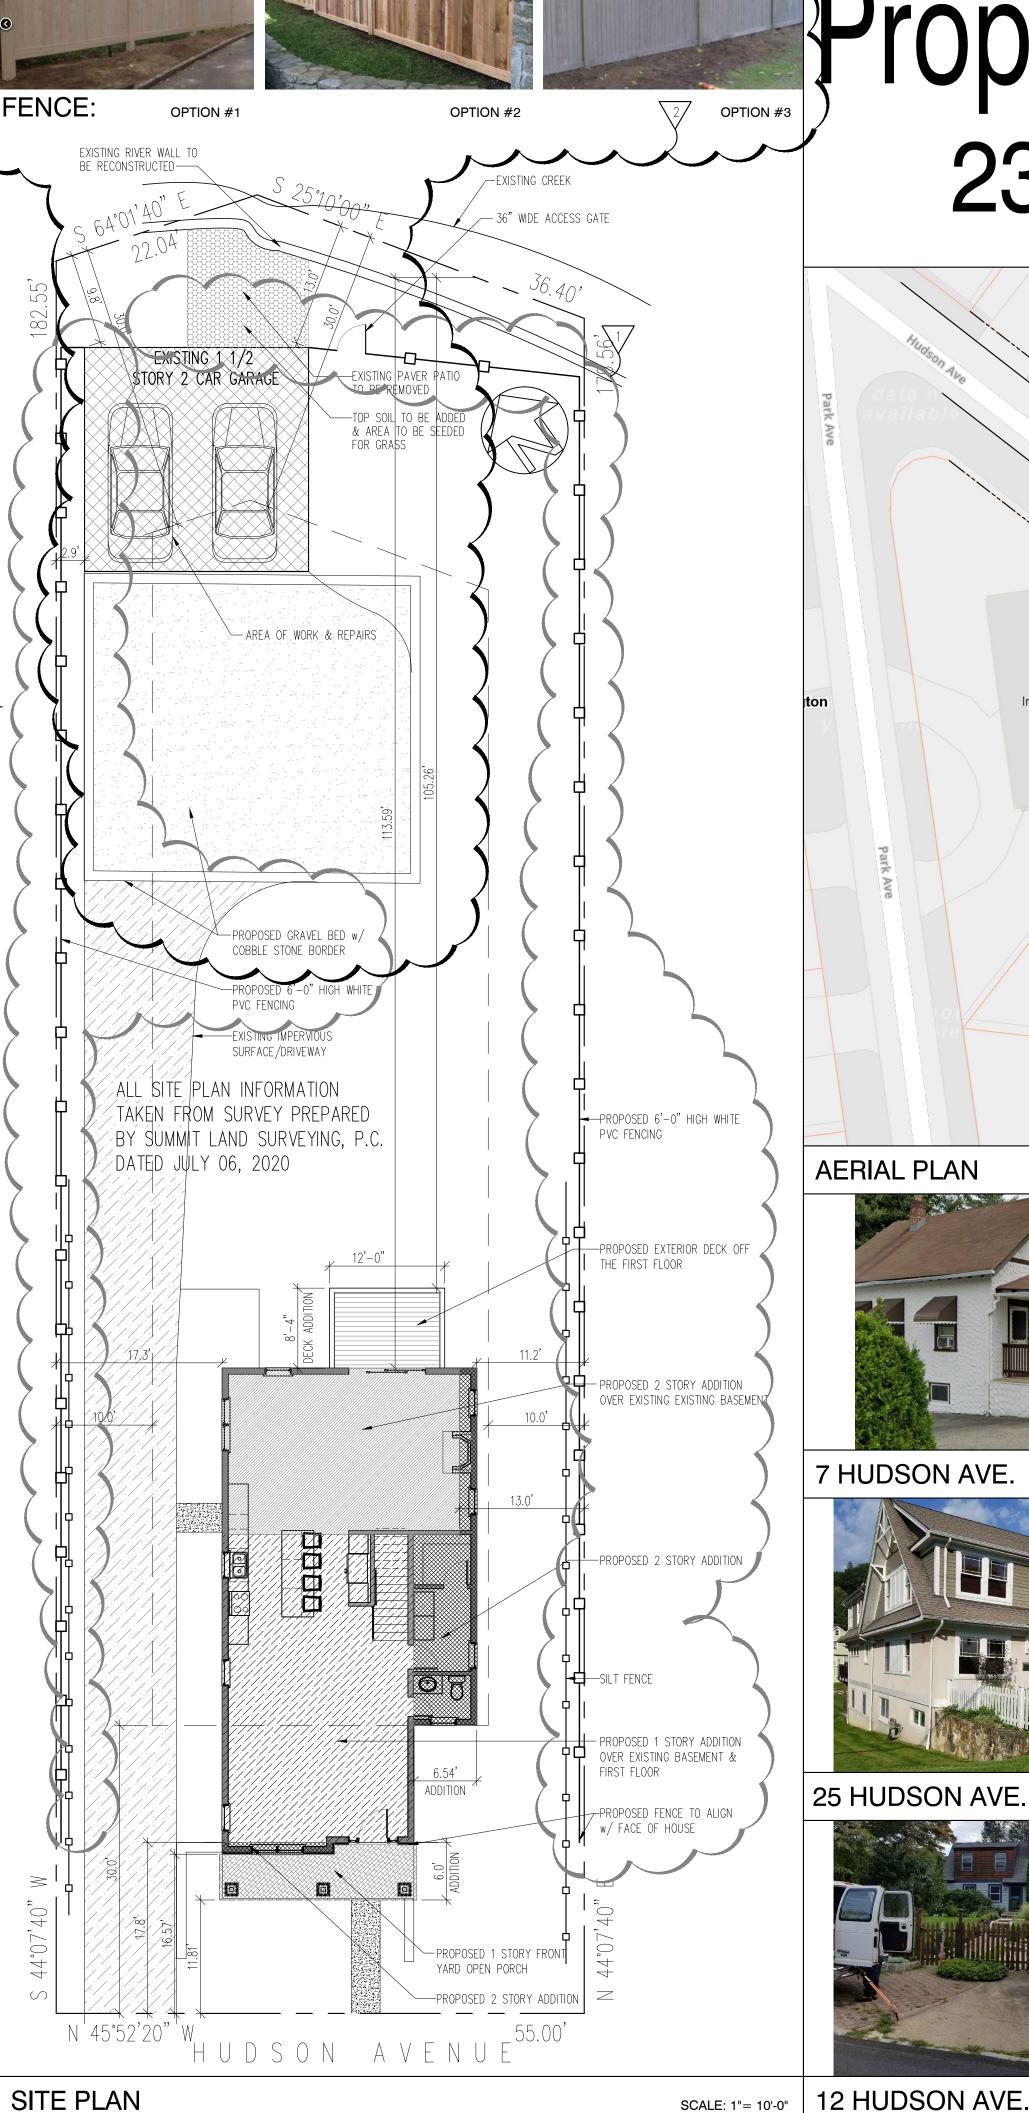

## **APPLICATION FOR BUILDING PERMIT**

## The Village of Irvington | 85 Main St | Irvington NY 10533

| Application Number: | 1160            | Date:           | 12/02/2021   |
|---------------------|-----------------|-----------------|--------------|
| Job Location:       | 23 HUDSON AVE   | Parcel ID:      | 2.30-8-30    |
| Property Owner:     | Perry Lopez     | Property Class: | 1 FAMILY RES |
| Occupancy:          | One/ Two Family | Zoning:         |              |
| Common Name:        | 23 Hudson Ave   |                 |              |

## Description of Work

Change of use from one family to two family with additions.

**Please Note:** Completing the application does not constitute a permit to commence construction. To obtain your permit follow the instructions on the instruction page provided on page 3.