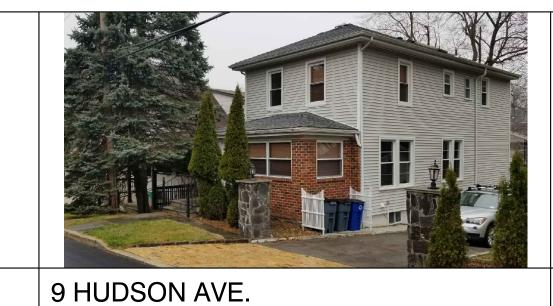

STRAWBALES OR SILTFENCE

STOCKPILE

**EROSION CONTROL MEASURES** 

Proposed Two Family Residence 23 Hudson Ave. - Irvington, NY BLDG= 990sf LOT= 6061sf 9 HUDSON AVE

27 HUDSON AVE.

18 HUDSON AVE.

SCALE: 1"= 30'-0"