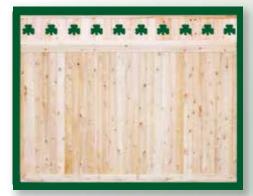

# TONGUE & GROOVE

300 Framed or Add Topper

300 T&G Base with 215-1 Topper

300 T&G Base with SQL18 Topper

300 T&G Base with 400S-1 Topper

400 One Piece Diamond

**400WO** One Piece without Diamonds

300 T&G Base With 400H Heart Topper

## TONGUE & GROOVE

The perfect "good neighbor" fence. Available in heights ranging from 3' to 8' high. The Tongue & Groove line may be customized with many of our available options including fascia boards, custom edging and toppers. (See pg. 7)