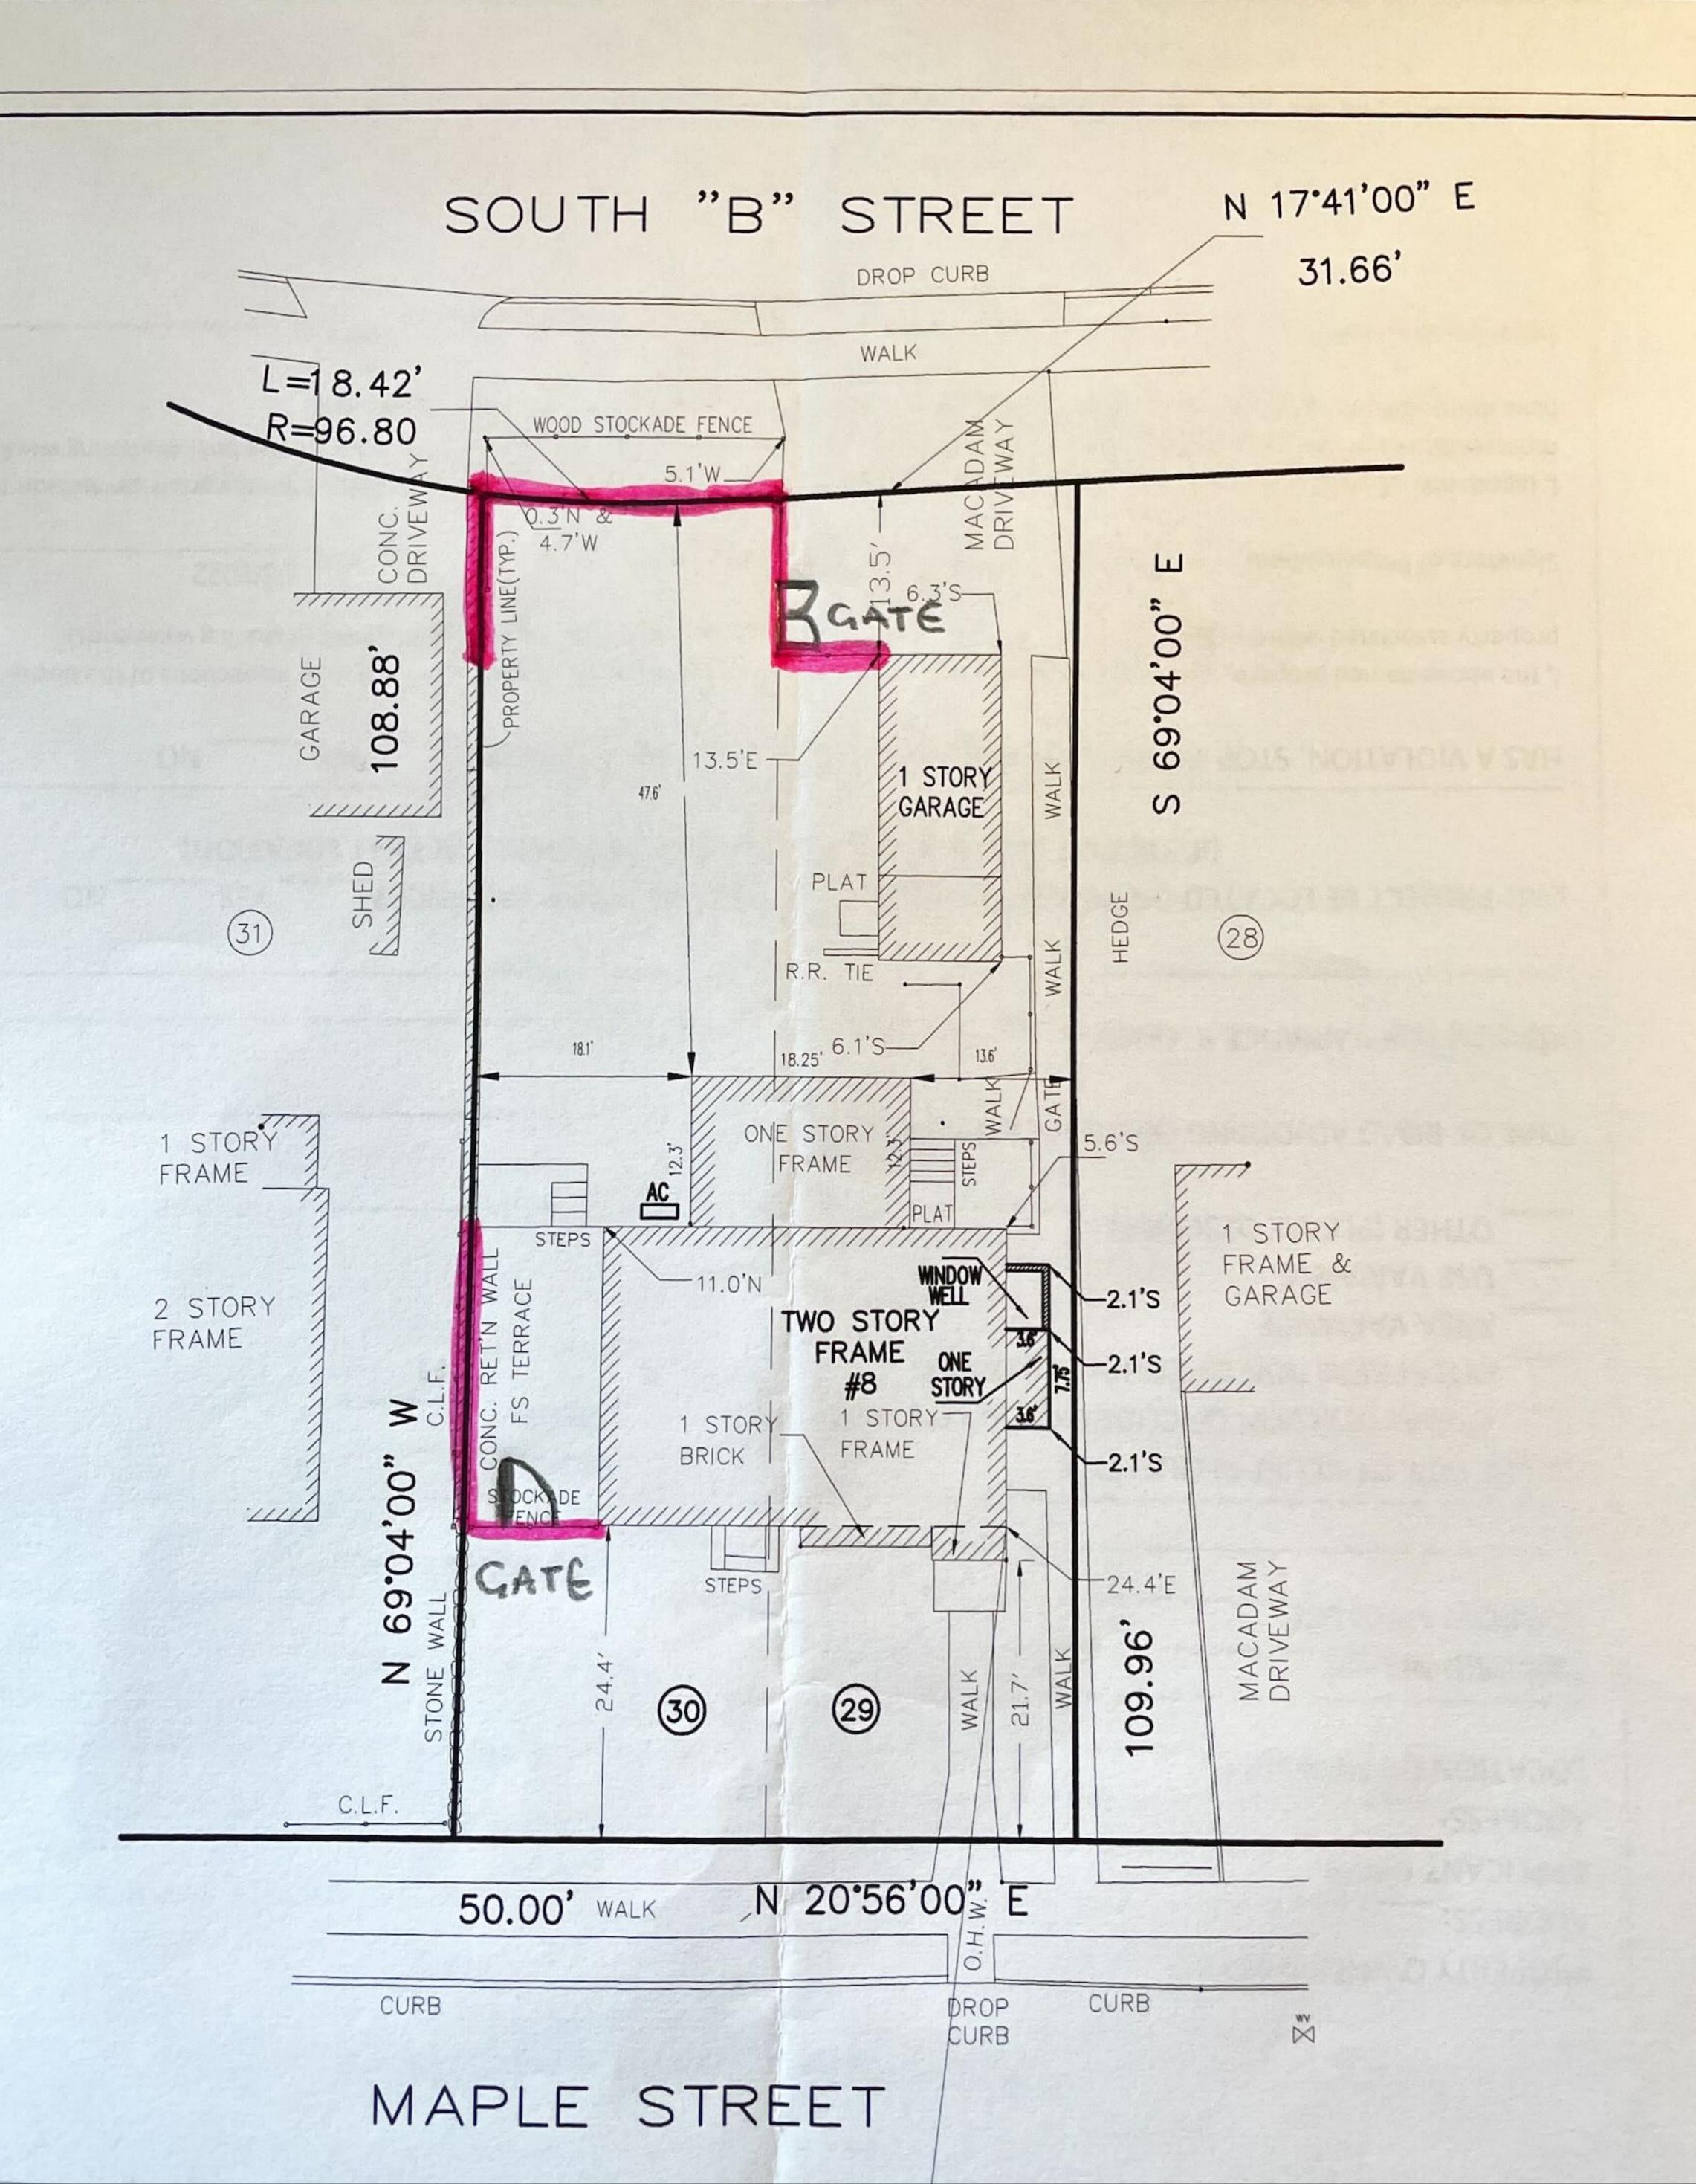

#### Description of Work

Removal of ~110 linear feet of 6' cedar stockade fence and replacement with 6' cedar fence and addition of two gates within that 110 linear feet.

**Please Note:** Completing the application does not constitute a permit to commence construction. To obtain your permit follow the instructions on the instruction page provided on page 3.

Job Location: 8 MAPLE ST

Parcel Id: 2.80-35-8

# Numat Distributors Inc. Specialists in Fence Installation and Supplies

QUOTATION/WORK ORDER

| Quotation Date: 5/6/21                                                                                                                                                                                               | Phone                                                                | 817-71                                                                    | 0-5061                     |
|----------------------------------------------------------------------------------------------------------------------------------------------------------------------------------------------------------------------|----------------------------------------------------------------------|---------------------------------------------------------------------------|----------------------------|
| Customer Name: Francis 0                                                                                                                                                                                             | Shea                                                                 |                                                                           |                            |
| Address: 8 Maple 8+                                                                                                                                                                                                  | Irvington                                                            | 1 N.y. 10                                                                 | 533                        |
|                                                                                                                                                                                                                      | VORK PLAN                                                            |                                                                           |                            |
| Length: //o'                                                                                                                                                                                                         | pen                                                                  | Posts                                                                     |                            |
| Height:                                                                                                                                                                                                              |                                                                      |                                                                           |                            |
| Material: Ce dar Stockude                                                                                                                                                                                            | Fence.                                                               | 24                                                                        |                            |
| Corner/Term. Posts: 2 1/2" 2"                                                                                                                                                                                        |                                                                      |                                                                           | ,                          |
| Line Posts: 2° 15/8°                                                                                                                                                                                                 |                                                                      | 16                                                                        | 1º i tie                   |
| Bottom Rail/Wire: Rail Wire                                                                                                                                                                                          |                                                                      |                                                                           | 15                         |
| Single Gates: 3×6 - 4×6                                                                                                                                                                                              | ×                                                                    | •                                                                         | 8'                         |
| Double Gates:                                                                                                                                                                                                        |                                                                      |                                                                           |                            |
| Special Services: Renum of d                                                                                                                                                                                         |                                                                      | ,                                                                         |                            |
| Pence take away                                                                                                                                                                                                      |                                                                      |                                                                           |                            |
| Start Date: To be advised                                                                                                                                                                                            |                                                                      | 300                                                                       |                            |
| Completion Date: 2 clay S                                                                                                                                                                                            |                                                                      | 12                                                                        |                            |
| PAYMENT SCHEDULE                                                                                                                                                                                                     |                                                                      | in its                                                                    |                            |
| Deposit: #\$ 2000.00                                                                                                                                                                                                 |                                                                      | 5                                                                         |                            |
| Total Cost (incl. Use Tax): \$ 7/20                                                                                                                                                                                  | 0                                                                    |                                                                           |                            |
| Balance on Completion: \$ 2100. d                                                                                                                                                                                    | 3                                                                    |                                                                           |                            |
| GUARANTEE                                                                                                                                                                                                            |                                                                      |                                                                           |                            |
| All installation work is guaranteed to be free from identification of all boundaries, obtaining all permits tion dates subject to change due to weather, indust to cancelled within 3 days of the Quotation date, su | s and identification<br>trial action, labour of<br>bject to commence | of all underground utility<br>disputes or material avail<br>ment of work. | services Start and comple- |
| Signed:(Customer)                                                                                                                                                                                                    | Signed:                                                              | (for Numat Distr                                                          | ibutors)                   |
| Date: (Quotations valid 14 Days)                                                                                                                                                                                     |                                                                      |                                                                           |                            |