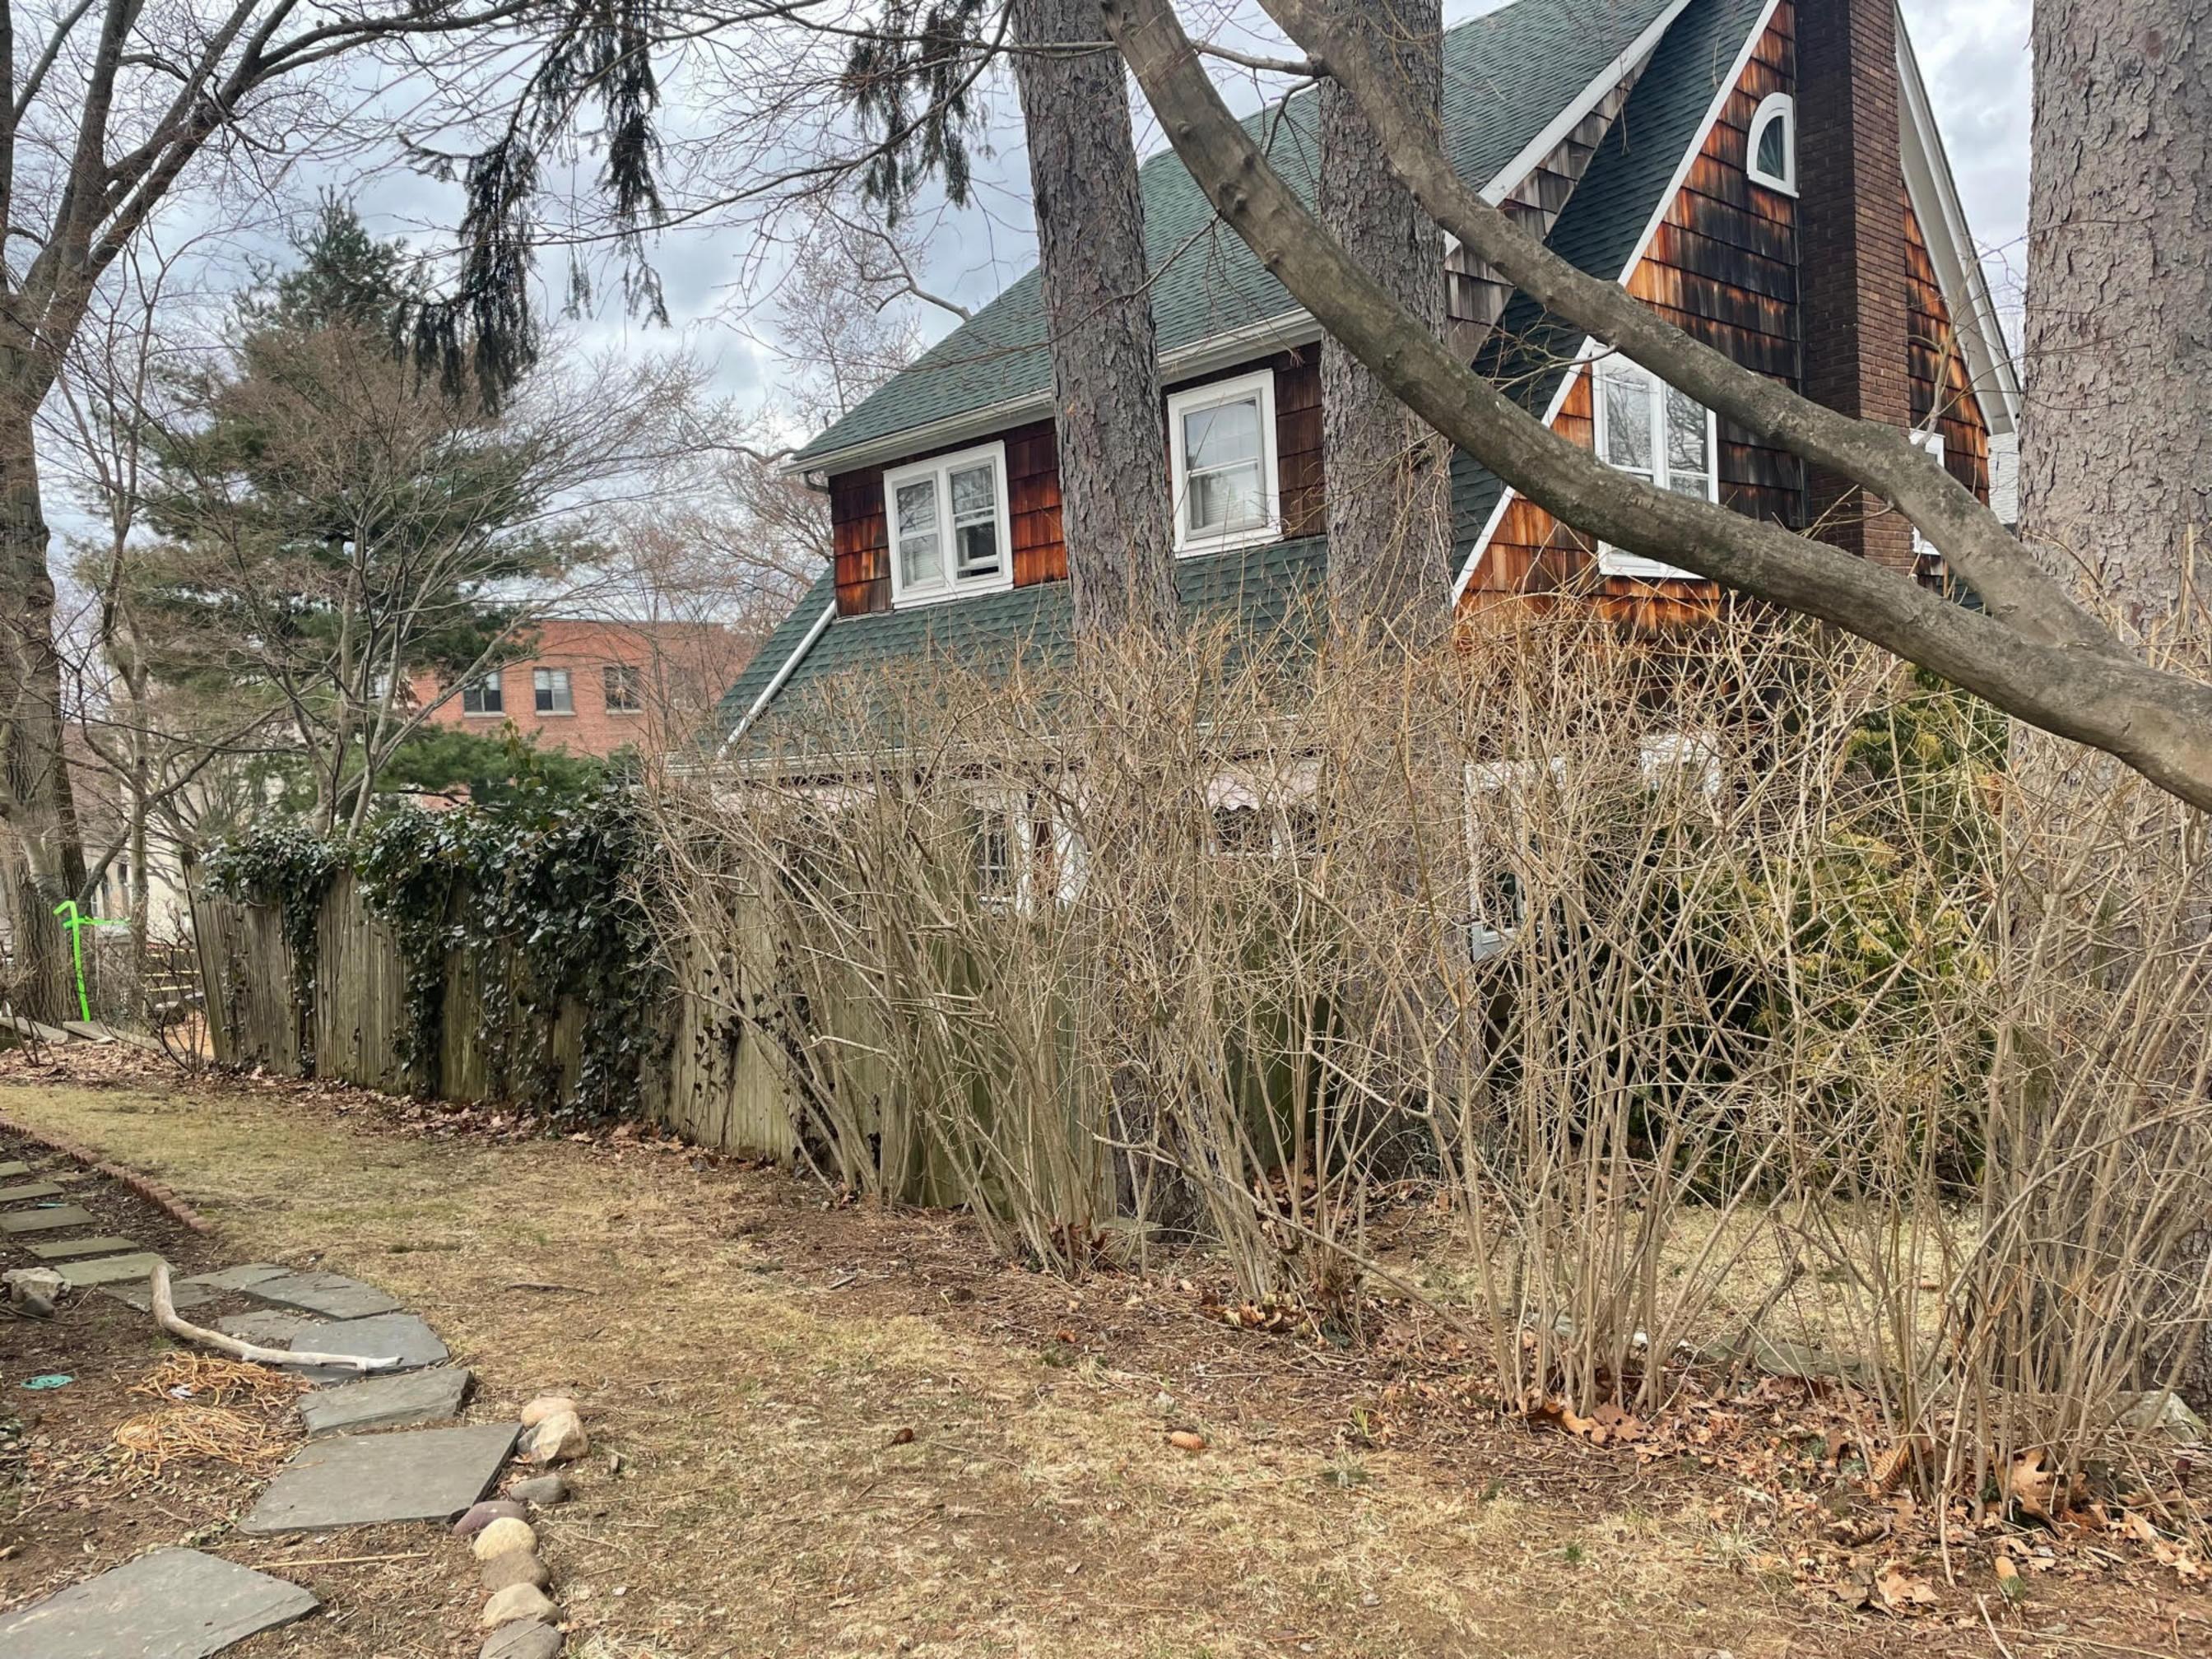

#### Description of Work

Removal of ~110 linear feet of 6' cedar stockade fence and replacement with 6' cedar fence and addition of two gates within that 110 linear feet.

**Please Note:** Completing the application does not constitute a permit to commence construction. To obtain your permit follow the instructions on the instruction page provided on page 3.