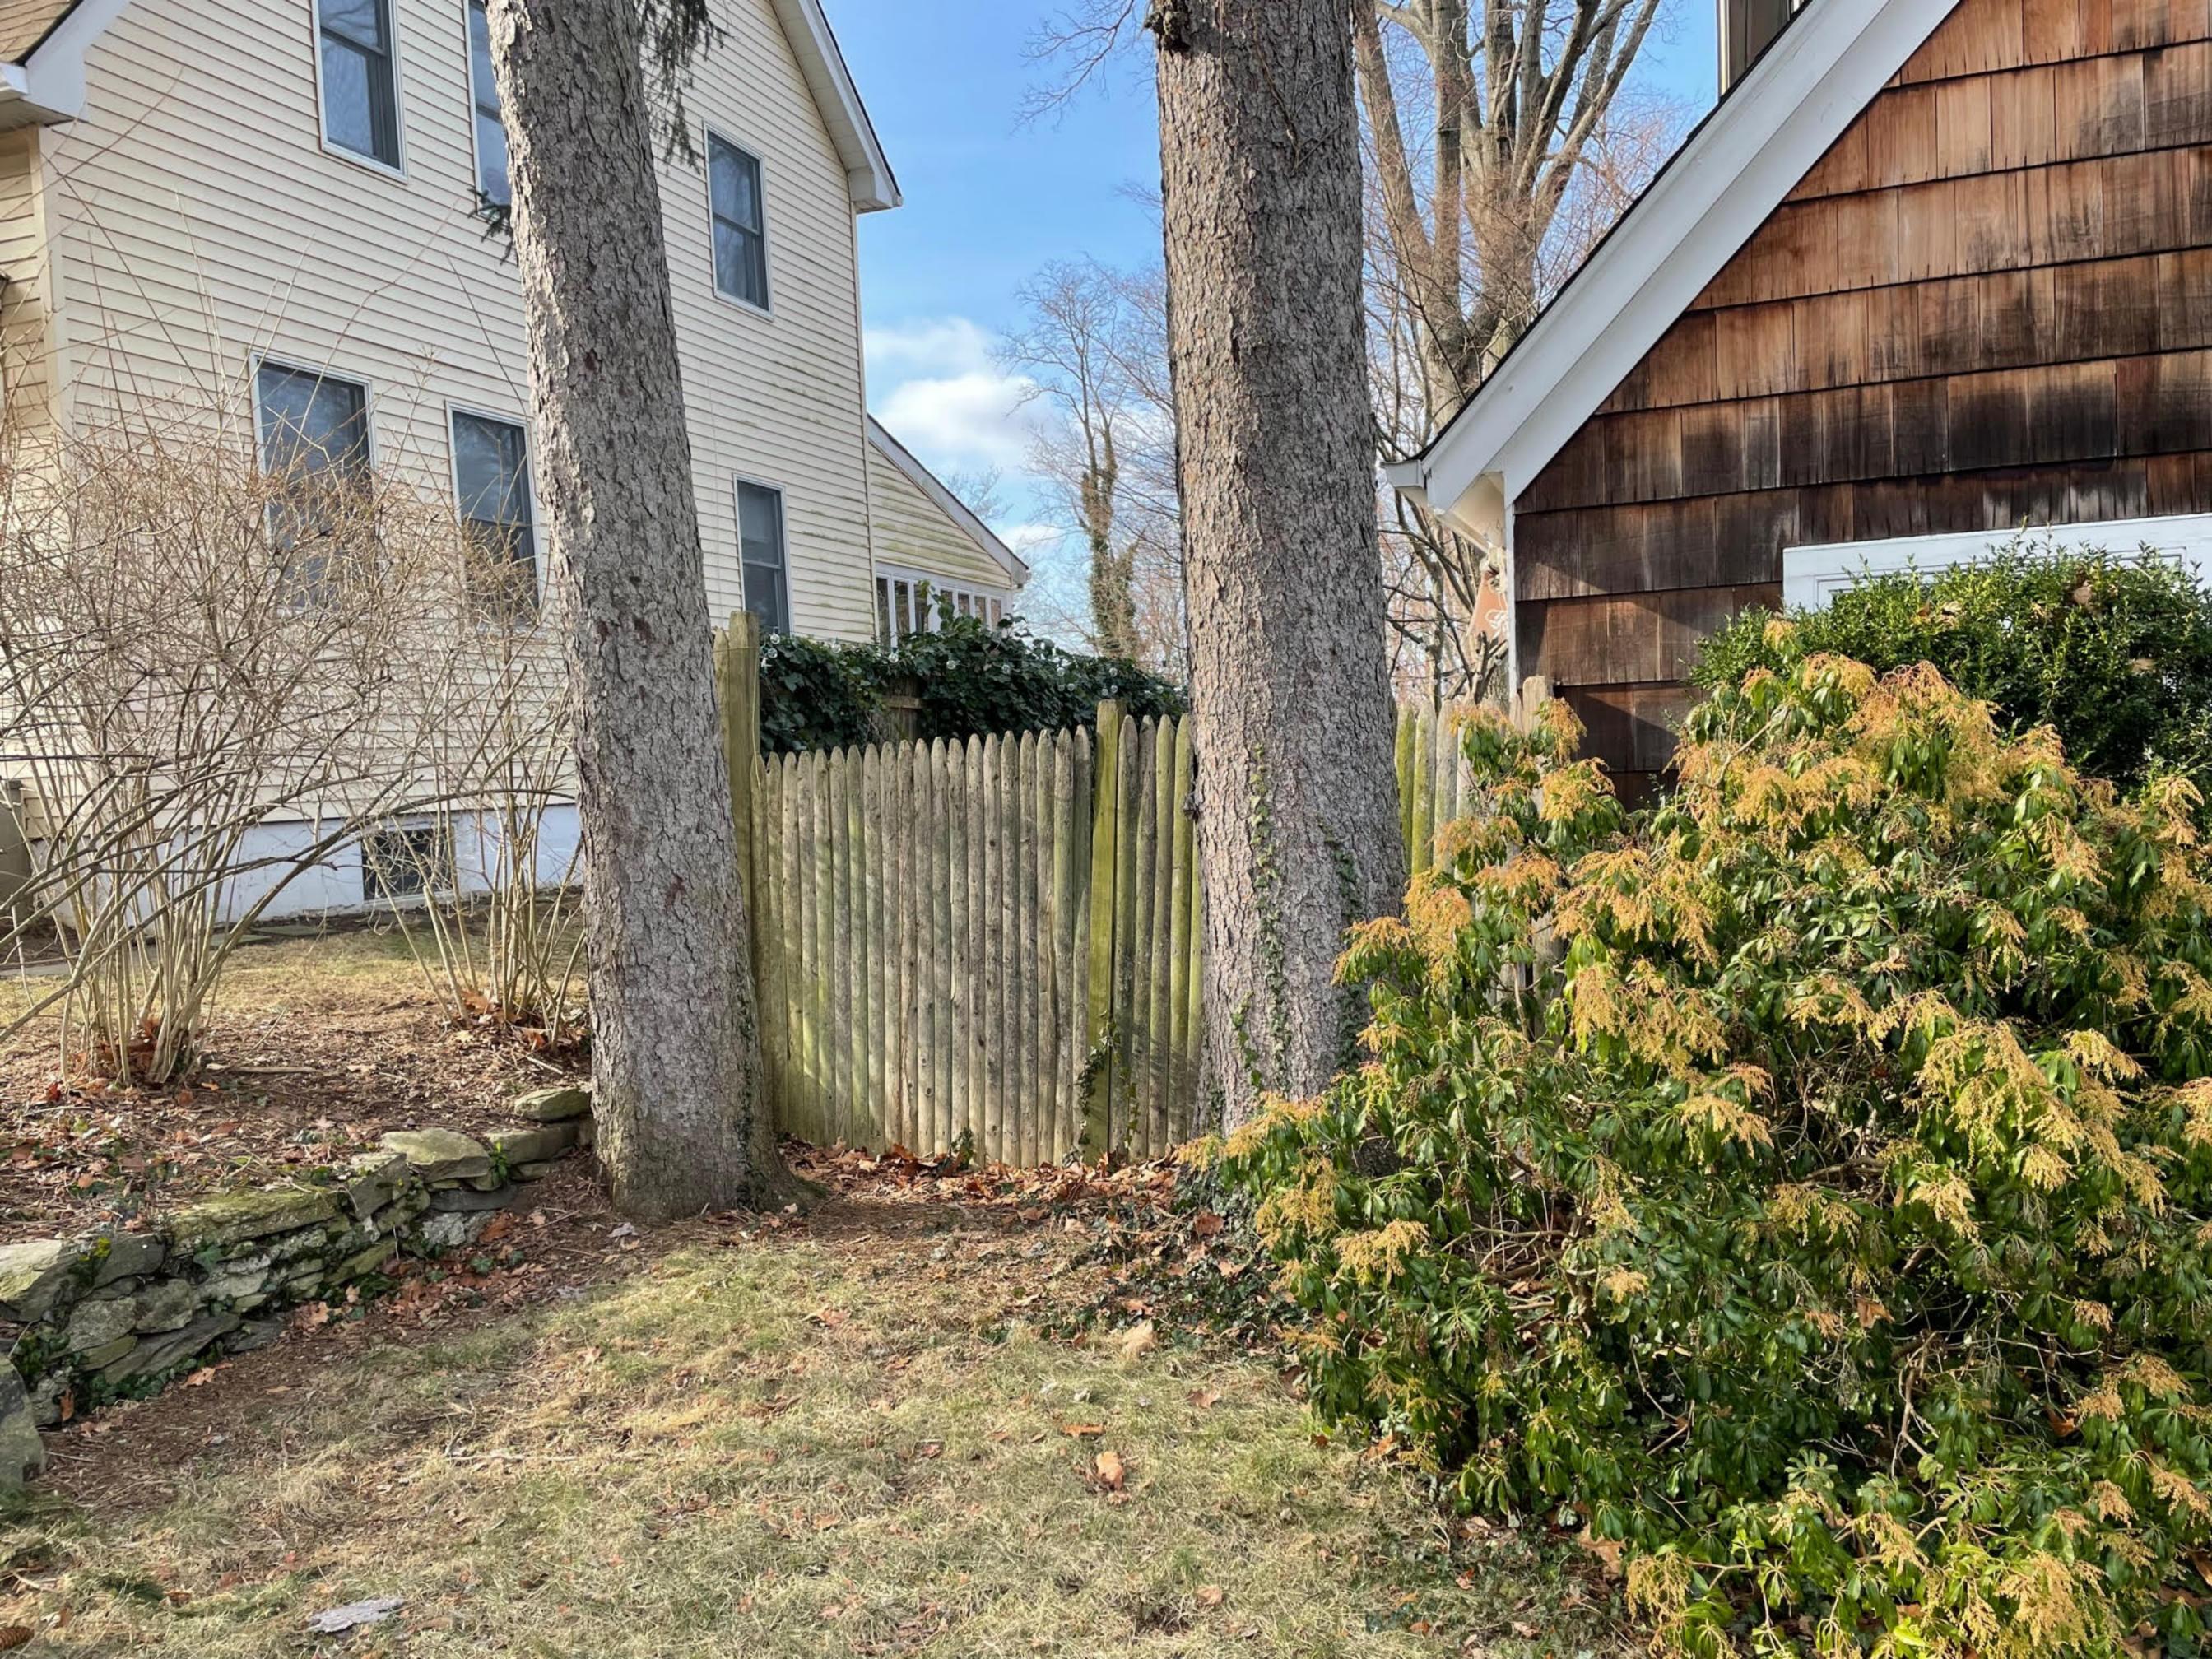

#### Description of Work

Removal of ~110 linear feet of 6' cedar stockade fence and replacement with 6' cedar fence and addition of two gates within that 110 linear feet.

**Please Note:** Completing the application does not constitute a permit to commence construction. To obtain your permit follow the instructions on the instruction page provided on page 3.