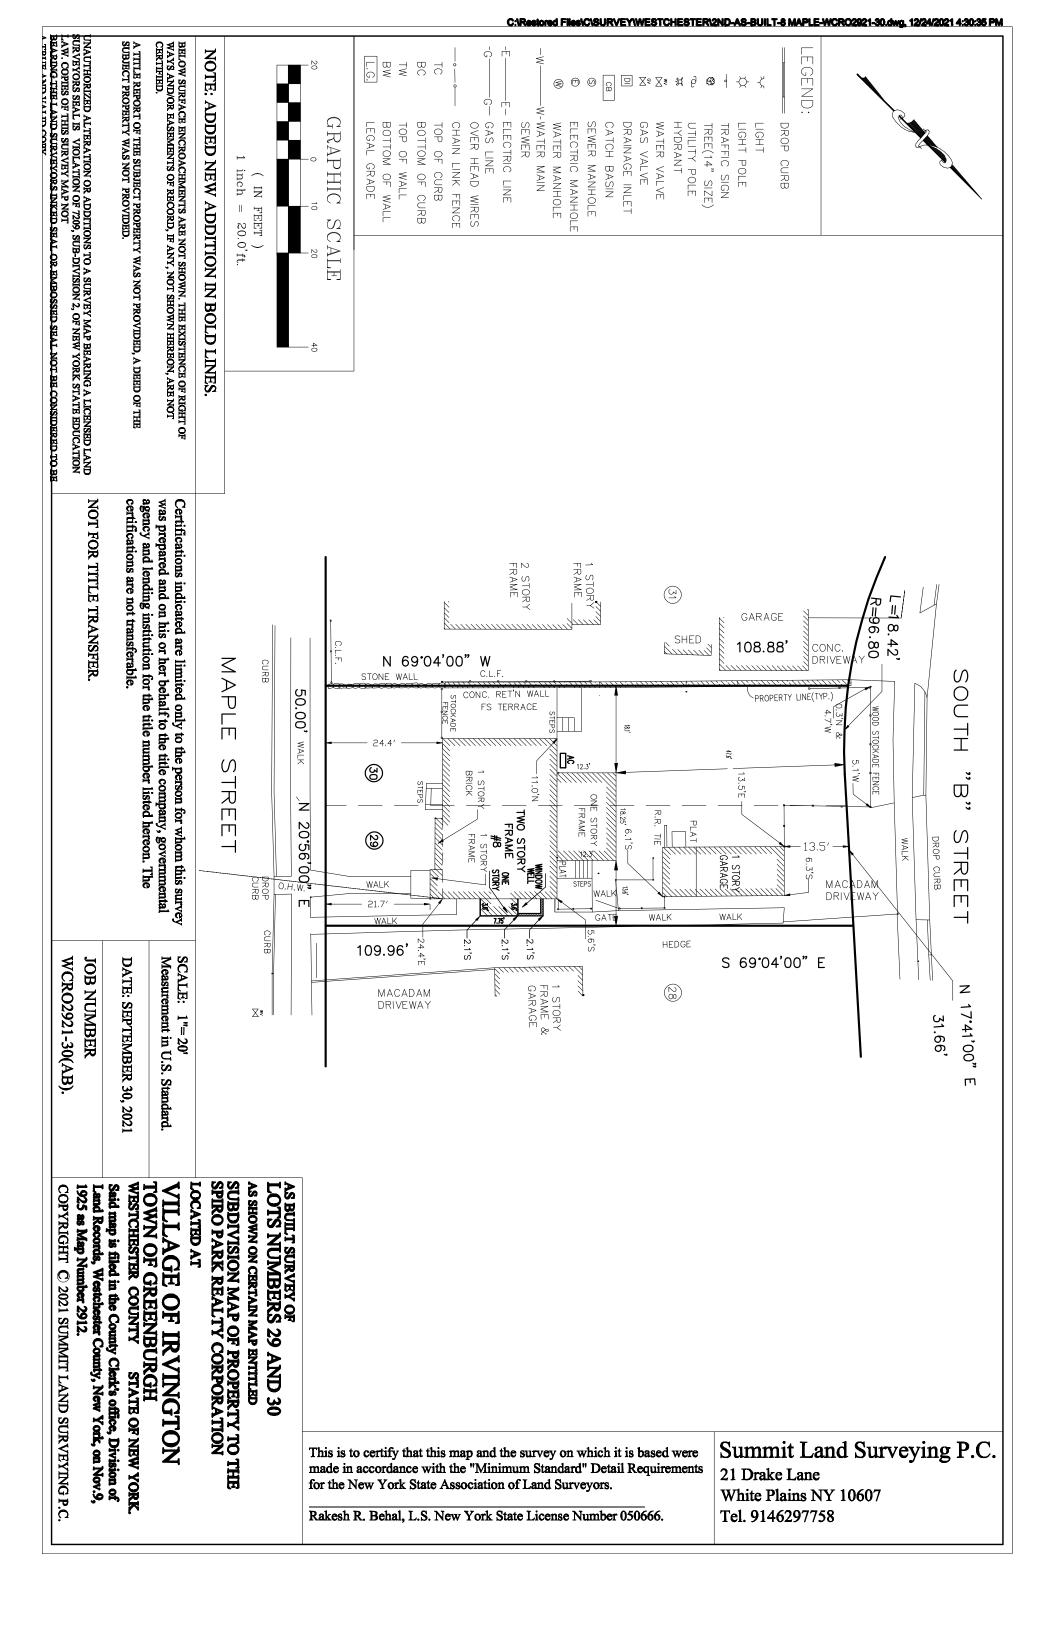

Job Location: 8 MAPLE ST

Parcel Id: 2.80-35-8

#### Description of Work

Removal of ~110 linear feet of 6' cedar stockade fence and replacement with 6' cedar fence and addition of two gates within that 110 linear feet.

**Please Note:** Completing the application does not constitute a permit to commence construction. To obtain your permit follow the instructions on the instruction page provided on page 3.