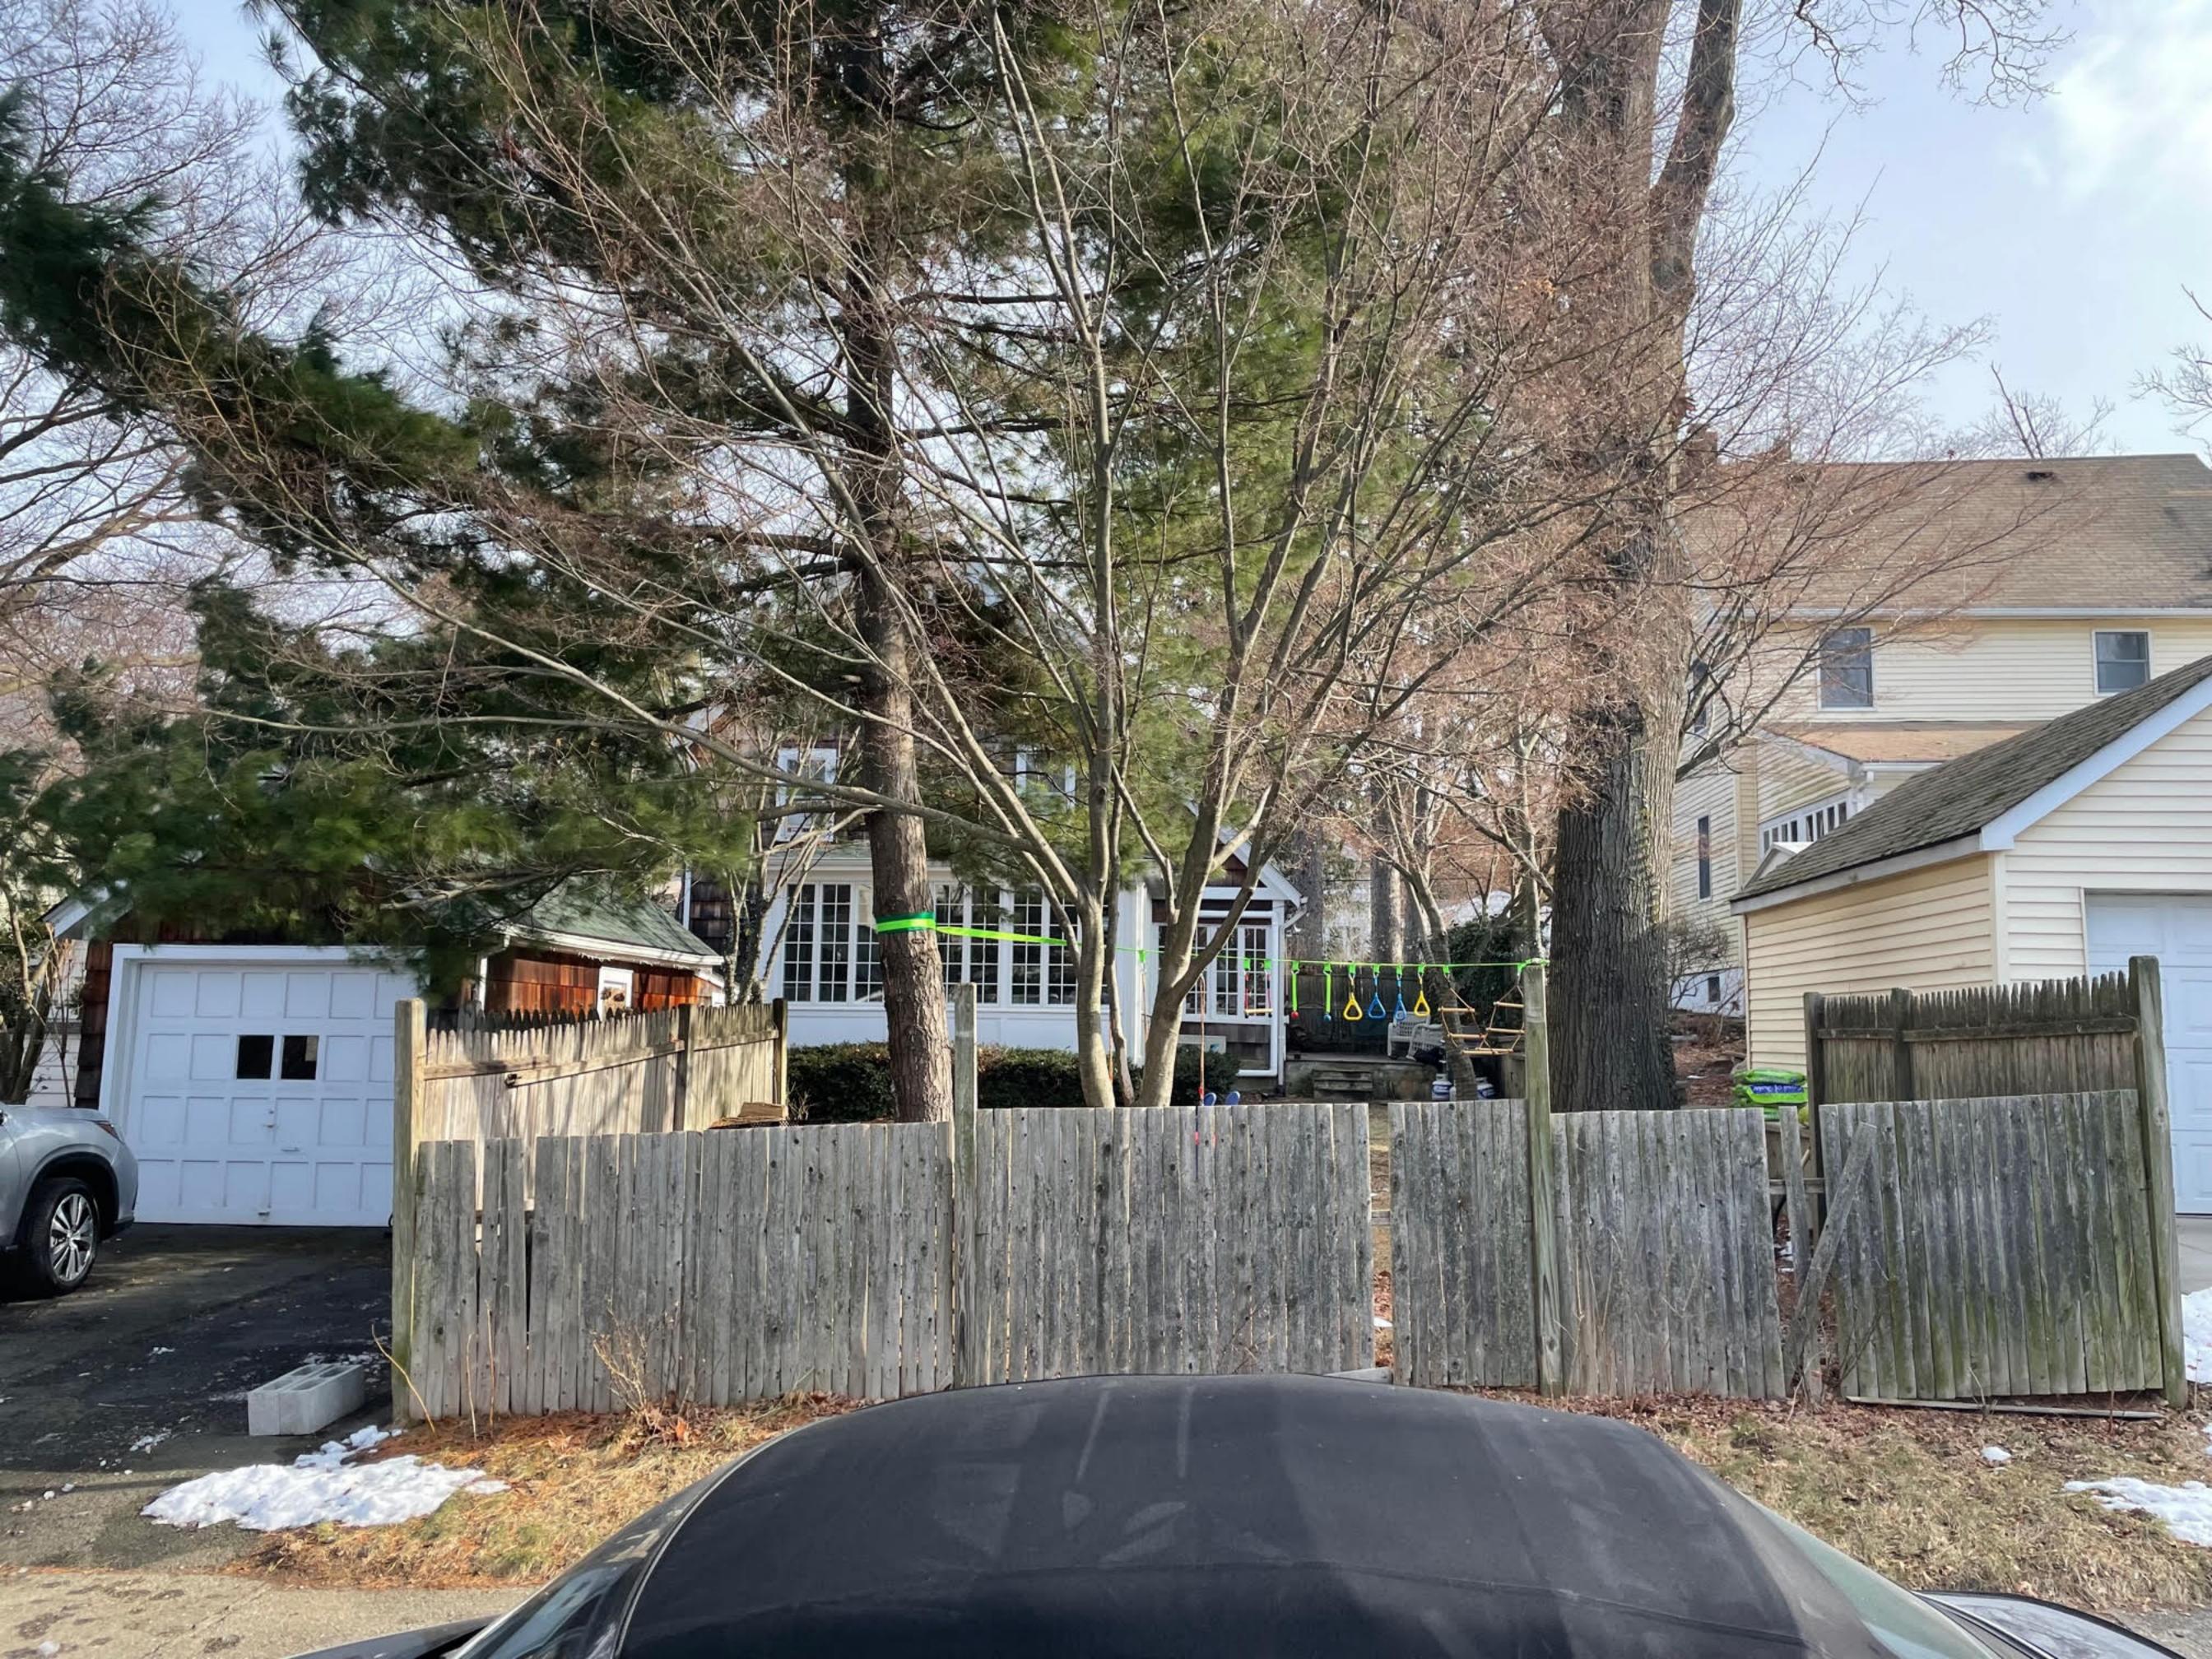

#### Description of Work

Removal of ~110 linear feet of 6' cedar stockade fence and replacement with 6' cedar fence and addition of two gates within that 110 linear feet.

**Please Note:** Completing the application does not constitute a permit to commence construction. To obtain your permit follow the instructions on the instruction page provided on page 3.