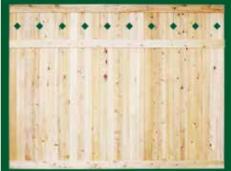

# TONGUE & GROOVE

300 Framed or Add Topper

300 T&G Base with 215-1 Topper

300 T&G Base with SQL18 Topper

300 T&G Base with 400S-1 Topper

400 One Piece Diamond

**400WO** One Piece without Diamonds

300 T&G Base With 400H Heart Topper

## TONGUE & GROOVE

The perfect "good neighbor" fence. Available in heights ranging from 3' to 8' high. The Tongue & Groove line may be customized with many of our available options including fascia boards, custom edging and toppers. (See pg. 7)