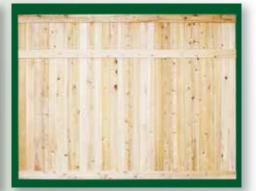

# TONGUE & GROOVE

300 Framed or Add Topper

300 T&G Base with 215-1 Topper

300 T&G Base with SQL18 Topper

300 T&G Base with 400S-1 Topper

400 One Piece Diamond

**400WO** One Piece without Diamonds

300 T&G Base With 400H Heart Topper

## TONGUE & GROOVE

The perfect "good neighbor" fence. Available in heights ranging from 3' to 8' high. The Tongue & Groove line may be customized with many of our available options including fascia boards, custom edging and toppers. (See pg. 7)