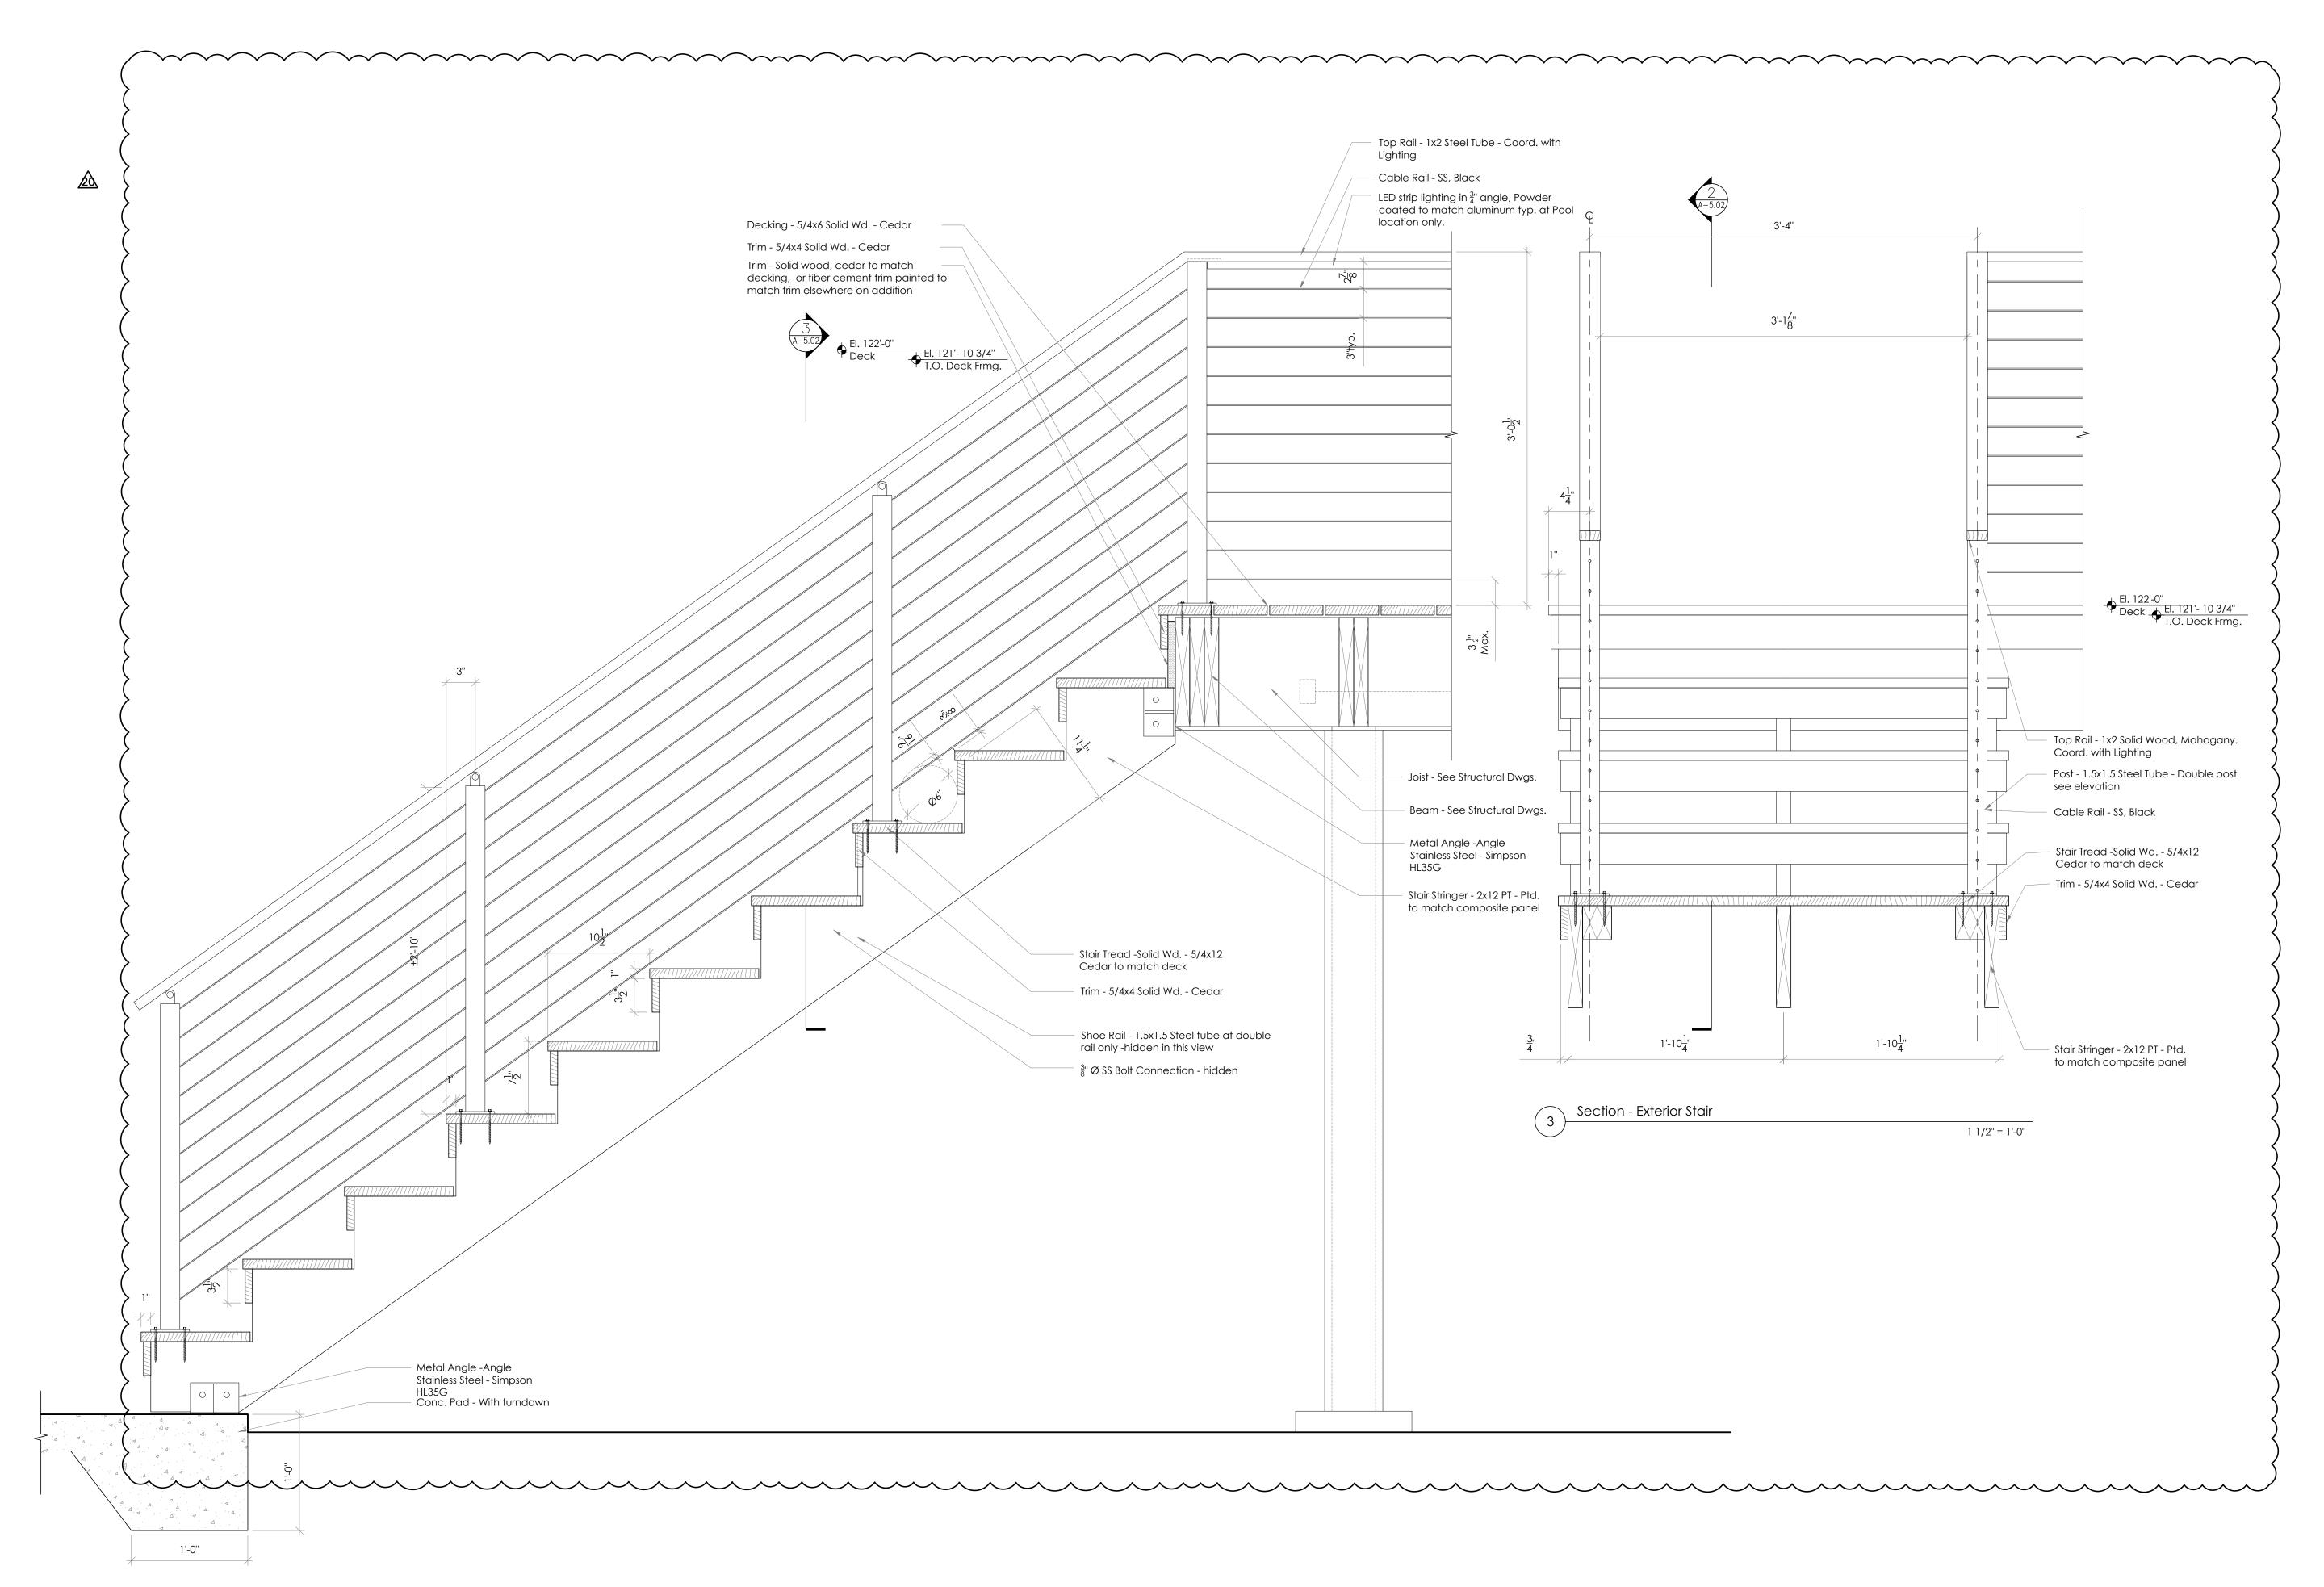

- The pool fence and pool equipment fence has been revised to be vertical cedar slats. We have a attached an image of a similar design. The goal is for the fence to match the proposed wood siding for the project.
- The metal panel at the chimney and the area to the south of the primary bathroom window has been revised to match the other metal panel on the project.
- The deck railings have been revised slightly to include a single post rather than a double post and the handrail/top rail has been revised to be mahogany.