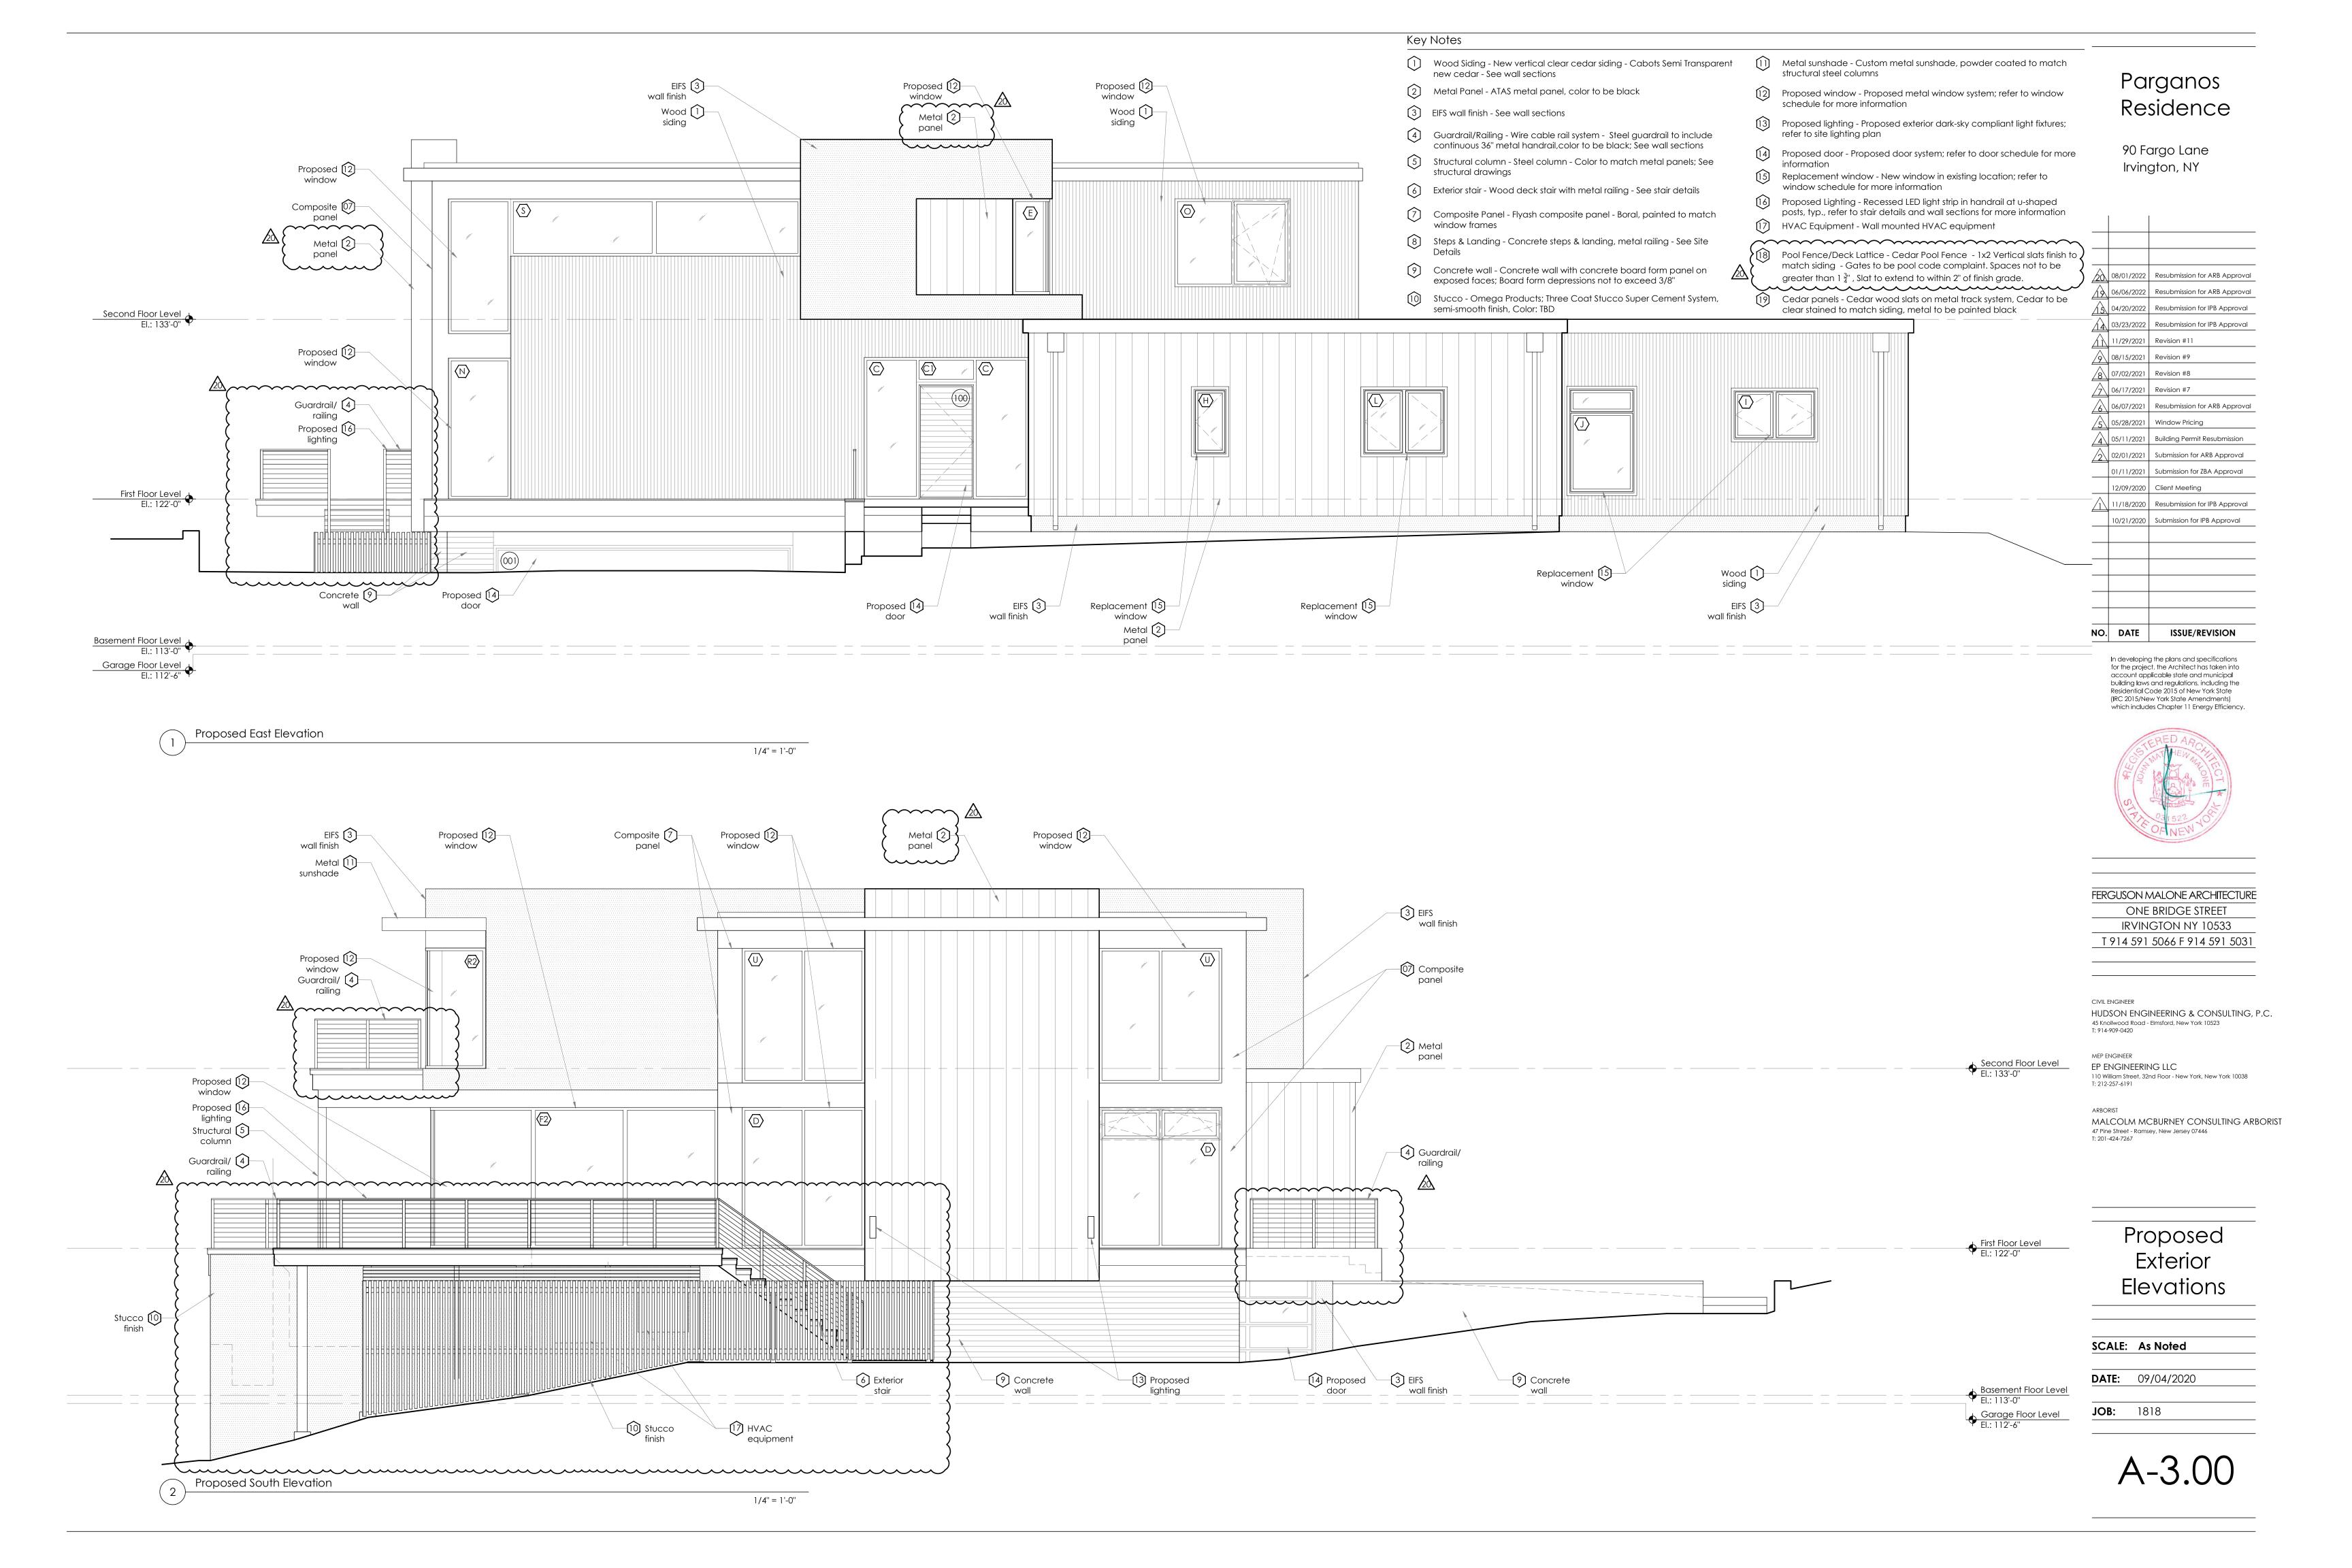

- The pool fence and pool equipment fence has been revised to be vertical cedar slats. We have a attached an image of a similar design. The goal is for the fence to match the proposed wood siding for the project.
- The metal panel at the chimney and the area to the south of the primary bathroom window has been revised to match the other metal panel on the project.
- The deck railings have been revised slightly to include a single post rather than a double post and the handrail/top rail has been revised to be mahogany.