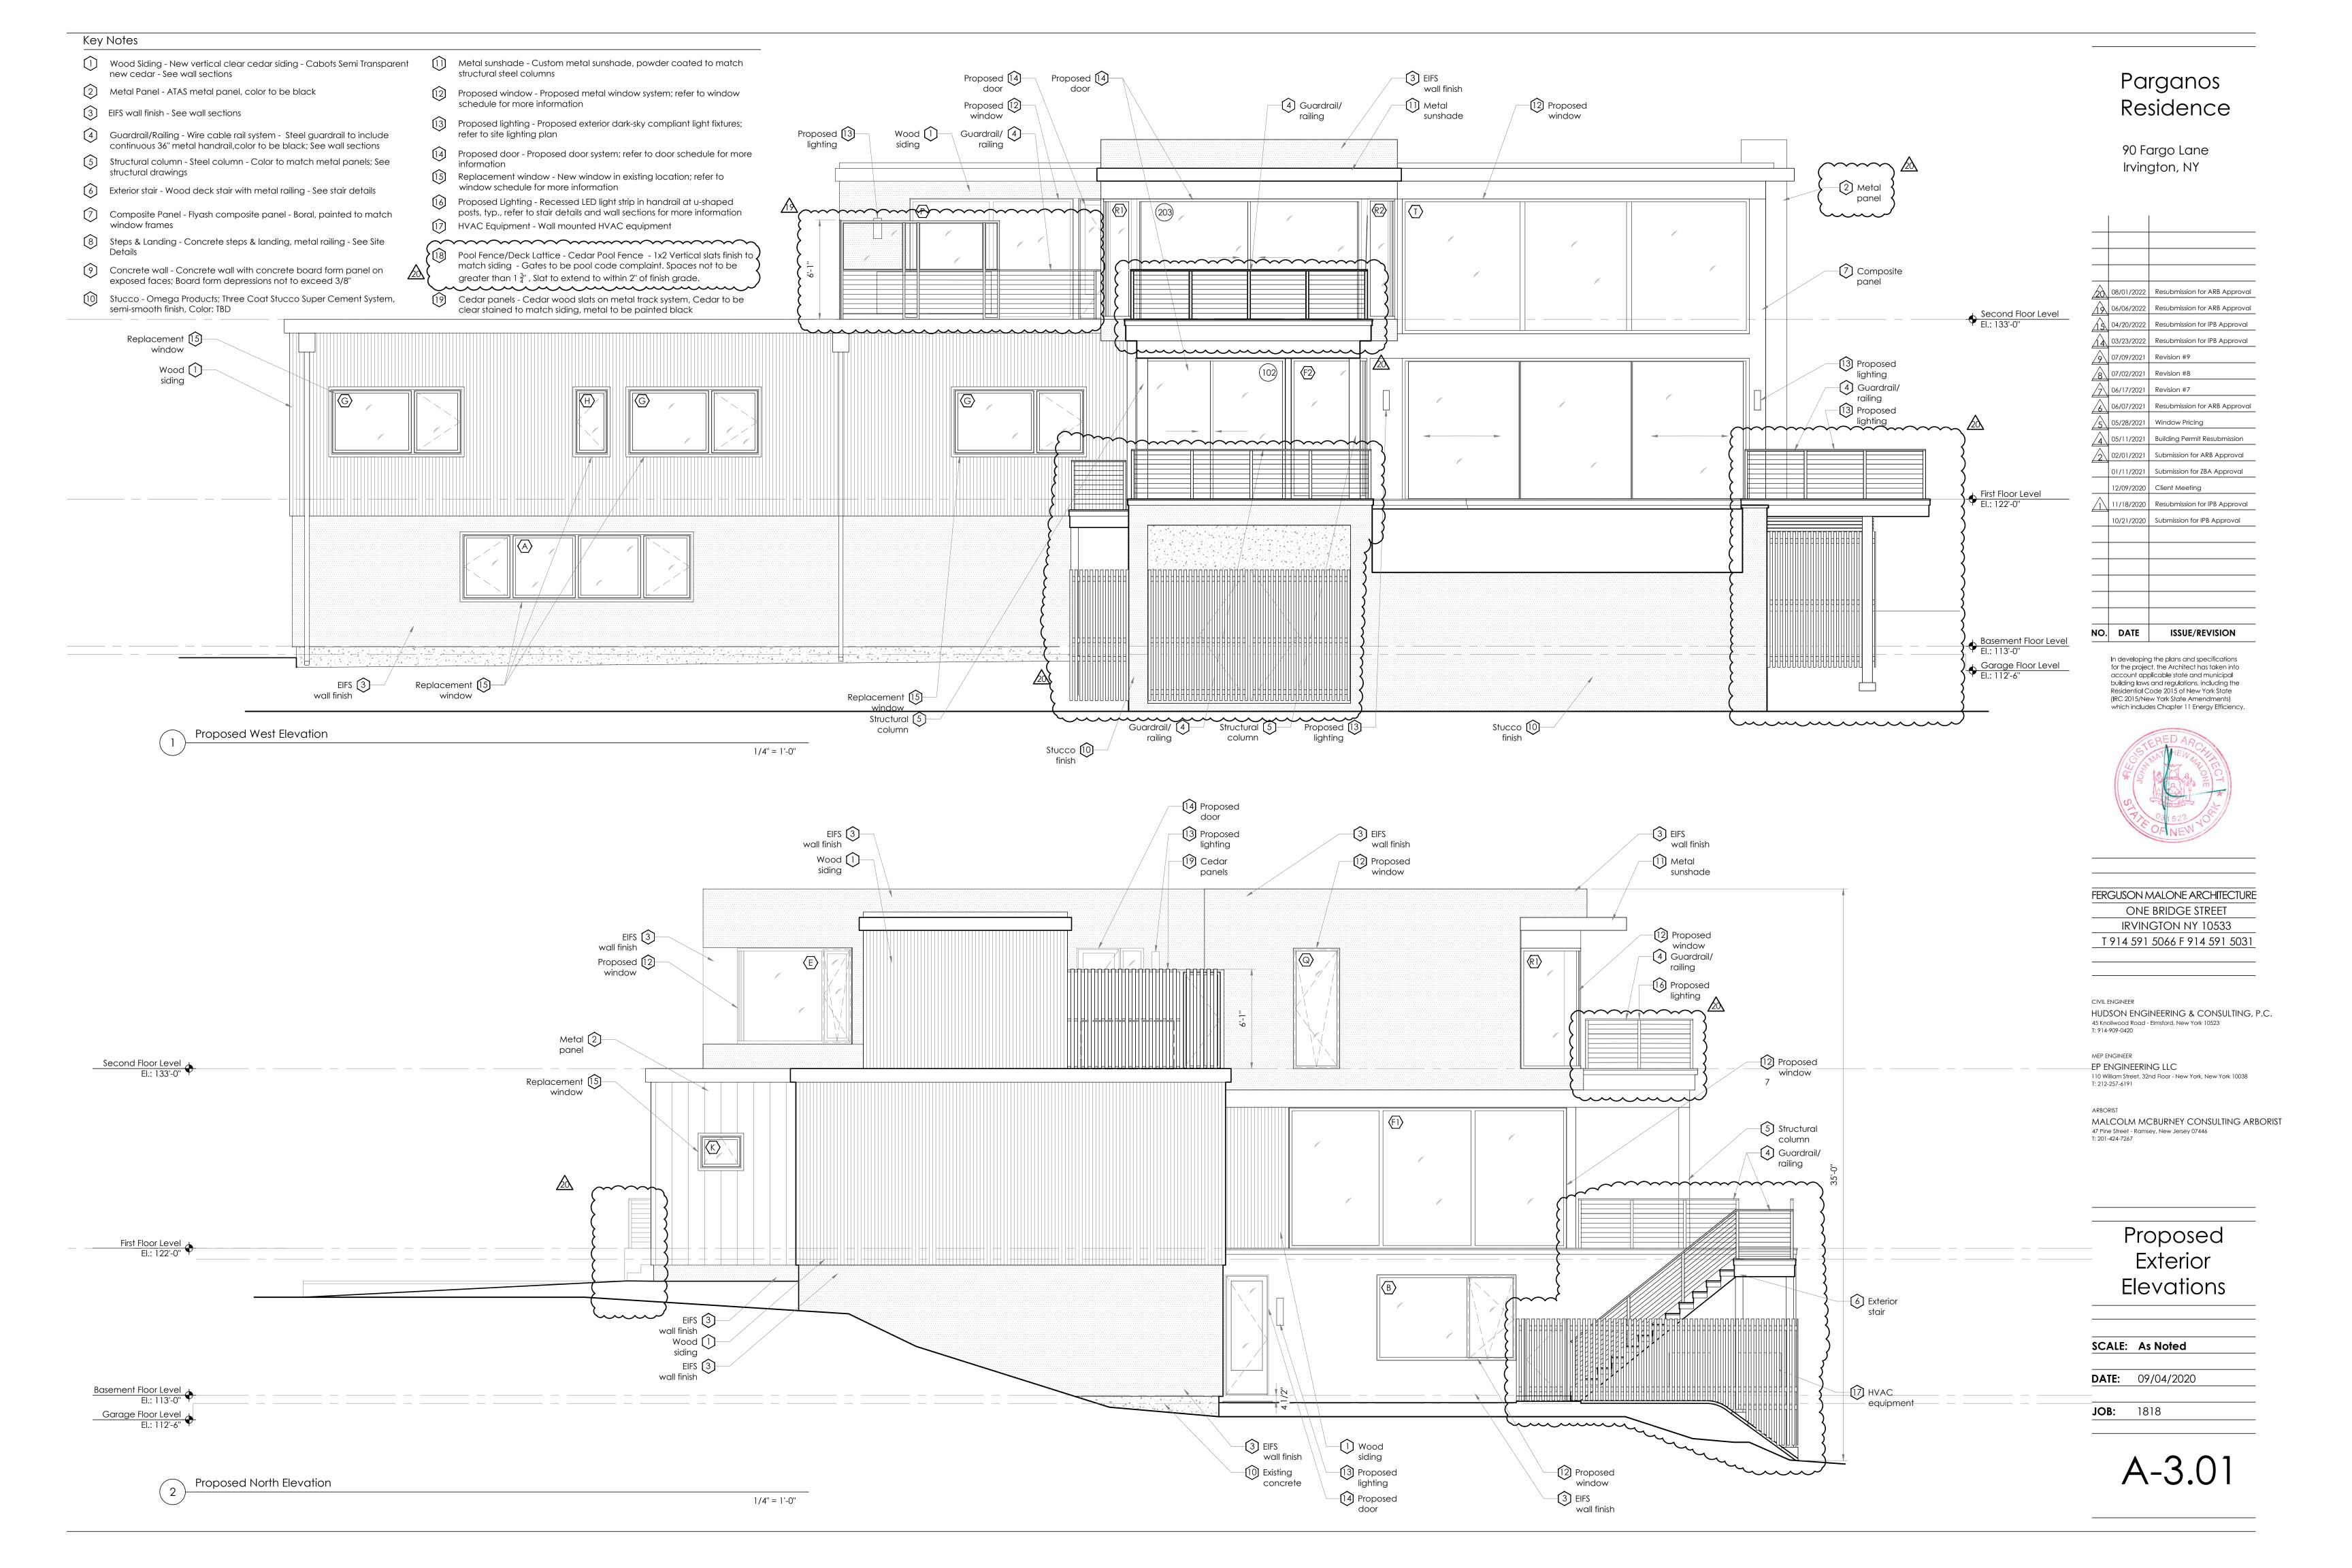

- The pool fence and pool equipment fence has been revised to be vertical cedar slats. We have a attached an image of a similar design. The goal is for the fence to match the proposed wood siding for the project.
- The metal panel at the chimney and the area to the south of the primary bathroom window has been revised to match the other metal panel on the project.
- The deck railings have been revised slightly to include a single post rather than a double post and the handrail/top rail has been revised to be mahogany.