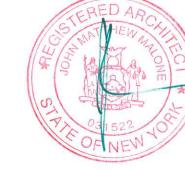

- The pool fence and pool equipment fence has been revised to be vertical cedar slats. We have a attached an image of a similar design. The goal is for the fence to match the proposed wood siding for the project.
- The metal panel at the chimney and the area to the south of the primary bathroom window has been revised to match the other metal panel on the project.
- The deck railings have been revised slightly to include a single post rather than a double post and the handrail/top rail has been revised to be mahogany.