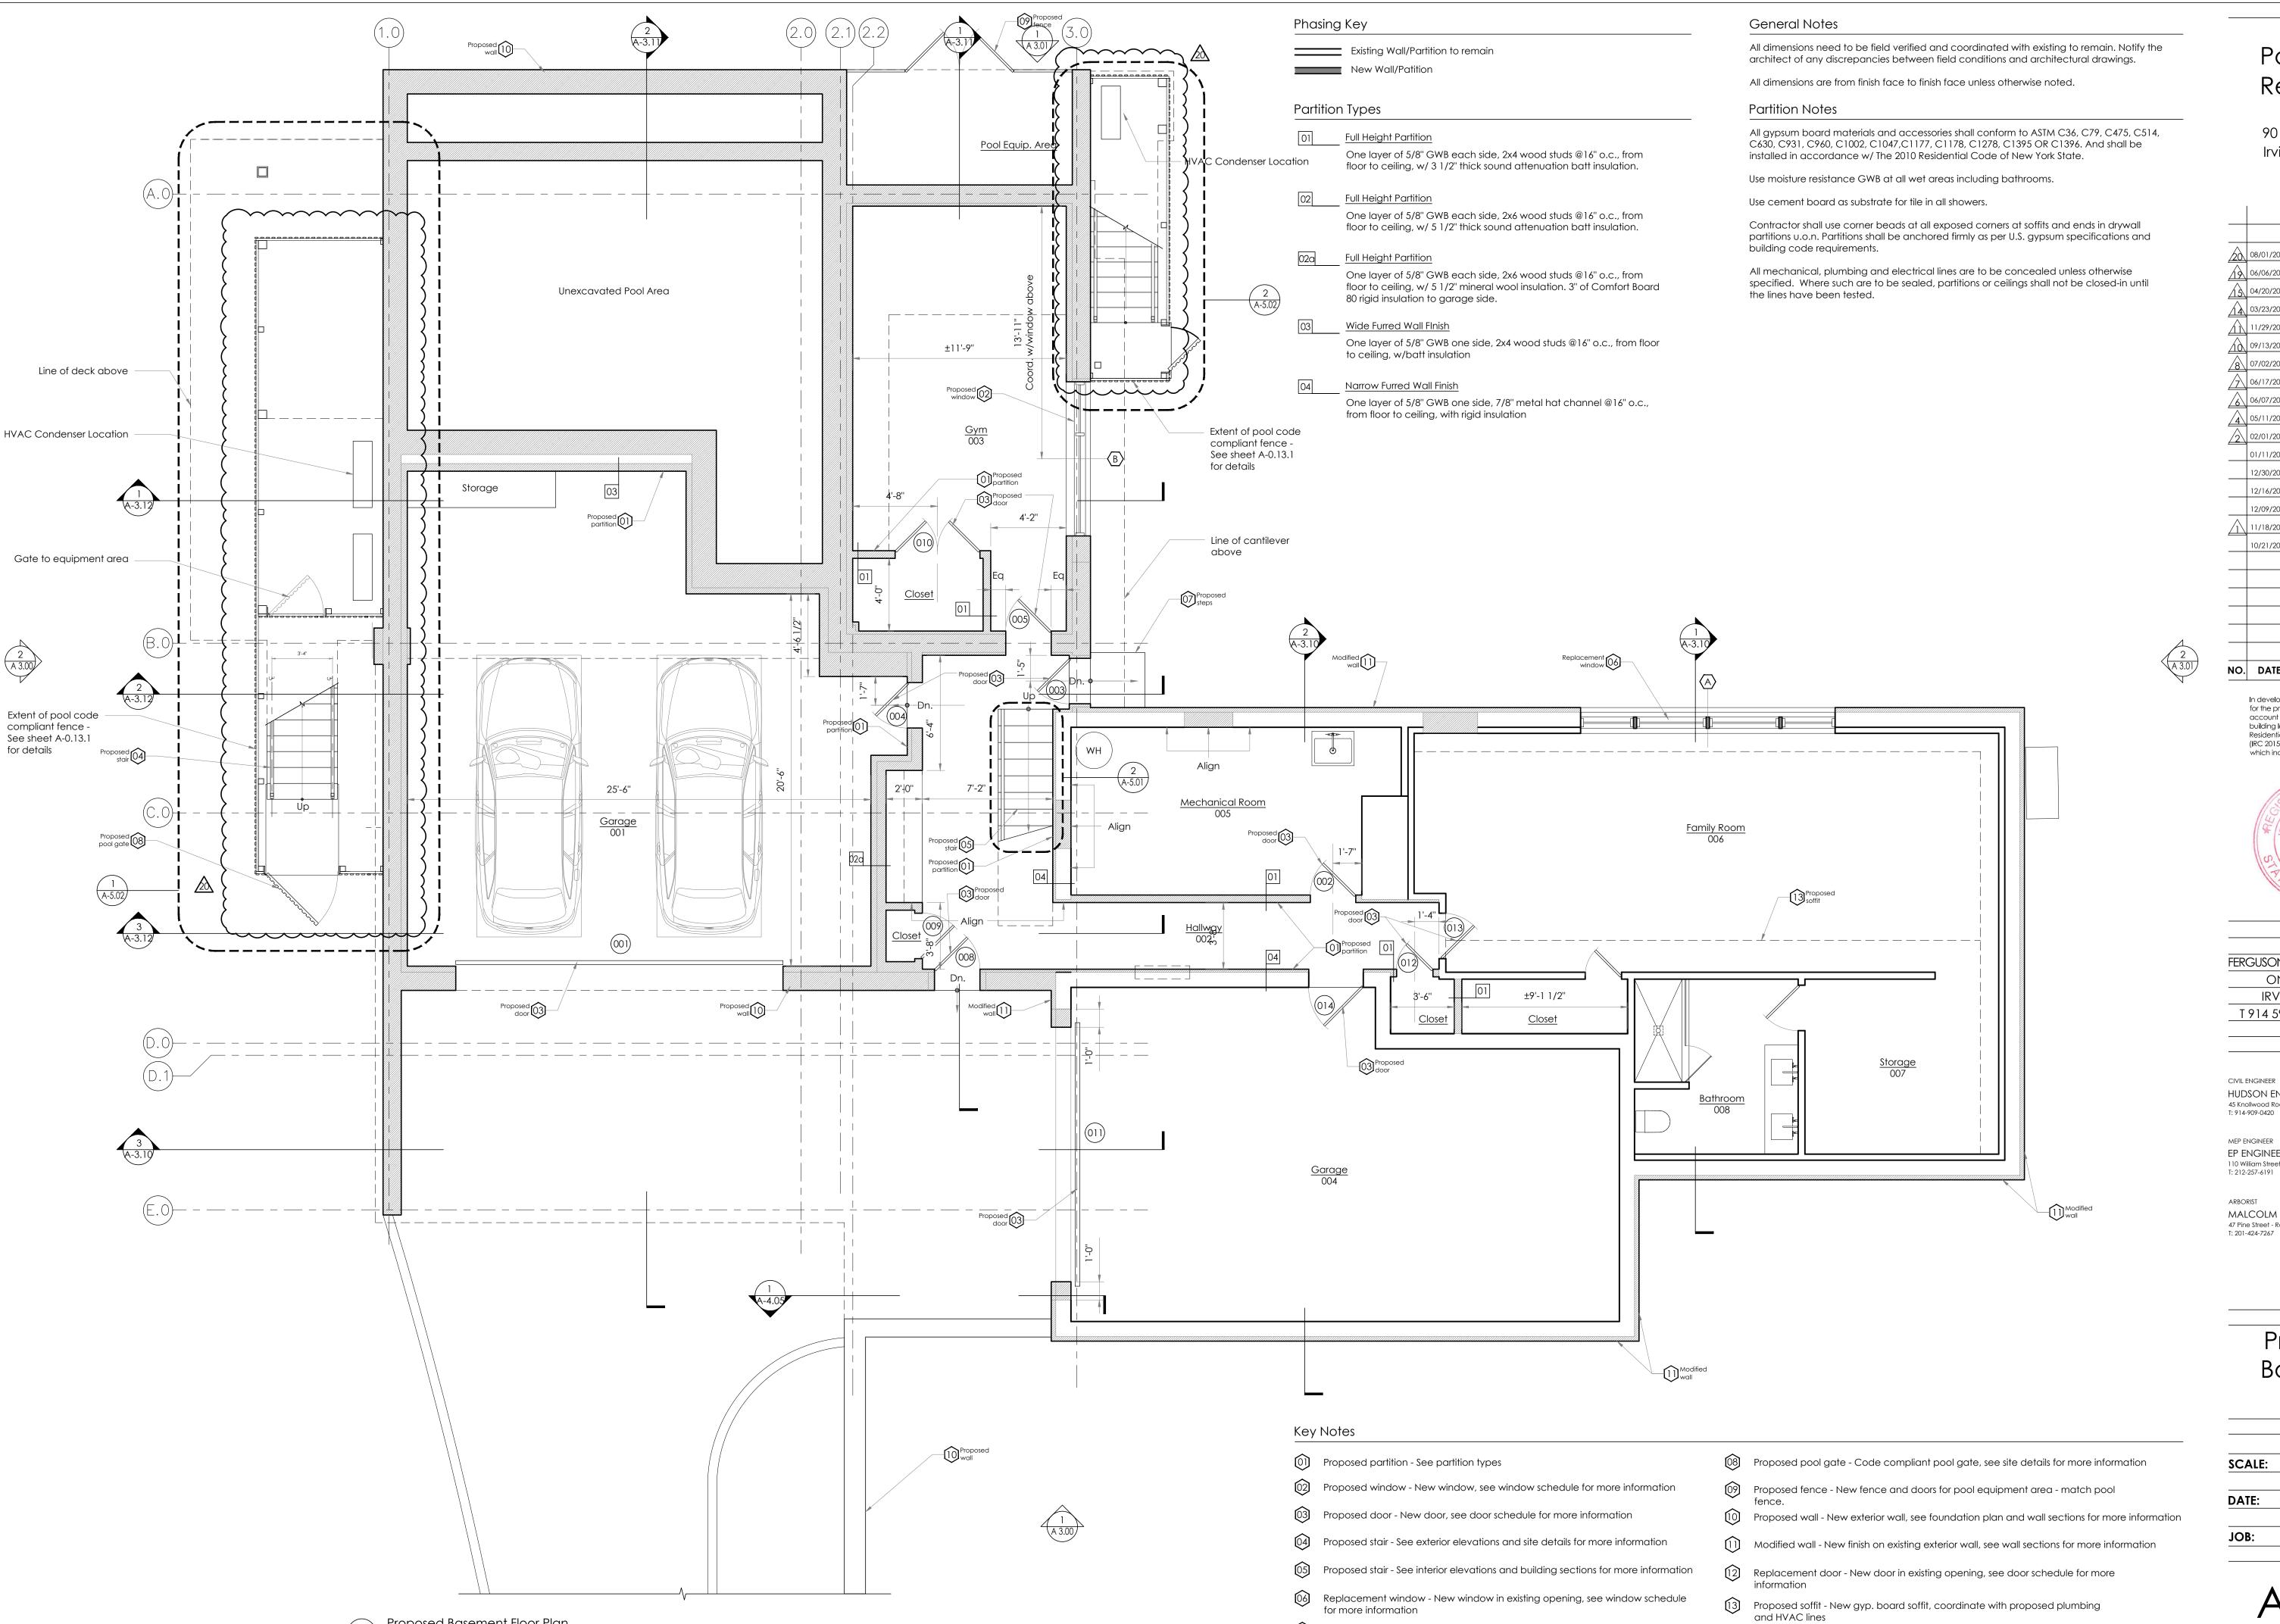

## 90 Fargo Lane Irvington, NY

Submission for Planning Board Approval Revision #10 - Structural Revisions September 09, 2021 REVISION 🛆 **October 21, 2020** Resubmission for Planning Board Approval November 18, 2020 REVISION 🛆 Submission for Zonning Board of Appeal Approval **January 11, 2021** Submission to Architectural Review Board for Approval **February 01, 2021** REVISION **A** Submission to Building Department for Foundation and Sitework Permit March 16, 2021 Revision #3 - Structural Revisions **April 30, 2021 REVISION** 3 Revision #4 - Building Permit Resubmission May 11, 2021 REVISION A Revision #5 - Window Pricing May 28, 2021 REVISION **(A)** Revision #6 - Resubmission to Architectural Review Board June 07, 2021 **REVISION** 🙆 Revision #7 June 17, 2021 REVISION A Revision #8 July 02, 2021 REVISION & Revision #9 **July 16, 2021 REVISION (A)** Revision #9 **August 15, 2021** REVISION **(A)** Revision #20 - Resubmission to Architectural

**REVISION** 🖄

Revision #9 - Window Revisions

**August 20, 2021** 

Revision #10 **September 24, 2021 REVISION**  $\triangle$ Revision #11 November 29, 2021 **REVISION** A Revision #12 - Resubmission to Architectural Review Board **January 03, 2022 REVISION** 🛆 Revision #13 - Resubmission to Building Department for Pool Permit **January 28, 2022** REVISION A Revision #14 - Resubmission for Planning **Board Approval** March 23, 2022 **REVISION** Revision #15 - Resubmission for Planning **Board Approval April 20, 2022** REVISION A Revision #16 - Revision 16 - Main Stair Design Modifications **April 29, 2022 REVISION** 🛦 Revision #17 - Structural Revisions for Building Department May 02, 2022 REVISION A Revision #18 - Structural Revisions for Pool Deck Reframing May 03, 2022 **REVISION** A Revision #19 - Resubmission to Architectural Review Board June 06, 2022 **REVISION** 

PROJECT NO.: 1818

Review Board

August 01, 2022

FERGUSON MALONE ARCHITECTURE

**REVISION** 🔬

|                     |                         |              | Climate a              | ınd Geograp               | hic Design Crit                           | eria (Effecti | ve 10/3/20          | 016)                 |                 |                                     |                                                                            |                       |                        |
|---------------------|-------------------------|--------------|------------------------|---------------------------|-------------------------------------------|---------------|---------------------|----------------------|-----------------|-------------------------------------|----------------------------------------------------------------------------|-----------------------|------------------------|
| Location: Vil       | lage of Irvington       | l            |                        |                           |                                           |               |                     |                      |                 |                                     |                                                                            | Zip (                 | Code: 10533            |
|                     | Wind Design             |              |                        | Subjec                    | ct to Damage                              | e From        |                     |                      |                 |                                     |                                                                            |                       |                        |
| Ground<br>Snow Load | Speed (mph)             | Topo Effects | Special Wind<br>Region | Wind-borne<br>Debris Zone | Seismic Design<br>Category<br>(RCNY Only) | Weathering    | Frost Line<br>Depth | Termite              | Climate<br>Zone | Ice Barrier<br>Underlayment<br>Reqd | Flood Hazards                                                              | Air Freezing<br>Index | Mean<br>Annual<br>Temp |
| 30                  | *Special Wind<br>Region | No           | Yes                    | No                        | С                                         | Severe        | 42"                 | Moderate to<br>Heavy | 4A              | Yes                                 | **Firm Community - Panel<br>Map # 36119C0261F<br>Effective Date, 9-28-2007 | 2000                  | 51.6                   |