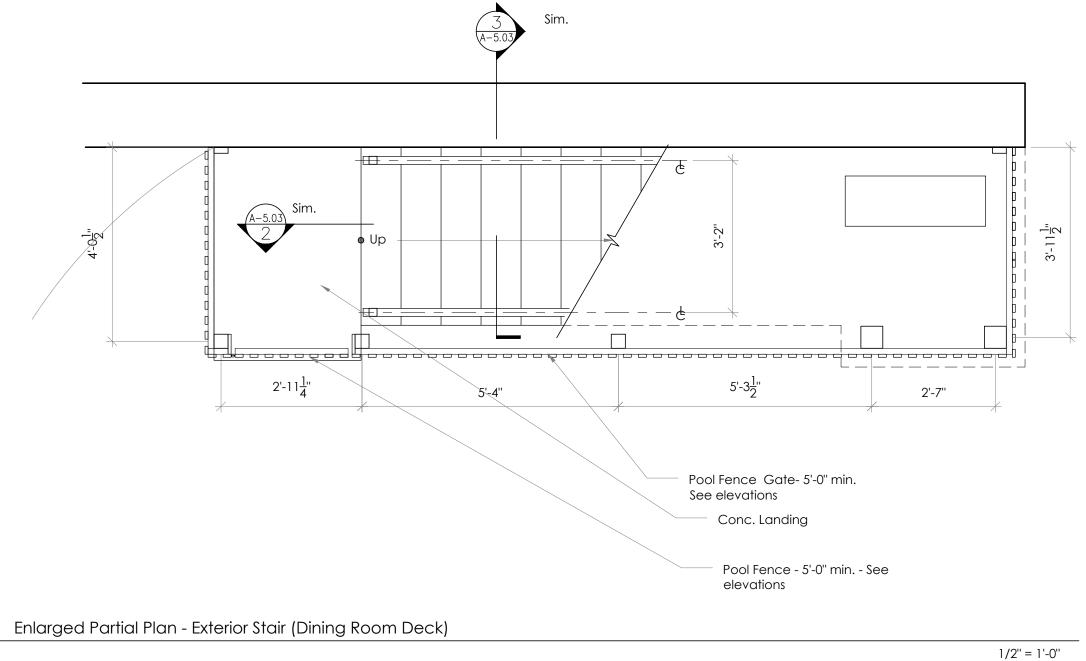

- The pool fence and pool equipment fence has been revised to be vertical cedar slats. We have a attached an image of a similar design. The goal is for the fence to match the proposed wood siding for the project.
- The metal panel at the chimney and the area to the south of the primary bathroom window has been revised to match the other metal panel on the project.
- The deck railings have been revised slightly to include a single post rather than a double post and the handrail/top rail has been revised to be mahogany.