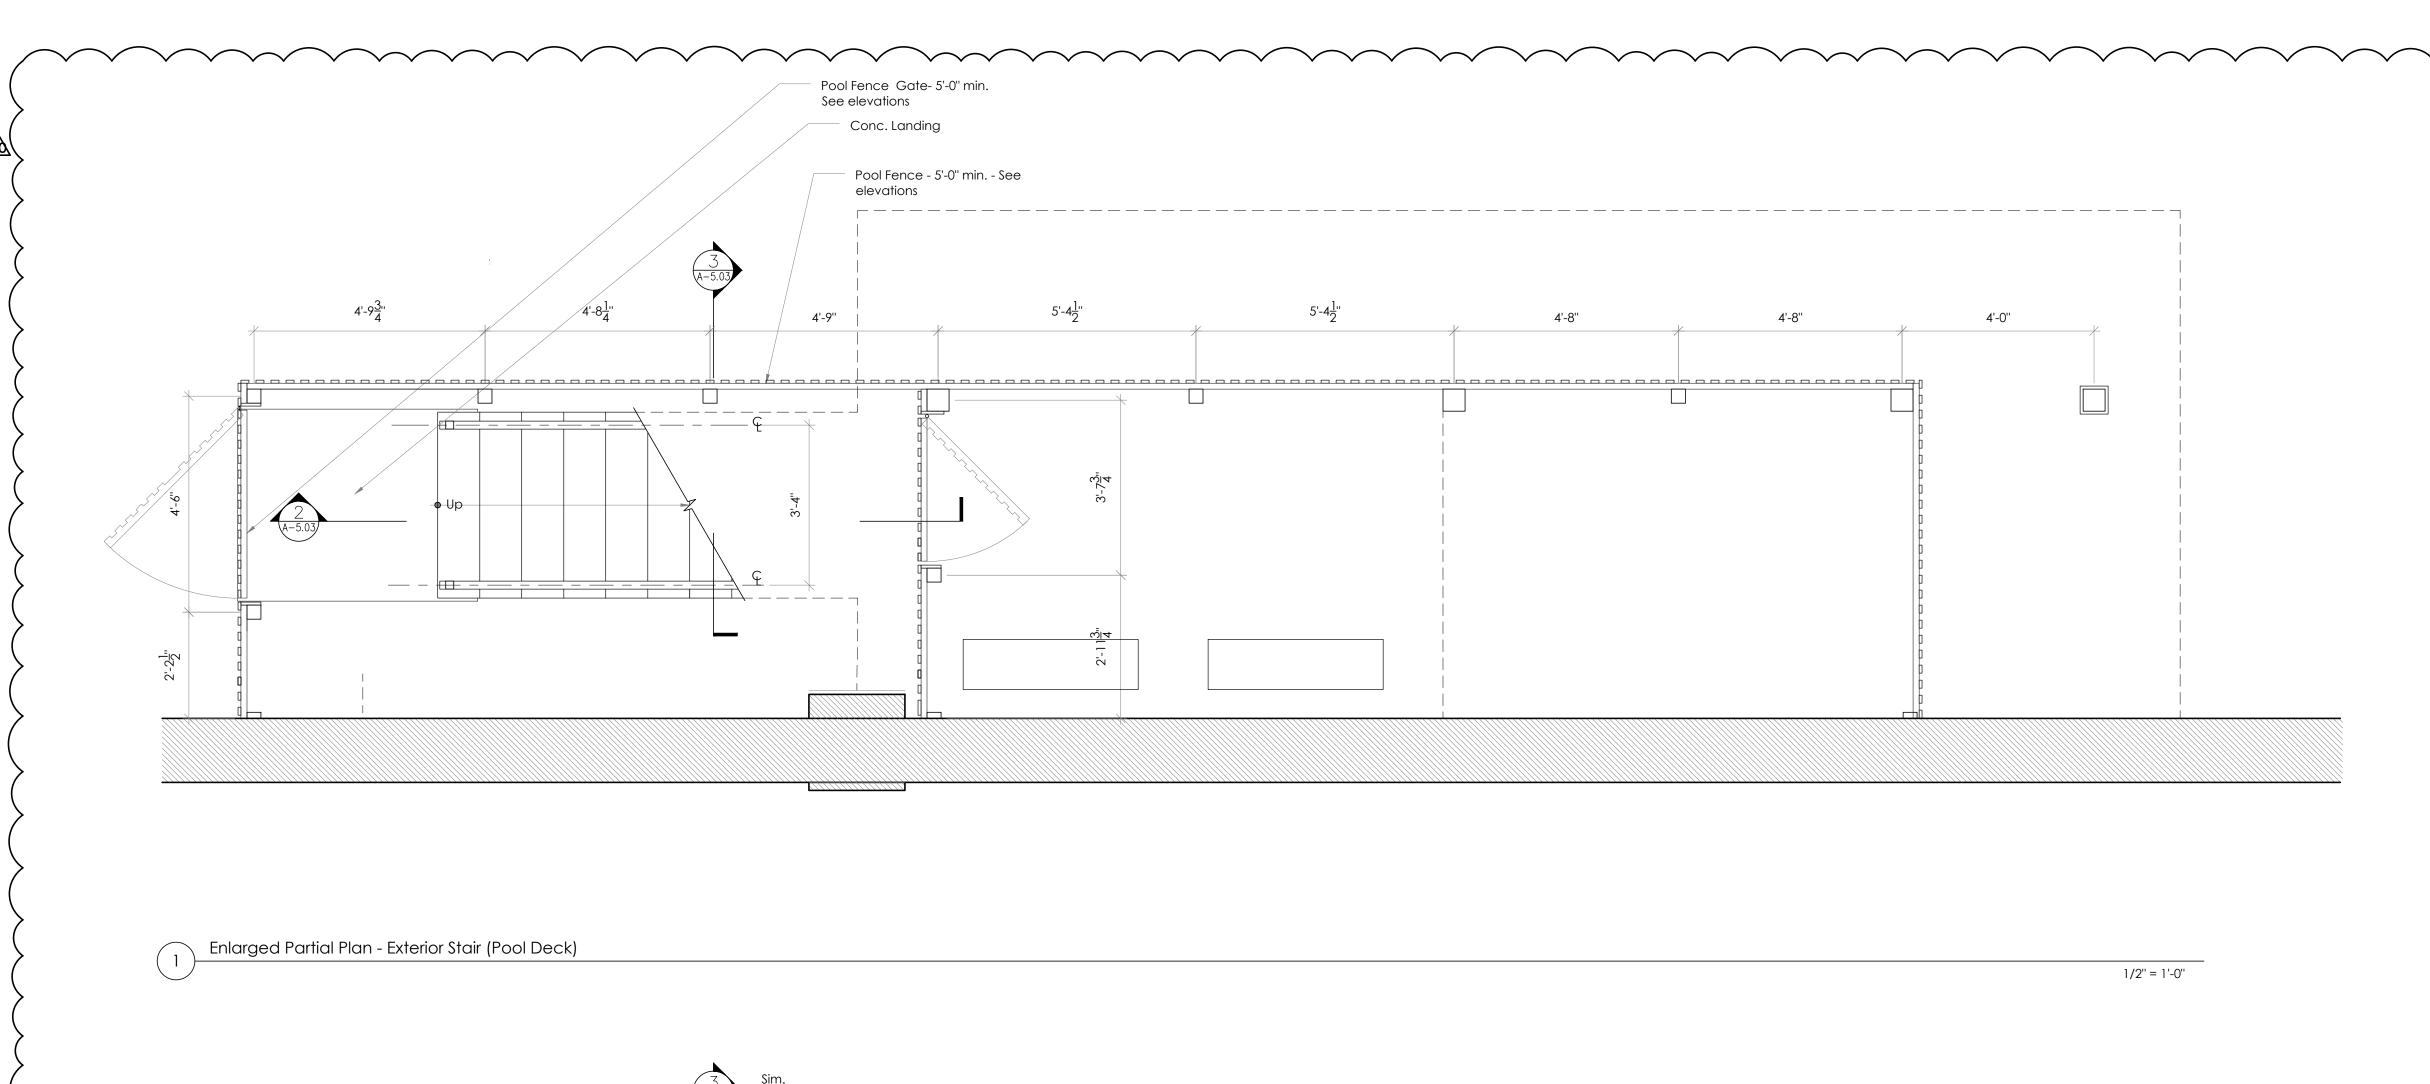

- The pool fence and pool equipment fence has been revised to be vertical cedar slats. We have a attached an image of a similar design. The goal is for the fence to match the proposed wood siding for the project.
- The metal panel at the chimney and the area to the south of the primary bathroom window has been revised to match the other metal panel on the project.
- The deck railings have been revised slightly to include a single post rather than a double post and the handrail/top rail has been revised to be mahogany.