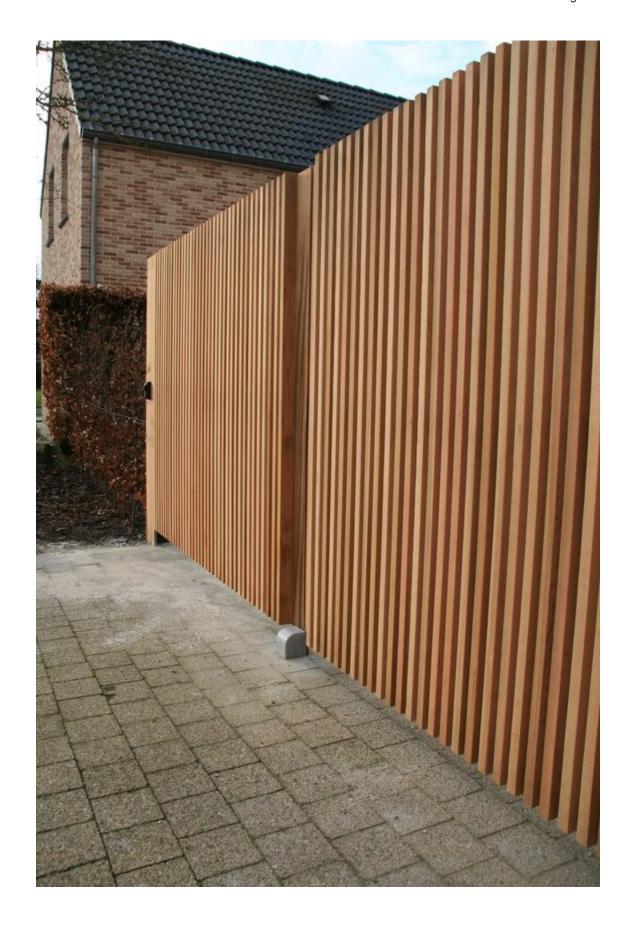

- The pool fence and pool equipment fence has been revised to be vertical cedar slats. We have a attached an image of a similar design. The goal is for the fence to match the proposed wood siding for the project.
- The metal panel at the chimney and the area to the south of the primary bathroom window has been revised to match the other metal panel on the project.
- The deck railings have been revised slightly to include a single post rather than a double post and the handrail/top rail has been revised to be mahogany.