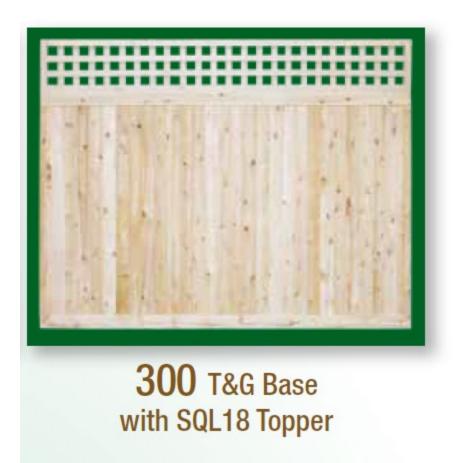

## Description of Work

Install 64 linear feet of cedar wood fence in rear yard. The fence will be entirely located on our property. The fence will be 6' high total, comprised of 5' privacy fence topped with 1' of square lattice topper. Fence will be painted black.