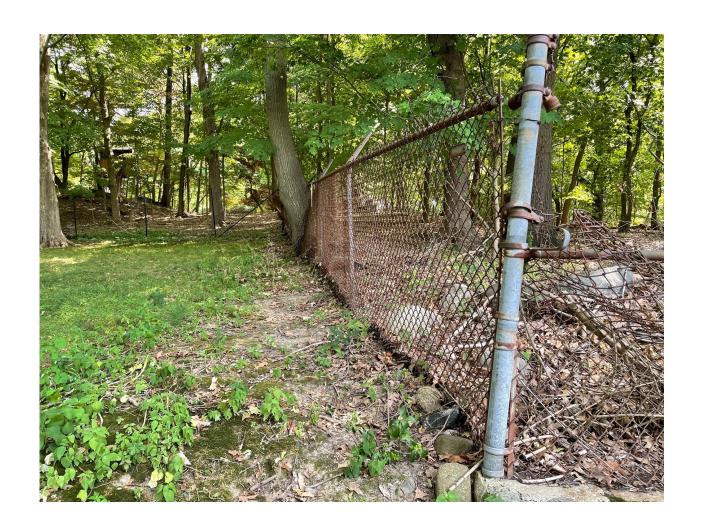

## Description of Work

Install 64 linear feet of cedar wood fence in rear yard. The fence will be entirely located on our property. The fence will be 6' high total, comprised of 5' privacy fence topped with 1' of square lattice topper. Fence will be painted black.