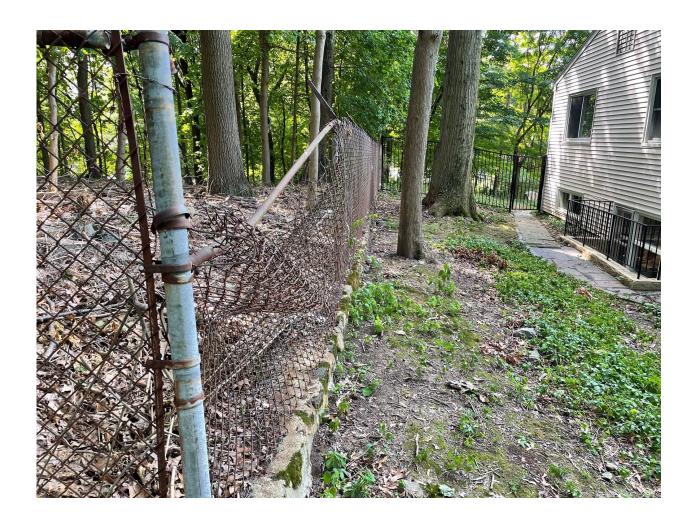

## Description of Work

Install 64 linear feet of cedar wood fence in rear yard. The fence will be entirely located on our property. The fence will be 6' high total, comprised of 5' privacy fence topped with 1' of square lattice topper. Fence will be painted black.