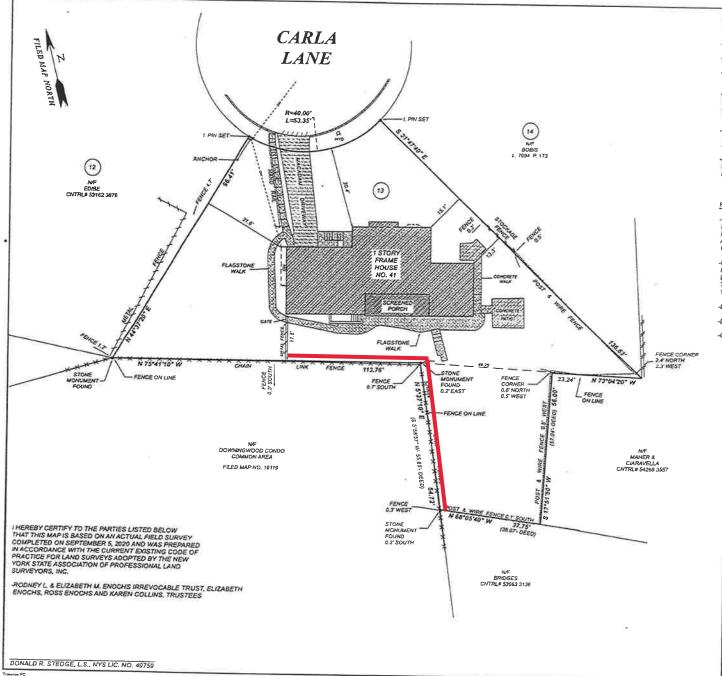

## Description of Work

Install 64 linear feet of cedar wood fence in rear yard. The fence will be entirely located on our property. The fence will be 6' high total, comprised of 5' privacy fence topped with 1' of square lattice topper. Fence will be painted black.

**Please Note:** Completing the application does not constitute a permit to commence construction. To obtain your permit follow the instructions on the instruction page provided on page 3.

Job Location: 41 CARLA LN Parcel Id: 2.90-51-15