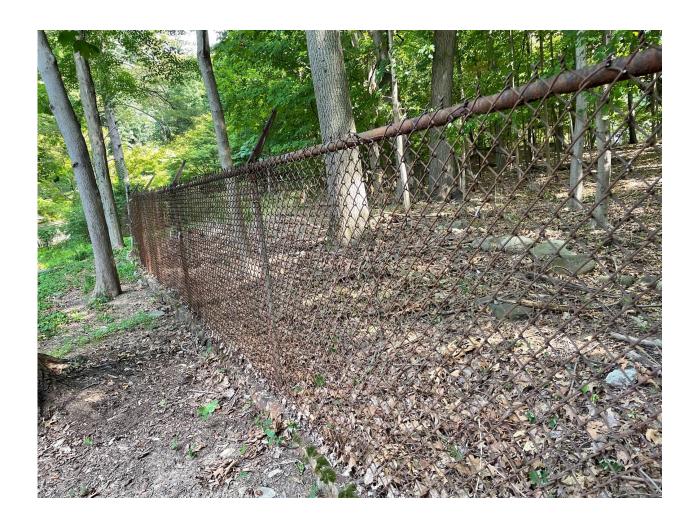

## Description of Work

Install 64 linear feet of cedar wood fence in rear yard. The fence will be entirely located on our property. The fence will be 6' high total, comprised of 5' privacy fence topped with 1' of square lattice topper. Fence will be painted black.