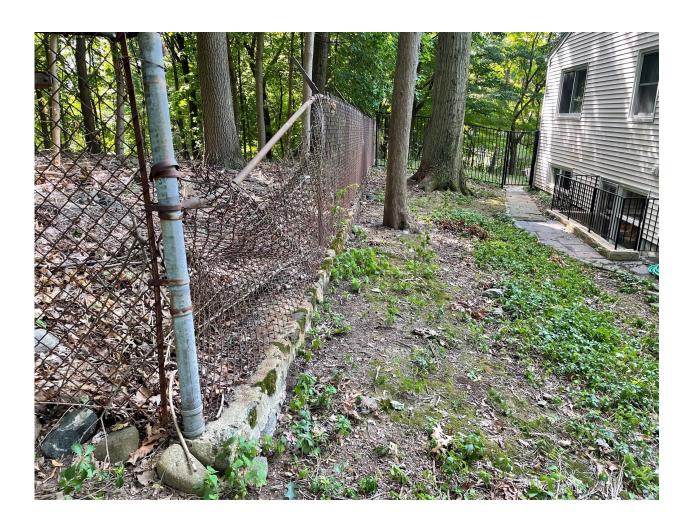

## Description of Work

Install 64 linear feet of cedar wood fence in rear yard. The fence will be entirely located on our property. The fence will be 6' high total, comprised of 5' privacy fence topped with 1' of square lattice topper. Fence will be painted black.