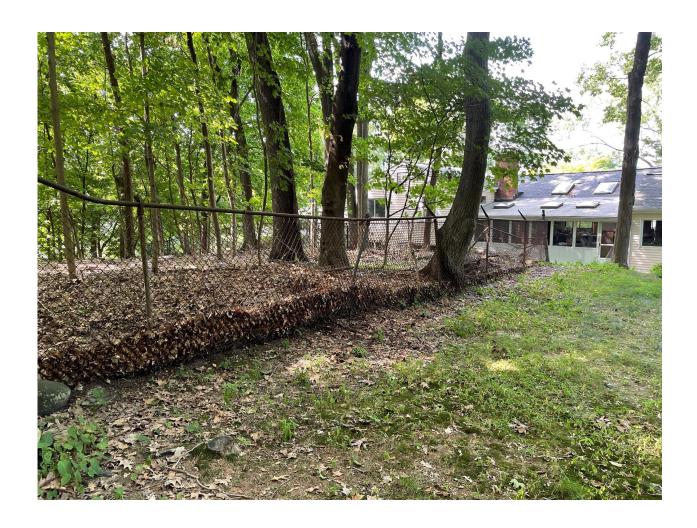

## Description of Work

Install 64 linear feet of cedar wood fence in rear yard. The fence will be entirely located on our property. The fence will be 6' high total, comprised of 5' privacy fence topped with 1' of square lattice topper. Fence will be painted black.