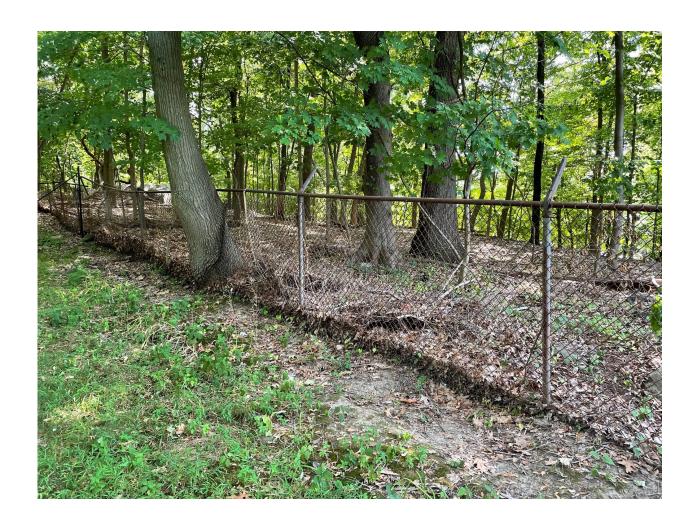

## Description of Work

Install 64 linear feet of cedar wood fence in rear yard. The fence will be entirely located on our property. The fence will be 6' high total, comprised of 5' privacy fence topped with 1' of square lattice topper. Fence will be painted black.