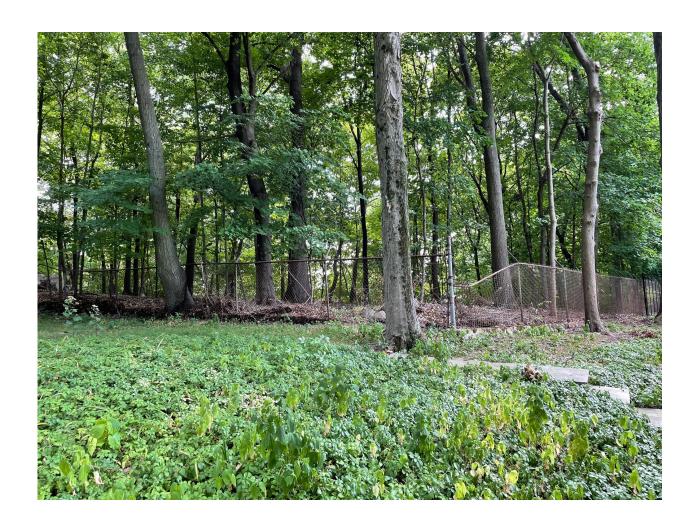

## Description of Work

Install 64 linear feet of cedar wood fence in rear yard. The fence will be entirely located on our property. The fence will be 6' high total, comprised of 5' privacy fence topped with 1' of square lattice topper. Fence will be painted black.