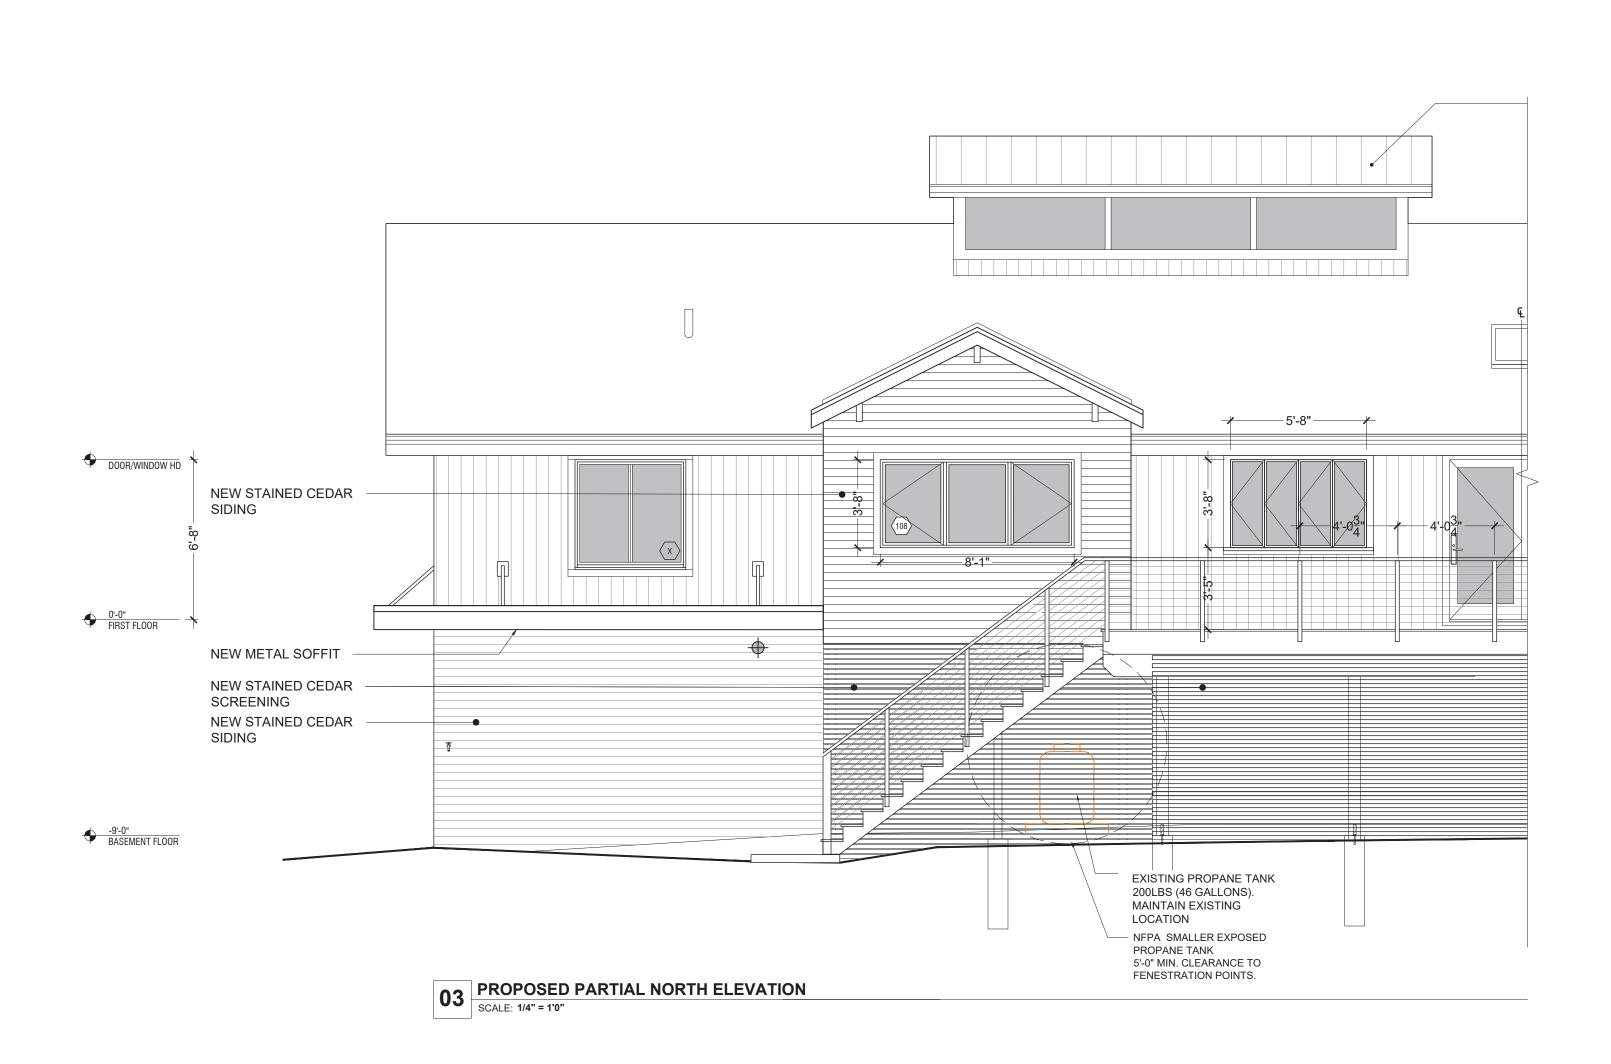

STRUCTURAL ENGINEER

**NORTH ELEVATION** 

**NORTH ELEVATION** 

**SOUTH ELEVATION** 

PROJECT DATA

3 CASTLE ROAD IRVINGTON, NY 10533

21\_1026 - ARB SUBMISSION EXG. CONDITIONS

**COVER SHEET** 

STRUCTURAL ENGINEER

MECHANICAL ENGINEER

SEAL

PROJECT DATA

3 CASTLE ROAD IRVINGTON, NY 10533

ISSUE

21\_1026 - ARB SUBMISSION EXG. CONDITIONS

EXTERIOR ELEVATIONS

A200