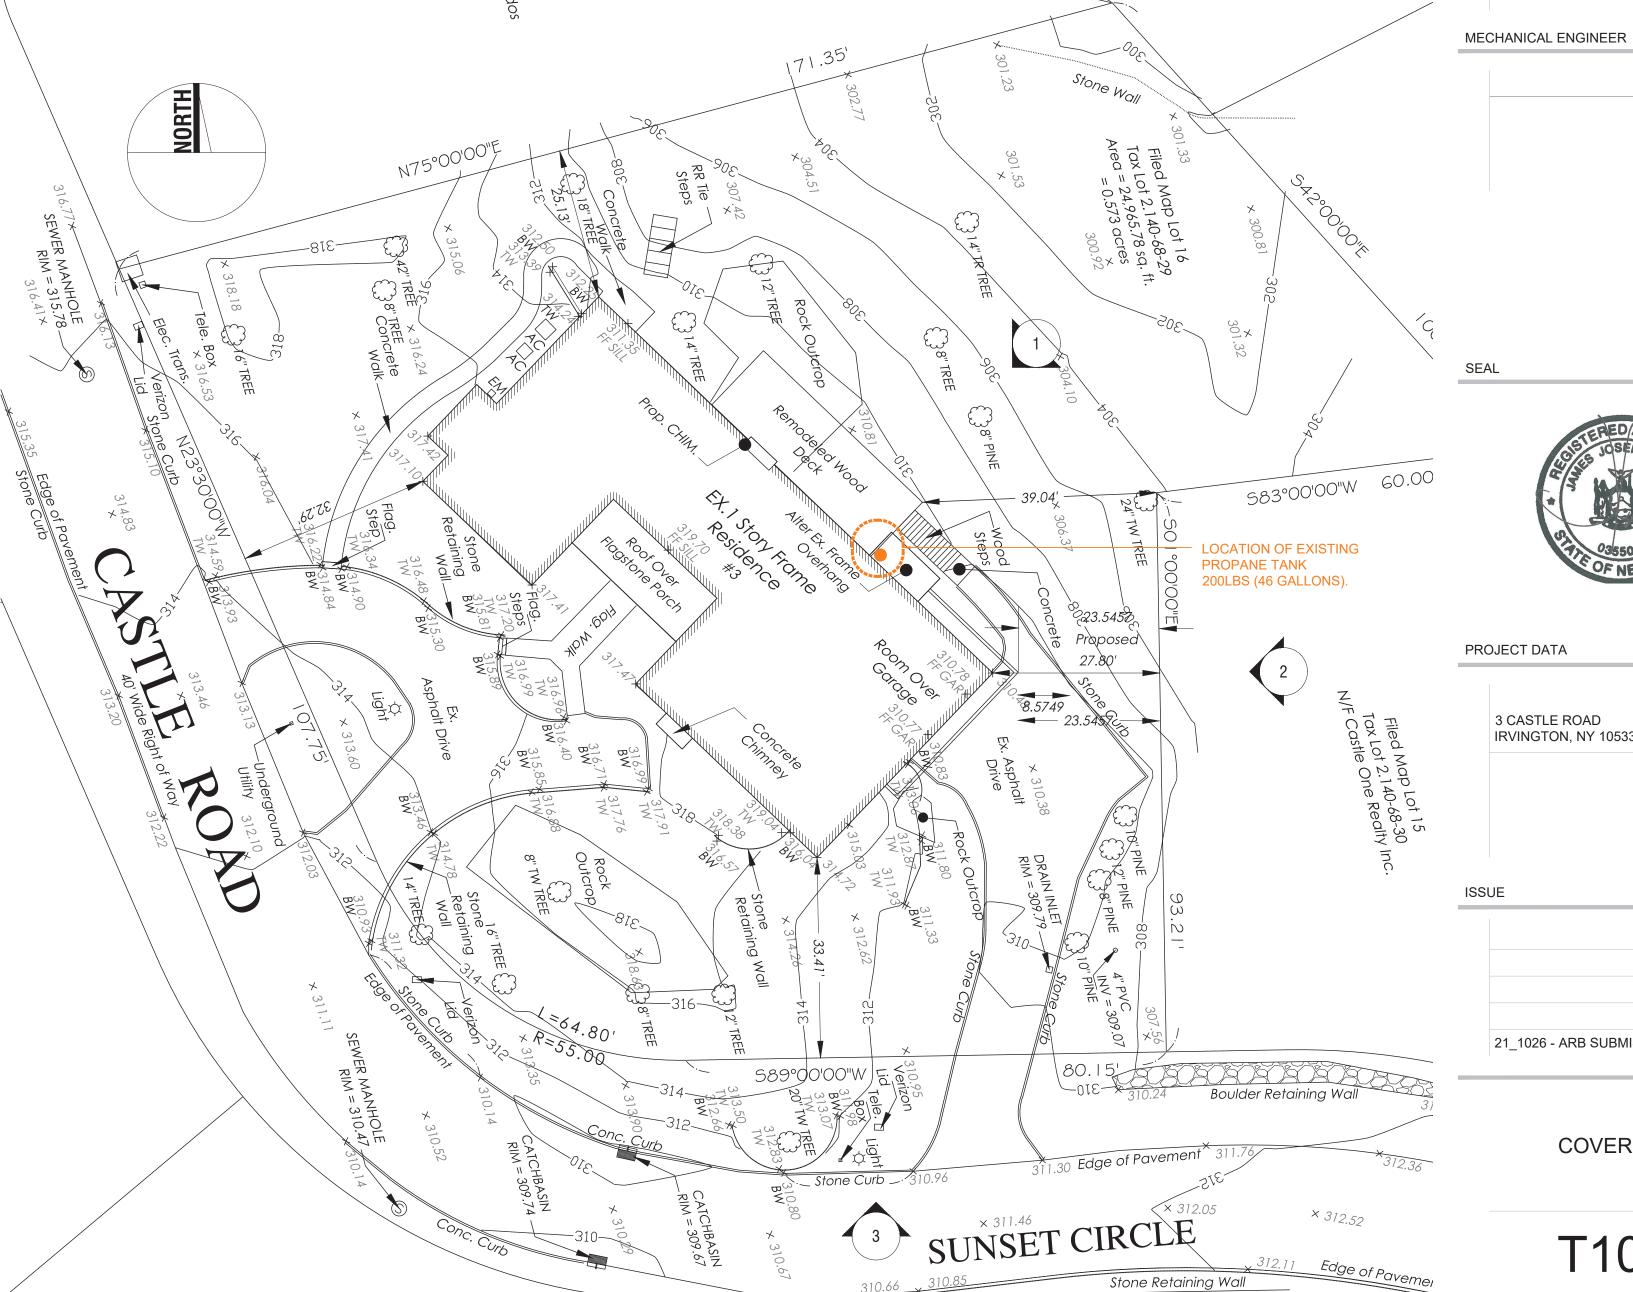

**EXISTING CONDITIONS PHOTOS** 

**SURVEY** 

**TAX MAP** Address: 3 CASTLE RD **Print Key:** 2.140-68-29 **SBL:** 00214000680290000000

COVER SHEET/SURVEY FLOOR PLAN

EXTERIOR ELEVATIONS

LIST OF DRAWINGS

T100

A100 A200

STRUCTURAL ENGINEER

**NORTH ELEVATION** 

**NORTH ELEVATION** 

**SOUTH ELEVATION** 

PROJECT DATA

3 CASTLE ROAD IRVINGTON, NY 10533

21\_1026 - ARB SUBMISSION EXG. CONDITIONS

**COVER SHEET** 