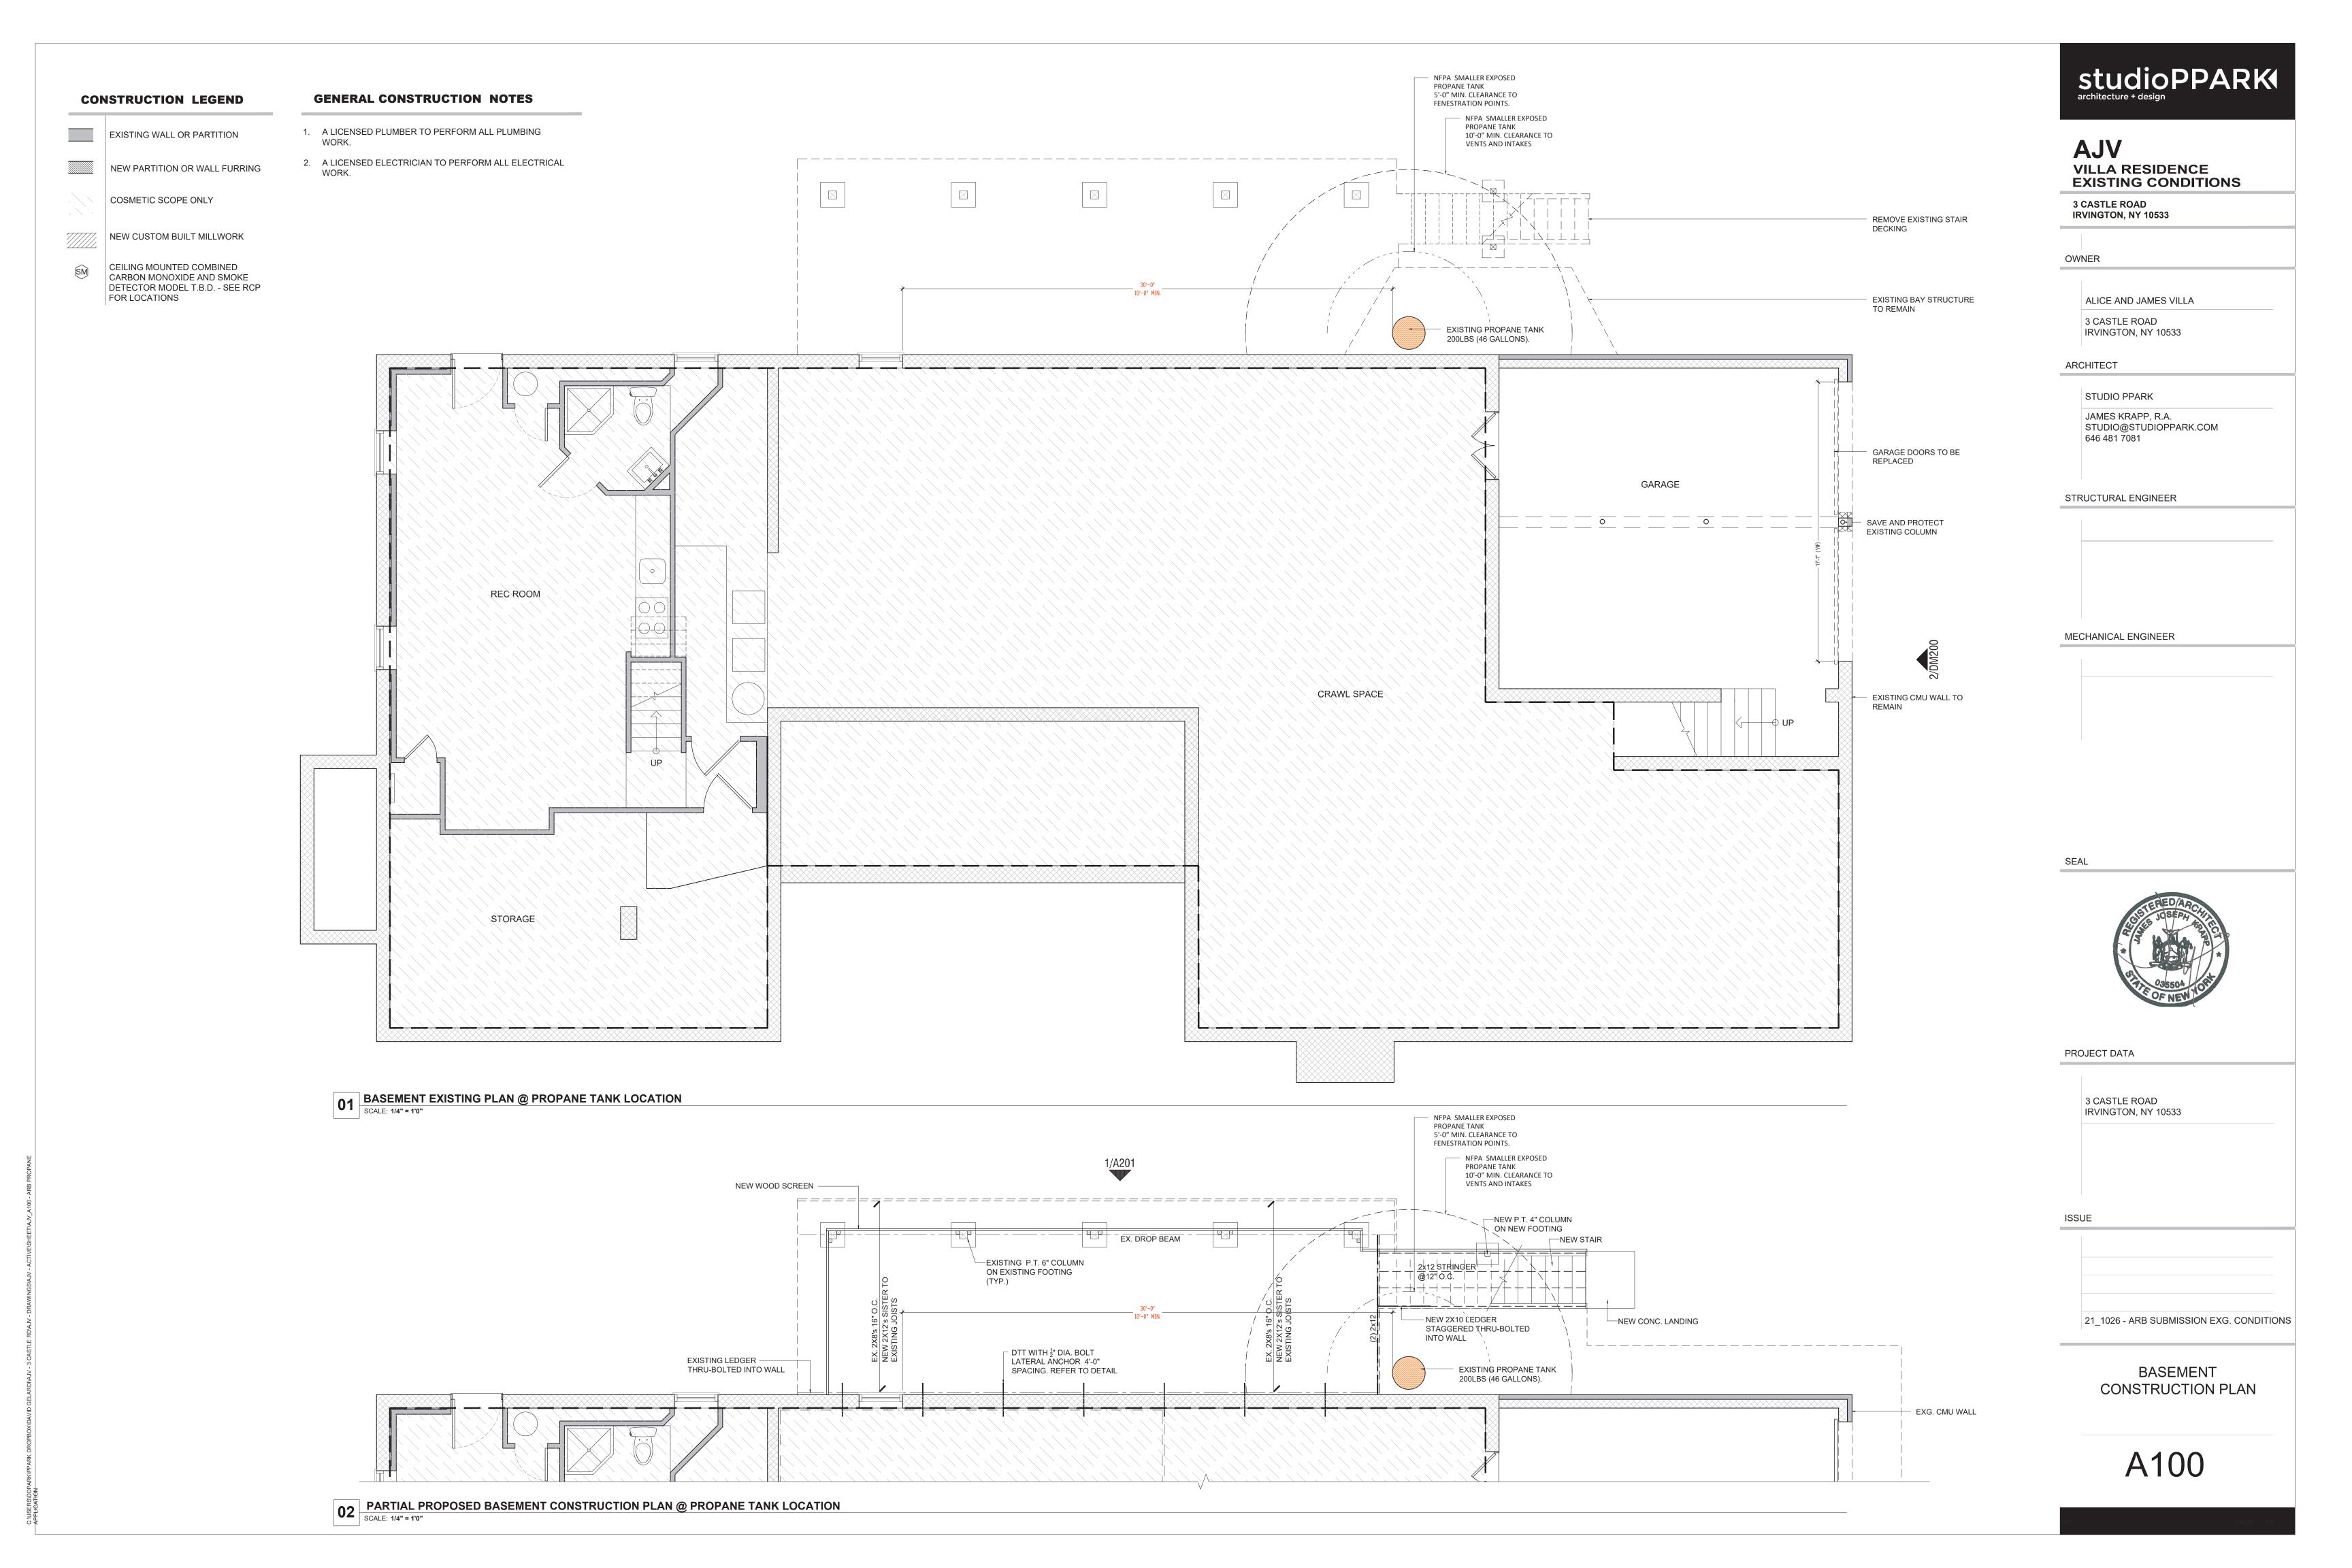

AJV VILLA RESIDENCE EXISTING CONDITIONS

3 CASTLE ROAD IRVINGTON, NY 10533

ALICE AND JAMES VILLA

3 CASTLE ROAD IRVINGTON, NY 10533

ARCHITECT

OWNER

STUDIO PPARK JAMES KRAPP, R.A. STUDIO@STUDIOPPARK.COM 646 481 7081

T100

AJV
VILLA RESIDENCE
EXISTING CONDITIONS

3 CASTLE ROAD IRVINGTON, NY 10533

OWNER

ALICE AND JAMES VILLA

3 CASTLE ROAD IRVINGTON, NY 10533

ARCHITECT

JAMES KRAPP, R.A. STUDIO@STUDIOPPARK.COM 646 481 7081

STRUCTURAL ENGINEER

MECHANICAL ENGINEER

SEAL

PROJECT DATA

3 CASTLE ROAD IRVINGTON, NY 10533

ISSUE

21\_1026 - ARB SUBMISSION EXG. CONDITIONS

EXTERIOR ELEVATIONS