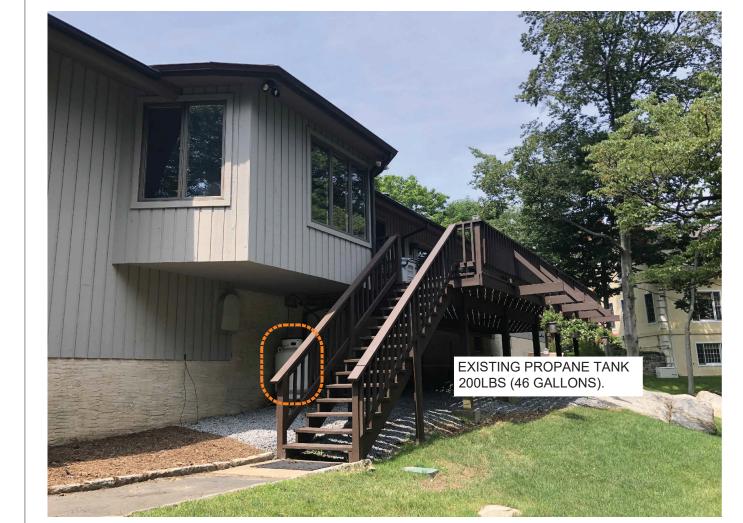

## Description of Work

Existing undocumented ground mounted propane tank.

**Please Note:** Completing the application does not constitute a permit to commence construction. To obtain your permit follow the instructions on the instruction page provided on page 3.

**EXISTING CONDITIONS PHOTOS** 

**SURVEY** 

**TAX MAP** Address: 3 CASTLE RD **Print Key:** 2.140-68-29 **SBL:** 00214000680290000000

COVER SHEET/SURVEY FLOOR PLAN

EXTERIOR ELEVATIONS

LIST OF DRAWINGS

T100

A100 A200