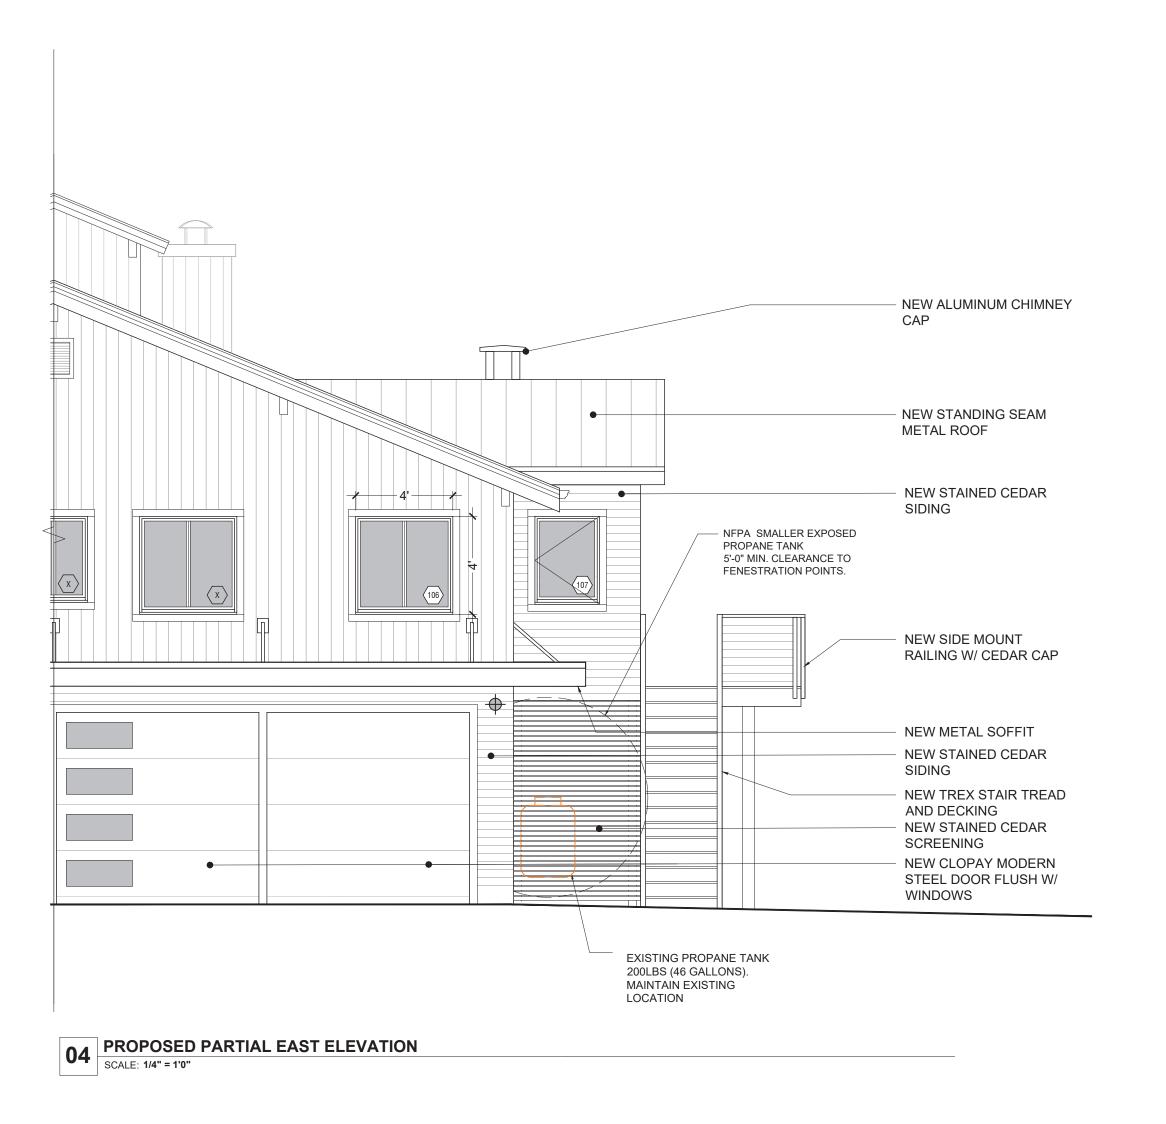

## Description of Work

Existing undocumented ground mounted propane tank.

**Please Note:** Completing the application does not constitute a permit to commence construction. To obtain your permit follow the instructions on the instruction page provided on page 3.