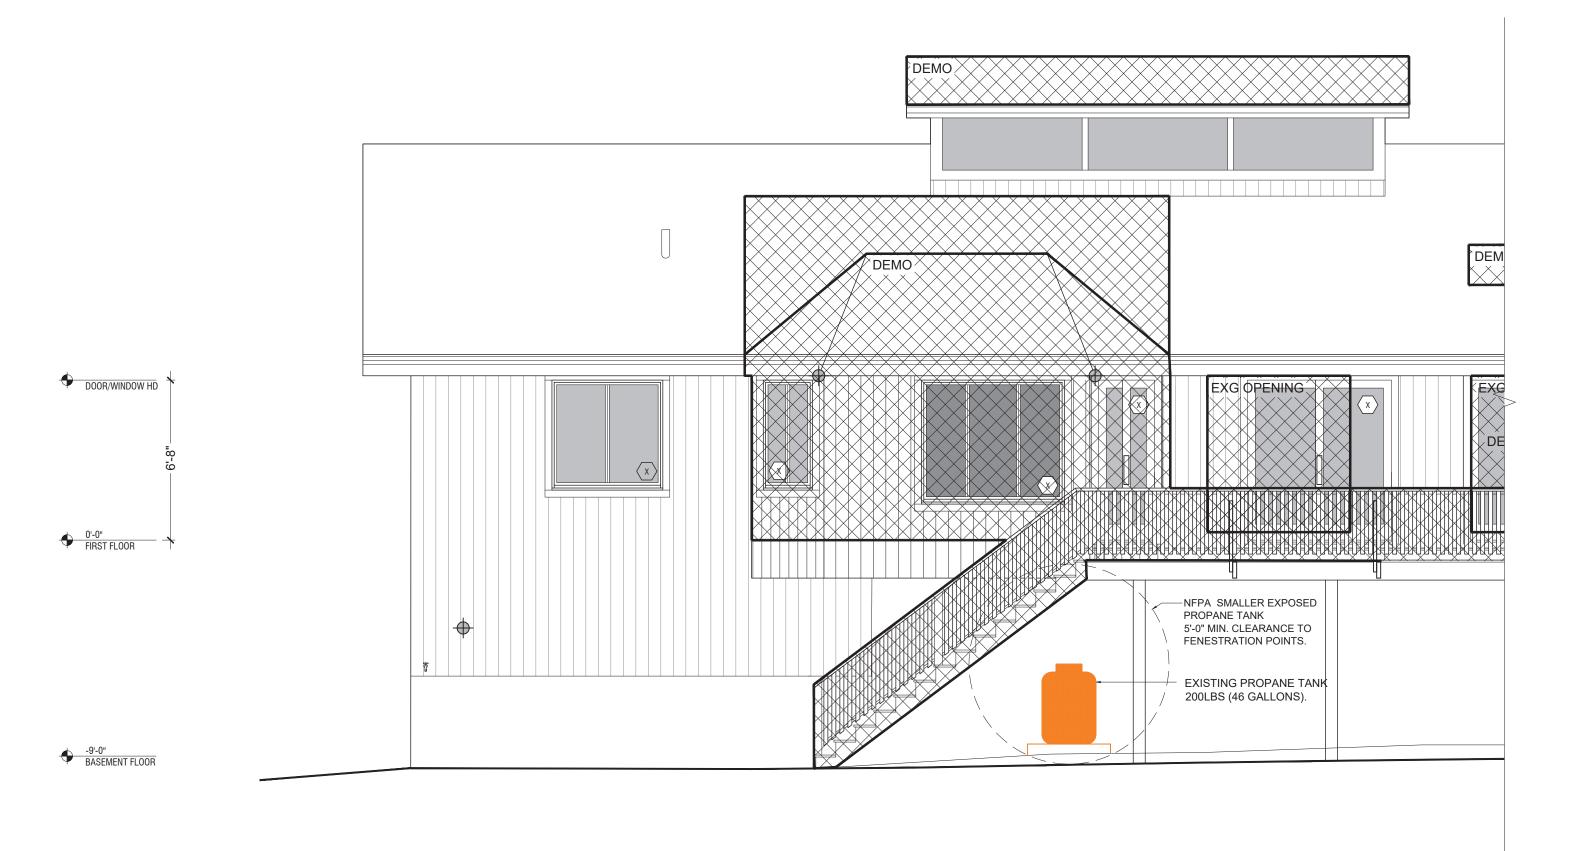

STRUCTURAL ENGINEER

**NORTH ELEVATION** 

**NORTH ELEVATION** 

**SOUTH ELEVATION** 

PROJECT DATA

3 CASTLE ROAD IRVINGTON, NY 10533

21\_1026 - ARB SUBMISSION EXG. CONDITIONS

**COVER SHEET** 

STRUCTURAL ENGINEER

MECHANICAL ENGINEER

SEAL

PROJECT DATA

3 CASTLE ROAD IRVINGTON, NY 10533

ISSUE

21\_1026 - ARB SUBMISSION EXG. CONDITIONS

EXTERIOR ELEVATIONS

A200