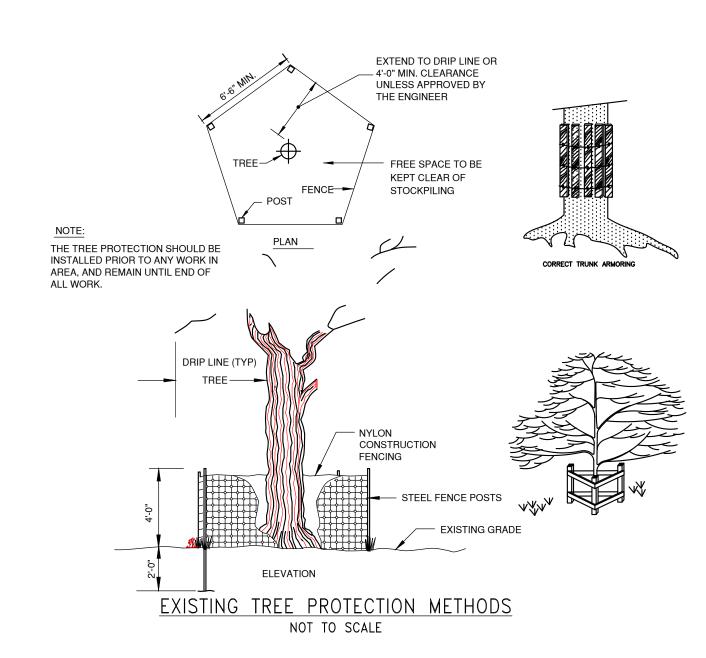

OR APPROVED EQUIVALENT.
- 4. PREFABRICATED UNITS SHALL BE GEOFAB, ENVIROFENCE, OR APPROVED EQUIVALENT.
- 5. MAINTENANCE SHALL BE PERFORMED AS NEEDED AND MATERIAL REMOVED WHEN "BULGES" DEVELOP IN THE SILT FENCE.

# SILT FENCE



SPECIFICATIONS:

1. DO NOT DAMAGE MAIN ROOTS OR DESTROY ROOT BALL WHEN INSTALLING TREE STAKE.

2. WATER THOROUGHLY AFTER INSTALLATION.

2. THOROUGHLY AFTER INSTALLATION. REMOVE TREE RINGS AND STAKES TWO YEARS AFTER INSTALLATIONS PROVIDED DRAINAGE FOR PLANTING PIT IN IMPERMEABLE SOIL. 5. TOPSOIL MIX, SEE SPEC. 1. THIS DRAWING IS FOR INFORMATION PURPOSES ONLY AND NOT FOR CONSTRUCTION.
2. DO NOT SCALE DRAWINGS.

CONTRACTORS NOTE: FOR PRODUCT AND COMPANY INFORMATION VISIT www.CADdetails.com/info

CONIFEROUS TREE PLANTING DETAIL NOT TO SCALE

REFERENCE NUMBER 000-191.







COVERAGE DIAGRAM





| 11 STEARNS RIDGE - FAR & COVERAGE COMPARISON |                  |                    |       |       |      |                |              |          |                 |         |          |                 |         |
|----------------------------------------------|------------------|--------------------|-------|-------|------|----------------|--------------|----------|-----------------|---------|----------|-----------------|---------|
| LOT INFORMATION                              |                  |                    |       |       |      |                | FAR COVERAGE |          |                 | RAGE    |          |                 |         |
| TAG                                          | ADDRESS          | ZONING<br>DISTRICT | SHEET | вьоск | L