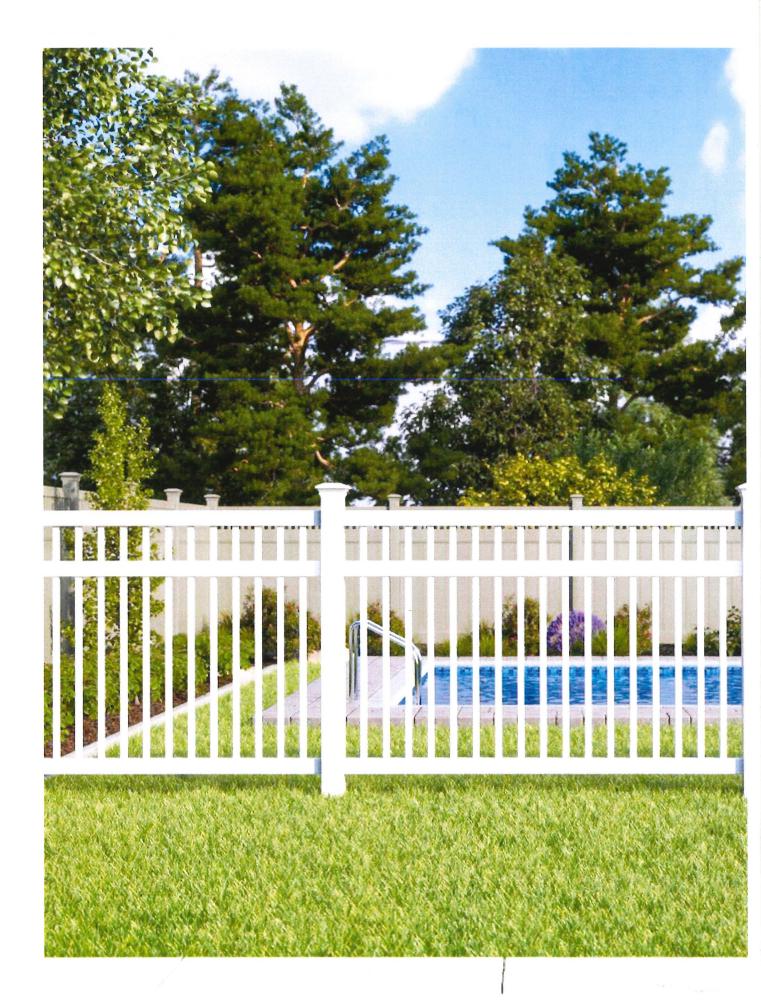

## COTTONWOOD

### by ACTIVEYARDS

The Cottonwood by ActiveYards complements your pool or patio area without compromising your view. Featuring a contemporary style with three rails and enough spacing between pickets to allow air to circulate, the Cottonwood makes a great accent for your landscaping or can be used to define your property boundary. StayStraight rails provide structural durability to help decrease bending or sagging over time.

- Contemporary three rail closed picket style does not compromise views
- Designed for pool or patio areas and allow for optimal air circulation
- Made in the USA with Transferable Limited Lifetime Warranty
- Matching walk and drive gates

5x8 Cottonwood Haven in White

5x8 Cottonwood Haven in White

5x8 Cottonwood Haven in White

- 1. WOVEN WIRE FENCE TO BE FASTENED SECURELY TO FENCE POSTS WITH WIRE TIES OR STAPLES. POSTS SHALL BE STEEL EITHER "T" OR "U" TYPE OR HARDWOOD.
- 2. FILTER CLOTH TO BE TO BE FASTENED SECURELY TO WOVEN WIRE FENCE WITH TIES SPACED EVERY 24" AT TOP AND MID SECTION. FENCE SHALL BE WOVEN WIRE, 6" MAXIMUM MESH OPENING.
- 3. WHEN TWO SECTIONS OF FILTER CLOTH ADJOIN EACH OTHER THEY SHALL BE OVER-LAPPED BY SIX INCHES AND FOLDED. FILTER CLOTH SHALL BE EITHER FILTER X, MIRAFI 100X, STABILINKA T140N, OR APPROVED EQUIVALENT.
- 4. PREFABRICATED UNITS SHALL BE GEOFAB, ENVIROFENCE, OR APPROVED EQUIVALENT.
- 5. MAINTENANCE SHALL BE PERFORMED AS NEEDED AND MATERIAL REMOVED WHEN "BULGES" DEVELOP IN THE SILT FENCE.