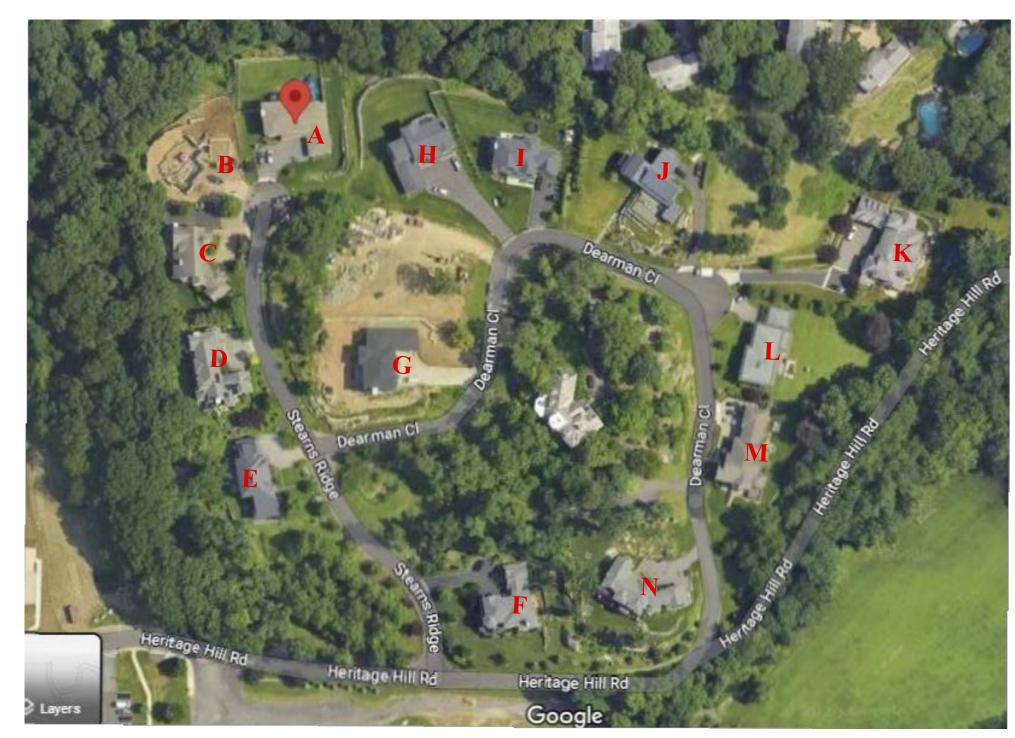

CONTRACTORS NOTE: FOR PRODUCT AND COMPANY INFORMATION VISIT www.CADdetails.com/info

CONIFEROUS TREE PLANTING DETAIL NOT TO SCALE

REFERENCE NUMBER 000-191.

COVERAGE DIAGRAM

| 11 STEARNS RIDGE - FAR & COVERAGE COMPARISON |                  |                    |       |       |      |                |              |          |                 |         |          |                 |         |
|----------------------------------------------|------------------|--------------------|-------|-------|------|----------------|--------------|----------|-----------------|---------|----------|-----------------|---------|
| LOT INFORMATION                              |                  |                    |       |       |      |                | FAR COVERAGE |          |                 | RAGE    |          |                 |         |
| TAG                                          | ADDRESS          | ZONING<br>DISTRICT | SHEET | вьоск | LOT# | ALT TAX MAP    | # ALLOWED    | EXISTING | % OF<br>ALLOWED | ALLOWED | EXISTING | % OF<br>ALLOWED | % OF LO |
| Α                                            | 11 STEARNS RIDGE | 1F-20              |       |       |      | 2.111-59-47.6  |              |          |                 | 3,617   | 4,228    | 117%            | 15.7%   |
| В                                            | 9 STEARNS RIDGE  | 1F-20              |       |       |      | 2.111-59-47.5  |              |          |                 | 3,240   | 4,123    | 127.3%          | 11.4%   |
| 0                                            | 7 STEARNS RIDGE  | 1F-20              |       |       |      | 2.111-59-47.4  |              |          |                 | 3,520   | 3,615    | 103%            | 11.7%   |
| )                                            | 5 STEARNS RIDGE  | 1F-20              |       |       |      | 2.111-59-47.3  |              |          |                 | 3,197   | 3,279    | 104%            | 16.4%   |
|                                              | 3 STEARNS RIDGE  | 1F-20              |       |       |      | 2.111-59-47.2  |              |          |                 | 3,054   | 3,197    | 103%            | 15.3%   |
| = [                                          | 2 STEARNS RIDGE  | 1F-20              |       |       |      | 2.111-59-47.1  |              |          |                 | 4,162   | 4,123    | 80.9%           | 19.1%   |
| G                                            | 15 DEARMAN CL    | 1F-20              |       |       |      | 2.111-59-47.7  |              |          |                 | 3,568   | 3,556    | 86.4%           | 13.6%   |
| 1                                            | 19 DEARMAN CL    | 1F-20              |       |       |      | 2.111-59-47.9  |              |          |                 | 5,623   | 5,397    | 79.9%           | 20.1%   |
|                                              | 21 DEARMAN CL    | 1F-20              |       |       |      | 2.111-59-47.10 |              |          |                 | 3,200   | 3,018    | 85%             | 16%     |
| J                                            | 23 DEARMAN CL    | 1F-20              |       |       |      | 2.111-59-47.11 |              |          |                 | 3,200   | 3,416    | 107%            | 17.08%  |
| <                                            | 27 DEARMAN CL    | 1F-20              |       |       |      | 2.111-59-47.13 |              |          |                 | 5,380   | 5,264    | 90.5%           | 9.5%    |
| _                                            | 29 DEARMAN CL    | 1F-20              |       |       |      | 2.111-59-47.14 |              |          |                 | 3,391   | 3,562    | 105%            | 13.5%   |
| M                                            | 31 DEARMAN CL    | 1F-20              |       |       |      | 2.111-59-47.15 |              |          |                 | 4,472   | 4,006    | 89.15%          | 10.85%  |
| N                                            | 33 DEARMAN CL    | 1F-20              |       |       |      | 2.111-59-47.16 |              |          |                 | 4,473   | 3,803    | 77.6%           | 22.4%   |