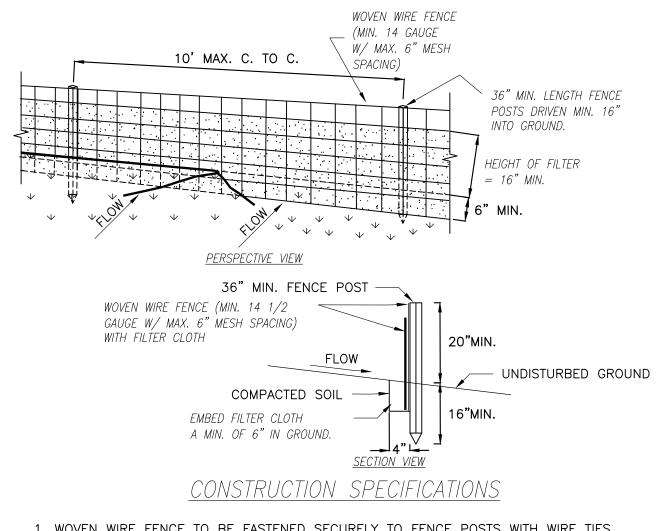

5x8 Cottonwood Haven in White

5x8 Cottonwood Haven in White

5x8 Cottonwood Haven in White

- 1. WOVEN WIRE FENCE TO BE FASTENED SECURELY TO FENCE POSTS WITH WIRE TIES OR STAPLES. POSTS SHALL BE STEEL EITHER "T" OR "U" TYPE OR HARDWOOD.
- 2. FILTER CLOTH TO BE TO BE FASTENED SECURELY TO WOVEN WIRE FENCE WITH TIES SPACED EVERY 24" AT TOP AND MID SECTION. FENCE SHALL BE WOVEN WIRE, 6" MAXIMUM MESH OPENING.
- 3. WHEN TWO SECTIONS OF FILTER CLOTH ADJOIN EACH OTHER THEY SHALL BE OVER-LAPPED BY SIX INCHES AND FOLDED. FILTER CLOTH SHALL BE EITHER FILTER X, MIRAFI 100X, STABILINKA T140N, OR APPROVED EQUIVALENT.
- 4. PREFABRICATED UNITS SHALL BE GEOFAB, ENVIROFENCE, OR APPROVED EQUIVALENT.
- 5. MAINTENANCE SHALL BE PERFORMED AS NEEDED AND MATERIAL REMOVED WHEN "BULGES" DEVELOP IN THE SILT FENCE.

# SILT FENCE

SPECIFICATIONS:

1. DO NOT DAMAGE MAIN ROOTS OR DESTROY ROOT BALL WHEN INSTALLING TREE STAKE.

2. WATER THOROUGHLY AFTER INSTALLATION.

2. THOROUGHLY AFTER INSTALLATION. REMOVE TREE RINGS AND STAKES TWO YEARS AFTER INSTALLATIONS PROVIDED DRAINAGE FOR PLANTING PIT IN IMPERMEABLE SOIL. 5. TOPSOIL MIX, SEE SPEC. 1. THIS DRAWING IS FOR INFORMATION PURPOSES ONLY AND NOT FOR CONSTRUCTION.
2. DO NOT SCALE DRAWINGS.