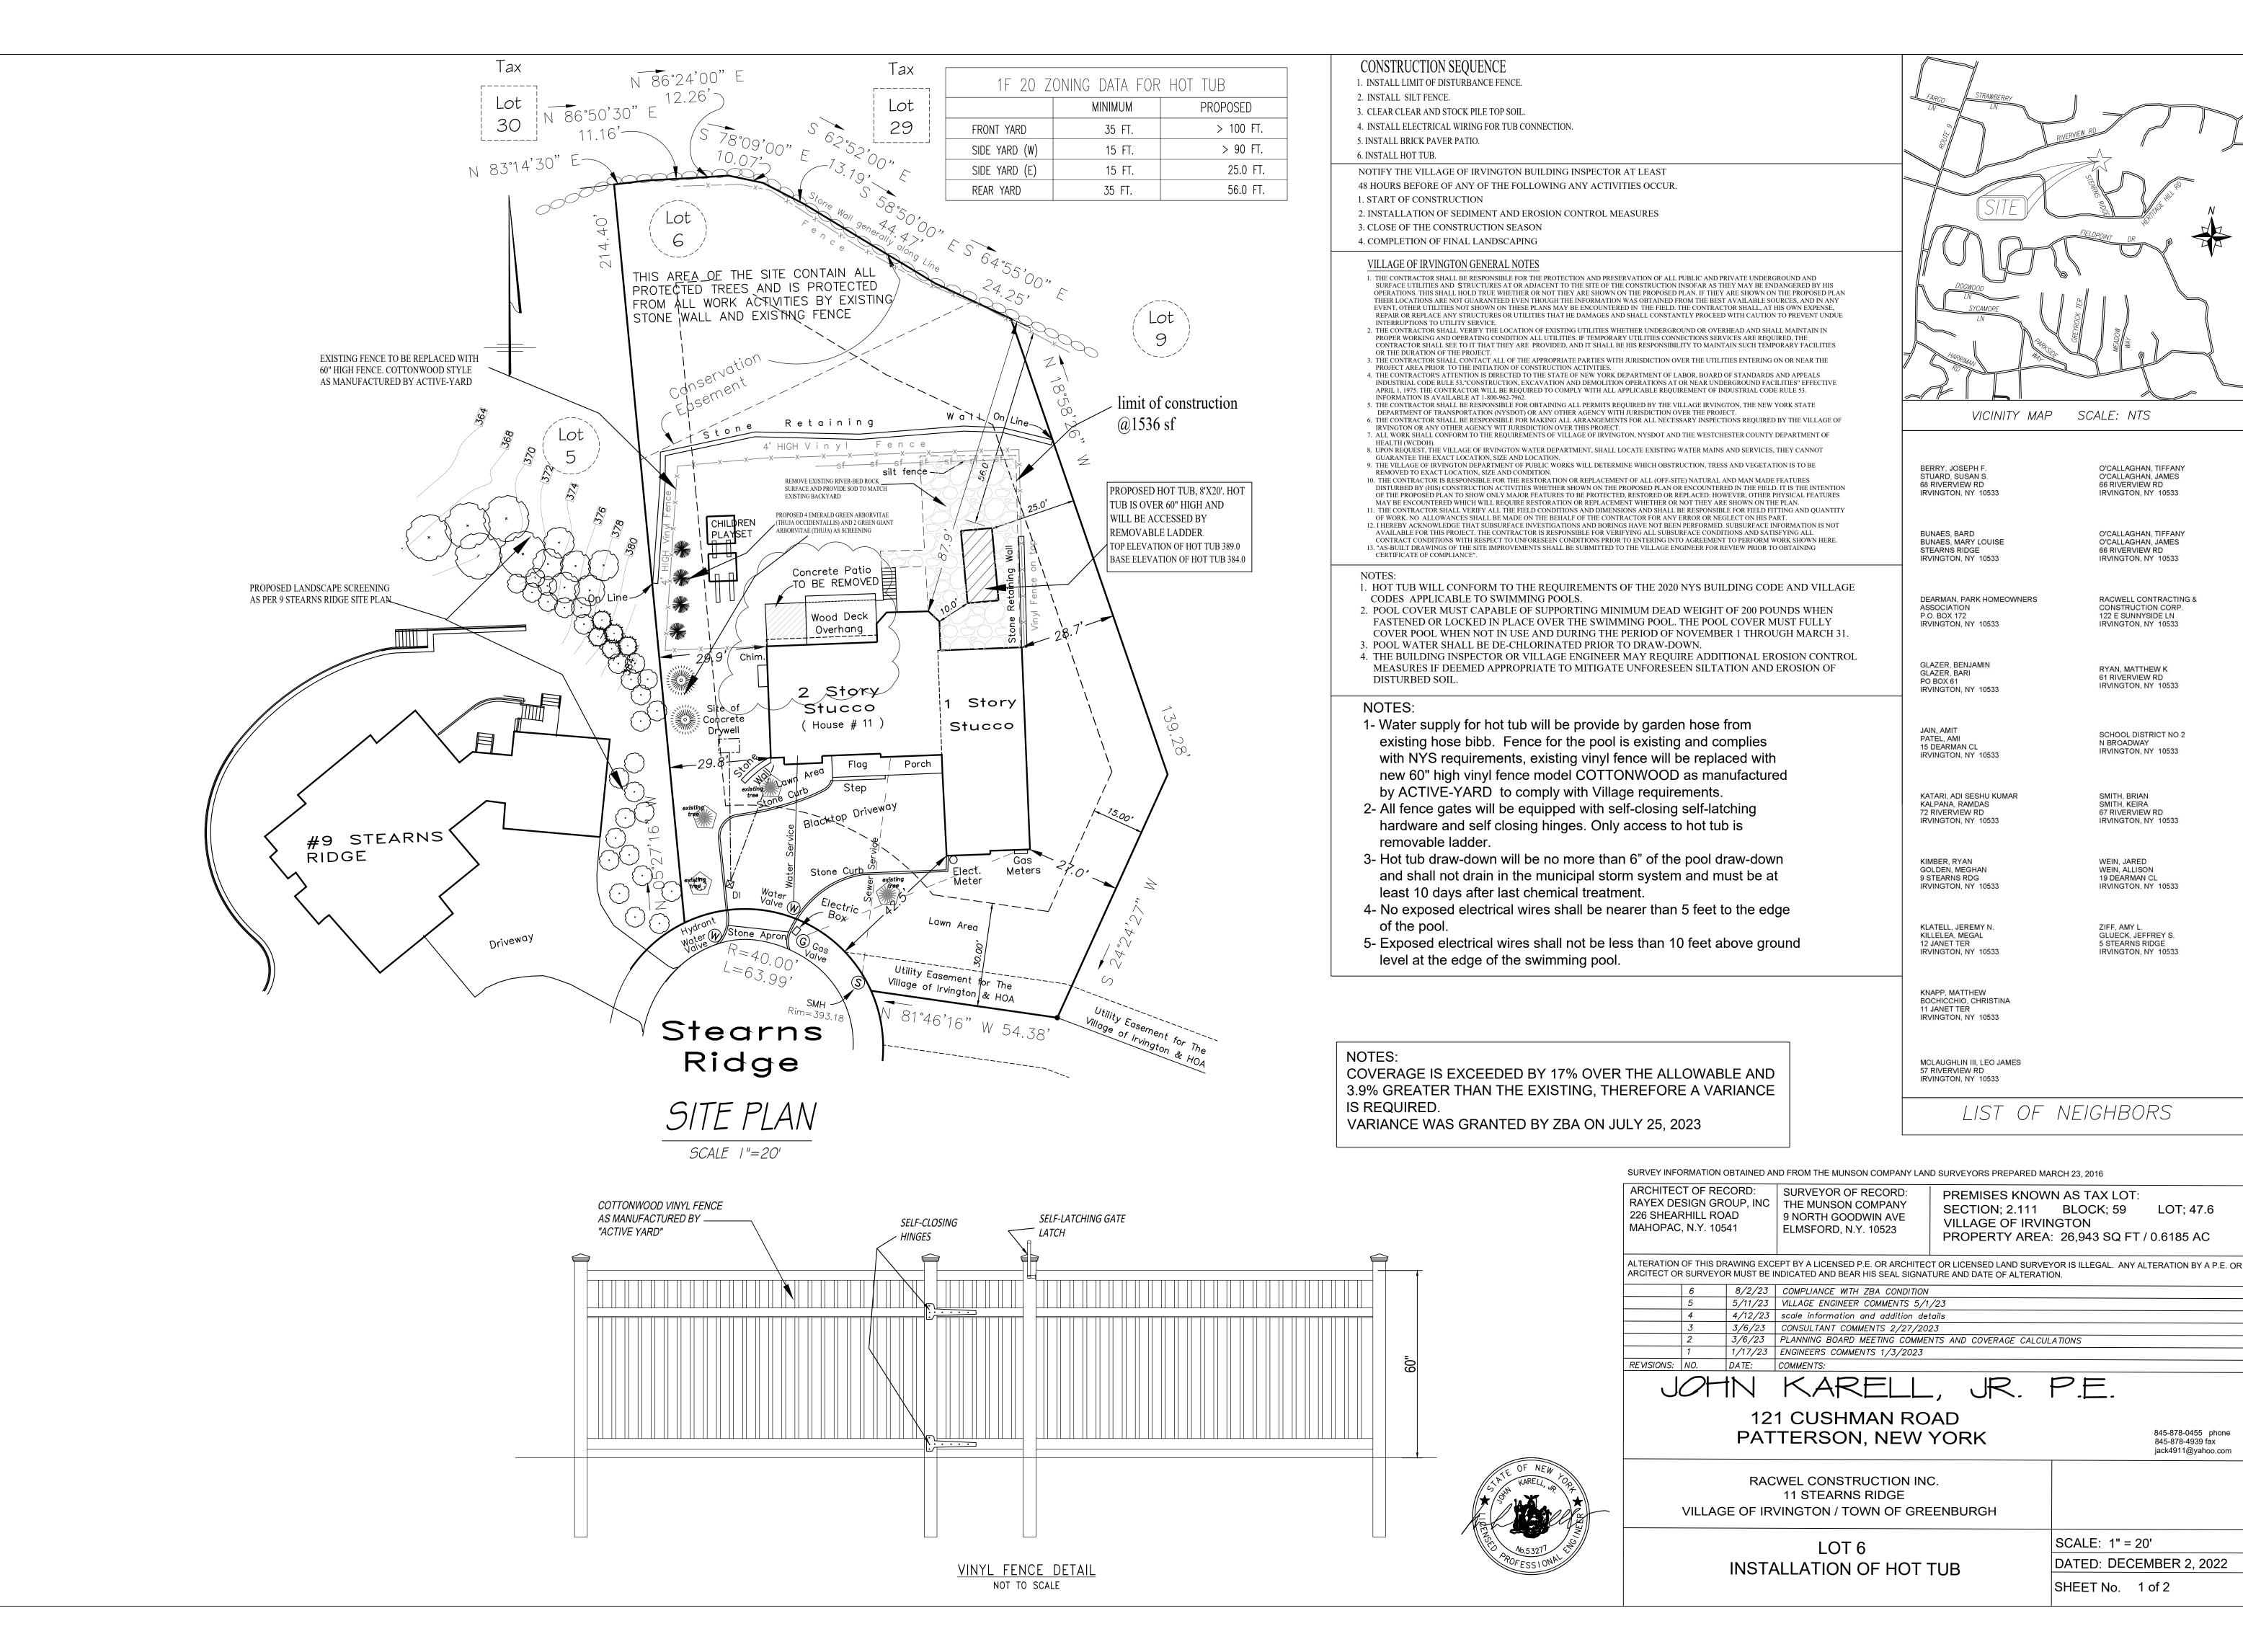

## **APPLICATION FOR BUILDING PERMIT**

The Village of Irvington | 85 Main St | Irvington NY 10533

| Application Number: | 989              | Date:           | 08/04/2023      |
|---------------------|------------------|-----------------|-----------------|
| Job Location:       | 11 STEARNS RDG   | Parcel ID:      | 2.111-59-47.6   |
| Property Owner:     | ALAN GERSHKOVICH | Property Class: | RES VACANT LAND |
| Occupancy:          |                  | Zoning:         |                 |
| Common Name:        |                  |                 |                 |

| Applicant                          | Contractor |
|------------------------------------|------------|
| ALAN GERSHKOVICH                   |            |
| OWNER                              |            |
| 11 STEARNS RIDGEIRVINGTON NY 10533 |            |
| 917-750-8934                       |            |

#### **Description of Work**

| Type of Work:        | Fence    | Applicant is:        | Owner           |
|----------------------|----------|----------------------|-----------------|
| Work Requested by:   |          | In association with: |                 |
| Cost of Work (Est.): | 35000.00 | Property Class:      | RES VACANT LAND |

#### Description of Work

replace existing fence with new taller fence and install portable hot tub.

**Please Note:** Completing the application does not constitute a permit to commence construction. To obtain your permit follow the instructions on the instruction page provided on page 3.

# SURVEY INFORMATION OBTAINED AND FROM THE MUNSON COMPANY LAND SURVEYORS PREPARED MARCH 23, 2016

| ARCHITECT OI<br>RAYEX DESIGN<br>226 SHEARHIL<br>MAHOPAC, N.Y | N GROUP, INC<br>L ROAD | SURVEYOR OF RECORD: THE MUNSON COMPANY 9 NORTH GOODWIN AVE ELMSFORD, N.Y. 10523  PREMISES KNOWN AS TAX LOT: SECTION; 2.111 BLOCK; 59 LOT; 47.6 VILLAGE OF IRVINGTON PROPERTY AREA: 26,943 SQ FT / 0.6185 AC |                                                                   |  |  |  |  |
|--------------------------------------------------------------|------------------------|-------------------------------------------------------------------------------------------------------------------------------------------------------------------------------------------------------------|-------------------------------------------------------------------|--|--|--|--|
|                                                              |                        | EPT BY A LICENSED P.E. OR ARCHITE<br>NDICATED AND BEAR HIS SEAL SIGNA                                                                                                                                       | CT OR LICENSED LAND SURVEYOR IS ILLEGAL. ANY ALTERATION BY A P.E. |  |  |  |  |
| 7.1.311231 317301                                            | TOTAL MOST BET         | NO OTTED AND DEALTHO SEAL SIGNA                                                                                                                                                                             | TIONE AND DATE OF ALTERATION.                                     |  |  |  |  |
|                                                              |                        |                                                                                                                                                                                                             |                                                                   |  |  |  |  |
| 3                                                            | 8/2/23                 | COMPLIANCE WITH ZBA CONDITION                                                                                                                                                                               | ZBA CONDITION                                                     |  |  |  |  |
| 2 5/11/23                                                    |                        | VILLAGE ENGINEER COMMENTS 5/1/23                                                                                                                                                                            |                                                                   |  |  |  |  |
| 1                                                            | 4/12/23                | scale information and addition de                                                                                                                                                                           | tails                                                             |  |  |  |  |
| REVISIONS: NO.                                               | DATE:                  | COMMENTS:                                                                                                                                                                                                   |                                                                   |  |  |  |  |
|                                                              | HM                     | KARFII                                                                                                                                                                                                      | JR PF                                                             |  |  |  |  |

PATTERSON, NEW YORK

121 CUSHMAN RUAD

RACWEL CONSTRUCTION INC.

11 STEARNS RIDGE VILLAGE OF IRVINGTON / TOWN OF GREENBURGH

LOT 6 **INSTALLATION OF HOT TUB**  SCALE: 1" = 20' DATED: DECEMBER 2, 2022

SHEET No. 2 of 2

845-878-0455 phone

jack4911@yahoo.com

845-878-4939 fax