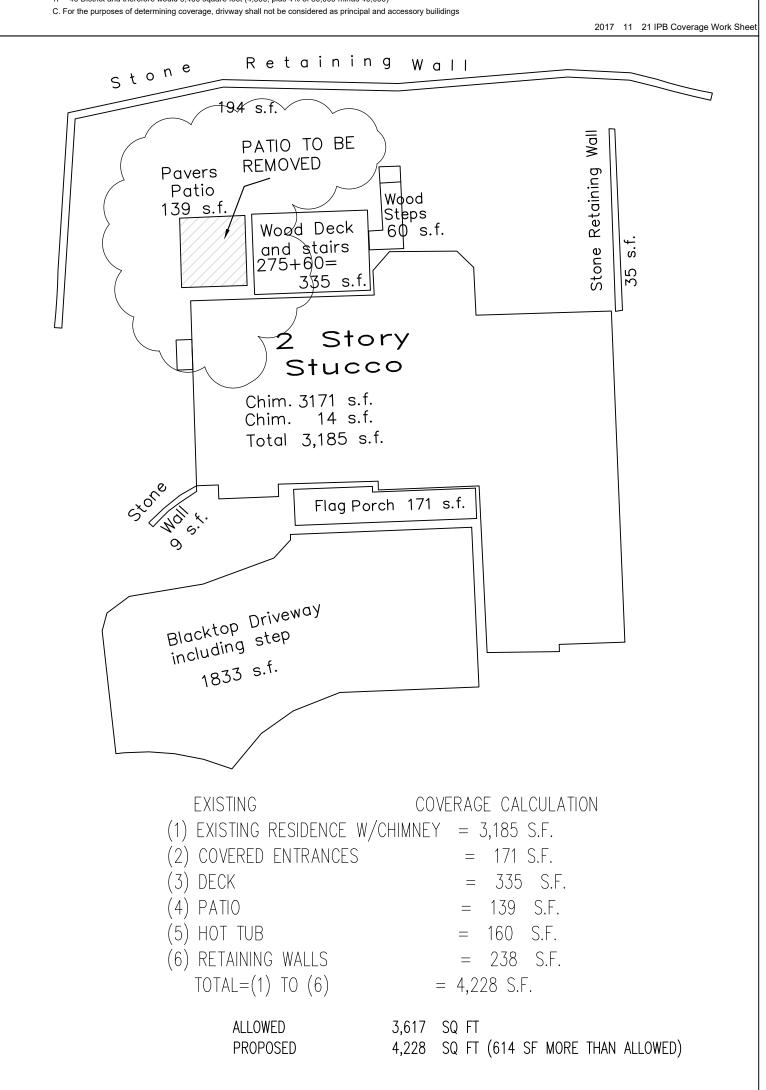

CONTRACTORS NOTE: FOR PRODUCT AND COMPANY INFORMATION VISIT www.CADdetails.com/info

CONIFEROUS TREE PLANTING DETAIL NOT TO SCALE

REFERENCE NUMBER 000-191.

COVERAGE DIAGRAM

| 11 STEARNS RIDGE - FAR & COVERAGE COMPARISON |                  |                    |       |       |      |                |              |          |                 |         |          |                 |         |
|----------------------------------------------|------------------|--------------------|-------|-------|------|----------------|--------------|----------|-----------------|---------|----------|-----------------|---------|
| LOT INFORMATION                              |                  |                    |       |       |      |                | FAR COVERAGE |          |                 | RAGE    |          |                 |         |
| TAG                                          | ADDRESS          | ZONING<br>DISTRICT | SHEET | вьоск | LOT# | ALT TAX MAP    | # ALLOWED    | EXISTING | % OF<br>ALLOWED | ALLOWED | EXISTING | % OF<br>ALLOWED | % OF LO |
| Α                                            | 11 STEARNS RIDGE | 1F-20              |       |       |      | 2.111-59-47.6  |              |          |                 | 3,617   | 4,228    | 117%            | 15.7%   |
| В                                            | 9 STEARNS RIDGE  | 1F-20              |       |       |      | 2.111-59-47.5  |              |          |                 | 3,240   | 4,123    | 127.3%          | 11.4%   |
| 0                                            | 7 STEARNS RIDGE  | 1F-20              |       |       |      | 2.111-59-47.4  |              |          |                 | 3,520   | 3,615    | 103%            | 11.7%   |
| )                                            | 5 STEARNS RIDGE  | 1F-20              |       |       |      | 2.111-59-47.3  |              |          |                 | 3,197   | 3,279    | 104%            | 16.4%   |
|                                              | 3 STEARNS RIDGE  | 1F-20              |       |       |      | 2.111-59-47.2  |              |          |                 | 3,054   | 3,197    | 103%            | 15.3%   |
| = [                                          | 2 STEARNS RIDGE  | 1F-20              |       |       |      | 2.111-59-47.1  |              |          |                 | 4,162   | 4,123    | 80.9%           | 19.1%   |
| G                                            | 15 DEARMAN CL    | 1F-20              |       |       |      | 2.111-59-47.7  |              |          |                 | 3,568   | 3,556    | 86.4%           | 13.6%   |
| 1                                            | 19 DEARMAN CL    | 1F-20              |       |       |      | 2.111-59-47.9  |              |          |                 | 5,623   | 5,397    | 79.9%           | 20.1%   |
|                                              | 21 DEARMAN CL    | 1F-20              |       |       |      | 2.111-59-47.10 |              |          |                 | 3,200   | 3,018    | 85%             | 16%     |
| J                                            | 23 DEARMAN CL    | 1F-20              |       |       |      | 2.111-59-47.11 |              |          |                 | 3,200   | 3,416    | 107%            | 17.08%  |
| <                                            | 27 DEARMAN CL    | 1F-20              |       |       |      | 2.111-59-47.13 |              |          |                 | 5,380   | 5,264    | 90.5%           | 9.5%    |
| _                                            | 29 DEARMAN CL    | 1F-20              |       |       |      | 2.111-59-47.14 |              |          |                 | 3,391   | 3,562    | 105%            | 13.5%   |
| M                                            | 31 DEARMAN CL    | 1F-20              |       |       |      | 2.111-59-47.15 |              |          |                 | 4,472   | 4,006    | 89.15%          | 10.85%  |
| N                                            | 33 DEARMAN CL    | 1F-20              |       |       |      | 2.111-59-47.16 |              |          |                 | 4,473   | 3,803    | 77.6%           | 22.4%   |