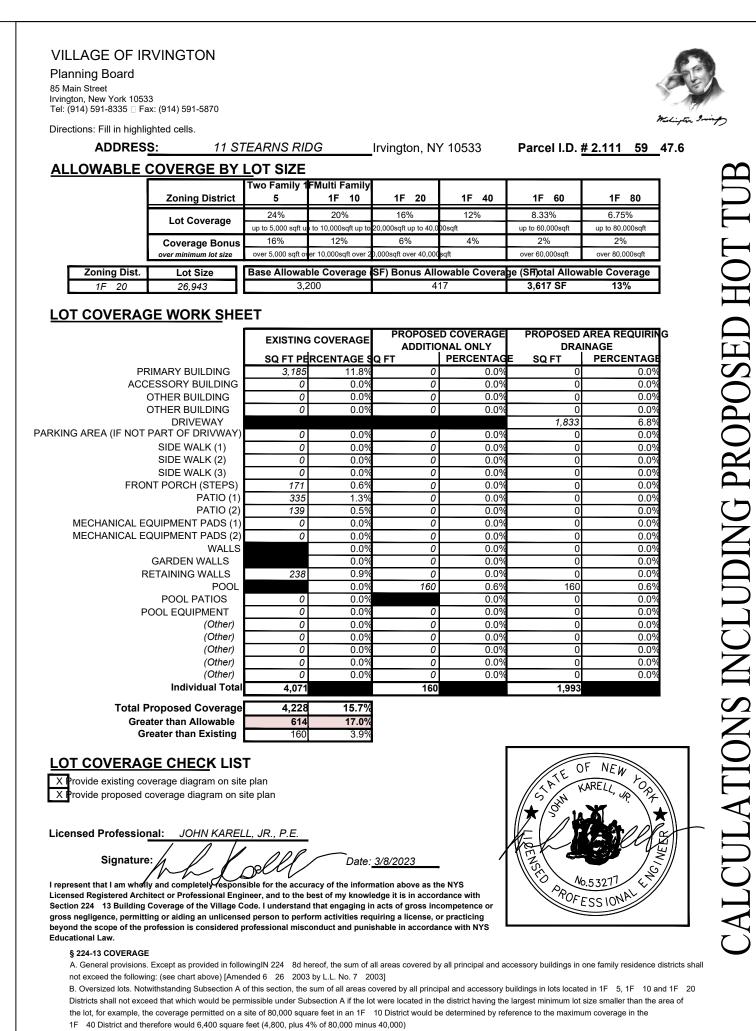

CONTRACTORS NOTE: FOR PRODUCT AND COMPANY INFORMATION VISIT www.CADdetails.com/info

CONIFEROUS TREE PLANTING DETAIL NOT TO SCALE

REFERENCE NUMBER 000-191.

COVERAGE DIAGRAM

| 11 STEARNS RIDGE - FAR & COVERAGE COMPARISON |                  |                    |       |       |      |                |              |          |                 |         |          |                 |         |
|----------------------------------------------|------------------|--------------------|-------|-------|------|----------------|--------------|----------|-----------------|---------|----------|-----------------|---------|
| LOT INFORMATION                              |                  |                    |       |       |      |                | FAR COVERAGE |          |                 | RAGE    |          |                 |         |
| TAG                                          | ADDRESS          | ZONING<br>DISTRICT | SHEET | вьоск | LOT# | ALT TAX MAP    | # ALLOWED    | EXISTING | % OF<br>ALLOWED | ALLOWED | EXISTING | % OF<br>ALLOWED | % OF LO |
| Α                                            | 11 STEARNS RIDGE | 1F-20              |       |       |      | 2.111-59-47.6  |              |          |                 | 3,617   | 4,228    | 117%            | 15.7%   |
| В                                            | 9 STEARNS RIDGE  | 1F-20              |       |       |      | 2.111-59-47.5  |              |          |                 | 3,240   | 4,123    | 127.3%          | 11.4%   |
| 0                                            | 7 STEARNS RIDGE  | 1F-20              |       |       |      | 2.111-59-47.4  |              |          |                 | 3,520   | 3,615    | 103%            | 11.7%   |
| )                                            | 5 STEARNS RIDGE  | 1F-20              |       |       |      | 2.111-59-47.3  |              |          |                 | 3,197   | 3,279    | 104%            | 16.4%   |
|                                              | 3 STEARNS RIDGE  | 1F-20              |       |       |      | 2.111-59-47.2  |              |          |                 | 3,054   | 3,197    | 103%            | 15.3%   |
| = [                                          | 2 STEARNS RIDGE  | 1F-20              |       |       |      | 2.111-59-47.1  |              |          |                 | 4,162   | 4,123    | 80.9%           | 19.1%   |
| G                                            | 15 DEARMAN CL    | 1F-20              |       |       |      | 2.111-59-47.7  |              |          |                 | 3,568   | 3,556    | 86.4%           | 13.6%   |
| 1                                            | 19 DEARMAN CL    | 1F-20              |       |       |      | 2.111-59-47.9  |              |          |                 | 5,623   | 5,397    | 79.9%           | 20.1%   |
|                                              | 21 DEARMAN CL    | 1F-20              |       |       |      | 2.111-59-47.10 |              |          |                 | 3,200   | 3,018    | 85%             | 16%     |
| J                                            | 23 DEARMAN CL    | 1F-20              |       |       |      | 2.111-59-47.11 |              |          |                 | 3,200   | 3,416    | 107%            | 17.08%  |
| <                                            | 27 DEARMAN CL    | 1F-20              |       |       |      | 2.111-59-47.13 |              |          |                 | 5,380   | 5,264    | 90.5%           | 9.5%    |
| _                                            | 29 DEARMAN CL    | 1F-20              |       |       |      | 2.111-59-47.14 |              |          |                 | 3,391   | 3,562    | 105%            | 13.5%   |
| M                                            | 31 DEARMAN CL    | 1F-20              |       |       |      | 2.111-59-47.15 |              |          |                 | 4,472   | 4,006    | 89.15%          | 10.85%  |
| N                                            | 33 DEARMAN CL    | 1F-20              |       |       |      | 2.111-59-47.16 |              |          |                 | 4,473   | 3,803    | 77.6%           | 22.4%   |