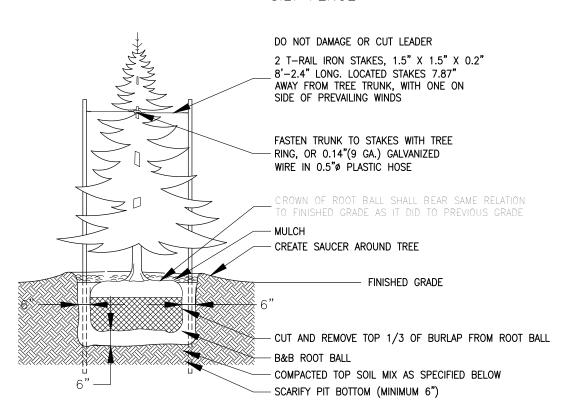

# SILT FENCE

SPECIFICATIONS:

1. DO NOT DAMAGE MAIN ROOTS OR DESTROY ROOT BALL WHEN INSTALLING TREE STAKE.

2. WATER THOROUGHLY AFTER INSTALLATION.

2. THOROUGHLY AFTER INSTALLATION. REMOVE TREE RINGS AND STAKES TWO YEARS AFTER INSTALLATIONS PROVIDED DRAINAGE FOR PLANTING PIT IN IMPERMEABLE SOIL. 5. TOPSOIL MIX, SEE SPEC. 1. THIS DRAWING IS FOR INFORMATION PURPOSES ONLY AND NOT FOR CONSTRUCTION.
2. DO NOT SCALE DRAWINGS.

CONTRACTORS NOTE: FOR PRODUCT AND COMPANY INFORMATION VISIT www.CADdetails.com/info

CONIFEROUS TREE PLANTING DETAIL NOT TO SCALE

REFERENCE NUMBER 000-191.

COVERAGE DIAGRAM

| 11 STEARNS RIDGE - FAR & COVERAGE COMPARISON |                  |                    |       |       |      |                |              |          |                 |         |          |                 |         |
|----------------------------------------------|------------------|--------------------|-------|-------|------|----------------|--------------|----------|-----------------|---------|----------|-----------------|---------|
| LOT INFORMATION                              |                  |                    |       |       |      |                | FAR COVERAGE |          |                 | RAGE    |          |                 |         |
| TAG                                          | ADDRESS          | ZONING<br>DISTRICT | SHEET | вьоск | LOT# | ALT TAX MAP    | # ALLOWED    | EXISTING | % OF<br>ALLOWED | ALLOWED | EXISTING | % OF<br>ALLOWED | % OF LO |
| Α                                            | 11 STEARNS RIDGE | 1F-20              |       |       |      | 2.111-59-47.6  |              |          |                 | 3,617   | 4,228    | 117%            | 15.7%   |
| В                                            | 9 STEARNS RIDGE  | 1F-20              |       |       |      | 2.111-59-47.5  |              |          |                 | 3,240   | 4,123    | 127.3%          | 11.4%   |
| 0                                            | 7 STEARNS RIDGE  | 1F-20              |       |       |      | 2.111-59-47.4  |              |          |                 | 3,520   | 3,615    | 103%            | 11.7%   |
| )                                            | 5 STEARNS RIDGE  | 1F-20              |       |       |      | 2.111-59-47.3  |              |          |                 | 3,197   | 3,279    | 104%            | 16.4%   |
|                                              | 3 STEARNS RIDGE  | 1F-20              |       |       |      | 2.111-59-47.2  |              |          |                 | 3,054   | 3,197    | 103%            | 15.3%   |
| = [                                          | 2 STEARNS RIDGE  | 1F-20              |       |       |      | 2.111-59-47.1  |              |          |                 | 4,162   | 4,123    | 80.9%           | 19.1%   |
| G                                            | 15 DEARMAN CL    | 1F-20              |       |       |      | 2.111-59-47.7  |              |          |                 | 3,568   | 3,556    | 86.4%           | 13.6%   |
| 1                                            | 19 DEARMAN CL    | 1F-20              |       |       |      | 2.111-59-47.9  |              |          |                 | 5,623   | 5,397    | 79.9%           | 20.1%   |
|                                              | 21 DEARMAN CL    | 1F-20              |       |       |      | 2.111-59-47.10 |              |          |                 | 3,200   | 3,018    | 85%             | 16%     |
| J                                            | 23 DEARMAN CL    | 1F-20              |       |       |      | 2.111-59-47.11 |              |          |                 | 3,200   | 3,416    | 107%            | 17.08%  |
| <                                            | 27 DEARMAN CL    | 1F-20              |       |       |      | 2.111-59-47.13 |              |          |                 | 5,380   | 5,264    | 90.5%           | 9.5%    |
| _                                            | 29 DEARMAN CL    | 1F-20              |       |       |      | 2.111-59-47.14 |              |          |                 | 3,391   | 3,562    | 105%            | 13.5%   |
| M                                            | 31 DEARMAN CL    | 1F-20              |       |       |      | 2.111-59-47.15 |              |          |                 | 4,472   | 4,006    | 89.15%          | 10.85%  |
| N                                            | 33 DEARMAN CL    | 1F-20              |       |       |      | 2.111-59-47.16 |              |          |                 | 4,473   | 3,803    | 77.6%           | 22.4%   |