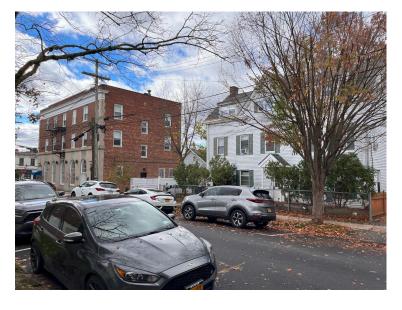

| k                                        |

# Caplan Residence, 16 North Dutcher Street

# **ARB Photos**













**Existing Conditions** 

# **ARB Photos**











Neighborhood Context



Flagstone patio and matching garden wall with solid stone cap



Matching flagstone steps with solid, one-piece treads and painted aluminum railings (black)

### GENERAL REQUIREMENTS

- A. ALL WORK SHALL BE DONE IN ACCORDANCE WITH APPLICABLE CODES, ORDINANCES & ALL AUTHORITIES HAVING JURISDICTION. IN THE ABSENCE OF OTHER STANDARDS, THE LATEST EDITION OF THE NEW YORK STATE UNIFORM FIRE PREVENTION & BUILDING CODE SHALL GOVERN.
- B. VERIFY ALL DIMENSIONS & CONDITIONS ON THE SITE & NOTIFY THE ARCHITECT OF ANY DISCREPANCIES PRIOR TO STARTING THE WORK, CLAIMS FOR EXTRA WORK RESULTING FROM FAILURE TO DO SO WILL NOT BE ALLOWED.
- C. CONTR. AND SUB-CONTR.'S SHALL MAINTAIN WORKMEN'S COMPENSATION AND LIABILITY INSURANCE IN ADEQUATE AMOUNTS TO RENDER THE OWNER & HIS AGENT