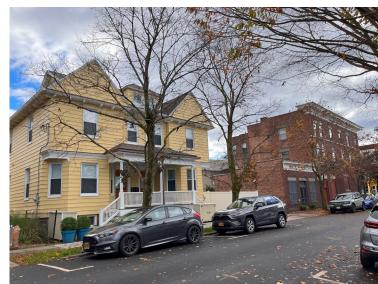

| k                                        |

# Caplan Residence, 16 North Dutcher Street

# **ARB Photos**













**Existing Conditions** 

# **ARB Photos**











Neighborhood Context



Flagstone patio and matching garden wall with solid stone cap



Matching flagstone steps with solid, one-piece treads and painted aluminum railings (black)

### GENERAL REQUIREMENTS

- A. ALL WORK SHALL BE DONE IN ACCORDANCE WITH APPLICABLE CODES, ORDINANCES & ALL AUTHORITIES HAVING JURISDICTION. IN THE ABSENCE OF OTHER STANDARDS, THE LATEST EDITION OF THE NEW YORK STATE UNIFORM FIRE PREVENTION & BUILDING CODE SHALL GOVERN.
- B. VERIFY ALL DIMENSIONS & CONDITIONS ON THE SITE & NOTIFY THE ARCHITECT OF ANY DISCREPANCIES PRIOR TO STARTING THE WORK, CLAIMS FOR EXTRA WORK RESULTING FROM FAILURE TO DO SO WILL NOT BE ALLOWED.
- C. CONTR. AND SUB-CONTR.'S SHALL MAINTAIN WORKMEN'S COMPENSATION AND LIABILITY INSURANCE IN ADEQUATE AMOUNTS TO RENDER THE OWNER & HIS AGENTS