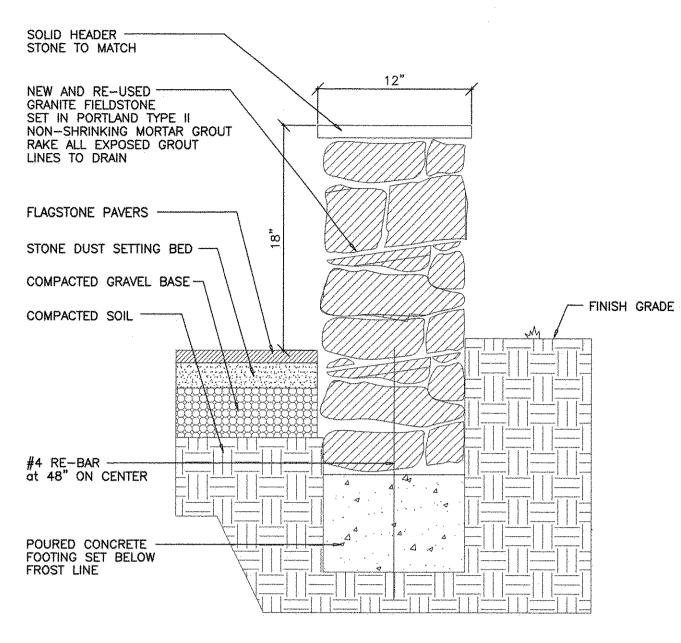

# **ARB Photos**

Neighborhood Context

Flagstone patio and matching garden wall with solid stone cap

Matching flagstone steps with solid, one-piece treads and painted aluminum railings (black)