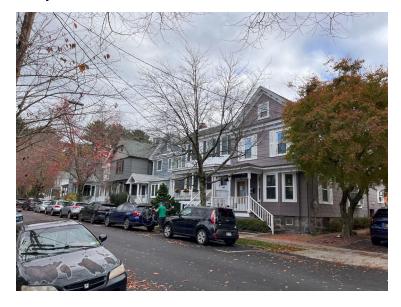

# **ARB Photos**

Neighborhood Context

Flagstone patio and matching garden wall with solid stone cap

Matching flagstone steps with solid, one-piece treads and painted aluminum railings (black)