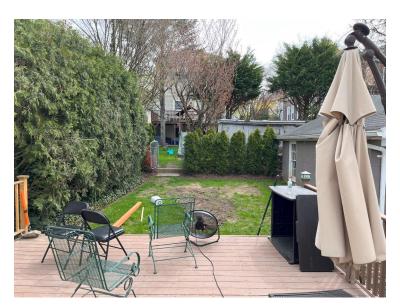

| k                                        |

# Caplan Residence, 16 North Dutcher Street

# **ARB Photos**













**Existing Conditions** 

# **ARB Photos**











Neighborhood Context



Flagstone patio and matching garden wall with solid stone cap



Matching flagstone steps with solid, one-piece treads and painted aluminum railings (black)

### GENERAL REQUIREMENTS

- A. ALL WORK SHALL BE DONE IN ACCORDANCE WITH APPLICABLE CODES, ORDINANCES & ALL AUTHORITIES HAVING JURISDICTION. IN THE ABSENCE OF OTHER STANDARDS, THE LATEST EDITION OF THE NEW YORK STATE UNIFORM FIRE PREVENTION & BUILDING CODE SHALL GOVERN.
- B. VERIFY ALL DIMENSIONS & CONDITIONS ON THE SITE & NOTIFY THE ARCHITECT OF ANY DISCREPANCIES PRIOR TO STARTING THE WORK, CLAIMS FOR EXTRA WORK RESULTING FROM FAILURE TO DO SO WILL NOT BE ALLOWED.
- C. CONTR. AND SUB-CONTR.'S SHALL MAINTAIN WORKMEN'S COMPENSATION AND LIABILITY INSURANCE