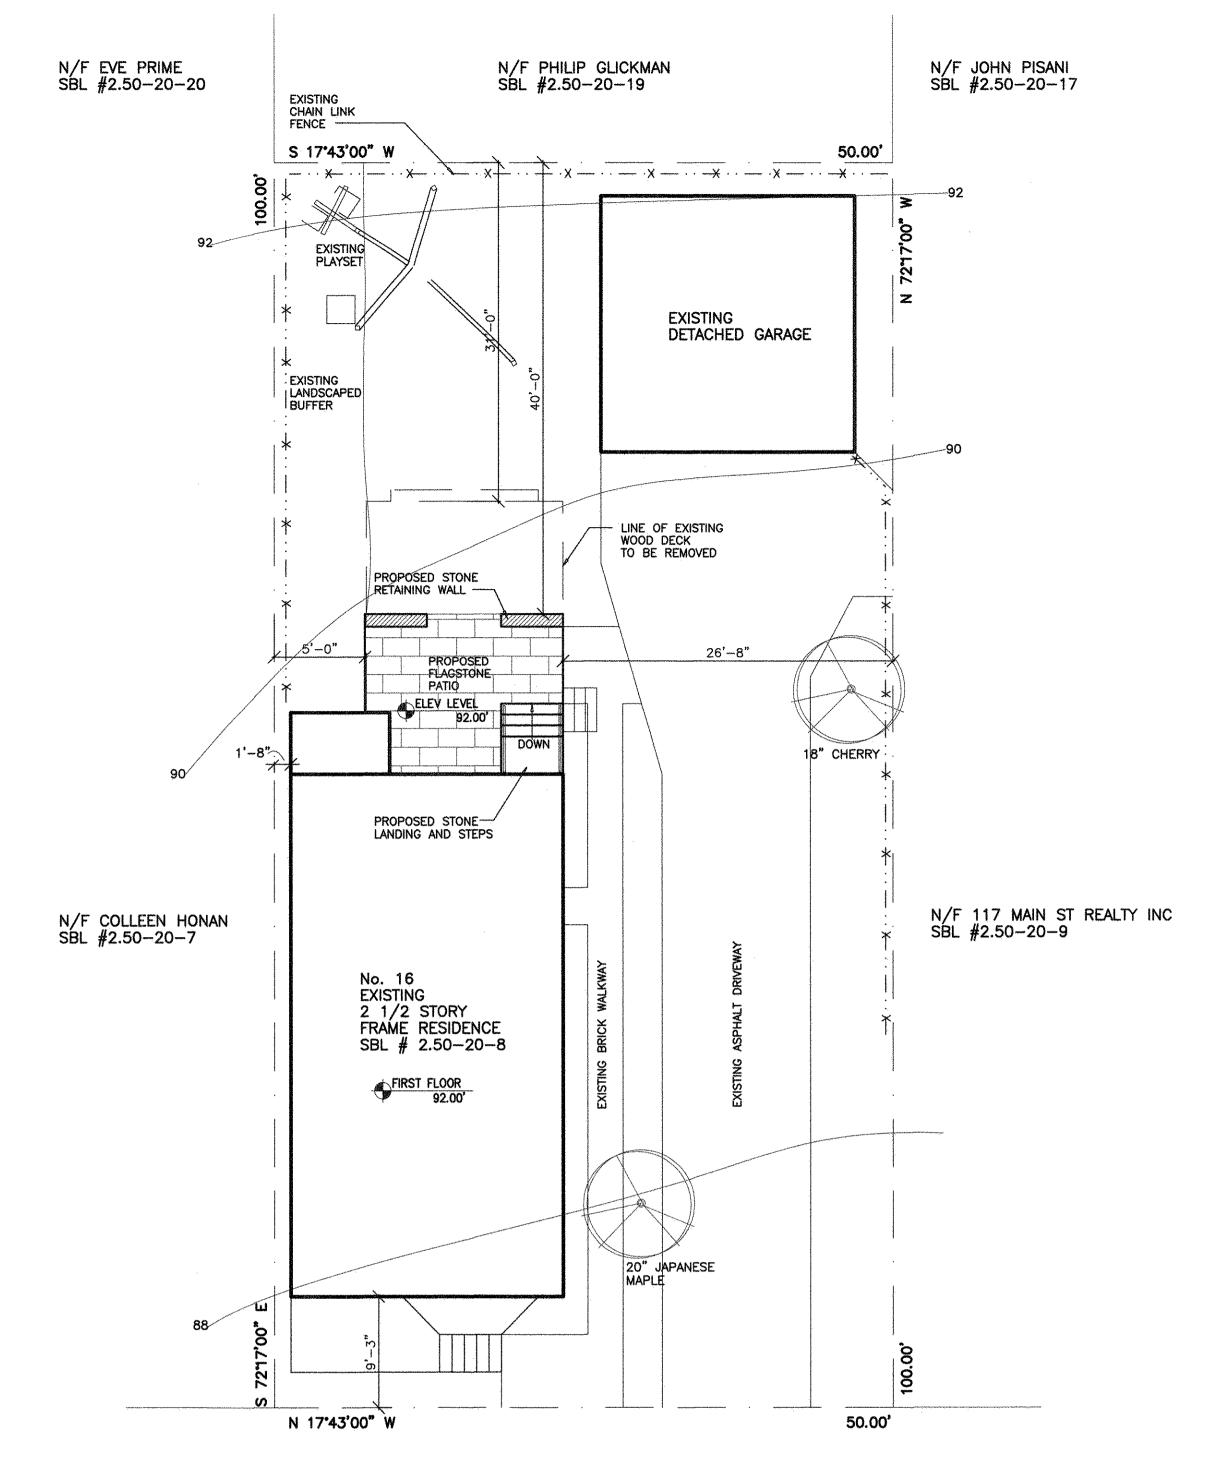

S SHALL BE NAILED TOGETHER WITH TWO ROWS OF 16D NAILS @ 12" ON CENTER AT
- 16. ALL WINDOW & DOOR OPENINGS TO HAVE MINIMUM DBL JACK STUDS IN STRICT ACCORDANCE WITH STATE CODE PERMITS.

### FINISH CARPENTRY

- 1. INTERIOR AND EXTERIOR TRIM (MOLDINGS, CASINGS, CORNICES, BASES, ETC.), OTHER THAN STAINED OR PREFINISHED, SHALL BE NO. 1 KILN DRIED WHITE PONDEROSA PINE. MATCH EXISTING PROFILES OR INSTALL NEW AS NOTED ON DWGS.
- 2. SURFACES OF INTERIOR PARTITIONS AND INTERIOR OF EXTERIOR WALLS AND CEILINGS SHALL BE 1/2" GYPSUM BOARD (TYPE X, FIRE CODE, WHERE INDICATED ON THE DRAWINGS AND REQUIRED BY CODE; SCREWED WITH 1 1/4" TYPE W DRYWALL SCREWS PER MANUFACTURER'S RECOMMENDATIONS, TAPED 3 COATS AND SANDED, READY FOR FINAL FINISH. PROVIDE METAL CORNER BEADS AND OTHER DRYWALL ACCESSORIES AS REQ'D.



NORTH DUTCHER STREET

# SITE PLAN







GRAPHIC SCALE

|                     |              |                               | CLIMATIC               | AND GEOGR<br>TABLE R30 | *                               | N CRITERIA                             |                  |     |    |
|---------------------|--------------|-------------------------------|------------------------|------------------------|---------------------------------|----------------------------------------|------------------|-----|----|
| GROUND<br>SNOW LOAD | WIND SPEED   | SEISMIC<br>DESIGN<br>CATEGORY | SUBJECT TO DAMAGE FROM |                        | WINTER<br>DESIGN<br>TEMPERATURE | ICE SHIELD<br>UNDERLAYMENT<br>REQUIRED | FLOOD<br>HAZARDS |     |    |
|                     |              |