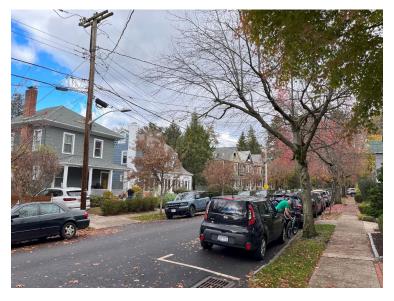

# **ARB Photos**

Neighborhood Context

Flagstone patio and matching garden wall with solid stone cap

Matching flagstone steps with solid, one-piece treads and painted aluminum railings (black)