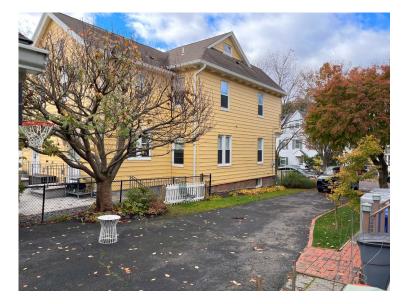

| k                                        |

# Caplan Residence, 16 North Dutcher Street

# **ARB Photos**













**Existing Conditions** 

# **ARB Photos**











Neighborhood Context



Flagstone patio and matching garden wall with solid stone cap



Matching flagstone steps with solid, one-piece treads and painted aluminum railings (black)

### GENERAL REQUIREMENTS

- A. ALL WORK SHALL BE DONE IN ACCORDANCE WITH APPLICABLE CODES, ORDINANCES & ALL AUTHORITIES HAVING JURISDICTION. IN THE ABSENCE OF OTHER STANDARDS, THE LATEST EDITION OF THE NEW YORK STATE UNIFORM FIRE PREVENTION & BUILDING CODE SHALL GOVERN.
- B. VERIFY ALL DIMENSIONS & CONDITIONS ON THE SITE & NOTIFY THE ARCHITECT OF ANY DISCREPANCIES PRIOR TO STARTING THE WORK, CLAIMS FOR EXTRA WORK RESULTING FROM FAILURE TO DO SO WILL NOT BE ALLOWED.
- C. CONTR. AND SUB-CONTR.'S SHALL MAINTAIN WORKMEN'S COMPENSATION AND LIABILITY INSURANCE IN ADEQUATE AMOUNTS TO RENDER THE OWNER & HIS A