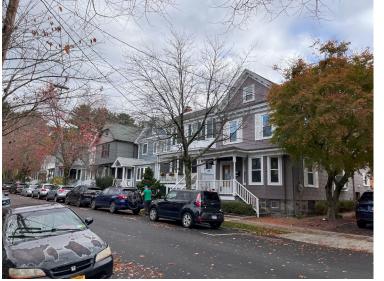

# **ARB Photos**

Neighborhood Context

Flagstone patio and matching garden wall with solid stone cap

Matching flagstone steps with solid, one-piece treads and painted aluminum railings (black)