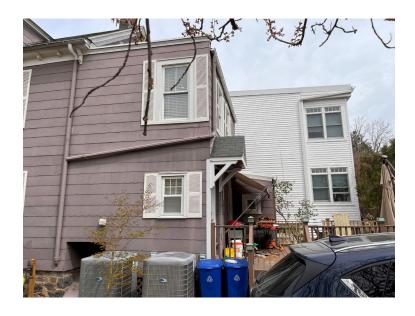

| k                                        |

# Caplan Residence, 16 North Dutcher Street

# **ARB Photos**













**Existing Conditions** 

# **ARB Photos**











Neighborhood Context



Flagstone patio and matching garden wall with solid stone cap



Matching flagstone steps with solid, one-piece treads and painted aluminum railings (black)

### GENERAL REQUIREMENTS

- A. ALL WORK SHALL BE DONE IN ACCORDANCE WITH APPLICABLE CODES, ORDINANCES & ALL AUTHORITIES HAVING JURISDICTION. IN THE ABSENCE OF OTHER STANDARDS, THE LATEST EDITION OF THE NEW YORK STATE UNIFORM FIRE PREVENTION & BUILDING CODE SHALL GOVERN.
- B. VERIFY ALL DIMENSIONS & CONDITIONS ON THE SITE & NOTIFY THE ARCHITECT OF ANY DISCREPANCIES PRIOR TO STARTING THE WORK, CLAIMS FOR EXTRA WORK RESULTING FROM FAILURE TO DO SO WILL NOT BE ALLOWED.
- C. CONTR. AND SUB-CONTR.'S SHALL MAINTAIN WORKMEN'S COMPENSATION AND LIABILITY INSURAN