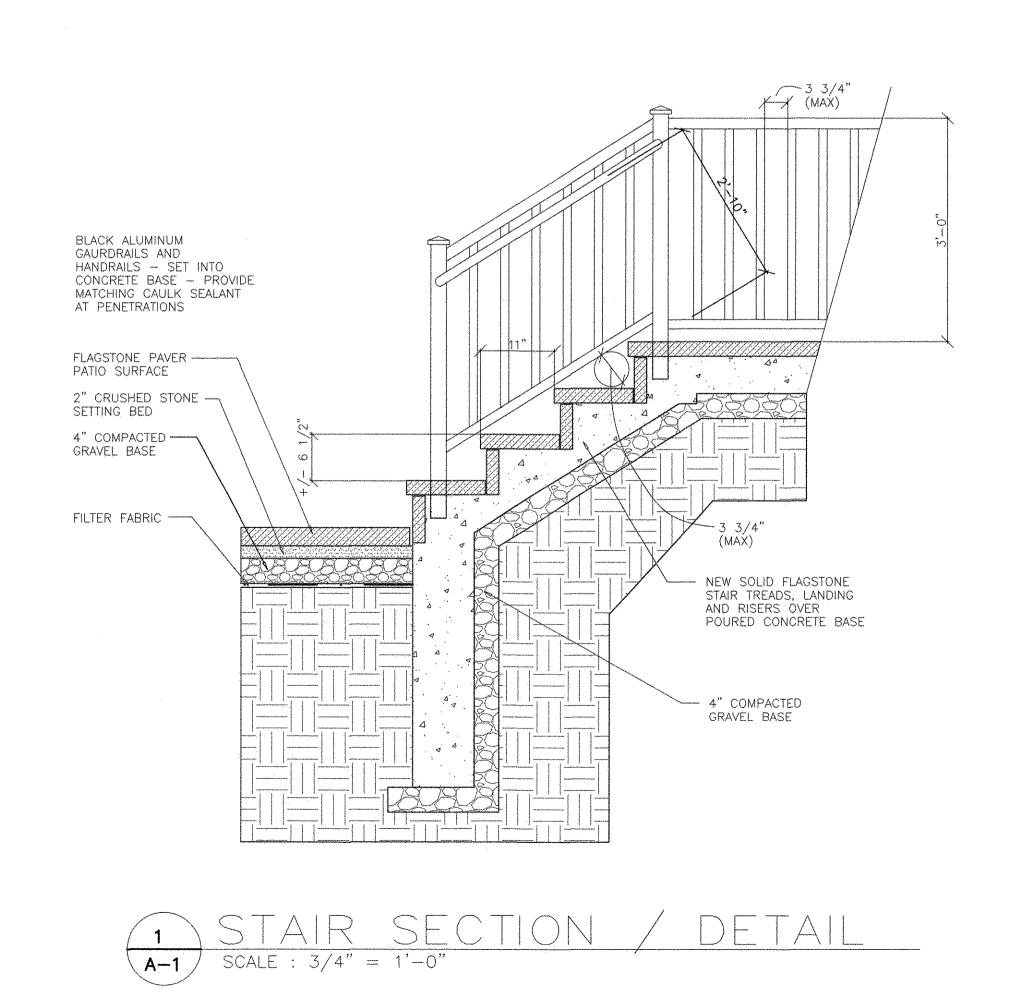

# **ARB Photos**

Neighborhood Context

Flagstone patio and matching garden wall with solid stone cap

Matching flagstone steps with solid, one-piece treads and painted aluminum railings (black)