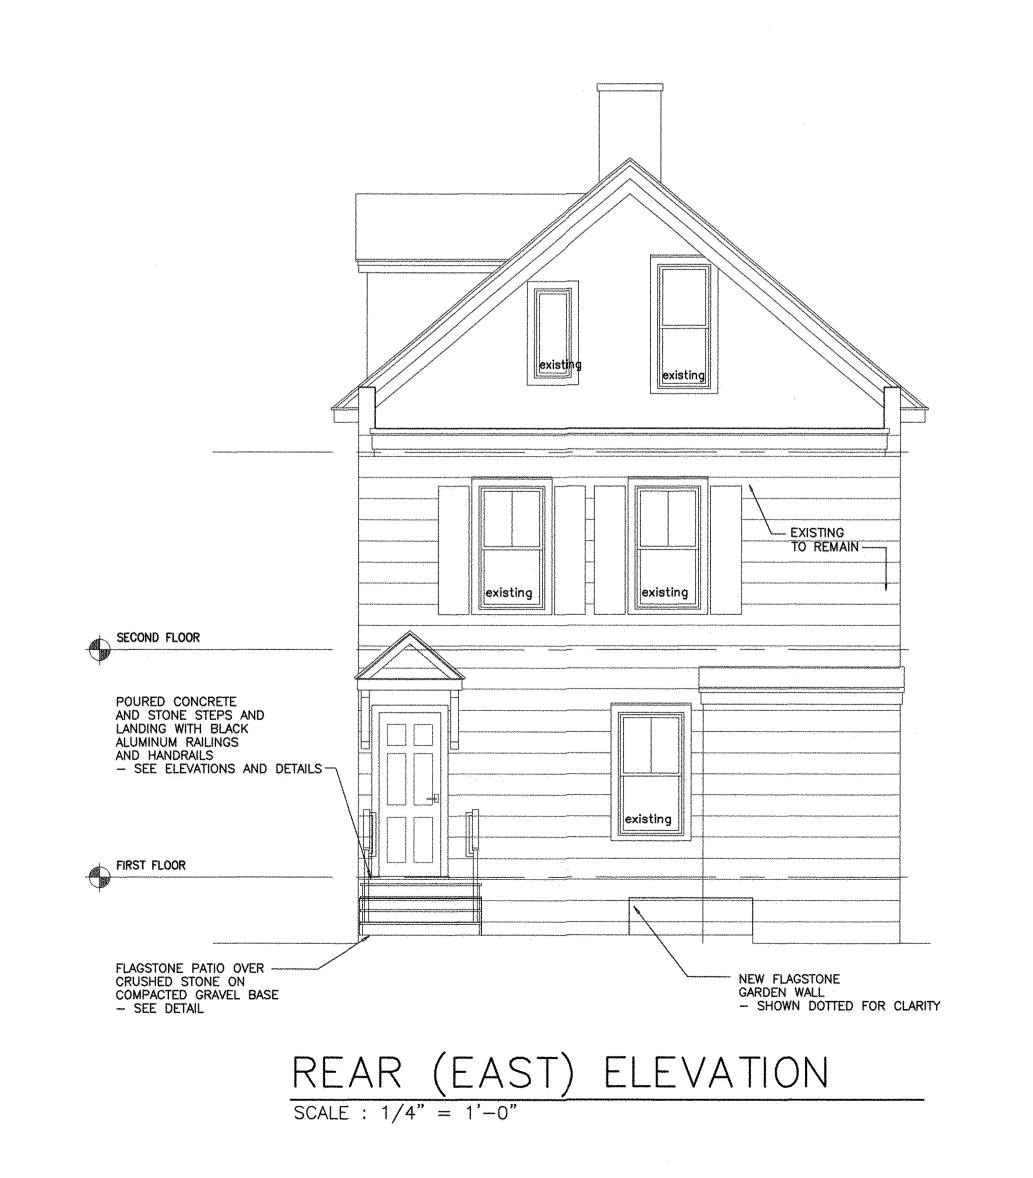

# **ARB Photos**

Neighborhood Context

Flagstone patio and matching garden wall with solid stone cap

Matching flagstone steps with solid, one-piece treads and painted aluminum railings (black)