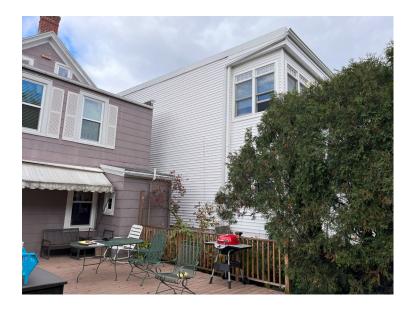

| k                                        |

# Caplan Residence, 16 North Dutcher Street

# **ARB Photos**













**Existing Conditions** 

# **ARB Photos**











Neighborhood Context



Flagstone patio and matching garden wall with solid stone cap



Matching flagstone steps with solid, one-piece treads and painted aluminum railings (black)

### GENERAL REQUIREMENTS

- A. ALL WORK SHALL BE DONE IN ACCORDANCE WITH APPLICABLE CODES, ORDINANCES & ALL AUTHORITIES HAVING JURISDICTION. IN THE ABSENCE OF OTHER STANDARDS, THE LATEST EDITION OF THE NEW YORK STATE UNIFORM FIRE PREVENTION & BUILDING CODE SHALL GOVERN.
- B. VERIFY ALL DIMENSIONS & CONDITIONS ON THE SITE & NOTIFY THE ARCHITECT OF ANY DISCREPANCIES PRIOR TO STARTING THE WORK, CLAIMS FOR EXTRA WORK RESULTING FROM FAILURE TO DO SO WILL NOT BE ALLOWED.
- C. CONTR. AND SUB-CONTR.'S SHALL MAINTAIN WORKMEN'S COMPENSATION AND LIABILITY INSURANCE I