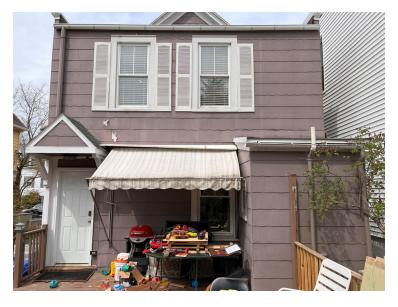

| k                                        |

# Caplan Residence, 16 North Dutcher Street

# **ARB Photos**













**Existing Conditions** 

# **ARB Photos**











Neighborhood Context



Flagstone patio and matching garden wall with solid stone cap



Matching flagstone steps with solid, one-piece treads and painted aluminum railings (black)

### GENERAL REQUIREMENTS

- A. ALL WORK SHALL BE DONE IN ACCORDANCE WITH APPLICABLE CODES, ORDINANCES & ALL AUTHORITIES HAVING JURISDICTION. IN THE ABSENCE OF OTHER STANDARDS, THE LATEST EDITION OF THE NEW YORK STATE UNIFORM FIRE PREVENTION & BUILDING CODE SHALL GOVERN.
- B. VERIFY ALL DIMENSIONS & CONDITIONS ON THE SITE & NOTIFY THE ARCHITECT OF ANY DISCREPANCIES PRIOR TO STARTING THE WORK, CLAIMS FOR EXTRA WORK RESULTING FROM FAILURE TO DO SO WILL NOT BE ALLOWED.
- C. CONTR. AND SUB-CONTR.'S SHALL MAINTAIN WORKMEN'S COMPENSATION AND LIABILITY INS