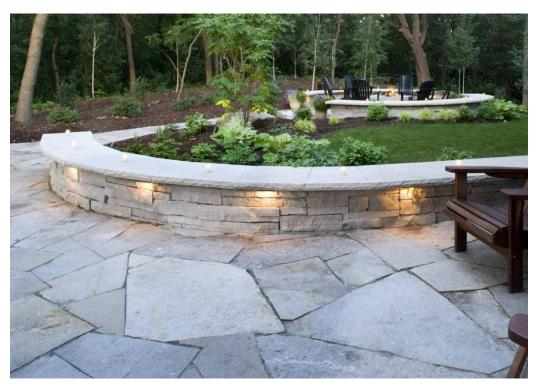

# **ARB Photos**

Neighborhood Context

Flagstone patio and matching garden wall with solid stone cap

Matching flagstone steps with solid, one-piece treads and painted aluminum railings (black)