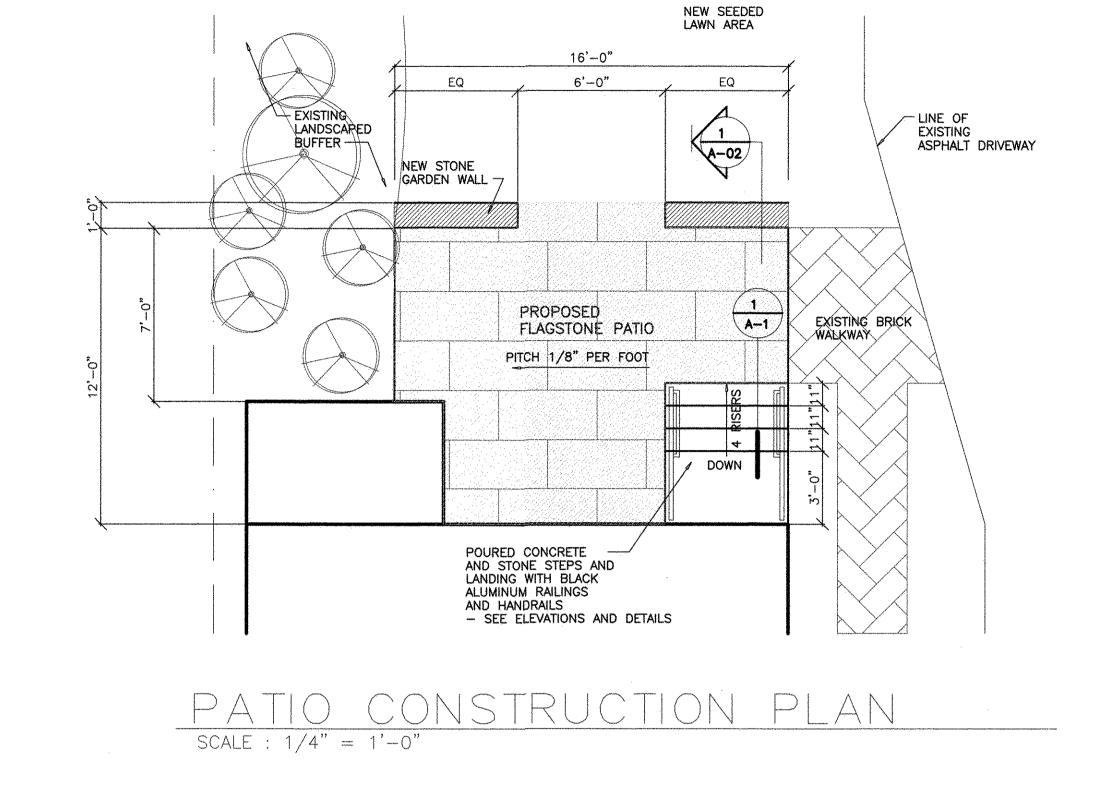

# **ARB Photos**

Neighborhood Context

Flagstone patio and matching garden wall with solid stone cap

Matching flagstone steps with solid, one-piece treads and painted aluminum railings (black)