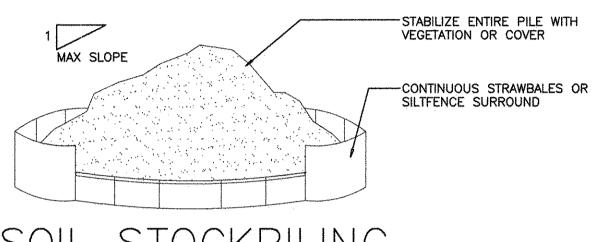

NTION AND BUILDING CODE AND THE NEW YORK STATE STRETCH ENERGY CONSTRUCTION CODE CURRENTLY IN EFFECT

APPLICABLE CODES AND PROVISIONS:

\* 2020 NEW YORK STATE BUILDING CODE and NOVEMBER 2019 ADDITION

\* 2020 NEW YORK STATE STRETCH ENERGY CODE

\* NATIONAL ELECTRICAL CODE NFPA 70 2014 EDITION

\* NEW YORK STATE RESIDENTIAL PLUMBING CODE

EXISTING AND PROPOSED CONSTRUCTION TYPE: TYPE 5a OCCUPANCY CLASSIFICATION: ONE FAMILY RESIDENCE



NEW PATIO:

CAPLAN RESIDENCE

16 NORTH DUTCHER STREET IRVINGTON, NY

SITE PLAN
SITE & ZONING DATA

PROJ. NO. 420

DATE: NOV 21, 2022

MATTHEW BEHRENS
A R C H I T E C T
25 BEDFORD ROAD

SLEEPY HOLLOW, NY 10591

GENERAL NOTES

914-391-1689

**A-**0

SCALE : AS NOTED



TREE PROTECTION MEASURES MUST BE IN PLACE PRIOR TO THE COMMENCEMENT OF CONSTRUCTION ACTIVITY



# STOCKPILING

MAXIMUM SLOPE OF STOCKPILE SHALL BE 1:2 UPON COMPLETION OF SOIL STOCKPILING, EACH PILE SHALL BE SURROUNDED WITH EITHER SILT FENCE OR STRAW BALES — THEN STABILIZED WITH VEGETATION OR COVER SEE SILTFENCE DETAILS ABOVE



# SILT FENCE DETAIL

SILT FENCE CONSTRUCTION NOTES: EXCAVATE A 4" WIDE X 6" DEEP TRENCH ALONG THE LOWER PERIMETER OF THE SITE AS INDICATED ON THE SITE PLAN

UNROLL A SECTION AT A TIME AND POSITION THE POSTS AGAINST THE BACK (DOWNSTREAM) SIDE OF THE TRENCH

DRIVE THE POSTS INTO THE GROUND UNTIL THE NETTING IS APPROX. 2 INCHES FROM THE BOTTOM OF THE TRENCH

LAY THE TOE—IN FLAP OF THE SILT FABRIC INTO THE UNDISTURBED BOTTOM OF THE TRENCH. BACKFILL THE TRENCH AND TAMP THE SOIL.



SITE LOCATION PLAN



# NORTH DUTCHER STREET

# SITE COVERAGE PLAN

SCALE: 1/8" =