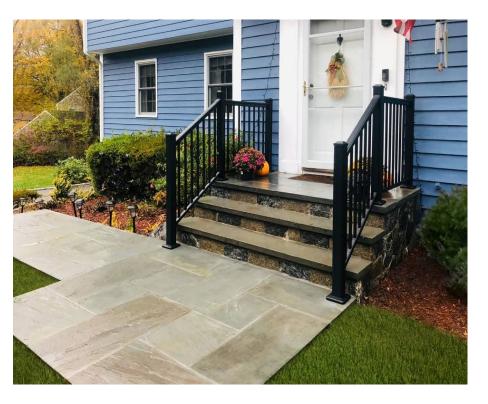

# **ARB Photos**

Neighborhood Context

Flagstone patio and matching garden wall with solid stone cap

Matching flagstone steps with solid, one-piece treads and painted aluminum railings (black)