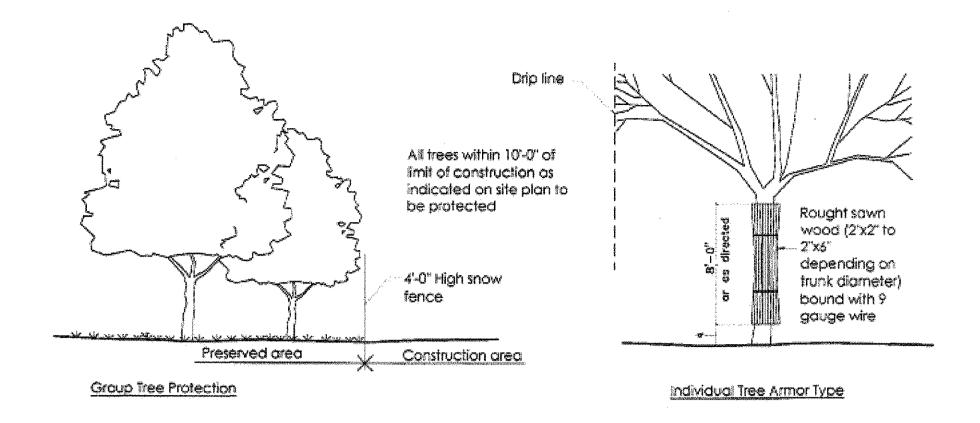

THESE DRAWINGS ARE IN COMPLIANCE WITH THE APPLICABLE PROVISIONS OF THE NEW YORK STATE FIRE PREVENTION AND BUILDING CODE AND THE NEW YORK STATE STRETCH ENERGY CONSTRUCTION CODE CURRENTLY IN EFFECT

APPLICABLE CODES AND PROVISIONS:

\* 2020 NEW YORK STATE BUILDING CODE and NOVEMBER 2019 ADDITION

\* 2020 NEW YORK STATE STRETCH ENERGY CODE

\* NATIONAL ELECTRICAL CODE NFPA 70 2014 EDITION

\* NEW YORK STATE RESIDENTIAL PLUMBING CODE

EXISTING AND PROPOSED CONSTRUCTION TYPE: TYPE 5a OCCUPANCY CLASSIFICATION: ONE FAMILY RESIDENCE



NEW PATIO:

CAPLAN RESIDENCE

16 NORTH DUTCHER STREET IRVINGTON, NY

SITE PLAN
SITE & ZONING DATA

PROJ. NO. 420

DATE: NOV 21, 2022

MATTHEW BEHRENS
A R C H I T E C T
25 BEDFORD ROAD

SLEEPY HOLLOW, NY 10591

GENERAL NOTES

914-391-1689

**A-**0

SCALE : AS NOTED



TREE PROTECTION MEASURES MUST BE IN PLACE PRIOR TO THE COMMENCEMENT OF CONSTRUCTION ACTIVITY



# STOCKPILING

MAXIMUM SLOPE OF STOCKPILE SHALL BE 1:2 UPON COMPLETION OF SOIL STOCKPILING, EACH PILE SHALL BE SURROUNDED WITH EITHER SILT FENCE OR STRAW BALES — THEN STABILIZED WITH VEGETATION OR COVER SEE SILTFENCE DETAILS ABOVE



# SILT FENCE DETAIL

SILT FENCE CONSTRUCTION NOTES: EXCAVATE A 4" WIDE X 6" DEEP TRENCH ALONG THE LOWER PERIMETER OF THE SITE AS INDICATED ON THE SITE PLAN

UNROLL A SECTION AT A TIME AND POSITION THE POSTS AGAINST THE BACK (DOWNSTREAM) SIDE OF THE TRENCH

DRIVE THE POSTS INTO THE GROUND UNTIL THE NETTING IS APPROX. 2 INCHES FROM THE BOTTOM OF THE TRENCH

LAY THE TOE—IN FLAP OF THE SILT FABRIC INTO THE UNDISTURBED BOTTOM OF THE TRENCH. BACKFILL THE TRENCH AND TAMP