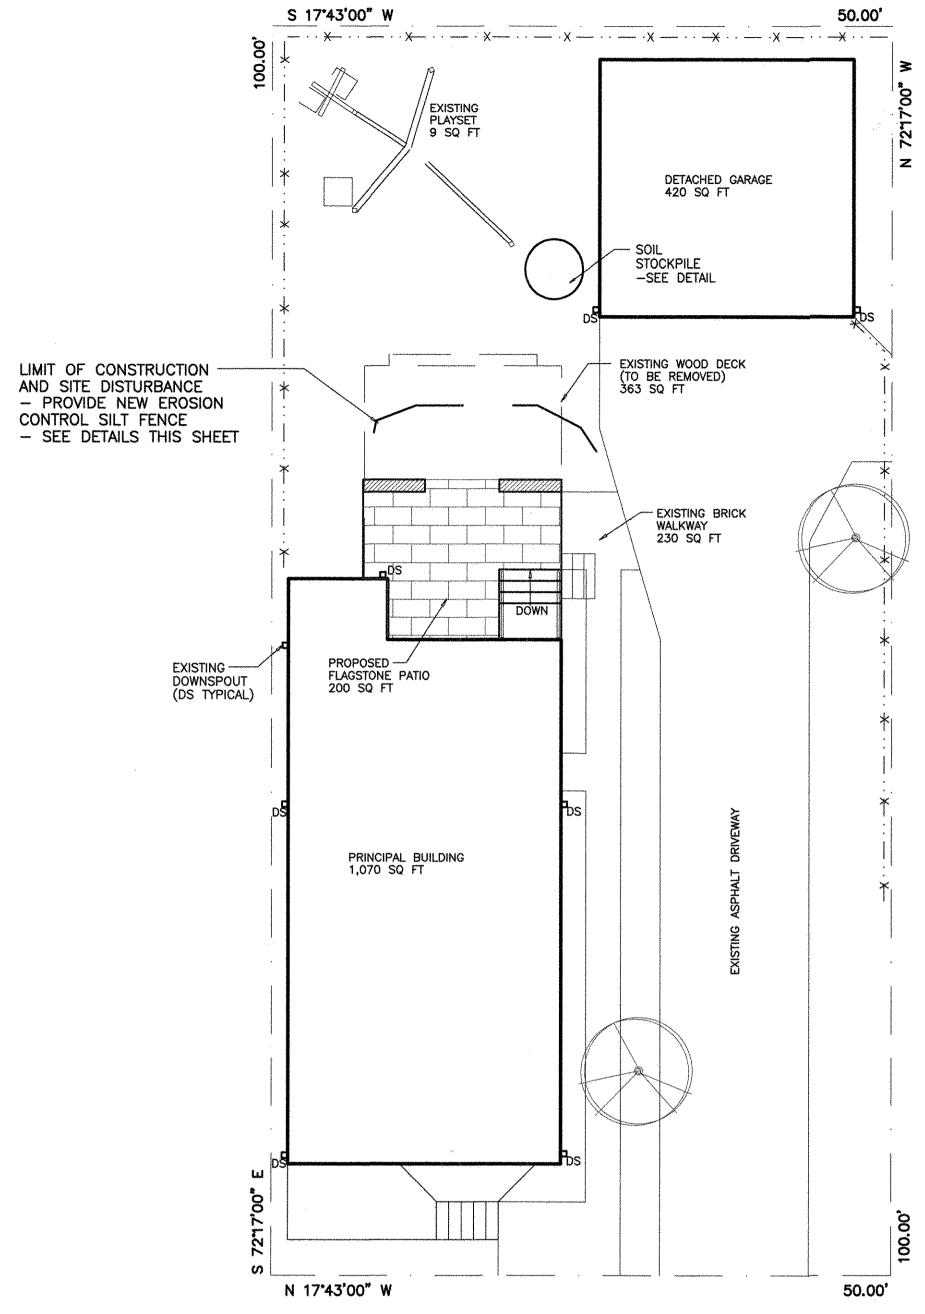

#### Description of Work

Remove an existing Open Wood Deck and construct a new stone patio to the rear of the existing residence.

**Please Note:** Completing the application does not constitute a permit to commence construction. To obtain your permit follow the instructions on the instruction page provided on page 3.