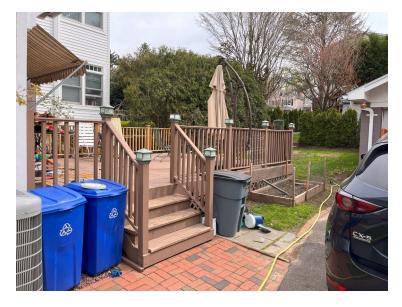

| k                                        |

# Caplan Residence, 16 North Dutcher Street

# **ARB Photos**













**Existing Conditions** 

# **ARB Photos**











Neighborhood Context



Flagstone patio and matching garden wall with solid stone cap



Matching flagstone steps with solid, one-piece treads and painted aluminum railings (black)

### GENERAL REQUIREMENTS

- A. ALL WORK SHALL BE DONE IN ACCORDANCE WITH APPLICABLE CODES, ORDINANCES & ALL AUTHORITIES HAVING JURISDICTION. IN THE ABSENCE OF OTHER STANDARDS, THE LATEST EDITION OF THE NEW YORK STATE UNIFORM FIRE PREVENTION & BUILDING CODE SHALL GOVERN.
- B. VERIFY ALL DIMENSIONS & CONDITIONS ON THE SITE & NOTIFY THE ARCHITECT OF ANY DISCREPANCIES PRIOR TO STARTING THE WORK, CLAIMS FOR EXTRA WORK RESULTING FROM FAILURE TO DO SO WILL NOT BE ALLOWED.
- C. CONTR. AND SUB-CONTR.'S SHALL MAINTAIN WORKMEN'S COMPENSATION AND LIABILITY INSUR