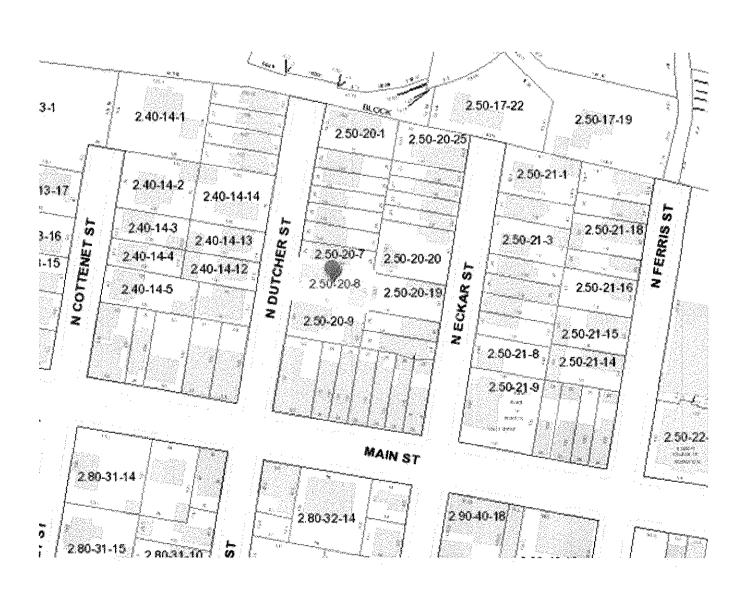

#### VIA HAND DELIVERY

Village of Irvington – Building Department 85 Main Street Irvington, NY 10533

RE: New Stone Patio
Caplan Residence
16 North Dutcher Street
Irvington, NY 10533
Parcel ID # 2.50–20-8
Permit Application # 930

Job Location: 16 N DUTCHER ST

Parcel Id: 2.50-20-8