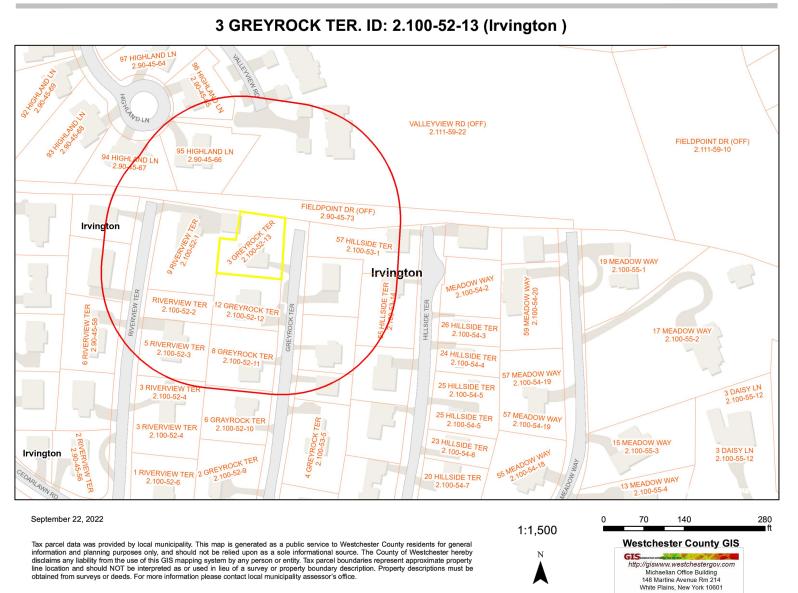

### ΤΑΧ ΜΑΡ

**REAR YARD VIEW EAST** 

**REAR YARD VIEW EAST** 

### ZONING INFORMATION

2.100 - 52 -13 1F-10 Map & Parcel Current Zoning JAMES KRAPP, R.A. Front Setback 30' 30' Rear Setback STUDIO PPARK STUDIO@STUDIOPPARK.COM 646 481 7081 15' (VARIANCE GRANTED) Side/Rear Setback 11,326 sq. ft. 10,000 sq. ft. Lot Size Min. Lot Size SURVEYOR 20%, (2,159 sq. ft. ALLOWABLE, VARIANCE GRANTED) 2 1/2 Stories - 35 Feet Max. Allowable B.C. Maximum Height SUMMIT LAND SURVEYING P.C.

PARCEL ID - 2.100-52-13

ISSUE

| 23_0807 - ARB SUBMISSION            |
|-------------------------------------|
| 23_0524 - PLANNING BOARD REVISION 2 |
| 23_0410 - ZONING BOARD REVISION     |
| 23_0322 - PLANNING BOARD REVISION   |
| 23_0306 - ZONING BOARD SUBMISSION   |
| 23_0215 - PLANNING BOARD SUBMISSION |
|                                     |