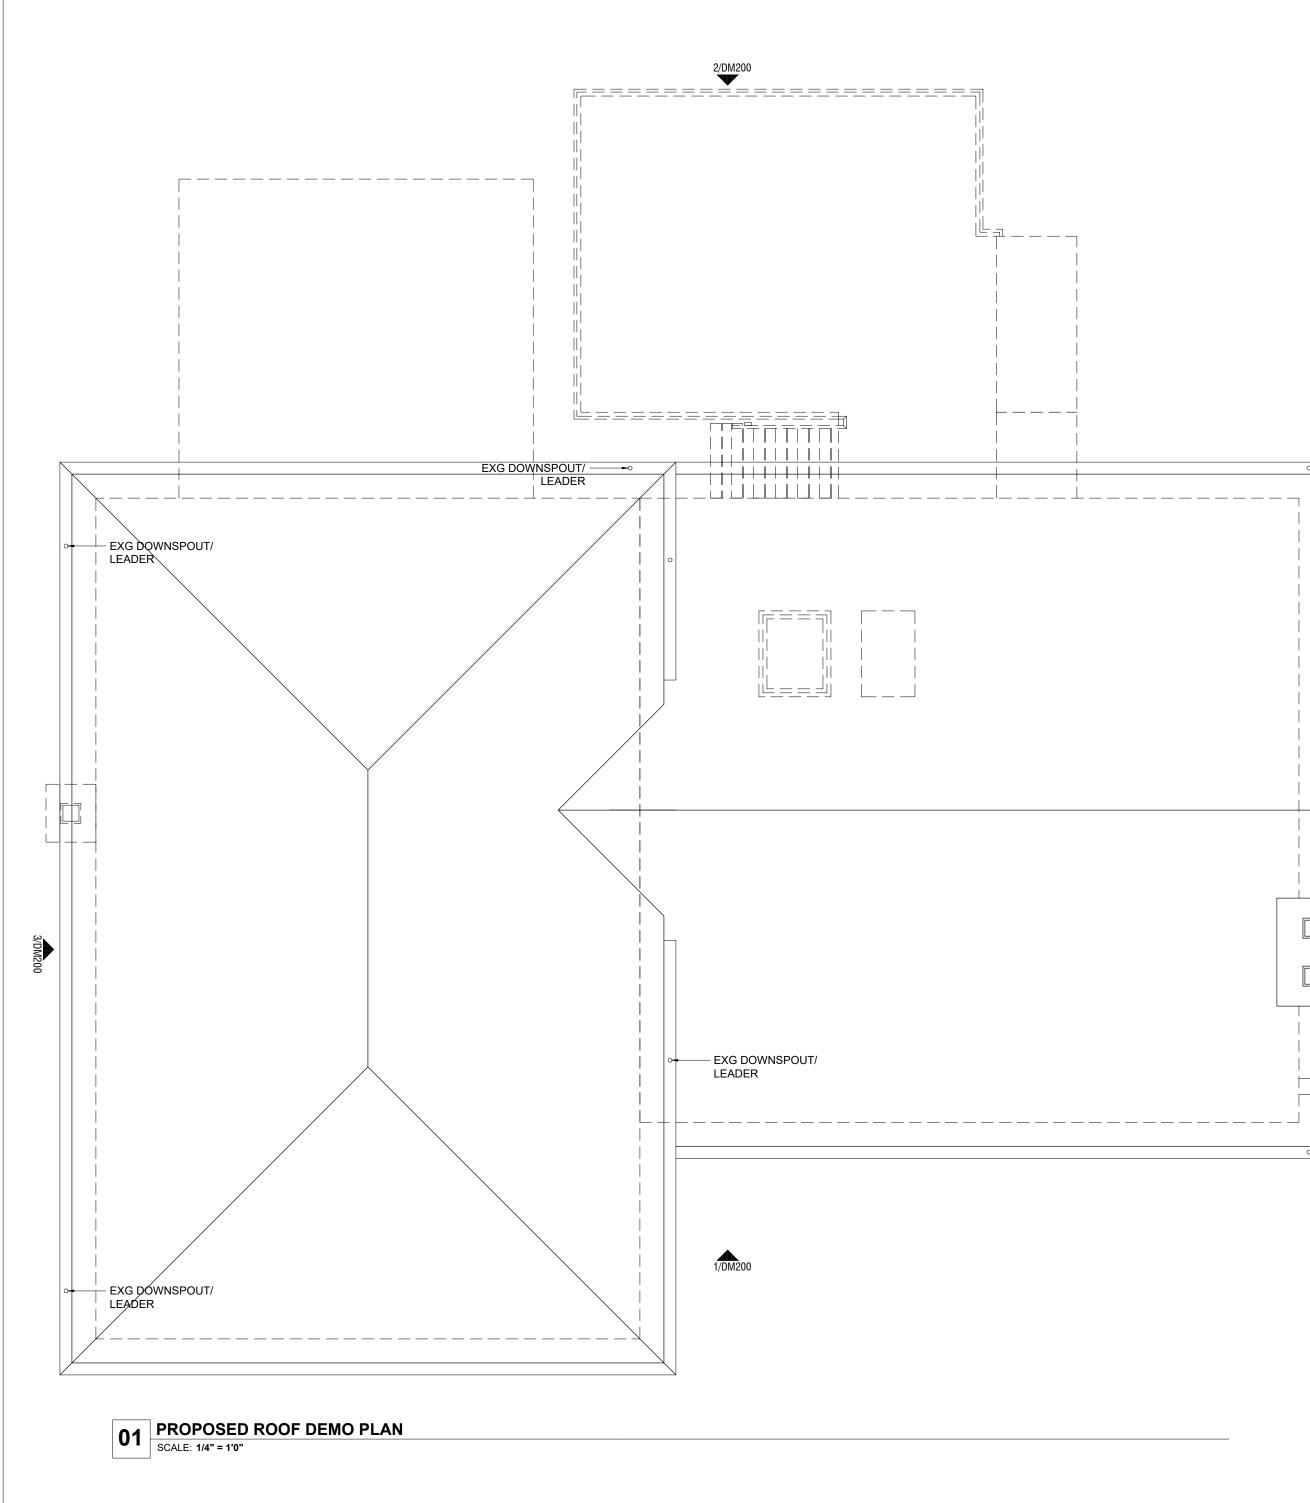

# 02 PROPOSED FIRST FLOOR DEMO PLAN SCALE: 1/4" = 1'0"

### DEMOLITION LEGEND

L \_ \_ \_

₩ 3'-11" /

[[[귀\_\_\_\_]

PATIO

EXT

2/DM200

EXISTING WALL OR PARTITION

WALL TO BE REMOVED

LIMITED SCOPE OF WORK

#### DEMOLITION NOTES

- 1. ANY DAMAGE TO NEW CONSTRUCTION OR EXG. CONDITIONS DURING CONSTRUCTION IS TO BE CORRECTED AT THE CONTRACTOR'S EXPENSE.
- 2. CONTRACTOR SHALL RELOCATE, MODIFY AND/OR PATCH ANY EXIST. ITEMS INTERFERING WITH THE INSTALLATION OF NEW WORK WHETHER SHOWN OR NOT ON THESE DRAWINGS.
- 3. CONFIRM LOCATION OF EXISTING PLUMBING AND ELECTRIC IN ALL DEMOLISHED WALLS.
- 5. MAINTAIN INTEGRITY OF ALL WATERPROOFING ELEMENTS THROUGHOUT DURATION AND AFTER COMPLETION OF CONSTRUCTION.