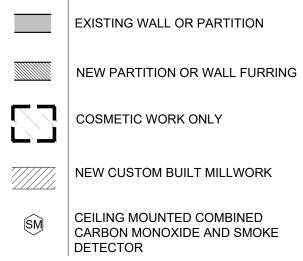

### GENERAL LEGEND

WINDOW DESIGNATION Combined Smoke/ Co Detector, see notes ELECTRICAL PANEL NO WORK IN THIS

SEAL

PROJECT DATA

| 3 GREYROCK TERRACE  |
|---------------------|
|                     |
| IRVINGTON, NY 10533 |

#### DEMOLITION LEGEND

L \_ \_ \_

EXISTING WALL OR PARTITION

WALL TO BE REMOVED

LIMITED SCOPE OF WORK

### DEMOLITION LEGEND

L \_ \_ \_

₩ 3'-11" /

[[[귀\_\_\_\_]

PATIO

EXT

2/DM200

EXISTING WALL OR PARTITION

WALL TO BE REMOVED

LIMITED SCOPE OF WORK

### CONSTRUCTION LEGEND

|    | EXISTING WALL                              |
|----|--------------------------------------------|
|    | NEW PARTITION                              |
|    | COSMETIC WOR                               |
|    | NEW CUSTOM BU                              |
| SM | CEILING MOUNTE<br>CARBON MONOX<br>DETECTOR |

#### **GENERAL CONSTRUCTION NOTES**

WORK.

- OR PARTITION
- OR WALL FURRING
- RK ONLY
- BUILT MILLWORK
- FED COMBINED XIDE AND SMOKE

1. A LICENSED PLUMBER TO PERFORM ALL PLUMBING

2. A LICENSED ELECTRICIAN TO PERFORM ALL ELECTRICAL WORK.