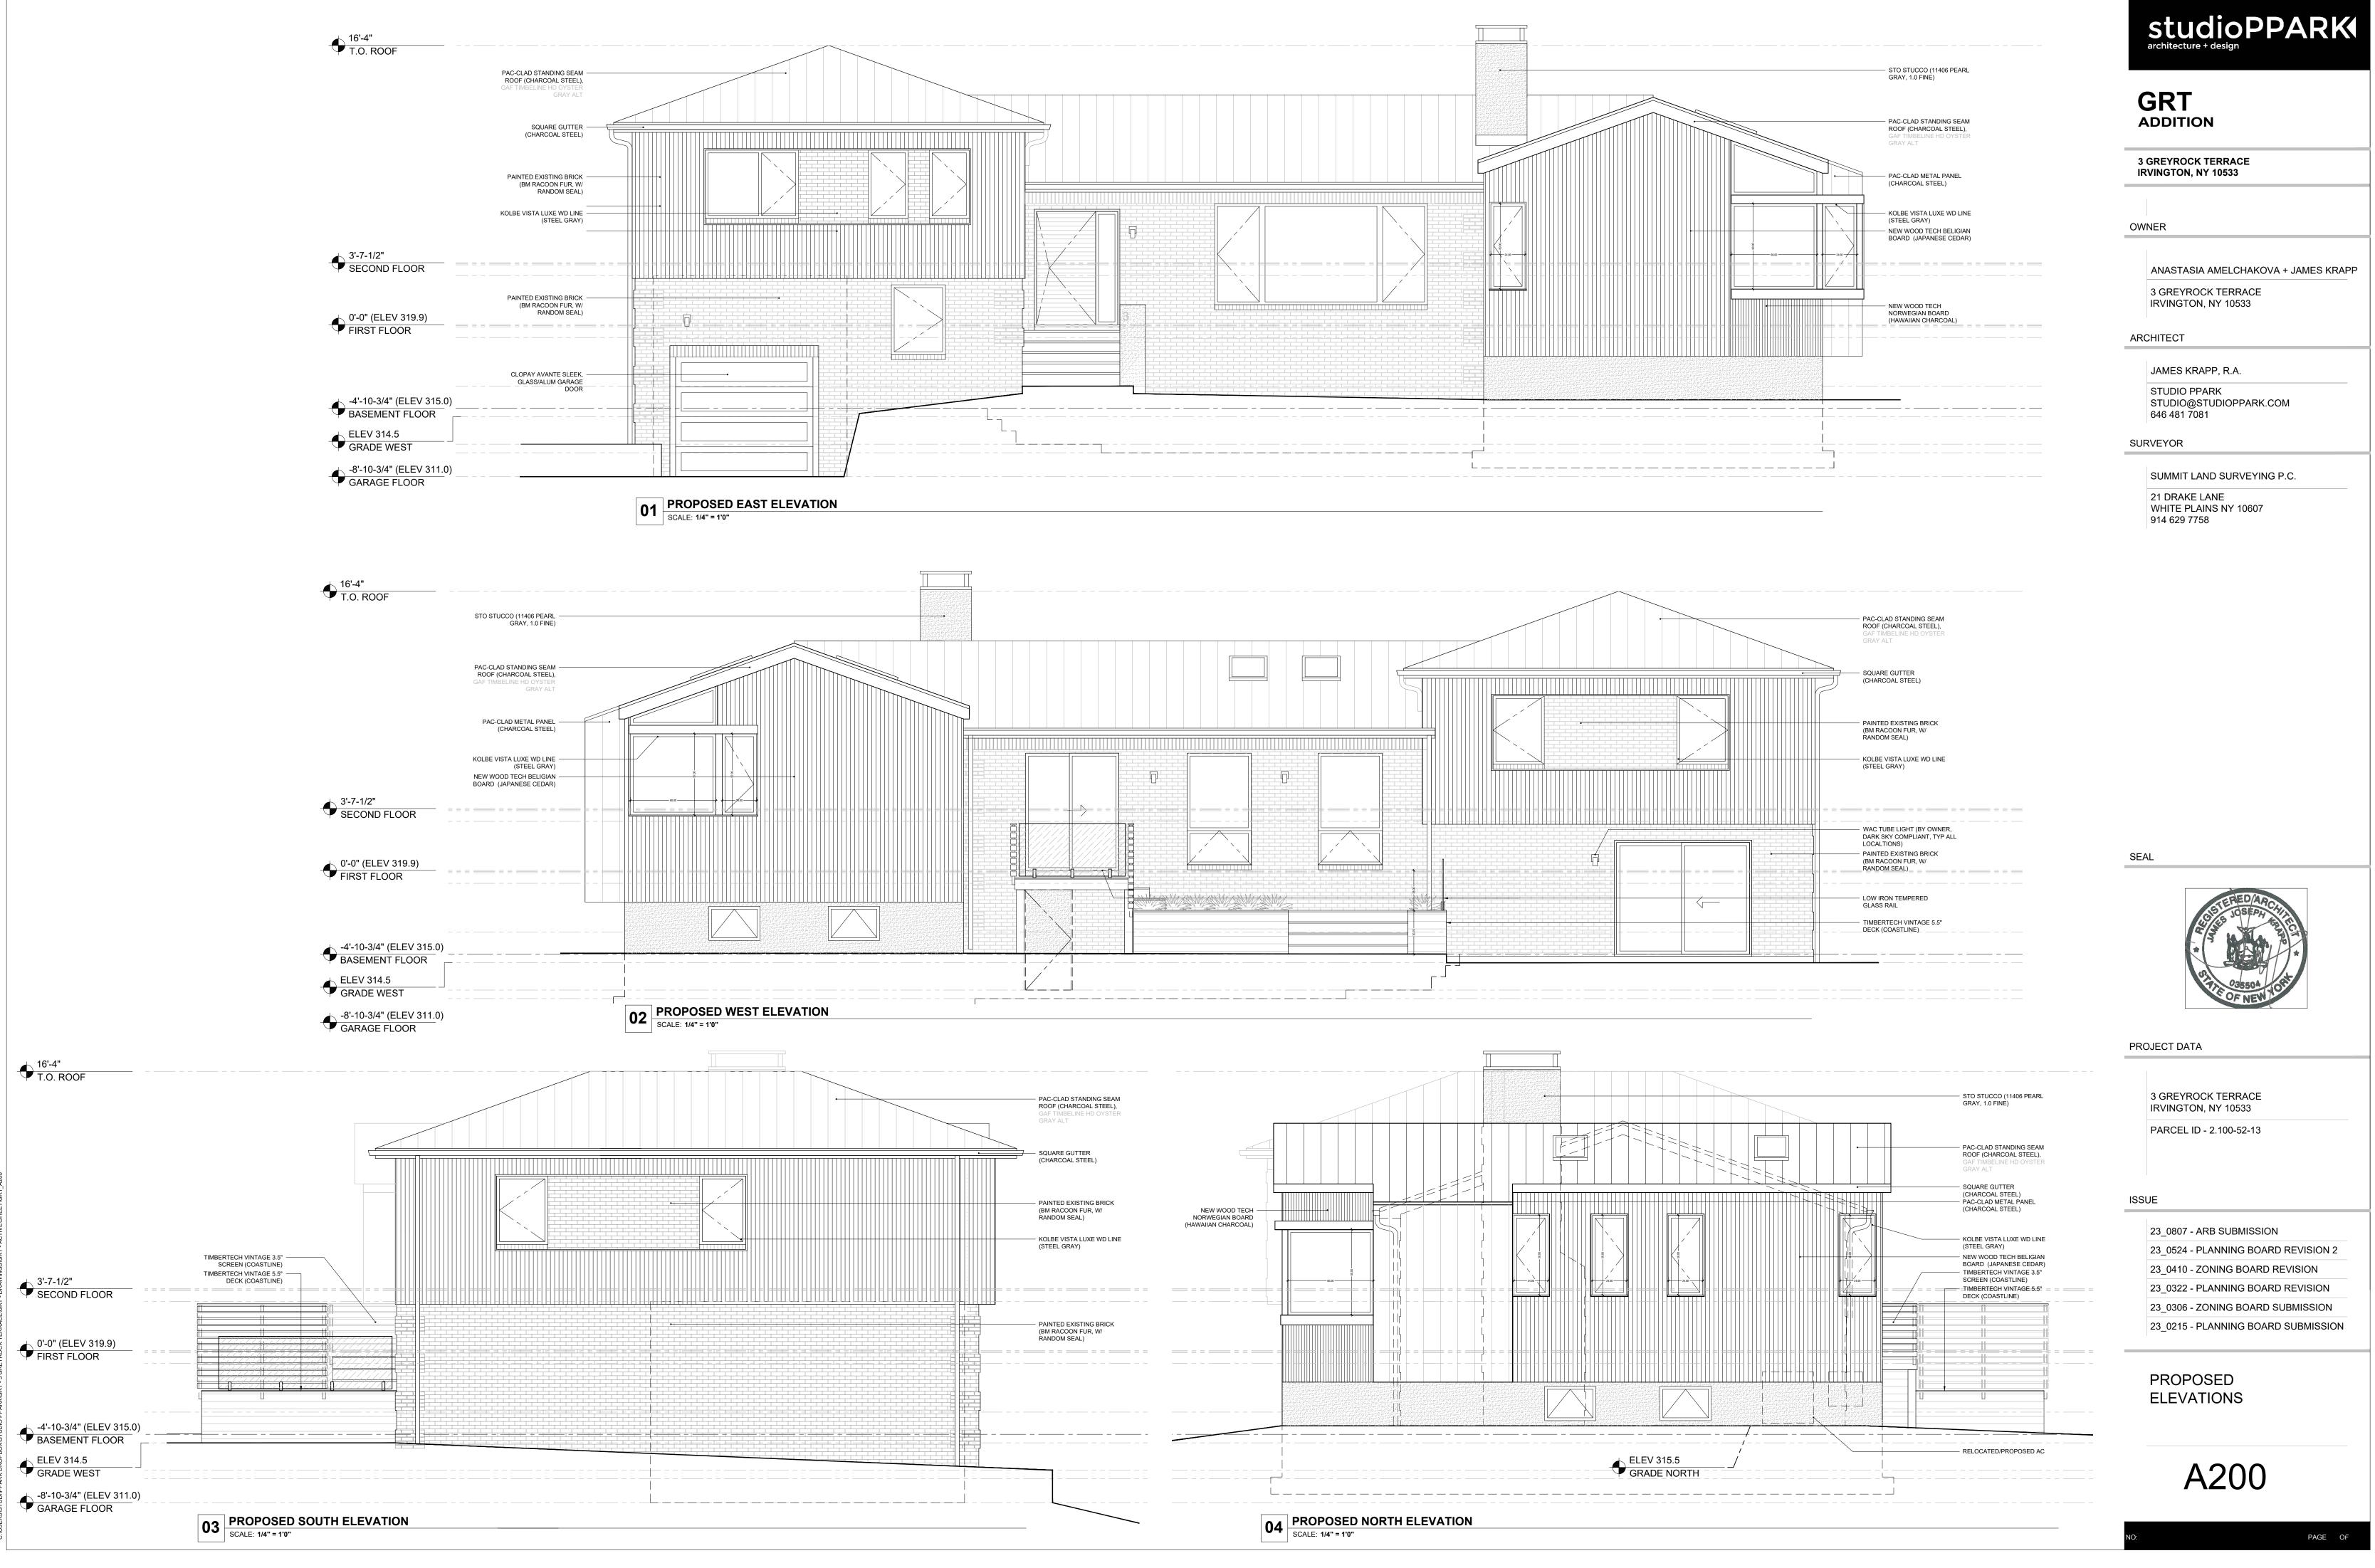

# studioPPARK

ANASTASIA AMELCHAKOVA + JAMES KRAPP

GRT

OWNER

ARCHITECT

ADDITION

3 GREYROCK TERRACE IRVINGTON, NY 10533

**3 GREYROCK TERRACE** IRVINGTON, NY 10533

### LIST OF DRAWINGS

| ARCHITECTURAL |                                        |
|---------------|----------------------------------------|
| T001          | COVER SHEET                            |
| T002          | MODEL                                  |
| L100          | PROPOSED SITE PLAN                     |
| DM100         | EXISTING FLOOR PLANS                   |
| DM101         | EXISTING FLOOR PLANS                   |
| DM200         | PROPOSED DEMOLITION EXTERIOR ELEVATION |
| A100          | PROPOSED FLOOR PLANS                   |
| A101          | PROPOSED FLOOR PLANS                   |
| A200          | PROPOSED EXTERIOR ELEVATION            |
|               |                                        |

PARCEL ID - 2.100-52-13

ISSUE

| 23_0807 - ARB SUBMISSION            |
|-------------------------------------|
| 23_0524 - PLANNING BOARD REVISION 2 |
| 23_0410 - ZONING BOARD REVISION     |
| 23_0322 - PLANNING BOARD REVISION   |
| 23_0306 - ZONING BOARD SUBMISSION   |
| 23_0215 - PLANNING BOARD SUBMISSION |
|                                     |