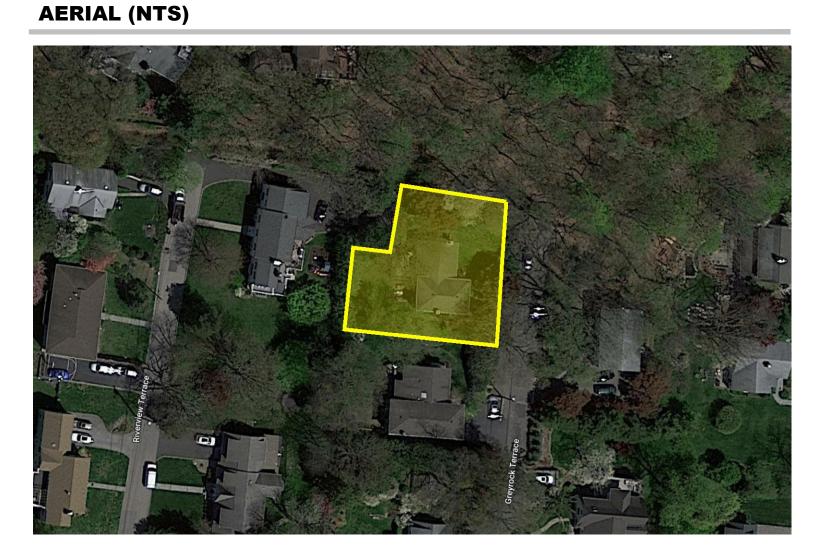

### ΤΑΧ ΜΑΡ

**REAR YARD VIEW EAST** 

**REAR YARD VIEW EAST** 

### ZONING INFORMATION

2.100 - 52 -13 1F-10 Map & Parcel Current Zoning JAMES KRAPP, R.A. Front Setback 30' 30' Rear Setback STUDIO PPARK STUDIO@STUDIOPPARK.COM 646 481 7081 15' (VARIANCE GRANTED) Side/Rear Setback 11,326 sq. ft. 10,000 sq. ft. Lot Size Min. Lot Size SURVEYOR 20%, (2,159 sq. ft. ALLOWABLE, VARIANCE GRANTED) 2 1/2 Stories - 35 Feet Max. Allowable B.C. Maximum Height SUMMIT LAND SURVEYING P.C.