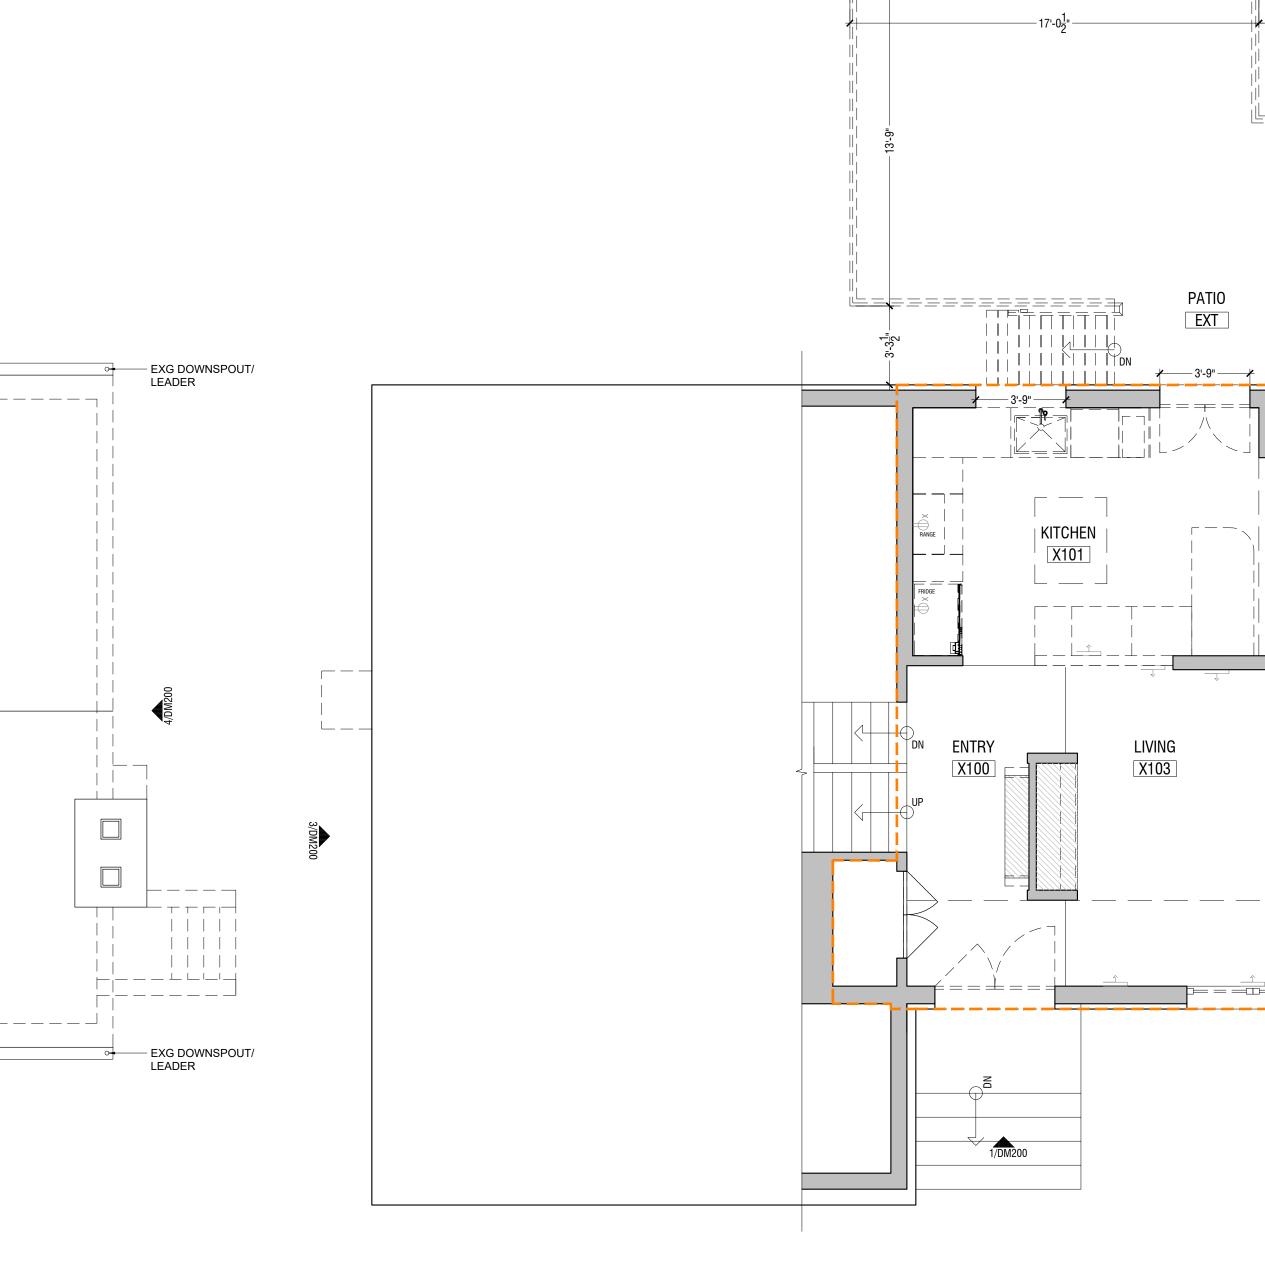

### CONSTRUCTION LEGEND

|    | EXISTING WALL                              |
|----|--------------------------------------------|
|    | NEW PARTITION                              |
|    | COSMETIC WOR                               |
|    | NEW CUSTOM BU                              |
| SM | CEILING MOUNTE<br>CARBON MONOX<br>DETECTOR |

02 PROPOSED LOWER LEVEL PLAN SCALE: 1/4" = 1'0"

#### **GENERAL CONSTRUCTION NOTES**

WORK.

- OR PARTITION
- OR WALL FURRING
- RK ONLY
- BUILT MILLWORK
- FED COMBINED XIDE AND SMOKE

1. A LICENSED PLUMBER TO PERFORM ALL PLUMBING

2. A LICENSED ELECTRICIAN TO PERFORM ALL ELECTRICAL WORK.