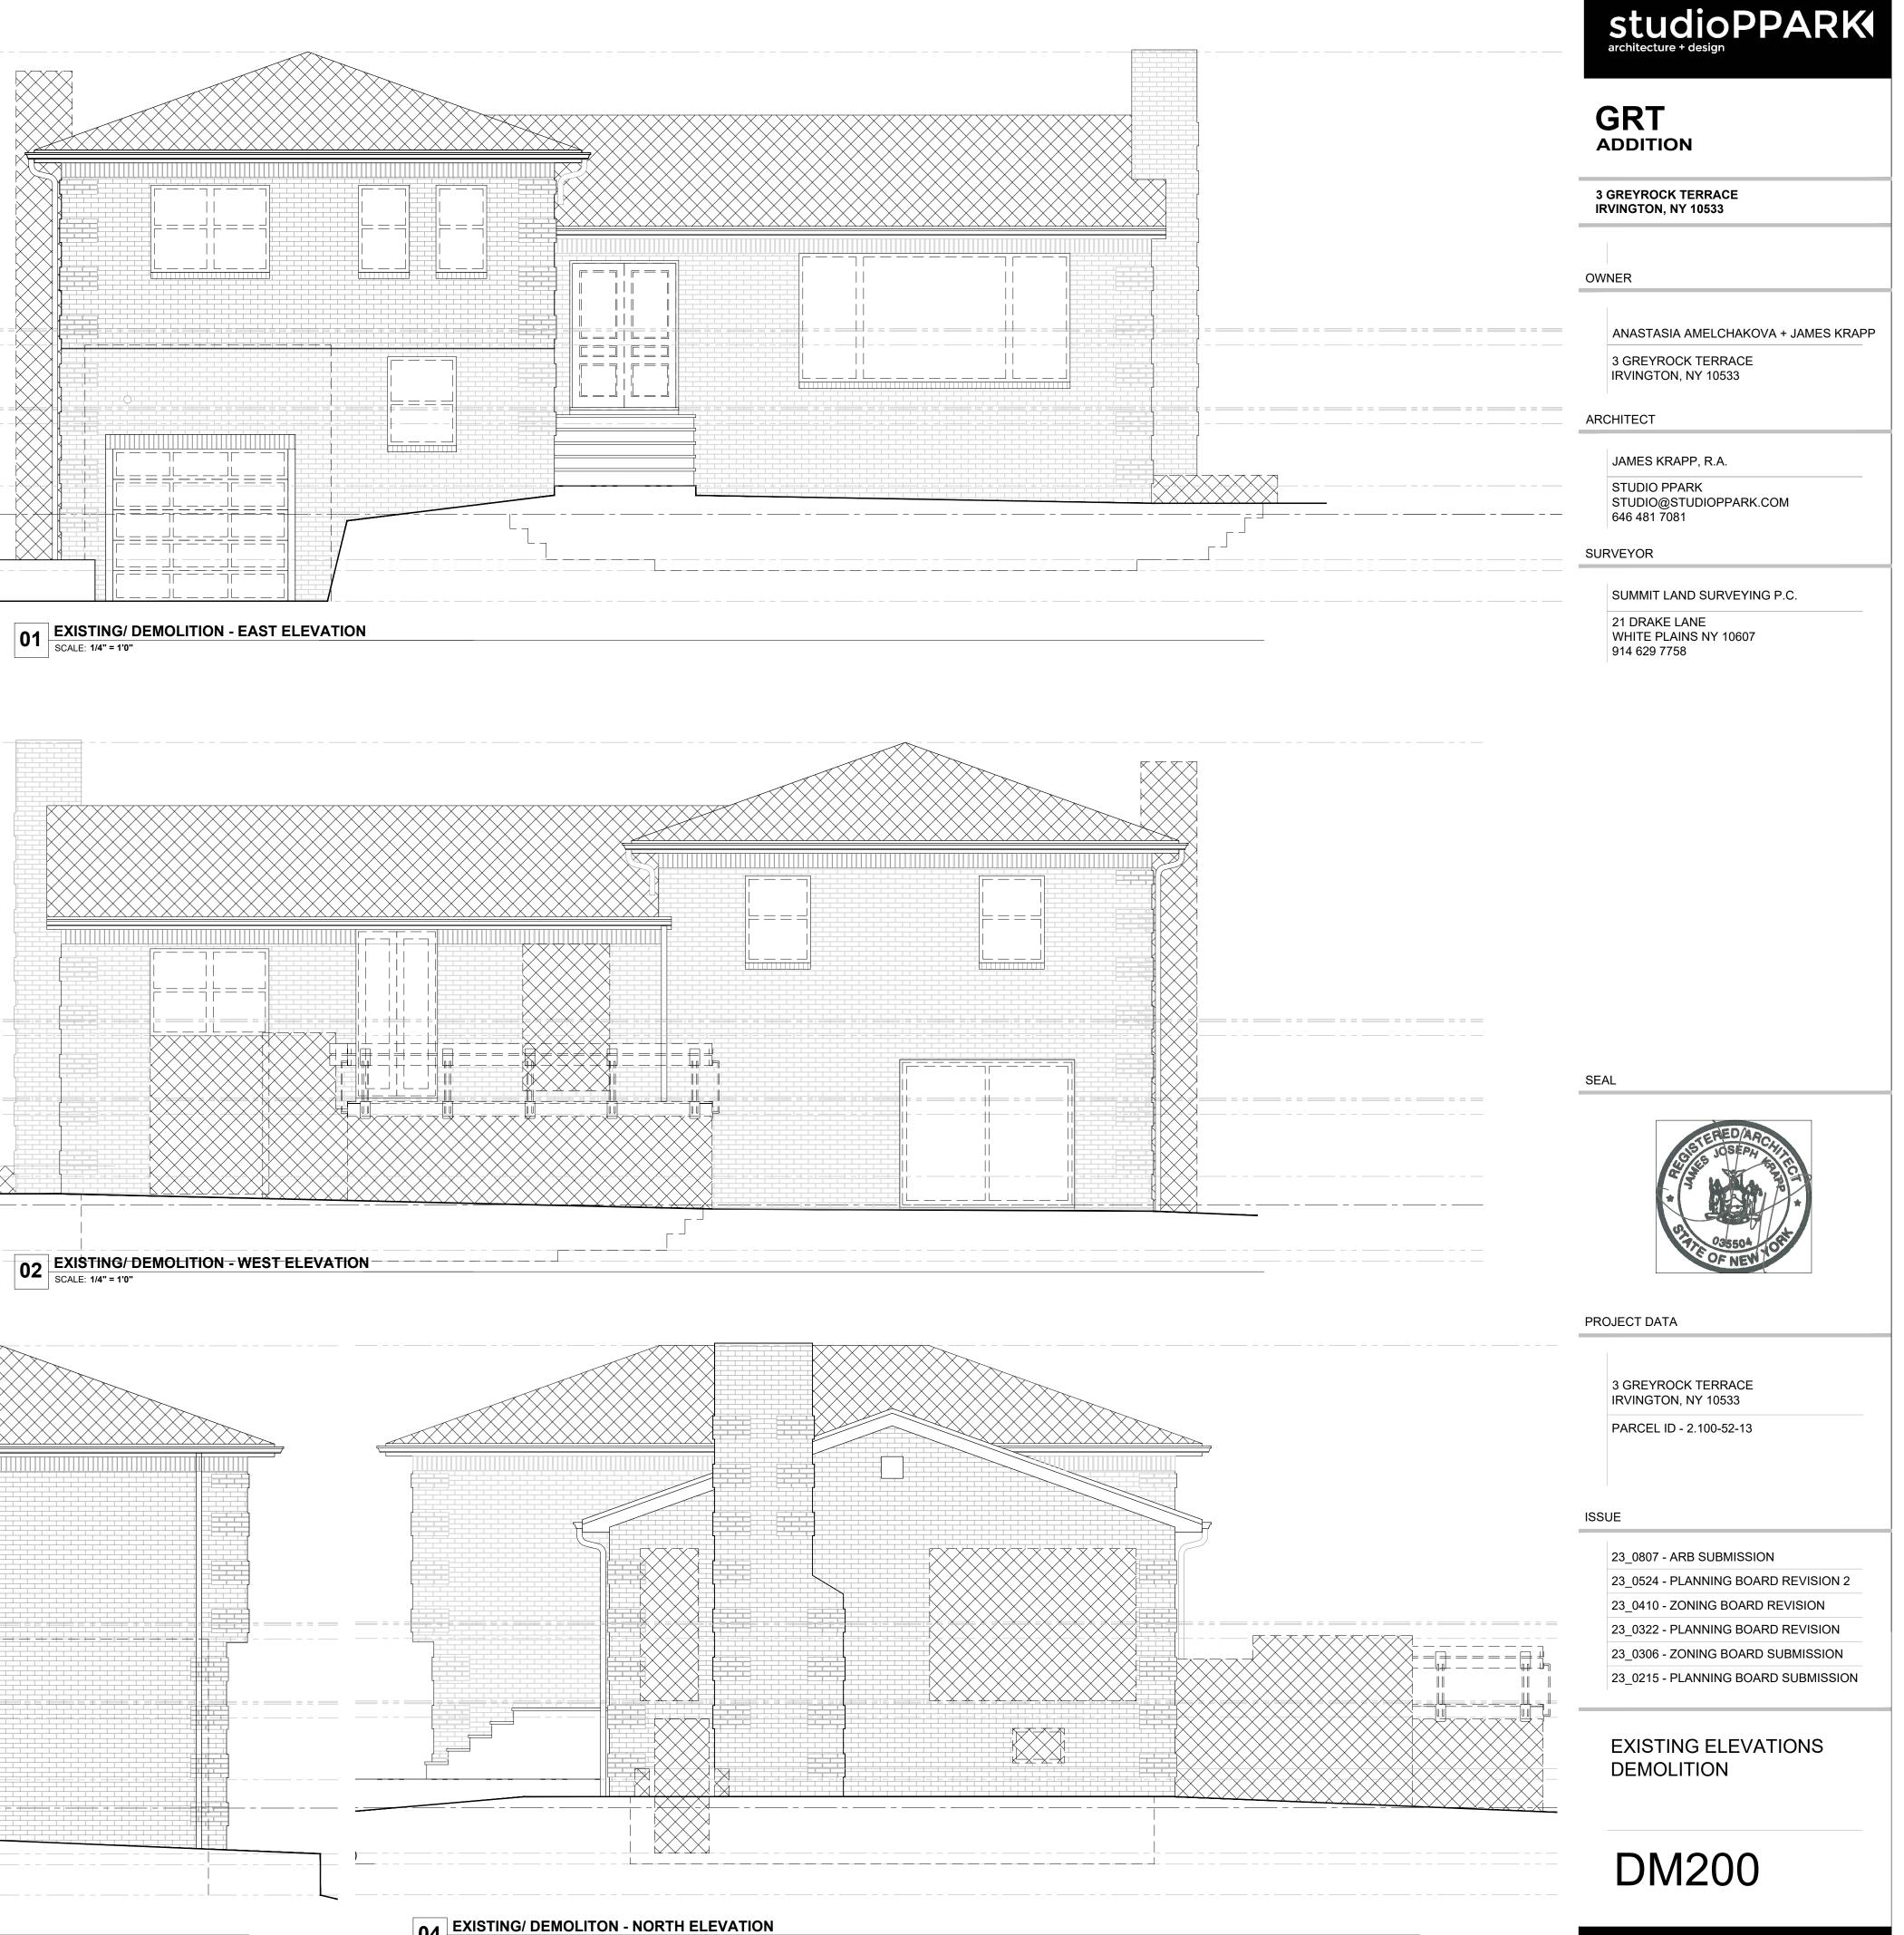

# studioPPARK

ANASTASIA AMELCHAKOVA + JAMES KRAPP

GRT

OWNER

ARCHITECT

ADDITION

3 GREYROCK TERRACE IRVINGTON, NY 10533

**3 GREYROCK TERRACE** IRVINGTON, NY 10533

21 DRAKE LANE WHITE PLAINS NY 10607

914 629 7758

### LIST OF DRAWINGS

| ARCHITECTURAL |                                        |
|---------------|----------------------------------------|
| T001          | COVER SHEET                            |
| T002          | MODEL                                  |
| L100          | PROPOSED SITE PLAN                     |
| DM100         | EXISTING FLOOR PLANS                   |
| DM101         | EXISTING FLOOR PLANS                   |
| DM200         | PROPOSED DEMOLITION EXTERIOR ELEVATION |
| A100          | PROPOSED FLOOR PLANS                   |
| A101          | PROPOSED FLOOR PLANS                   |
| A200          | PROPOSED EXTERIOR ELEVATION            |
|               |                                        |