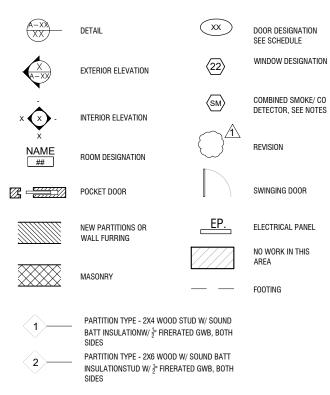

### GENERAL LEGEND

WINDOW DESIGNATION Combined Smoke/ Co Detector, see notes ELECTRICAL PANEL NO WORK IN THIS

SEAL

PROJECT DATA

| 3 GREYROCK TERRACE  |
|---------------------|
|                     |
| IRVINGTON, NY 10533 |

#### DEMOLITION LEGEND

L \_ \_ \_

EXISTING WALL OR PARTITION

WALL TO BE REMOVED

LIMITED SCOPE OF WORK

### DEMOLITION LEGEND

L \_ \_ \_

₩ 3'-11" /

[[[귀\_\_\_\_]

PATIO

EXT

2/DM200

EXISTING WALL OR PARTITION

WALL TO BE REMOVED

LIMITED SCOPE OF WORK

### CONSTRUCTION LEGEND

|    | EXISTING WALL                              |
|----|--------------------------------------------|
|    | NEW PARTITION                              |
|    | COSMETIC WOR                               |
|    | NEW CUSTOM BU                              |
| SM | CEILING MOUNTE<br>CARBON MONOX<br>DETECTOR |

### CONSTRUCTION LEGEND