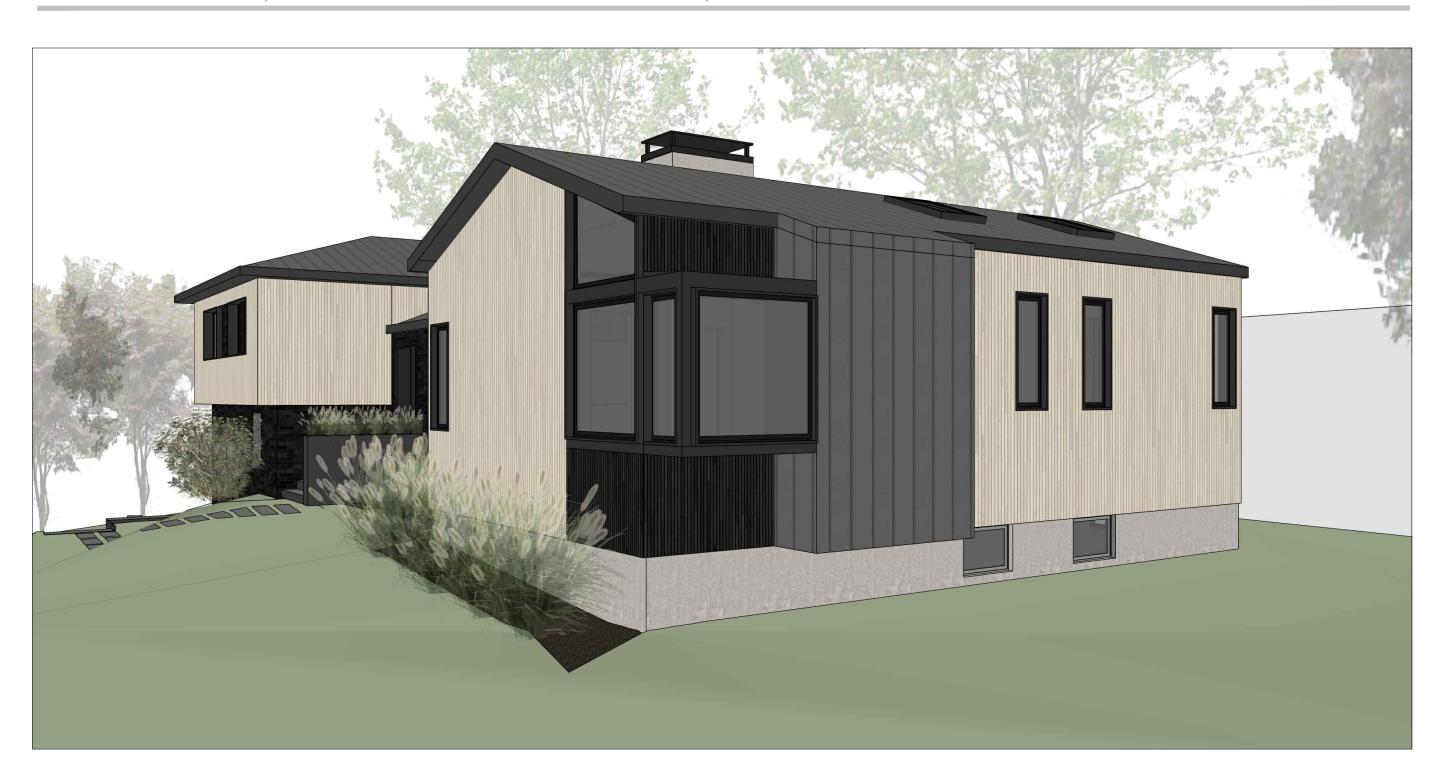

# **ARB SUBMISSION**

ISSUED: AUGUST 7, 2023

**PROPOSED MODEL (VIEW FROM GREYROCK LOOKING NORTH)** 

**EXISTING CONDITIONS PHOTOS** 

VIEW WEST FROM GREYROCK

**FRONT/SIDE YARD VIEW SOUTHWEST** 

FRONT/SIDE YARD VIEW SOUTHWEST

COVER SHEET

T001

**PROPOSED MODEL (VIEW FROM FRONT YARD LOOKING WEST)** 

**PROPOSED MODEL (VIEW FROM REAR YARD LOOKING NE)** 

PROPOSED MODEL (VIEW FROM FRONT YARD LOOKING SW)