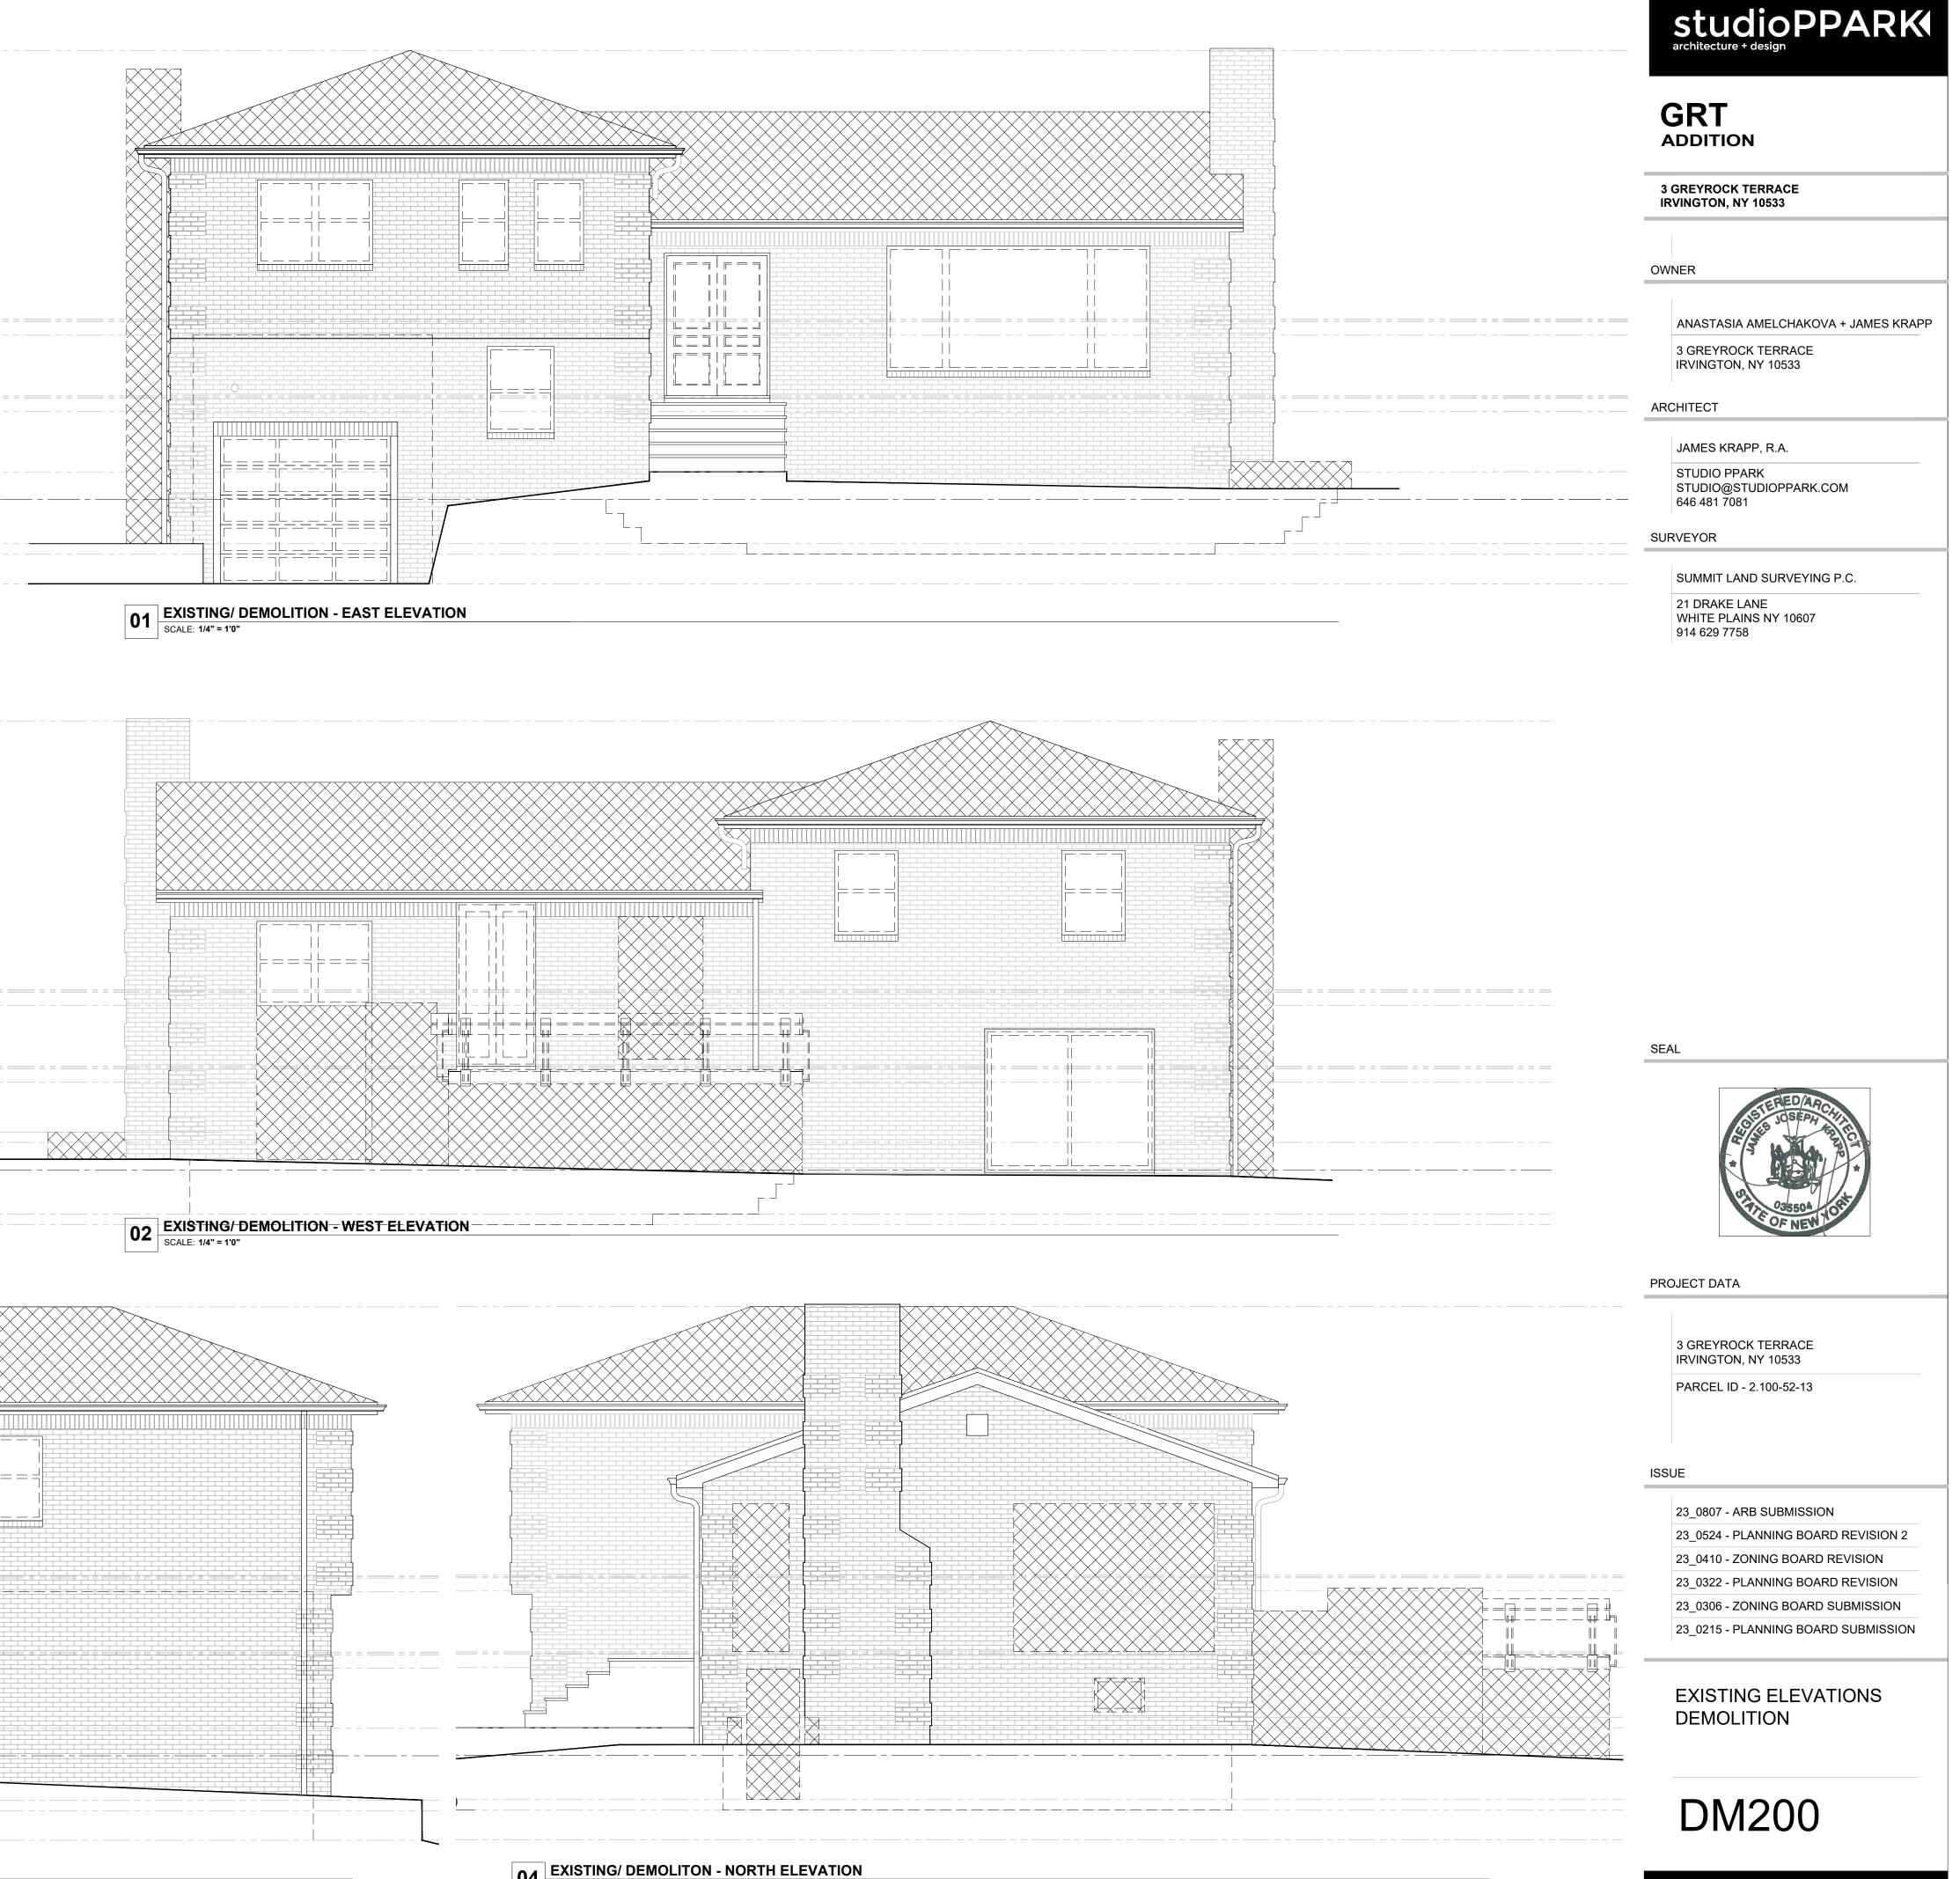

# GRT ADDITION

**3 GREYROCK TERRACE** IRVINGTON, NY 10533

OWNER

ANASTASIA AMELCHAKOVA + JAMES KRAPP **3 GREYROCK TERRACE** IRVINGTON, NY 10533

ARCHITECT

JAMES KRAPP, R.A. STUDIO PPARK STUDIO@STUDIOPPARK.COM 646 481 7081

SURVEYOR

SUMMIT LAND SURVEYING P.C.

21 DRAKE LANE WHITE PLAINS NY 10607 914 629 7758

SEAL

PROJECT DATA

3 GREYROCK TERRACE IRVINGTON, NY 10533

PARCEL ID - 2.100-52-13

ISSUE

23\_0807 - ARB SUBMISSION

- 23\_0524 PLANNING BOARD REVISION 2
- 23\_0410 ZONING BOARD REVISION
- 23\_0322 PLANNING BOARD REVISION

23\_0306 - ZONING BOARD SUBMISSION

23\_0215 - PLANNING BOARD SUBMISSION

PROPOSED DEMOLITION PLAN

DM100