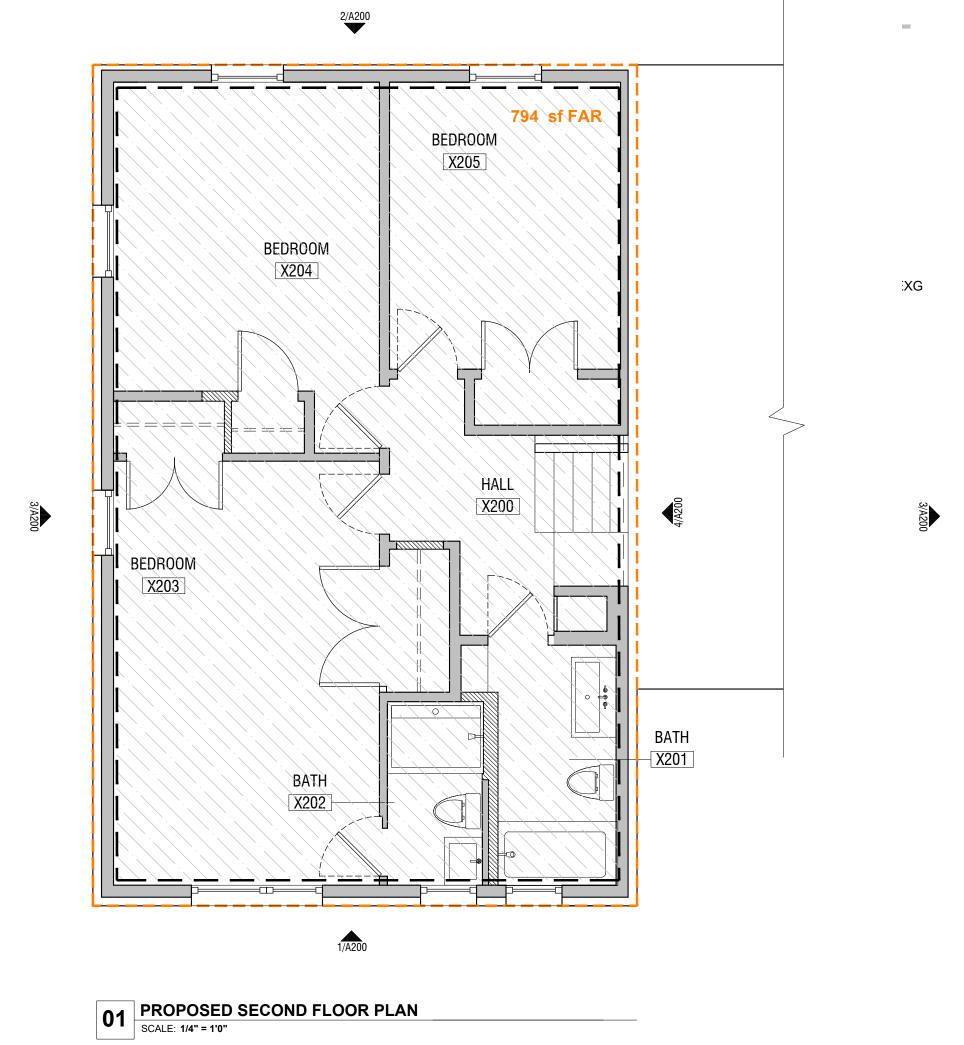

OF WORK

#### DEMOLITION NOTES

- 1. ANY DAMAGE TO NEW CONSTRUCTION OR EXG. CONDITIONS DURING CONSTRUCTION IS TO BE CORRECTED AT THE CONTRACTOR'S EXPENSE.
- 2. CONTRACTOR SHALL RELOCATE, MODIFY AND/OR PATCH ANY EXIST. ITEMS INTERFERING WITH THE INSTALLATION OF NEW WORK WHETHER SHOWN OR NOT ON THESE DRAWINGS.
- 3. CONFIRM LOCATION OF EXISTING PLUMBING AND ELECTRIC IN ALL DEMOLISHED WALLS.
- 5. MAINTAIN INTEGRITY OF ALL WATERPROOFING ELEMENTS THROUGHOUT DURATION AND AFTER COMPLETION OF CONSTRUCTION.

# studioPPARK

### GRT ADDITION

**3 GREYROCK TERRACE IRVINGTON, NY 10533** 



DM101



-4'-10-3/4" (ELEV 315.0) BASEMENT FLOOR

-8'-10-3/4" (ELEV 311.0) GARAGE FLOOR

16'-4" T.O. ROOF

3'-7-1/2" SECOND FLOOR

0'-0" (ELEV 319.9) FIRST FLOOR

-4'-10-3/4" (ELEV 315.0) BASEMENT FLOOR

















### CONSTRUCTION LEGEND

|    | EXISTING WALL                              |
|----|--------------------------------------------|
|    | NEW PARTITION                              |
|    | COSMETIC WOR                               |
|    | NEW CUSTOM BU                              |
| SM | CEILING MOUNTE<br>CARBON MONOX<br>DETECTOR |

02 PROPOSED LOWER LEVEL PLAN SCALE: 1/4" = 1'0"

#### **GENERAL CONSTRUCTION NOTES**

WORK.

- OR PARTITION
- OR WALL FURRING
- RK ONLY
- BUILT MILLWORK
- FED COMBINED XIDE AND SMOKE

1. A LICENSED PLUMBER TO PERFORM ALL PLUMBING

2. A LICENSED ELECTRICIAN TO PERFORM ALL ELECTRICAL WORK.

# studioPPARK

# GRT ADDITION

3 GREYROCK TERRACE IRVINGTON, NY 10533

OWNER

ANASTASIA AMELCHAKOVA + JAMES KRAPP **3 GREYROCK TERRACE** IRVINGTON, NY 10533

ARCHITECT