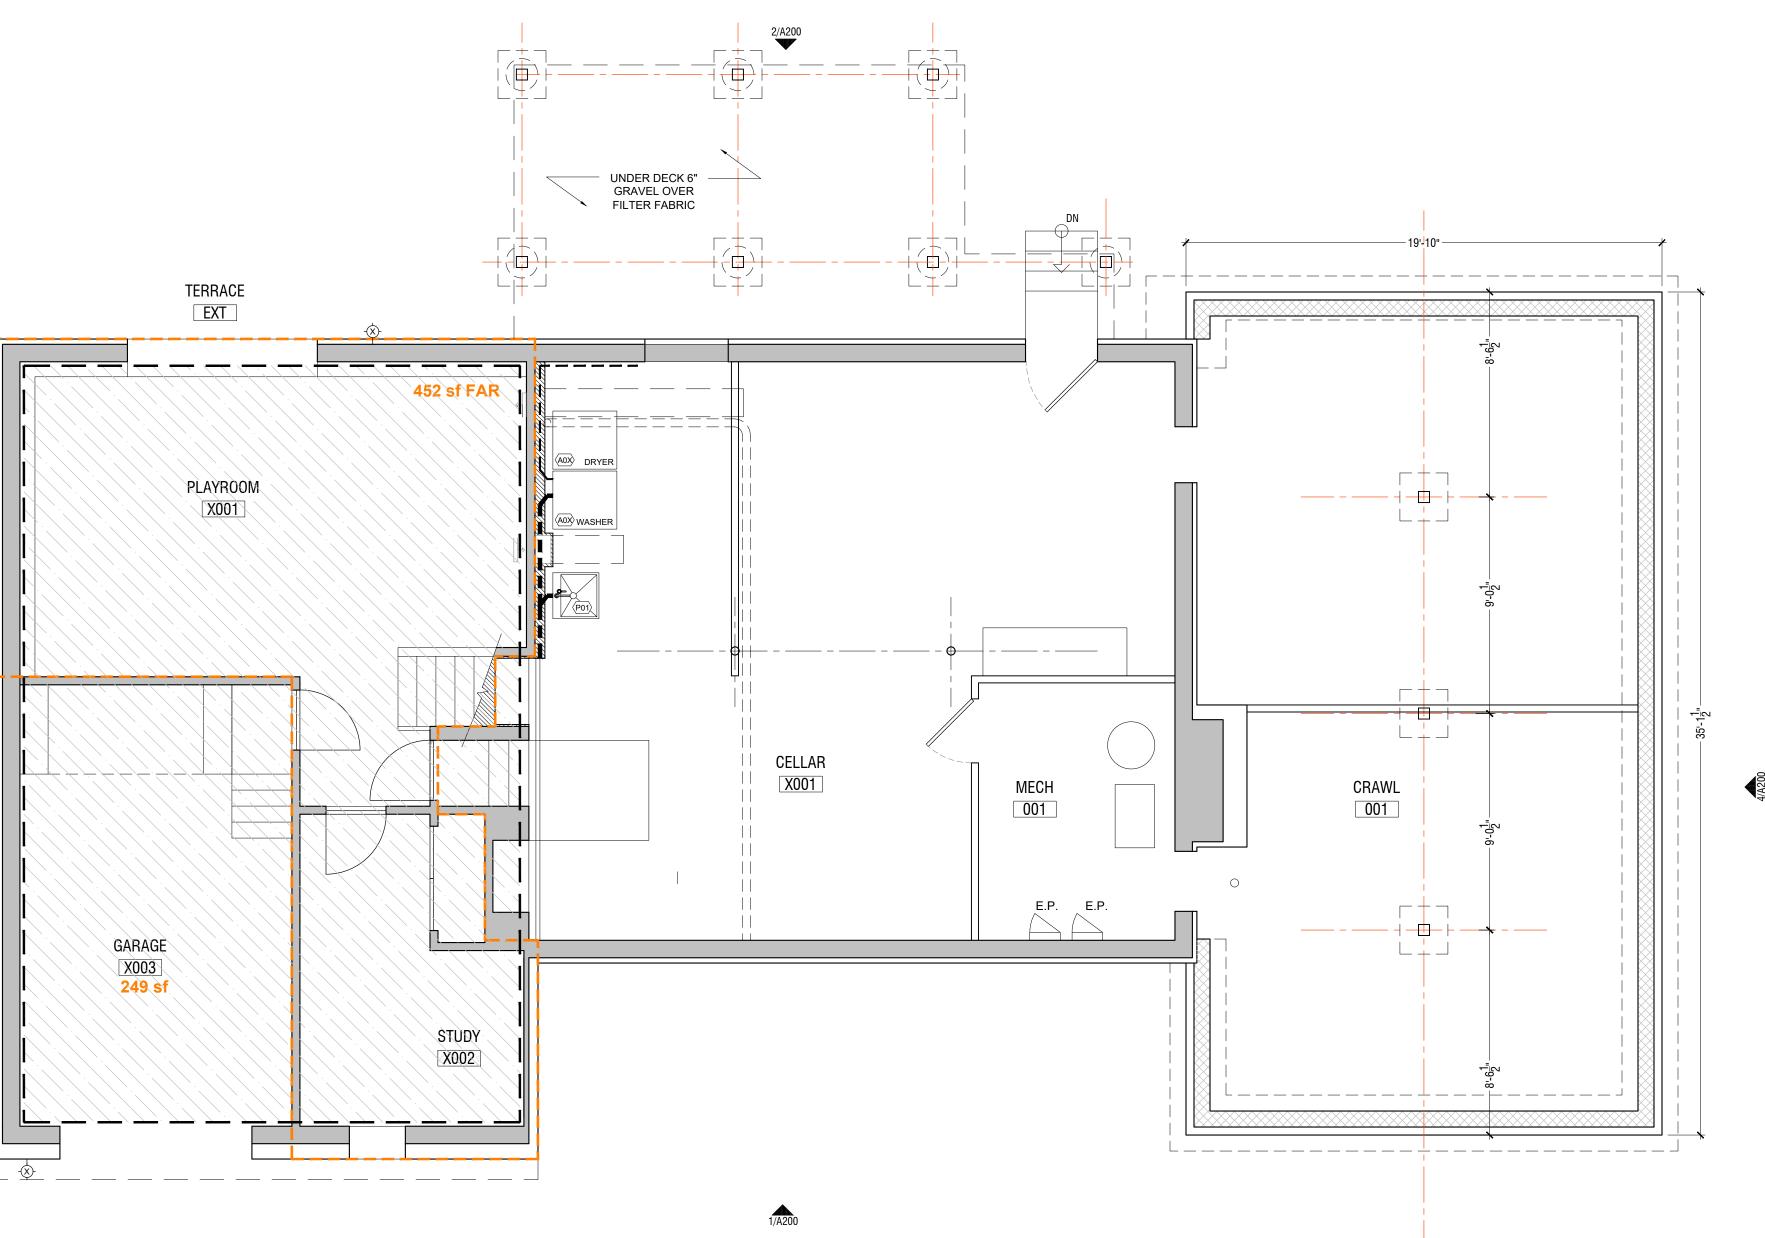

### CONSTRUCTION LEGEND

|    | EXISTING WALL                              |
|----|--------------------------------------------|
|    | NEW PARTITION                              |
|    | COSMETIC WOR                               |
|    | NEW CUSTOM BU                              |
| SM | CEILING MOUNTE<br>CARBON MONOX<br>DETECTOR |

02 PROPOSED LOWER LEVEL PLAN SCALE: 1/4" = 1'0"

#### **GENERAL CONSTRUCTION NOTES**

WORK.

- OR PARTITION
- OR WALL FURRING
- RK ONLY
- BUILT MILLWORK
- FED COMBINED XIDE AND SMOKE

1. A LICENSED PLUMBER TO PERFORM ALL PLUMBING

2. A LICENSED ELECTRICIAN TO PERFORM ALL ELECTRICAL WORK.

### CONSTRUCTION LEGEND

### **GENERAL CONSTRUCTION NOTES**

1. A LICENSED PLUMBER TO PERFORM ALL PLUMBING WORK.

2. A LICENSED ELECTRICIAN TO PERFORM ALL ELECTRICAL WORK.