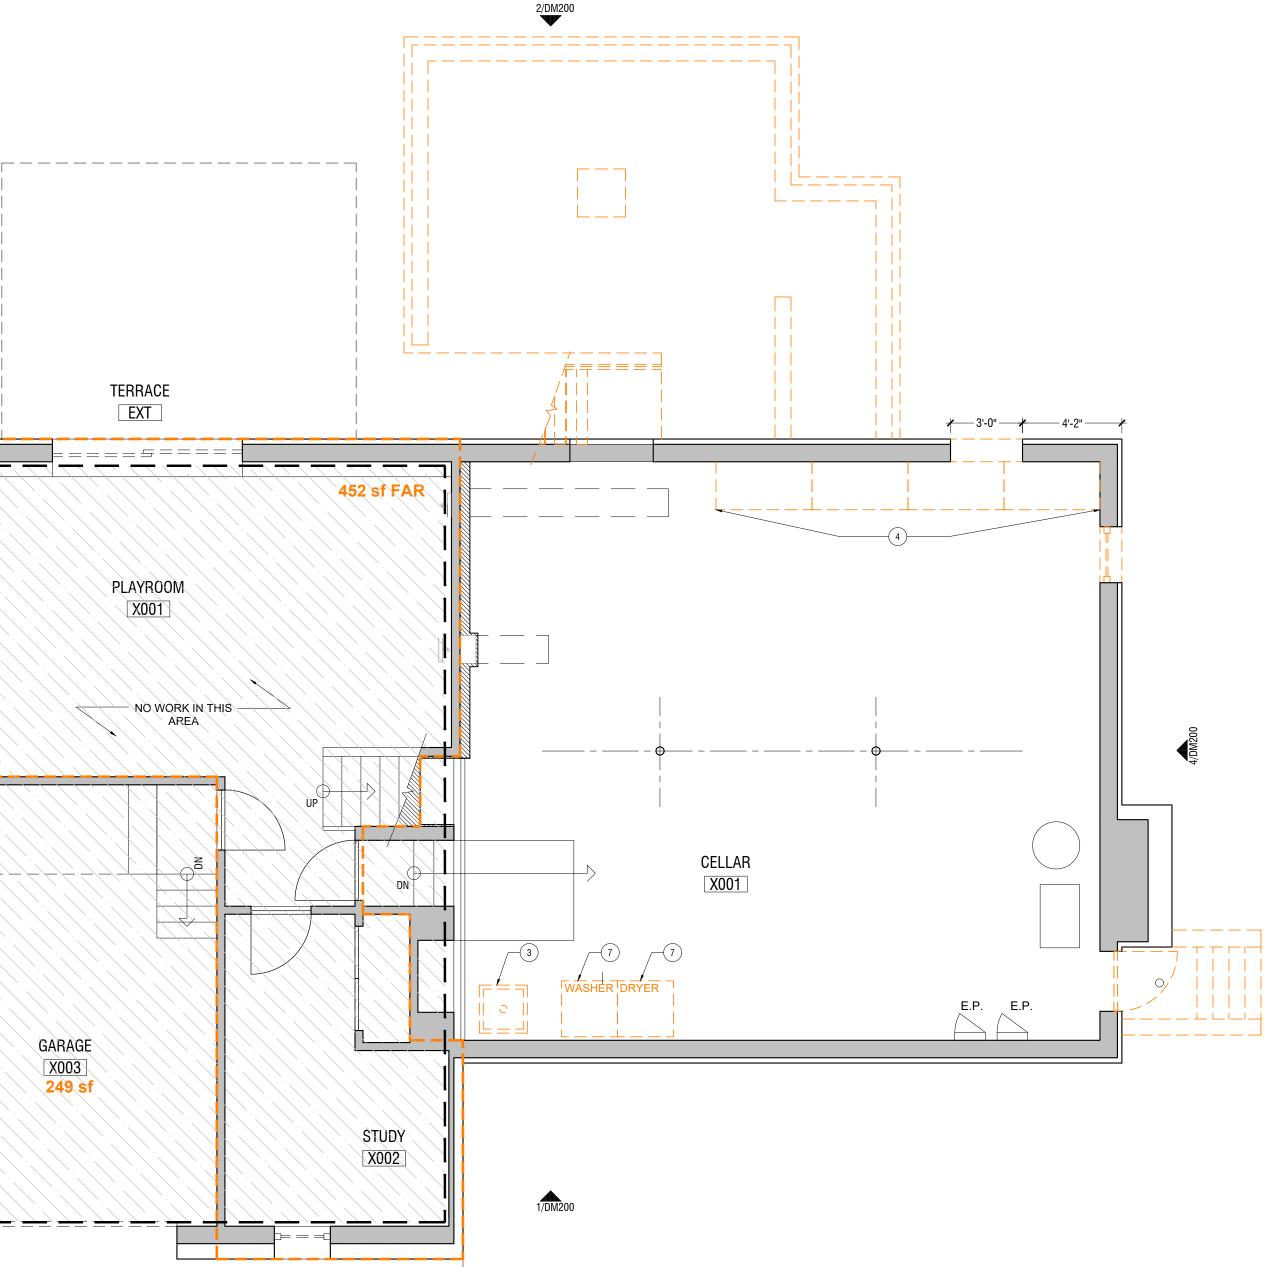

## GRT ADDITION

**3 GREYROCK TERRACE IRVINGTON, NY 10533** 

OWNER

\_\_\_\_

02 PROPOSED LOWER LEVEL DEMO PLAN SCALE: 1/4" = 1'0"

\_\_\_\_ \_\_\_ \_\_\_ \_\_\_ \_\_\_ \_\_\_ \_\_\_ \_\_\_ \_\_\_

#### DEMOLITION LEGEND

L \_ \_ \_

EXISTING WALL OR PARTITION

WALL TO BE REMOVED

LIMITED SCOPE OF WORK

#### DEMOLITION NOTES

1. ANY DAMAGE TO NEW CONSTRUCTION OR EXG. CONDITIONS DURING CONSTRUCTION IS TO BE CORRECTED AT THE CONTRACTOR'S EXPENSE.

2. CONTRACTOR SHALL RELOCATE, MODIFY AND/OR PATCH ANY EXIST. ITEMS INTERFERING WITH THE INSTALLATION OF NEW WORK WHETHER SHOWN OR NOT ON THESE DRAWINGS.

- 3. CONFIRM LOCATION OF EXISTING PLUMBING AND ELECTRIC IN ALL DEMOLISHED WALLS.
- 4. MAINTAIN INTEGRITY OF BUILDING STRUCTURE AT ALL TIMES
- 5. MAINTAIN INTEGRITY OF ALL WATERPROOFING ELEMENTS THROUGHOUT DURATION AND AFTER COMPLETION OF CONSTRUCTION.