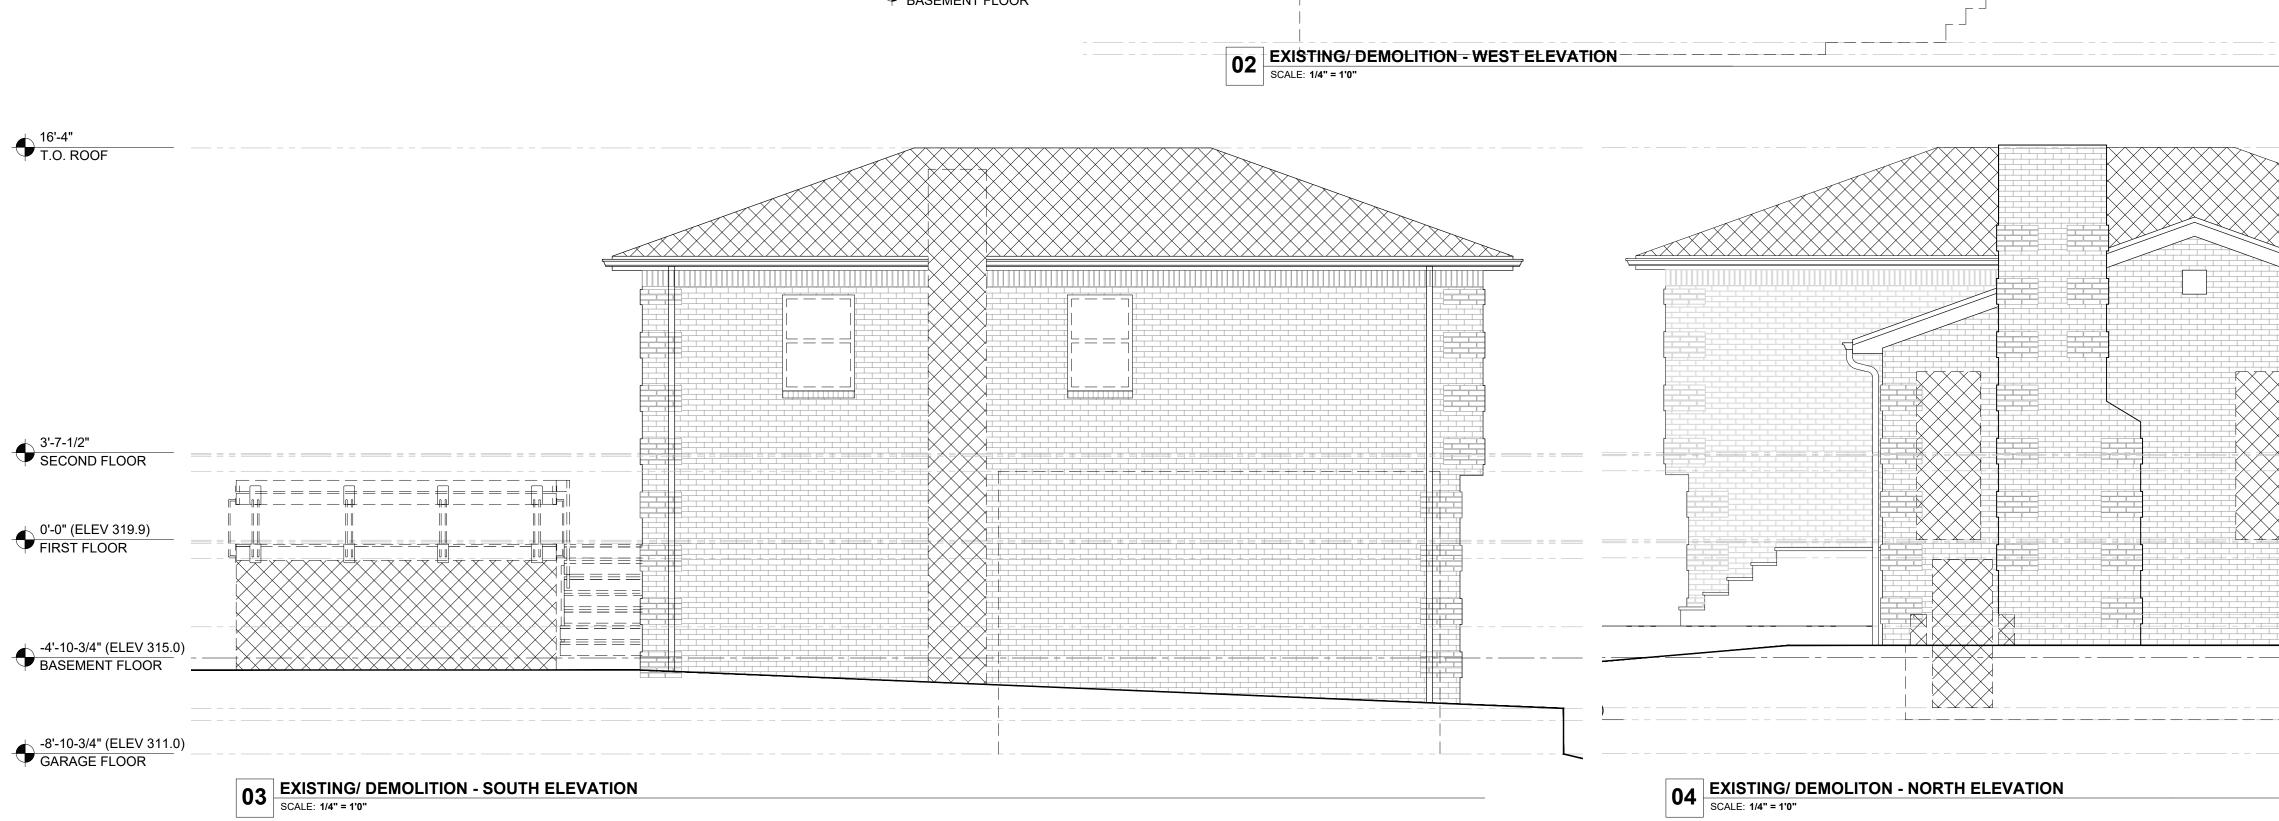

### LIST OF DRAWINGS

| ARCHITECTURAL |                                        |
|---------------|----------------------------------------|
| T001          | COVER SHEET                            |
| T002          | MODEL                                  |
| L100          | PROPOSED SITE PLAN                     |
| DM100         | EXISTING FLOOR PLANS                   |
| DM101         | EXISTING FLOOR PLANS                   |
| DM200         | PROPOSED DEMOLITION EXTERIOR ELEVATION |
| A100          | PROPOSED FLOOR PLANS                   |
| A101          | PROPOSED FLOOR PLANS                   |
| A200          | PROPOSED EXTERIOR ELEVATION            |
|               |                                        |

### GRT ADDITION

**3 GREYROCK TERRACE IRVINGTON, NY 10533** 

DM101

-4'-10-3/4" (ELEV 315.0) BASEMENT FLOOR

-8'-10-3/4" (ELEV 311.0) GARAGE FLOOR

16'-4" T.O. ROOF

3'-7-1/2" SECOND FLOOR

0'-0" (ELEV 319.9) FIRST FLOOR

-4'-10-3/4" (ELEV 315.0) BASEMENT FLOOR