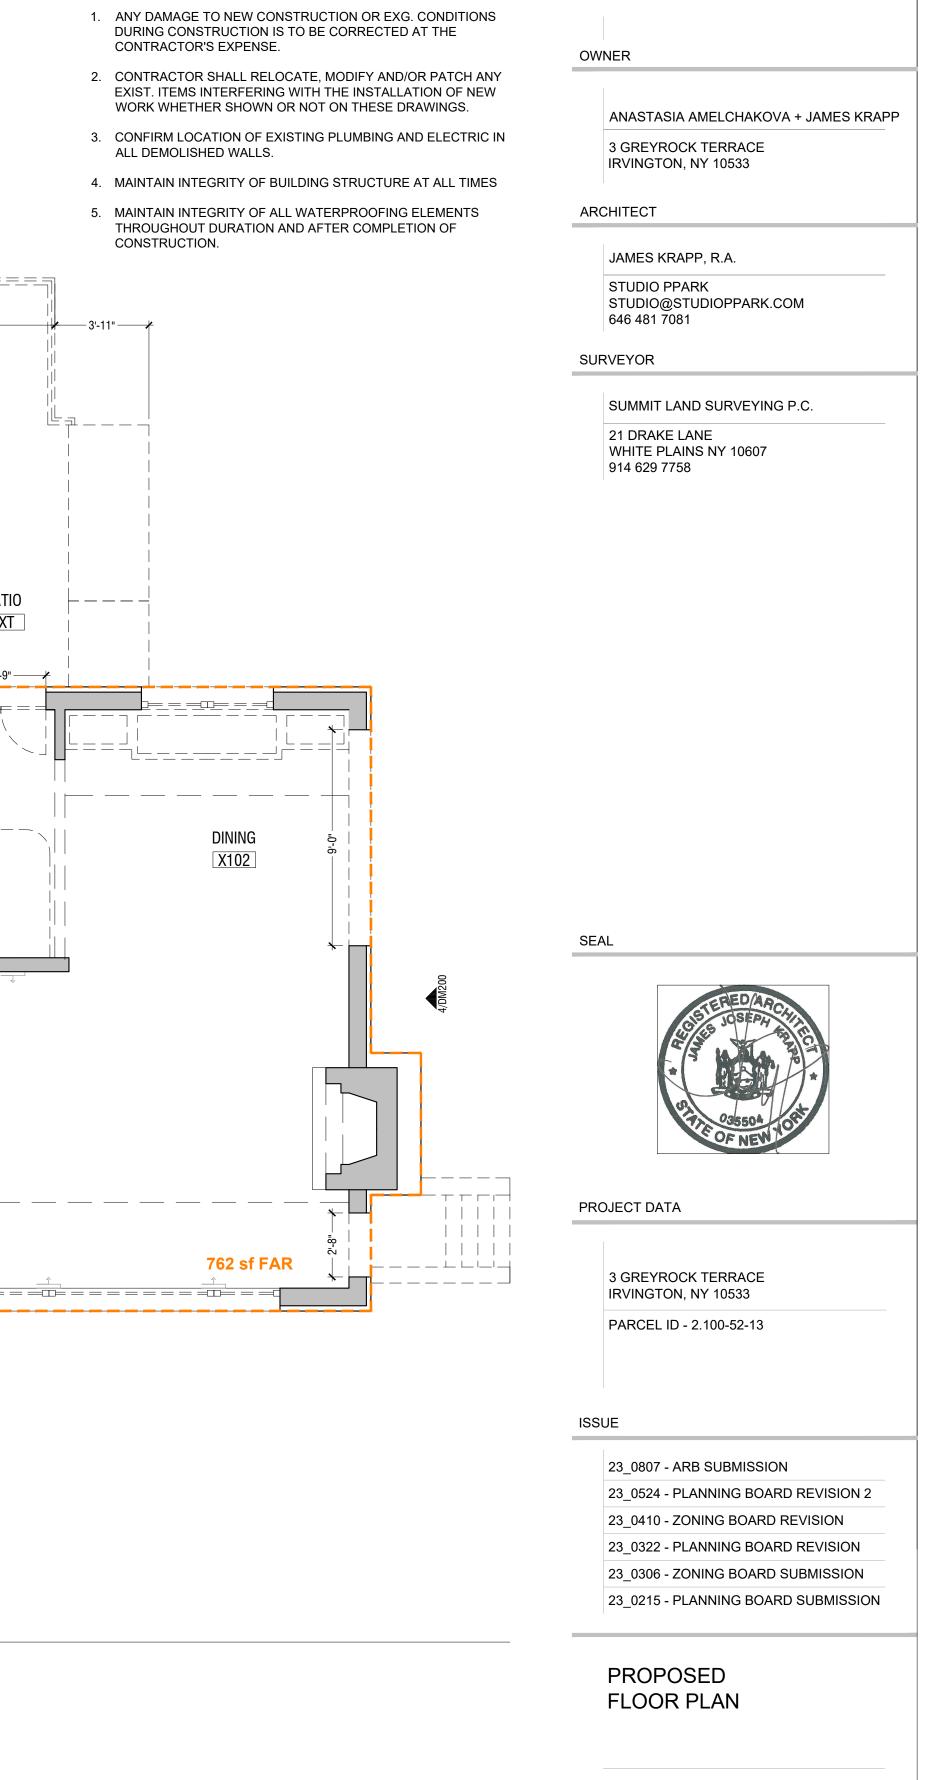

#### DEMOLITION NOTES

1. ANY DAMAGE TO NEW CONSTRUCTION OR EXG. CONDITIONS DURING CONSTRUCTION IS TO BE CORRECTED AT THE CONTRACTOR'S EXPENSE.

2. CONTRACTOR SHALL RELOCATE, MODIFY AND/OR PATCH ANY EXIST. ITEMS INTERFERING WITH THE INSTALLATION OF NEW WORK WHETHER SHOWN OR NOT ON THESE DRAWINGS.

- 3. CONFIRM LOCATION OF EXISTING PLUMBING AND ELECTRIC IN ALL DEMOLISHED WALLS.
- 4. MAINTAIN INTEGRITY OF BUILDING STRUCTURE AT ALL TIMES
- 5. MAINTAIN INTEGRITY OF ALL WATERPROOFING ELEMENTS THROUGHOUT DURATION AND AFTER COMPLETION OF CONSTRUCTION.