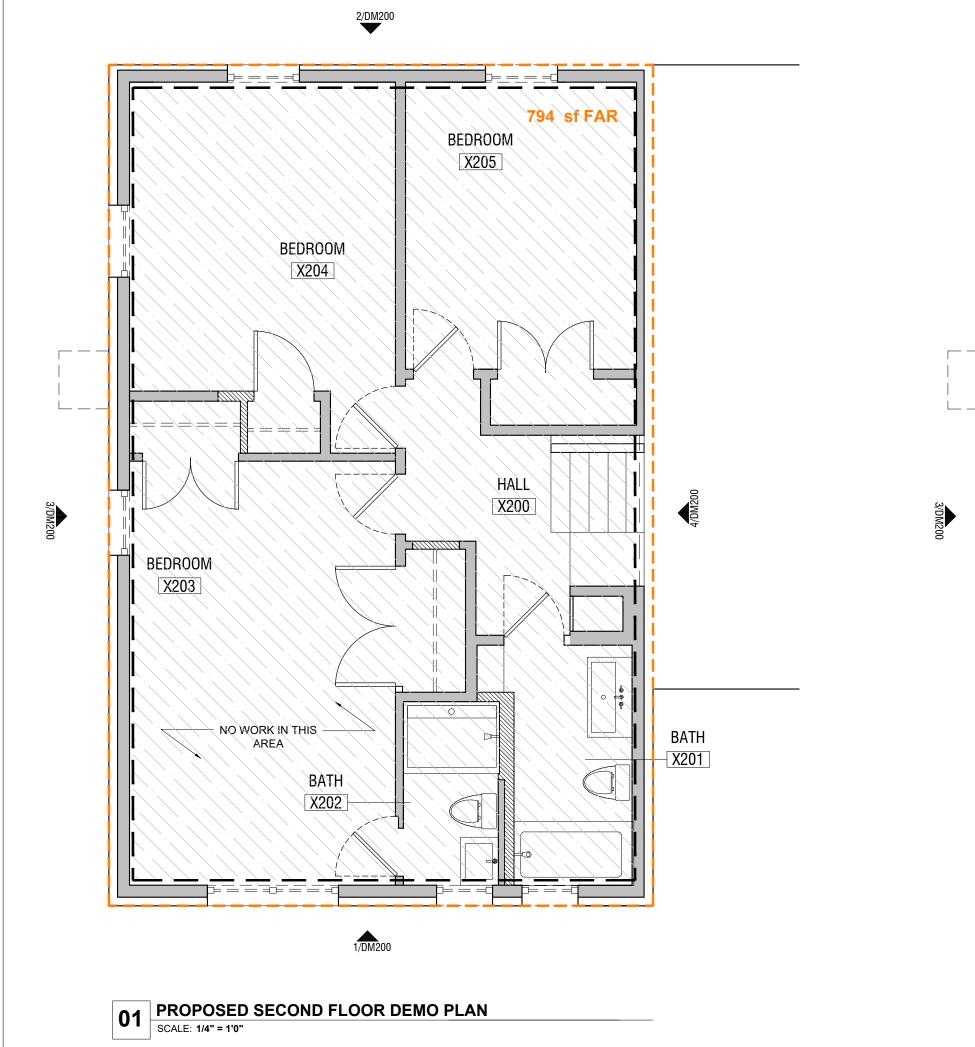

# 02 PROPOSED FIRST FLOOR DEMO PLAN SCALE: 1/4" = 1'0"

### DEMOLITION LEGEND

L \_ \_ \_

₩ 3'-11" /

[[[귀\_\_\_\_]

PATIO

EXT

2/DM200

EXISTING WALL OR PARTITION

WALL TO BE REMOVED

LIMITED SCOPE OF WORK

#### DEMOLITION NOTES

- 1. ANY DAMAGE TO NEW CONSTRUCTION OR EXG. CONDITIONS DURING CONSTRUCTION IS TO BE CORRECTED AT THE CONTRACTOR'S EXPENSE.
- 2. CONTRACTOR SHALL RELOCATE, MODIFY AND/OR PATCH ANY EXIST. ITEMS INTERFERING WITH THE INSTALLATION OF NEW WORK WHETHER SHOWN OR NOT ON THESE DRAWINGS.
- 3. CONFIRM LOCATION OF EXISTING PLUMBING AND ELECTRIC IN ALL DEMOLISHED WALLS.
- 5. MAINTAIN INTEGRITY OF ALL WATERPROOFING ELEMENTS THROUGHOUT DURATION AND AFTER COMPLETION OF CONSTRUCTION.